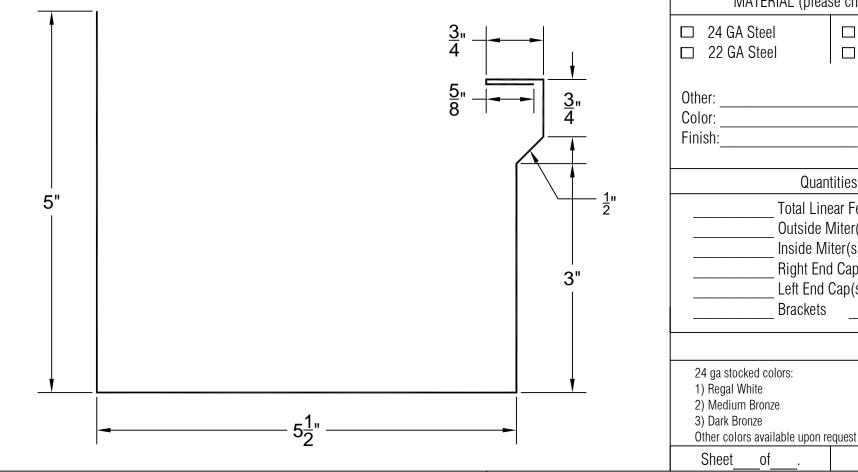

## 6" STRAIGHT BACK GUTTER

## Architectural Products

MATERIAL (please choose one):

| ☐ 24 GA Steel☐ 22 GA Steel            | □ .032 Aluminum<br>□ .040 Aluminum |
|---------------------------------------|------------------------------------|
| Other: Color: Finish:                 |                                    |
| Quantities:                           |                                    |
|                                       | I Cap(s)                           |
| 24 ga stocked colors:  1) Regal White |                                    |

DWG# 700-019