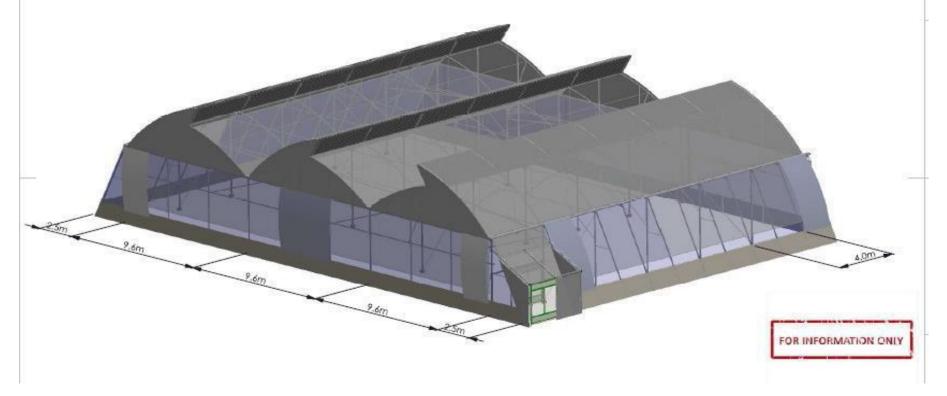

# TROPICAL UNIQUE DESIGN WITH FIXED ROOF VENT

# 40 Green Houses yield 4000 tons of vegetables per year Size of each Green house is1.25Acre

# Total Land Required For Green Houses Is Only 50 Acres