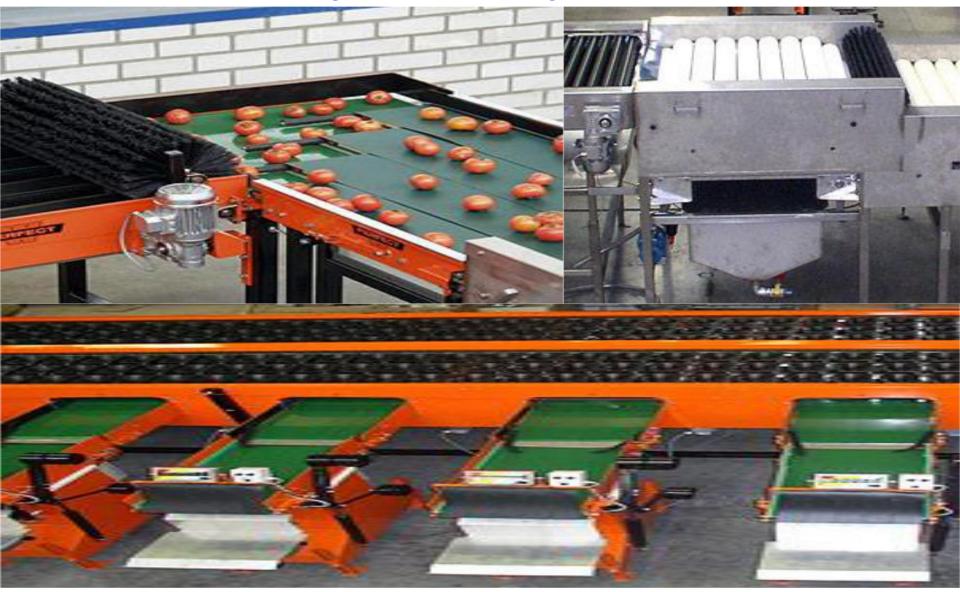

r Green Houses Is Only 50 Acres

# Village Generates Jobs For More Than 400 People Working In 40 Green Houses



#### **Technology & Benefits**

The greenhouse has 14 units of circulation fans

#### Benefits of air circulators

For even distribution of air in the greenhouse.

Homogenous temperature.

Removal of humidity clouds, and leaf drying.

For economical use of agrochemical.

For heat reduction in open greenhouses.





# Irrigation Control Room





# **Nursery Equipment & Automation**



SUBCONTRACTS INDIA SOLAR GREEHOUSE VILLAGE

# Irrigation Boom Technology Allows Comprehensive Control



## Hydroponics Growing System



SUBCONTRACT A SOLAR GREEHOUSE VILLAGE





#### Packing House17,216 Sq.ft+6,456Sq.ft storage house



### Cold Room 3766 Sq.ft



#### Sorting and Packing Line



## Advance Security System



#### Total Control Room



#### Food & Jobs & Health & Education

- Total land required: 100 Acres
- 40 green Houses requires 50 Acres
- Power plant 5MWh off grid 20 Acres
- Cold Warehousing: 2 Acres
- Staff Housing : 8 Acres
- Facilities, Training Centers: 5 Acres
- Clinic & Primary School: 5 Acres
- Project creates jobs for 400 people
- Experts provided for training the local staff

#### **PROJECT YIELD: 4000 TONS OF VEGETABLES PER YEAR**

SUBCONTRACTS INDIA SOLAR GREEHOUSE VILLAGE

### TOTAL PROJECT COST

40 Green Houses On 50 Acres Power Plant 5MWh Off-Grid Facilities, houses, and hostel(optional) Clinic (optional) INR 90-120 Crores Technical support throughout project

#### **Additional 3-5 yrs. agricultural support**