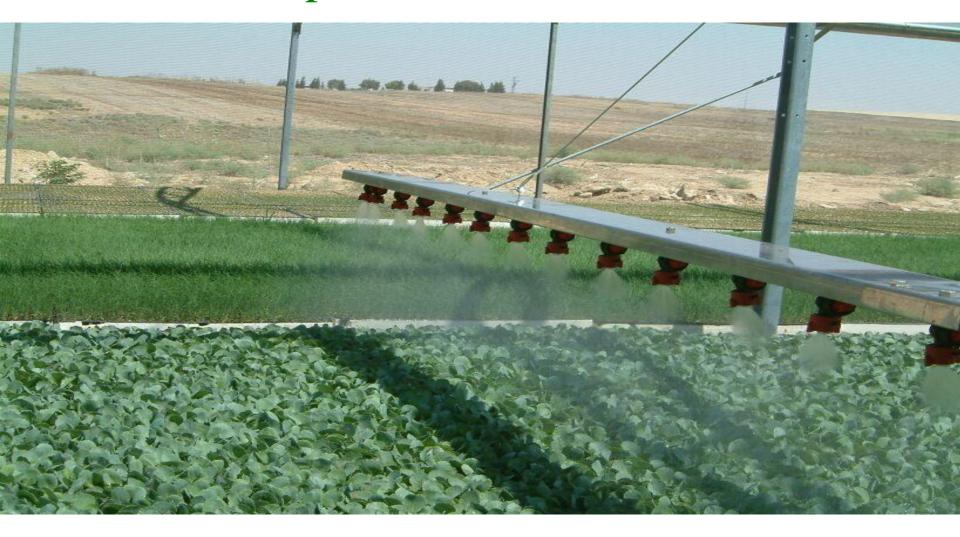

rn greenhouse production.



# TROPICAL UNIQUE DESIGN WITH FIXED ROOF VENT



# 40 Green Houses yield 4000 tons of vegetables per year Size of each Green house is1.25Acre

# Total Land Required For Green Houses Is Only 50 Acres

# Village Generates Jobs For More Than 400 People Working In 40 Green Houses



#### **Technology & Benefits**

The greenhouse has 14 units of circulation fans

#### Benefits of air circulators

For even distribution of air in the greenhouse.

Homogenous temperature.

Removal of humidity clouds, and leaf drying.

For economical use of agrochemical.

For heat reduction in open greenhouses.





# Irrigation Control Room





# **Nursery Equipment & Automation**



SUBCONTRACTS INDIA SOLAR GREEHOUSE VILLAGE

# Irrigation Boom Technology Allows Comprehensive Control



## Hydroponics Growing System



SUBCONTRACT A SOLAR GREEHOUSE VILLAGE





#### Packing House17,216 Sq.ft+6,456Sq.ft storage house



### Cold Room 3766 Sq.ft



#### Sorting and Packing Line



## Advance Security System



#### Total Control Room



#### Food & Jobs & Health & Education

- Total land required: 100 Acres
- 40 green Houses requires 50 Acres
- Power plant 5MWh off grid 20 Acres
- Cold Warehousing: 2 Acres
- Staff Housing : 8 Acres
- Facilities, Training Centers: 5 Acres
- Clinic & Primary School: 5 Acres
- Project creates jobs for 400 people
- Experts provided for training the local staff

#### **PROJECT YIELD: 4000 TONS OF VEGETABLES PER YEAR**

SUBCONTRACTS INDIA SOLAR GREEHOUSE VILLAGE

### TOTAL PROJECT COST

40 Green Houses On 50 Acres Power Plant 5MWh Off-Grid Faci