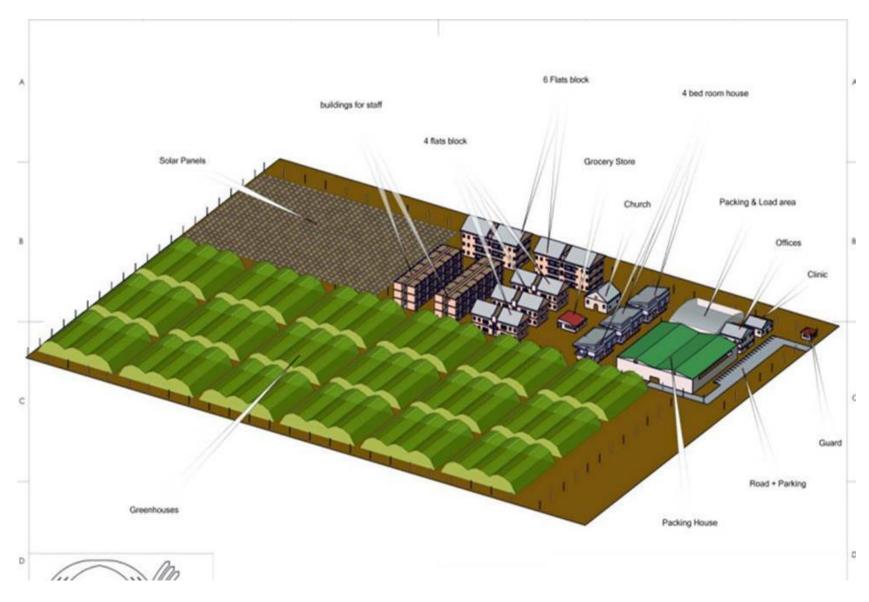

#### **Greenhouses With Power Station**

SUBCONTRACTS INDIA SOLAR GREEHOUSE VILLAGE

#### Food & Jobs & Health & Education

- Total land required: 100 Acres
- 40 green Houses requires 50 Acres
- Power plant 5MWh off grid 20 Acres
- Cold Warehousing: 2 Acres
- Staff Housing : 8 Acres
- Facilities, Training Centers: 5 Acres
- Clinic & Primary School: 5 Acres
- Project creates jobs for 400 people
- Experts provided for training the local staff