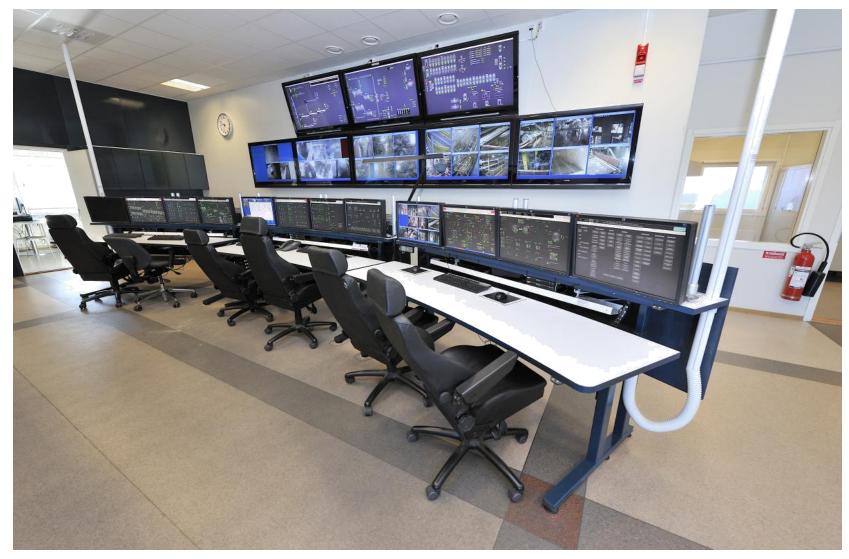

For More Than 400 People Working In 40 Green Houses



#### **Technology & Benefits**

The greenhouse has 14 units of circulation fans

#### Benefits of air circulators

For even distribution of air in the greenhouse.

Homogenous temperature.

Removal of humidity clouds, and leaf drying.

For economical use of agrochemical.

For heat reduction in open greenhouses.





# Irrigation Control Room





# **Nursery Equipment & Automation**



SUBCONTRACTS INDIA SOLAR GREEHOUSE VILLAGE

# Irrigation Boom Technology Allows Comprehensive Control



## Hydroponics Growing System



SUBCONTRACT A SOLAR GREEHOUSE VILLAGE





#### Packing House17,216 Sq.ft+6,456Sq.ft storage house



### Cold Room 3766 Sq.ft



#### Sorting and Packing Line



## Advance Security System



#### Total Control Room



#### Food & Jobs & Health & Education

- Total land required: 100 Acres
- 40 green Houses requires 50 Acres
- Power plant 5MWh off grid 20 Acres
- Cold Warehousing: 2 Acres
- Staff Housing : 8 Acres
- Facilities, Training Centers: 5 Acres
- Clinic & Primary School: 5 Acres
- Project creates jobs for 400 people
- Experts provided for training the local staff

#### **PROJECT YIELD: 4000 TONS OF VEGETABLES PER YEAR**

SUBCONTRACTS INDIA SOLAR GREEHOUSE VILLAGE

### TOTAL PROJECT COST

40 Green Houses On 50 Acres Power Plant 5MWh Off-Grid Facilities, houses, and hostel(optional) Clinic (optional) INR 90-120 Crores Technical support throughout project

#### **Additional 3-5 yrs. agricultural support**