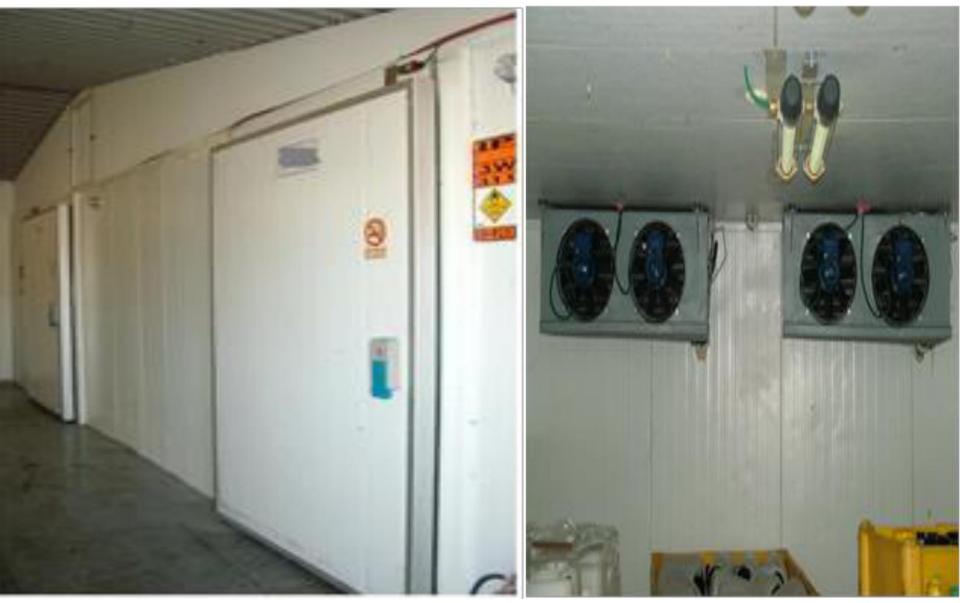

.25Acre

# Total Land Required For Green Houses Is Only 50 Acres

# Village Generates Jobs For More Than 400 People Working In 40 Green Houses



#### **Technology & Benefits**

The greenhouse has 14 units of circulation fans

#### Benefits of air circulators

For even distribution of air in the greenhouse.

Homogenous temperature.

Removal of humidity clouds, and leaf drying.

For economical use of agrochemical.

For heat reduction in open greenhouses.





# Irrigation Control Room





# **Nursery Equipment & Automation**



SUBCONTRACTS INDIA SOLAR GREEHOUSE VILLAGE

# Irrigation Boom Technology Allows Comprehensive Control



## Hydroponics Growing System



SUBCONTRACT A SOLAR GREEHOUSE VILLAGE





#### Packing House17,216 Sq.ft+6,456Sq.ft storage house



### Cold Room 3766 Sq.ft



#### Sorting and Packing Line



## Advance Security System



#### Total Control Room



#### Food & Jobs & Health & Education

- Total land required: 100 Acres
- 40 green Houses requires 50 Acres
- Power plant 5MWh off grid 20 Acres
- Cold Warehousing: 2 Acres
- Staff Housing : 8 Acres
- Facilities, Training Centers: 5 Acres
- Clinic & Primary School: 5 Acres
- Project creates jobs for 400 people
- Experts provided for training the local staff

#### **PROJECT YIELD: 4000 TONS OF VEGETABLES PER YEAR**

SUBCONTRACTS INDIA SOLAR GREEHOUSE VILLAGE

### TOTAL PROJECT COST

40 Green Houses On 50 Acres Power Plant 5MWh Off-Grid Facilities, houses, and hostel(optional) Clinic (optional) INR 90-120 Crores Technical support throughout project

#### **Additional 3-5 yrs. agricultural support**