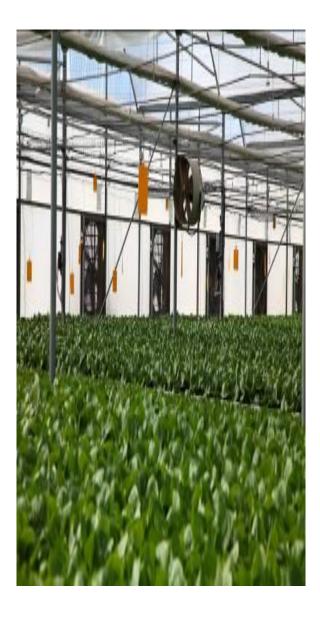

#### **Technology & Benefits**

The greenhouse has 14 units of circulation fans

#### Benefits of air circulators

For even distribution of air in the greenhouse.

Homogenous temperature.

Removal of humidity clouds, and leaf drying.

For economical use of agrochemical.

For heat reduction in open greenhouses.