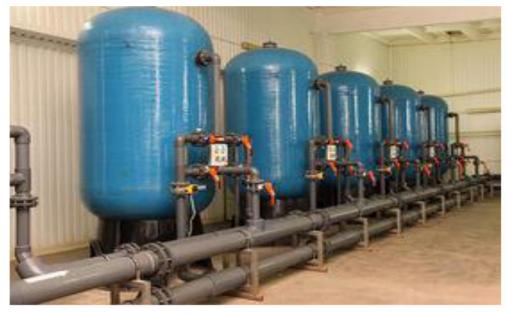

greenhouse is prefabricated and assembled on site
- Easy implementation by local manpower
- Full adaptation to all related sub systems used in modern greenhouse production.



# TROPICAL UNIQUE DESIGN WITH FIXED ROOF VENT



# 40 Green Houses yield 4000 tons of vegetables per year Size of each Green house is1.25Acre

# Total Land Required For Green Houses Is Only 50 Acres

# Village Generates Jobs For More Than 400 People Working In 40 Green Houses



#### **Technology & Benefits**

The greenhouse has 14 units of circulation fans

#### Benefits of air circulators

For even distribution of air in the greenhouse.

Homogenous temperature.

Removal of humidity clouds, and leaf drying.

For economical use of agrochemical.

For heat reduction in open greenhouses.





# Irrigation Control Room





# **Nursery Equipment & Automation**



SUBCONTRACTS INDIA SOLAR GREEHOUSE VILLAGE

# Irrigation Boom Technology Allows Comprehensive Control



## Hydroponics Growing System



SUBCONTRACT A SOLAR GREEHOUSE VILLAGE





#### Packing House17,216 Sq.ft+6,456Sq.ft storage house



### Cold Room 3766 Sq.ft



#### Sorting and Packing Line



## Advance Security System



#### Total Control Room



#### Food & Jobs & Health & Education

- Total land required: 100 Acres
- 40 green Houses requires 50 Acres
- Power plant 5MWh off grid 20 Acres
- Cold Warehousing: 2 Acres
- Staff Housing : 8 Acres
- Facilities, Training Centers: 5 Acres
- Clinic & Primary School: 5 Acres
- Project creates jobs for 400 people
- Experts provided for training the local staff

#### **PROJECT YIELD: 4000 TONS OF VE