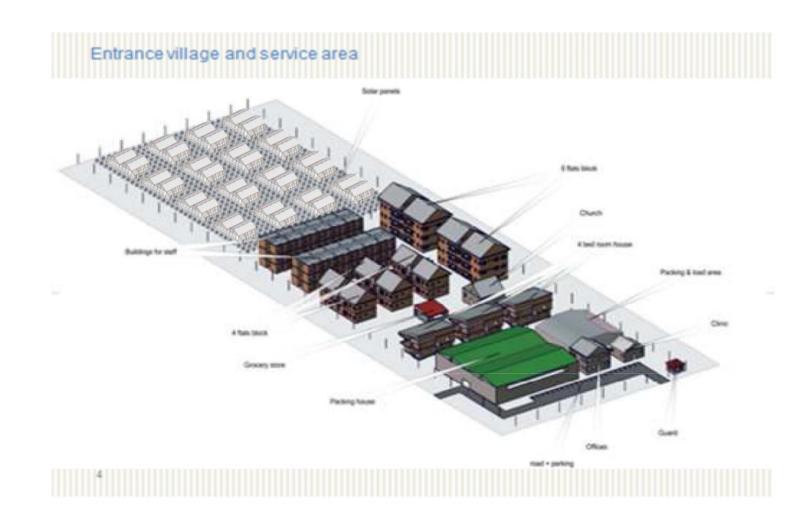

#### **Greenhouses With Power Station**

SUBCONTRACTS INDIA SOLAR GREEHOUSE VILLAGE

#### Food & Jobs & Health & Education

- Total land required: 100 Acres
- 40 green Houses requires 50 Acres
- Power plant 5MWh off grid 20 Acres
- Cold Warehousing: 2 Acres
- Staff Housing : 8 Acres
- Facilities, Training Centers: 5 Acres
- Clinic & Primary School: 5 Acres
- Project creates jobs for 400 people
- Experts provided for training the local staff