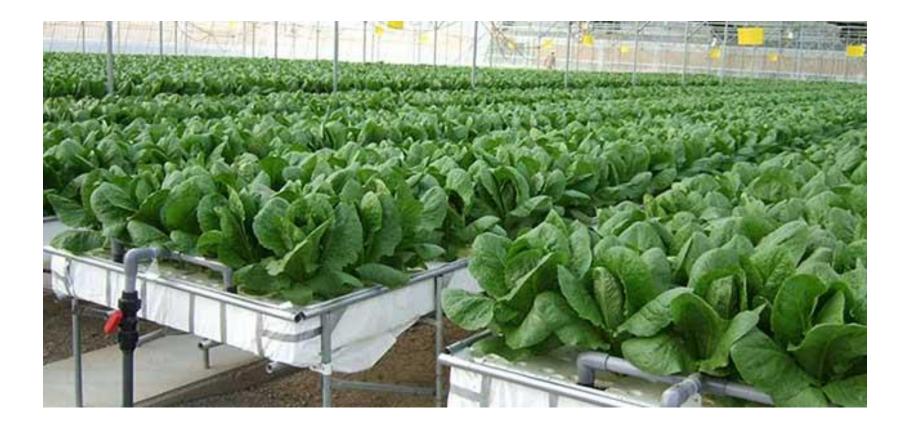

OPICAL UNIQUE DESIGN WITH FIXED ROOF VENT



# 40 Green Houses yield 4000 tons of vegetables per year Size of each Green house is1.25Acre

# Total Land Required For Green Houses Is Only 50 Acres

# Village Generates Jobs For More Than 400 People Working In 40 Green Houses



#### **Technology & Benefits**

The greenhouse has 14 units of circulation fans

#### Benefits of air circulators

For even distribution of air in the greenhouse.

Homogenous temperature.

Removal of humidity clouds, and leaf drying.

For economical use of agrochemical.

For heat reduction in open greenhouses.





# Irrigation Control Room





# **Nursery Equipment & Automation**



SUBCONTRACTS INDIA SOLAR GREEHOUSE VILLAGE

# Irrigation Boom Technology Allows Comprehensive Control



## Hydroponics Growing System



SUBCONTRACT A SOLAR GREEHOUSE VILLAGE





#### Packing House17,216 Sq.ft+6,456Sq.ft storage house



### Cold Room 3766 Sq.ft



#### Sorting and Packing Line



## Advance Security System



#### Total Control Room



#### Food & Jobs & Health & Education

- Total land required: 100 Acres
- 40 green Houses requires 50 Acres
- Power plant 5MWh off grid 20 Acres
- Cold Warehousing: 2 Acres
- Staff Housing : 8 Acres
- Facilities, Training Centers: 5 Acres
- Clinic & Primary School: 5 Acres
- Project creates jobs for 400 people
- Experts provided for training the local staff

#### **PROJECT YIELD: 4000 TONS OF VEGETABLES PER YEAR**

SUBCONTRACTS INDIA SOLAR GREEHOUSE VILLAGE

### TOTAL PROJECT COST

40 Green Houses On 50 Acres Power Plant 5MWh Off-Grid Facilities, houses, and hostel(option