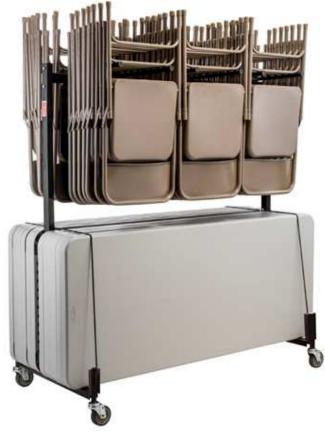

42-8

We have made the popular Model #
42-8 Combination Folding Chair/
Table Truck even more functional
than before - with your safety in mind.
Now stores up to 42 Folding Chairs
and 12 Folding Tables with included
bungee cords for stability and safety
when your dolly truck is fully loaded.
Simply pull locking cord around your
tables and lock in place.
Roll easily & safely!

## Features & Specs

- Safe storage/transport of up to 42 folding chairs & 12 tables
- Bungee cords for stability & safety when fully loaded with tables
- 7-gauge channeled steel main frame
- 14-gauge cross braces
- **16-gauge** hanging rods
- Tube-in-tube design at peak stress point of frame
- Colson swivel casters for easy gliding