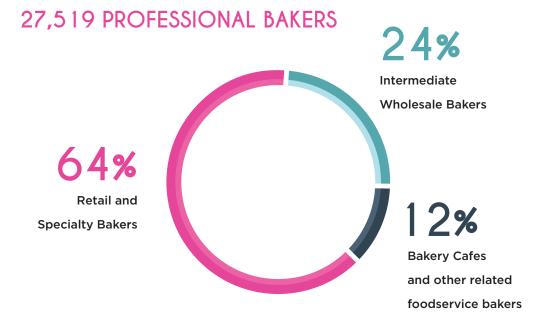

### PRODUCT SPOTLIGHT

Cost: \$350

RBA's Bakery Insider e-newsletter launches on October 12th, 2015. This weekly e-newsletter reaches retail foodservice bakers. Each Monday, Bakery Insider delivers industry news, tips and techniques related to bakery production and education. Ad positions are available on a monthly basis.