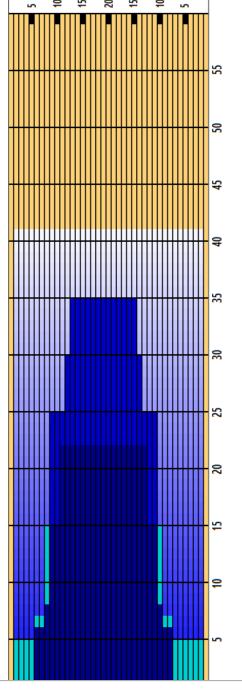

|   | START | STOP | LOADS | MICS | SPEED | BUFFER | TANK | CROSSED | START | END  | FEET | T.OIL |
|---|-------|------|-------|------|-------|--------|------|---------|-------|------|------|-------|
| 1 | 2L    | 2R   | 3     | 40   | 18    | 4      | Α    | 111     | 0.0   | 5.1  | 5.1  | 4440  |
| 2 | 6L    | 8R   | 1     | 50   | 18    | 3      | Α    | 27      | 5.1   | 7.6  | 2.5  | 1350  |
| 3 | 8L    | 10R  | 3     | 52   | 18    | 3      | Α    | 69      | 7.6   | 15.2 | 7.6  | 3588  |
| 4 | 11L   | 13R  | 3     | 52   | 18    | 3      | Α    | 51      | 15.2  | 22.8 | 7.6  | 2652  |
| 5 | 2L    | 2R   | 0     | 50   | 18    | 3      | Α    | 0       | 22.8  | 24.0 | 1.2  | 0     |
| 6 | 2L    | 2R   | 0     | 50   | 22    | 3      | Α    | 0       | 24.0  | 33.0 | 9.0  | 0     |
| 7 | 2L    | 2R   | 0     | 50   | 30    | 3      | Α    | 0       | 33.0  | 41.0 | 8.0  | 0     |
| l |       |      |       |      |       |        |      |         |       |      |      |       |
| l |       |      |       |      |       |        |      |         |       |      |      |       |
| l |       |      |       |      |       |        |      |         |       |      |      |       |
| l |       |      |       |      |       |        |      |         |       |      |      |       |
| l |       |      |       |      |       |        |      |         |       |      |      |       |
| l |       |      |       |      |       |        |      |         |       |      |      |       |
| l |       |      |       |      |       |        |      |         |       |      |      |       |
|   |       |      |       |      |       |        |      |         |       |      |      |       |

|   | START | STOP | LOADS | MICS | SPEED | BUFFER | TANK | CROSSED | START | END  | FEET | T.OIL |
|---|-------|------|-------|------|-------|--------|------|---------|-------|------|------|-------|
| 1 | 2L    | 2R   | 0     | 50   | 30    | 3      | В    | 0       | 41.0  | 35.0 | -6.0 | 0     |
| 2 | 13L   | 15R  | 2     | 50   | 18    | 3      | В    | 26      | 35.0  | 29.9 | -5.1 | 1300  |
| 3 | 12L   | 14R  | 2     | 50   | 18    | 3      | В    | 30      | 29.9  | 24.8 | -5.1 | 1500  |
| 4 | 9L    | 11R  | 2     | 50   | 18    | 3      | В    | 42      | 24.8  | 19.7 | -5.1 | 2100  |
| 5 | 11L   | 13R  | 2     | 50   | 14    | 3      | В    | 34      | 19.7  | 15.8 | -3.9 | 1700  |
| 6 | 9L    | 11R  | 4     | 50   | 14    | 3      | В    | 84      | 15.8  | 7.9  | -7.9 | 4200  |
| 7 | 8L    | 10R  | 1     | 50   | 10    | 3      | В    | 23      | 7.9   | 6.5  | -1.4 | 1150  |
| 8 | 6L    | 8R   | 1     | 50   | 10    | 3      | В    | 27      | 6.5   | 5.1  | -1.4 | 1350  |
| 9 | 2L    | 2R   | 0     | 50   | 10    | 3      | В    | 0       | 5.1   | 0.0  | -5.1 | 0     |
|   |       |      |       |      |       |        |      |         |       |      |      |       |