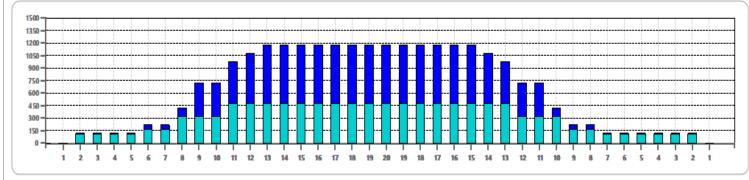

|   | START | STOP | LOADS | MICS | SPEED | BUFFER | TANK | CROSSED | START | END  | FEET | T.OIL |
|---|-------|------|-------|------|-------|--------|------|---------|-------|------|------|-------|
| 1 | 2L    | 2R   | 3     | 40   | 18    | 4      | Α    | 111     | 0.0   | 5.1  | 5.1  | 4440  |
| 2 | 6L    | 8R   | 1     | 50   | 18    | 3      | Α    | 27      | 5.1   | 7.6  | 2.5  | 1350  |
| 3 | 8L    | 10R  | 3     | 52   | 18    | 3      | Α    | 69      | 7.6   | 15.2 | 7.6  | 3588  |
| 4 | 11L   | 13R  | 3     | 52   | 18    | 3      | Α    | 51      | 15.2  | 22.8 | 7.6  | 2652  |
| 5 | 2L    | 2R   | 0     | 50   | 18    | 3      | Α    | 0       | 22.8  | 24.0 | 1.2  | 0     |
| 6 | 2L    | 2R   | 0     | 50   | 22    | 3      | Α    | 0       | 24.0  | 33.0 | 9.0  | 0     |
| 7 | 2L    | 2R   | 0     | 50   | 30    | 3      | Α    | 0       | 33.0  | 41.0 | 8.0  | 0     |
| l |       |      |       |      |       |        |      |         |       |      |      |       |
| l |       |      |       |      |       |        |      |         |       |      |      |       |
| l |       |      |       |      |       |        |      |         |       |      |      |       |
| l |       |      |       |      |       |        |      |         |       |      |      |       |
| l |       |      |       |      |       |        |      |         |       |      |      |       |
| l |       |      |       |      |       |        |      |         |       |      |      |       |
| l |       |      |       |      |       |        |      |         |       |      |      |       |
|   |       |      |       |      |       |        |      |         |       |      |      |       |

|   | START | STOP | LOADS | MICS | SPEED | BUFFER | TANK | CROSSED | START | END  | FEET | T.OIL |
|---|-------|------|-------|------|-------|--------|------|---------|-------|------|------|-------|
| 1 | 2L    | 2R   | 0     | 50   | 30    | 3      | В    | 0       | 41.0  | 35.0 | -6.0 | 0     |
| 2 | 13L   | 15R  | 2     | 50   | 18    | 3      | В    | 26      | 35.0  | 29.9 | -5.1 | 1300  |
| 3 | 12L   | 14R  | 2     | 50   | 18    | 3      | В    | 30      | 29.9  | 24.8 | -5.1 | 1500  |
| 4 | 9L    | 11R  | 2     | 50   | 18    | 3      | В    | 42      | 24.8  | 19.7 | -5.1 | 2100  |
| 5 | 11L   | 13R  | 2     | 50   | 14    | 3      | В    | 34      | 19.7  | 15.8 | -3.9 | 1700  |
| 6 | 9L    | 11R  | 4     | 50   | 14    | 3      | В    | 84      | 15.8  | 7.9  | -7.9 | 4200  |
| 7 | 8L    | 10R  | 1     | 50   | 10    | 3      | В    | 23      | 7.9   | 6.5  | -1.4 | 1150  |
| 8 | 6L    | 8R   | 1     | 50   | 10    | 3      | В    | 27      | 6.5   | 5.1  | -1.4 | 1350  |
| 9 | 2L    | 2R   | 0     | 50   | 10    | 3      | В    | 0       | 5.1   | 0.0  | -5.1 | 0     |
|   |       |      |       |      |       |        |      |         |       |      |      |       |