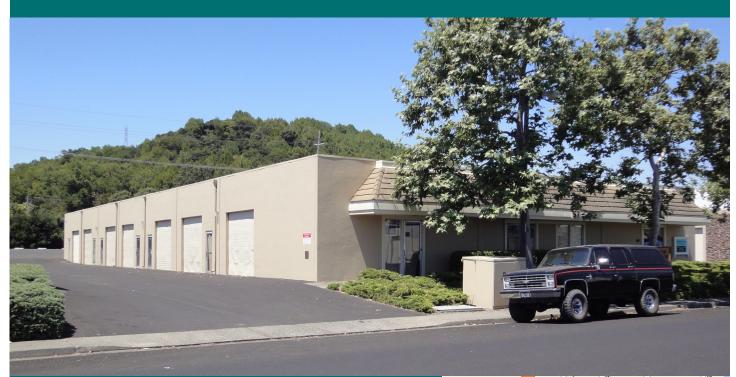

## FOR LEASE Warehouse Space

57-G Hamilton Drive, Novato, CA

Back warehouse unit available, just off Highway 101 in the Bel Marin Keys area.

Unit has a rollup door, personnel door and bathroom. High ceilings. Tenant day parking in rear of building.