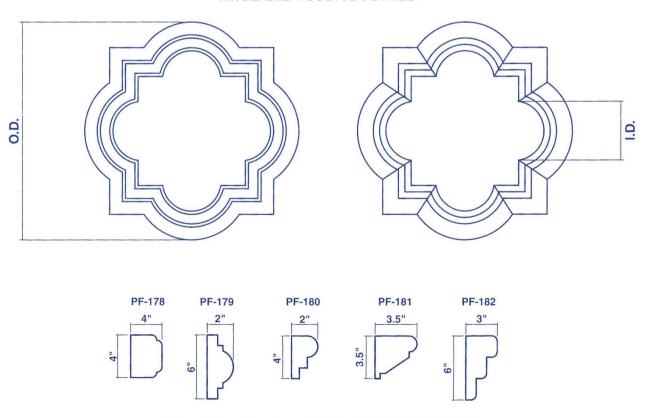

### **AVAILABLE ROSETTE DETAILS**

ROSETTES ARE AVAILABLE IN MANY DIMENSIONS
PLEASE ORDER ACCORDING TO O.D.
IF INSTALLING AROUND AN OPENING, PLEASE SPECIFY I.D.