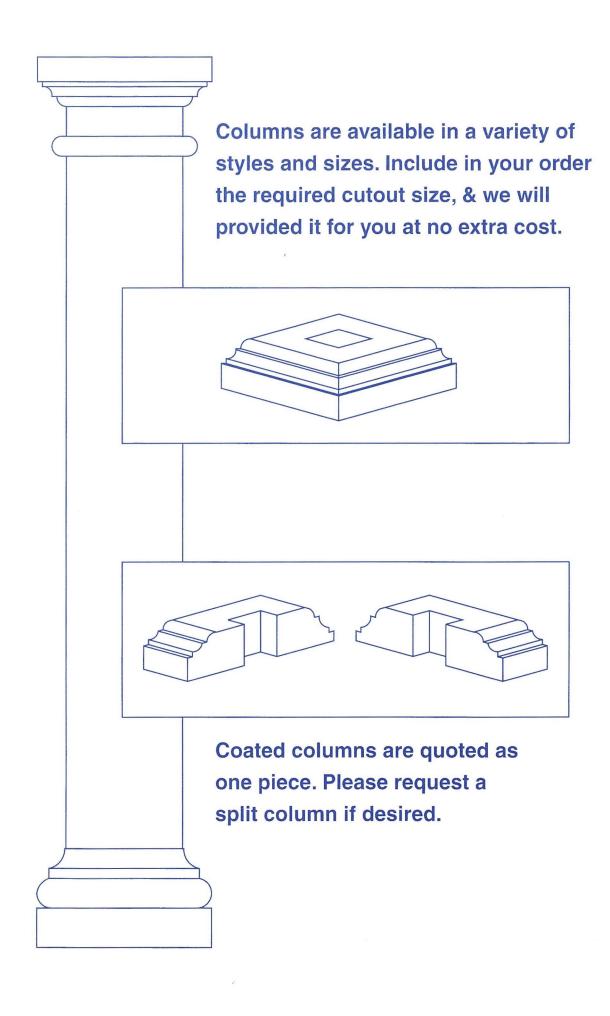

### **COLUMN CAP AND BASES**

**DIMENSIONS OF CAPS & BASE VARY WITH DIAMETER OF SHAFT** 