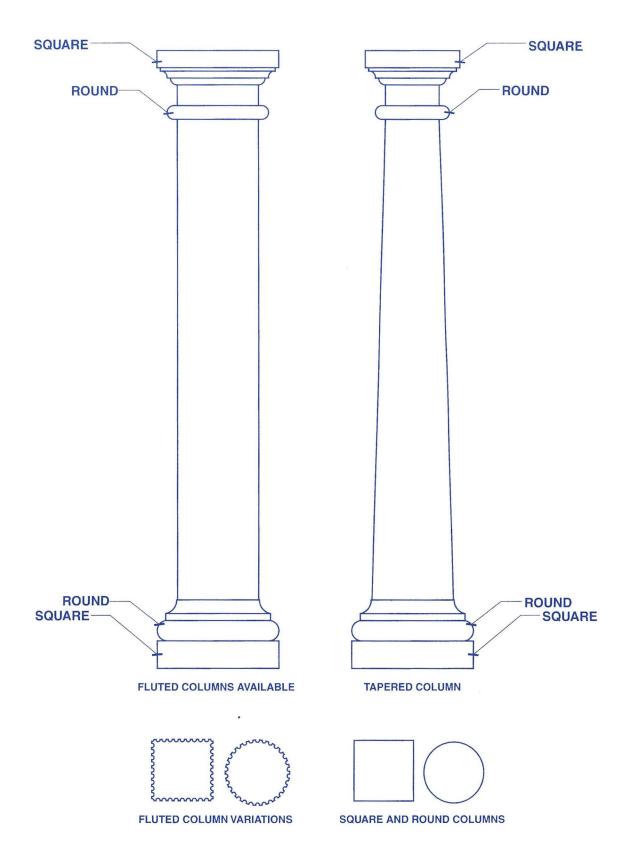

Please indicate all dimensions on the drawings. If unavailable, we will produce a shop drawings that requires your approval before your order can be processed.

### PAYMENT:

Our minimum order is \$25.00. On COD orders we require a 100% deposit at time of ordering.

#### DELIVERY:

We offer delivery to any location, either in our trucks or through an outside delivery service. For orders under \$500 there is a \$75.00 delivery fee. If we need to use an outside service, then price will be determined by them.



















The following potshelves are just an example of the infinite variations that can be accomplished with any of our shapes. For added convenience, we create inside and outside mitres to accommodate all job conditions. Including rake and eave details.



### **COLUMNS**





### **COLUMN CAP AND BASES**



**DIMENSIONS OF CAPS & BASE VARY WITH DIAMETER OF SHAFT** 

# CAPS, KEYSTONES, MISC.





### **AVAILABLE ROSETTE DETAILS**



ROSETTES ARE AVAILABLE IN MANY DIMENSIONS
PLEASE ORDER ACCORDING TO O.D.
IF INSTALLING AROUND AN OPENING, PLEASE SPECIFY I.D.





### FIRE PLACE



## OVER-HEAD DOOR DECOR