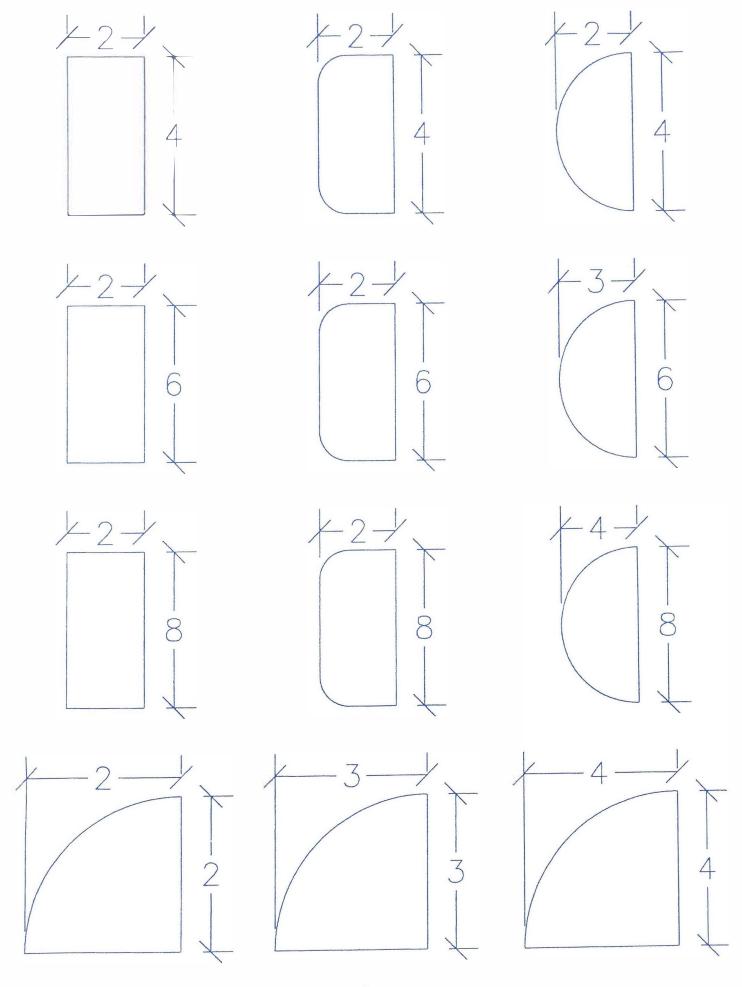

The following potshelves are just an example of the infinite variations that can be accomplished with any of our shapes. For added convenience, we create inside and outside mitres to accommodate all job conditions. Including rake and eave details.