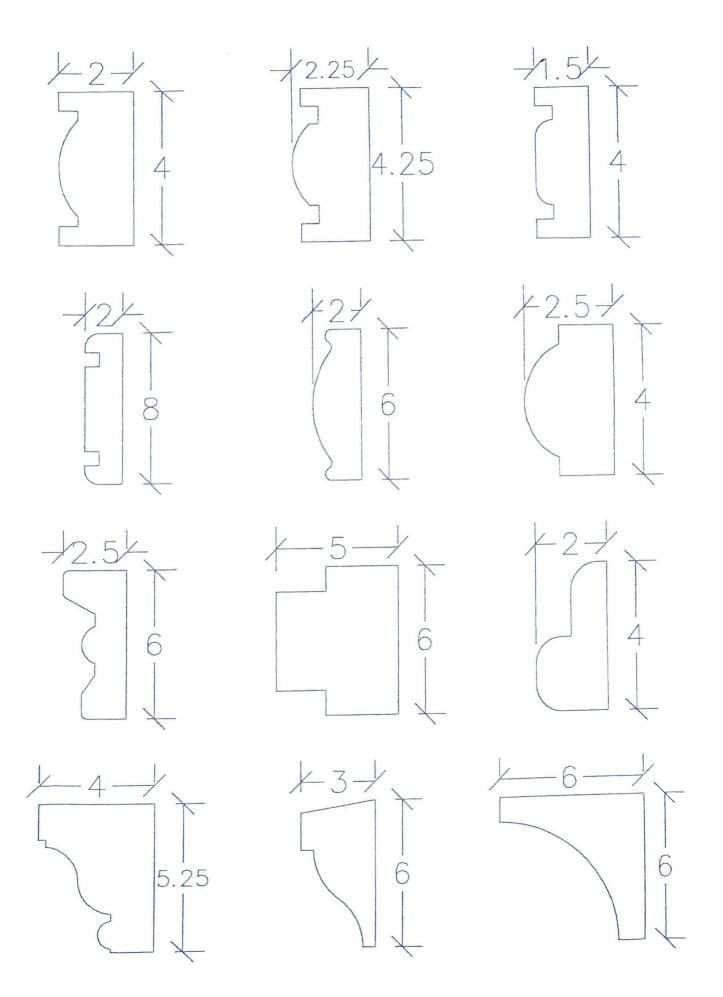

delivery to any location, either in our trucks or through an outside delivery service. For orders under \$500 there is a \$75.00 delivery fee. If we need to use an outside service, then price will be determined by them.



















The following potshelves are just an example of the infinite variations that can be accomplished with any of our shapes. For added convenience, we create inside and outside mitres to accommodate all job conditions. Including rake and eave details.



### **COLUMNS**





### **COLUMN CAP AND BASES**



**DIMENSIONS OF CAPS & BASE VARY WITH DIAMETER OF SHAFT** 

# CAPS, KEYSTONES, MISC.





### **AVAILABLE ROSETTE DETAILS**



ROSETTES ARE AVAILABLE IN MANY DIMENSIONS
PLEASE ORDER ACCORDING TO O.D.
IF INSTALLING AROUND AN OPENING, PLEASE SPECIFY I.D.





### FIRE PLACE



## OVER-HEAD DOOR DECOR