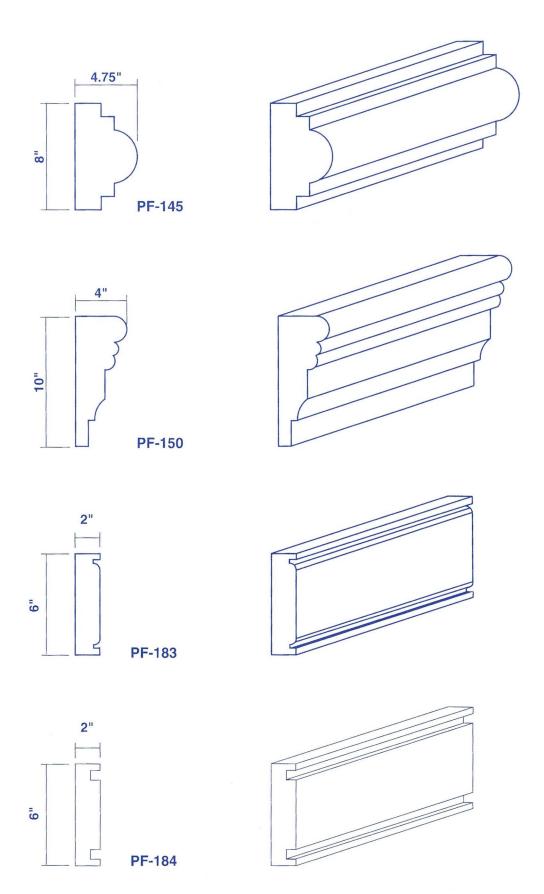

to your job site or office to help you with the layout or design of your project.

Lead-time is usually 1 day when ordering foam, and 1 week when ordering pre-coated product, depending on the coating process chosen.

We require a scaled drawing at the time of ordering. Please indicate all dimensions on the drawings. If unavailable, we will produce a shop drawings that requires your approval before your order can be processed.

### PAYMENT:

Our minimum order is \$25.00. On COD orders we require a 100% deposit at time of ordering.

#### DELIVERY:

We offer delivery to any location, either in our trucks or through an outside delivery service. For orders under \$500 there is a \$75.00 delivery fee. If we need to use an outside service, then price will be determined by them.



















The following potshelves are just an example of the infinite variations that can be accomplished with any of our shapes. For added convenience, we create inside and outside mitres to accommodate all job conditions. Including rake and eave details.



### **COLUMNS**





### **COLUMN CAP AND BASES**



**DIMENSIONS OF CAPS & BASE VARY WITH DIAMETER OF SHAFT** 

# CAPS, KEYSTONES, MISC.





### **AVAILABLE ROSETTE DETAILS**



ROSETTES ARE AVAILABLE IN MANY DIMENSIONS
PLEASE ORDER ACCORDING TO O.D.
IF INSTALLING AROUND AN OPENING, PLEASE SPECIFY I.D.





### FIRE PLACE



## OVER-HEAD DOOR DECOR