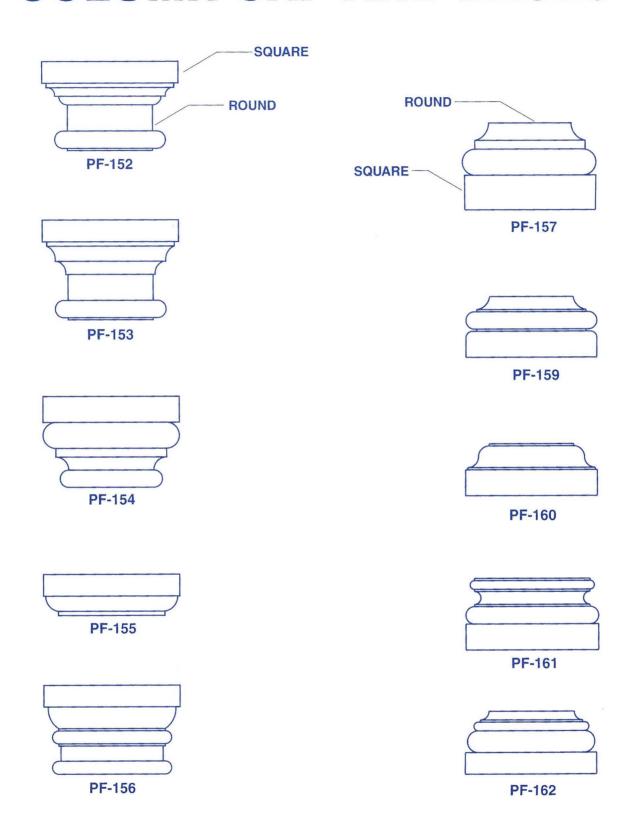

### **COLUMN CAP AND BASES**

**DIMENSIONS OF CAPS & BASE VARY WITH DIAMETER OF SHAFT** 