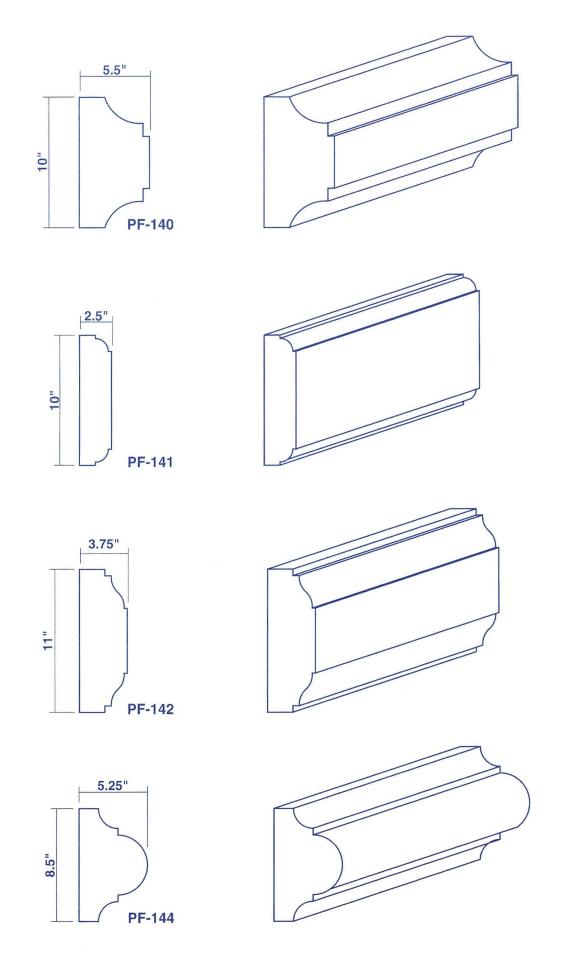

The following potshelves are just an example of the infinite variations that can be accomplished with any of our shapes. For added convenience, we create inside and outside mitres to accommodate all job conditions. Including rake and eave details.