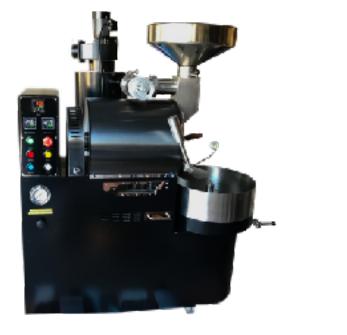

## **BY BCROASTERS.COM**

BC-7MD

The BC-7 MD is a great for a coffee shop, wholesale or retail coffee business. It can roast from 2lb. to 8lb. per roast and up to 5 roasts per hour. Roast about 250lb. per day. It has all the features most companies charge extra for built into the base price. No extra options to pay for. The 2018 model comes with the advanced and precise airflow control via the MDDS (manual damper) system & many new safety features. Solid heavy-duty stainless steel drum and built in profiling system for BT & ET. Direct-Connect chaff unit for efficiency & reduced footprint. Comes in choice of Natural or LPG.

## FEATURES

DRUM TYPE DATA LOGGING THERMOCOUPLES CONTROL PANEL WARRANTY PARTS AVAILABLE 110V CONVERTER Single wall 304SS Drum 5mm 2 OMRON CONTROLS w/BT & ET K-TYPE for BT & ET BT & ET VEIW ON PANEL 1 YEAR PARTS & INSTRUCTION 10 Year Parts Available Guarantee 110V Voltage Converter 2000W THE BC-7 MD IS A HEAVY DUTY ROASTER BUILT WITH A CARBON STEEL BODY WITH APPROVED POWDER COAT HIGH TEMPERATURE BODY IN BLACK. THE HOUSINGS COME IN A CHOICE OF 4 COLORS (Gold, Rose Gold, Black Titanium & Stainless) In two type finishes (MIRROR or MATTE)