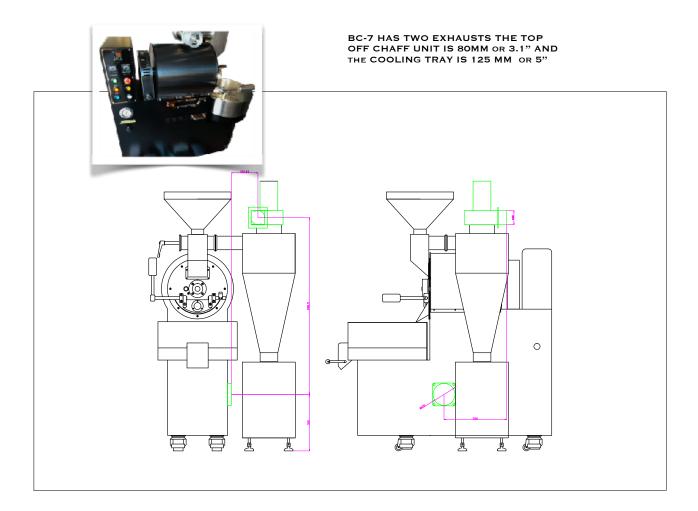

## TWO EXHAUST PIPES COMES OFF THE BC-7 AT 3" & 5" AS SHOWN BELOW AND CAN BE EXHAUSTED OUT OF BUILDING SEPARATELY OR CONNECTED WITH A BLAST OR BACKDRAFT DAMPER.

BCROASTERS.COM BC ROASTERS WAREHOUSE: AVONDALE, AZ 85323 SHOWROOM: BUCKEYE, AZ 85326 info@BuckeyeCoffee.com 623.332.1360