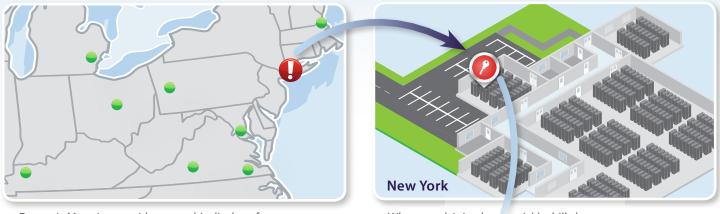

#### **DYNAMIC MAPPING**

Dynamic Mapping provides a graphic display of your system so you can instantly visualize the security status of your server racks across multiple locations.

When a rack is in alarm, quickly drill-down to pinpoint its exact location.