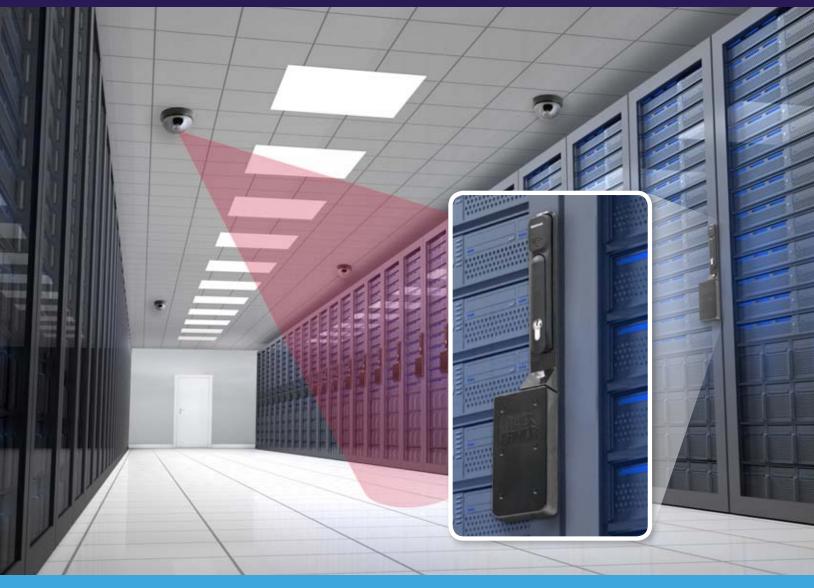

Intelligent physical security that tells you **WHO** (accesses your server racks), **WHERE, WHEN & HOW LONG** 

**Secure** – Restrict and monitor access to server racks at cabinet level. Identify who accessed specific racks and track the time the cabinet door was open.

RACK ARMOR™ server protection is a patent-pending physical security solution from IDenticard® that secures and monitors server rack access at the cabinet level. With easy-to-use dynamic mapping and customizable reporting capabilities, RACK ARMOR server protection is the intelligent security system that tells you WHO accesses your server racks, WHERE, WHEN, and HOW LONG.

#### **VIDEO PROVIDES AN EXTRA LAYER OF SECURITY**

- Automatically call-up video for specific transactions
- Store video logs of cabinet access, server rack actions, and user keystrokes
- Open up live video from Dynamic Map, Rack Actions screen, and Alarm Acknowledgement window
- Compare current and past states during alarm conditions by displaying live and recorded video side-by-side

## Swing Handle with Reader

Electronic swing handle includes card reader