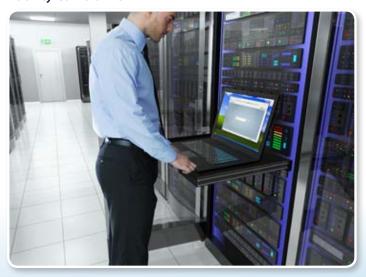

## **RACK ACTIONS**

The Rack Action screen provides instant verification of the security status for both the front and back doors of each cabinet.