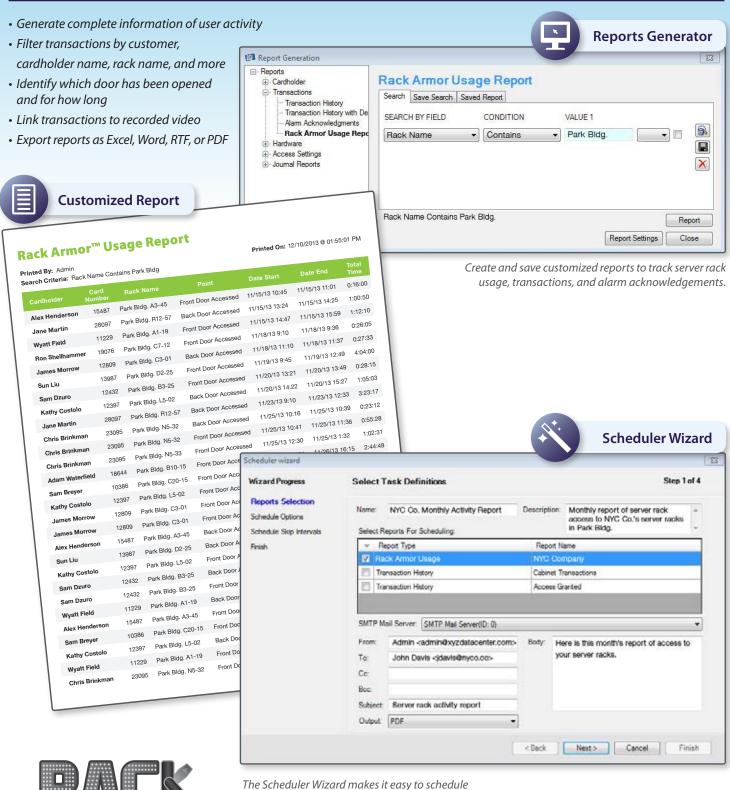

# ROBUST REPORTS GENERATOR PROVIDES DETAILED INFORMATION OF SERVER RACK ACCESS

PATENT PENDING

IDenticard® recommends using only factory-certified partners for installation. To locate an installer in your area, visit identicard.com.

1113-013AC

saved reports to be automatically generated and

emailed to selected recipients.