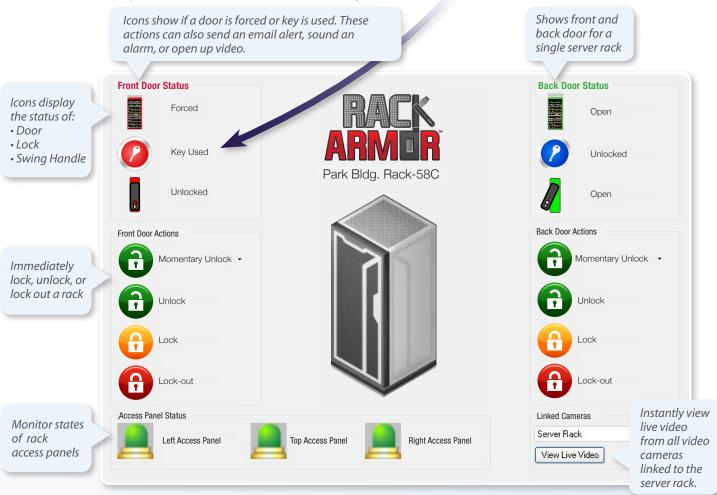

## **RACK ACTIONS**

The Rack Action screen provides instant verification of the security status for both the front and back doors of each cabinet.

### **ALARM ACKNOWLEDGEMENT**

#### **VIDEO PROVIDES AN EXTRA LAYER OF SECURITY**

- Automatically call-up video for specific transactions
- Store video logs of cabinet access, server rack actions, and user keystrokes
- Open up live video from Dynamic Map, Rack Actions screen, and Alarm Acknowledgement window
- Compare current and past states during alarm conditions by displaying live and recorded video side-by-side