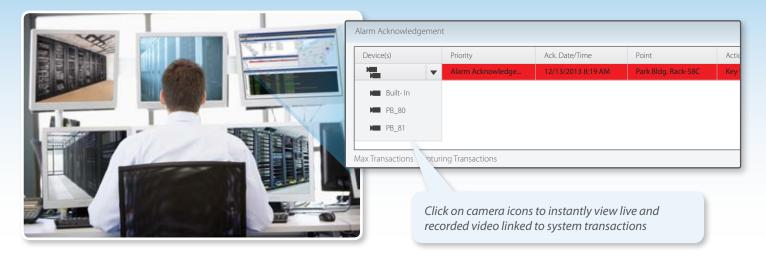

### **ALARM ACKNOWLEDGEMENT**

#### **VIDEO PROVIDES AN EXTRA LAYER OF SECURITY**

- Automatically call-up video for specific transactions
- Store video logs of cabinet access, server rack actions, and user keystrokes
- Open up live video from Dynamic Map, Rack Actions screen, and Alarm Acknowledgement window
- Compare current and past states during alarm conditions by displaying live and recorded video side-by-side