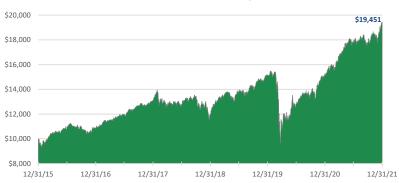

## The Global Blue Chip Dividend Strategy has generated a high yield and leading total returns since inception.

| Cumulative Net Returns             | Yield          | Q4 2021        | YTD            | 1 YR              | 3YR            | 5YR           | Inception |
|------------------------------------|----------------|----------------|----------------|-------------------|----------------|---------------|-----------|
| Merit Global Blue Chip Dividend    | 4.09%          | 9.19%          | 26.99%         | 26.99%            | 17.46%         | <b>12.27%</b> | 12.27%    |
| MSCI ACWI High Dividend Index      | 3.56           | 6.46           | 14.28          | 14.28             | 12.93          | 9.72          | 10.59     |
| FTSE All-World High Dividend Index | 3.46           | 4.40           | 18.80          | 18.80             | 13.40          | 9.30          | 9.67      |
| Blackrock Global Dividend          | 1.54           | 7.16           | 17.85          | 17.85             | 15.62          | 10.66         | 10.61     |
| Vanguard Global Equity Income      | 2.98           | 6.03           | 21.35          | 21.35             | 11.28          | 7.70          |           |
| iShares iBoxx USD Liquid IG Index  | 2.15           | 0.38           | (1.84)         | (1.84)            | 8.53           | 5.66          | 6.01      |
| Calendar Year Net Returns          | 2021           | 2020           | 2019           | 2018              | 2017           | 2016          | Inception |
| Merit Global Blue Chip Dividend    | 26.99%         | 0.61%          | 26.17%         | (8.30)%           | 20.44%         | 8.66%         | 94.51%    |
| MSCI ACWI High Dividend Index      | 14.28          | 1.73           | 23.88          | (7.11)            | 18.86          | 10.05         | 74.99     |
| FTSE All-World High Dividend Index | 18.80          | 0.50           | 22.20          | (10.90)           | 19.80          | 11.50         | 73.65     |
|                                    |                |                |                |                   |                |               |           |
| Blackrock Global Dividend          | 17.85          | 6.84           | 22.76          | (10.42)           | 19.81          | 6.03          | 75.89     |
|                                    | 17.85<br>21.35 | 6.84<br>(0.85) | 22.76<br>14.53 | (10.42)<br>(6.33) | 19.81<br>12.27 | 6.03          | 75.89     |