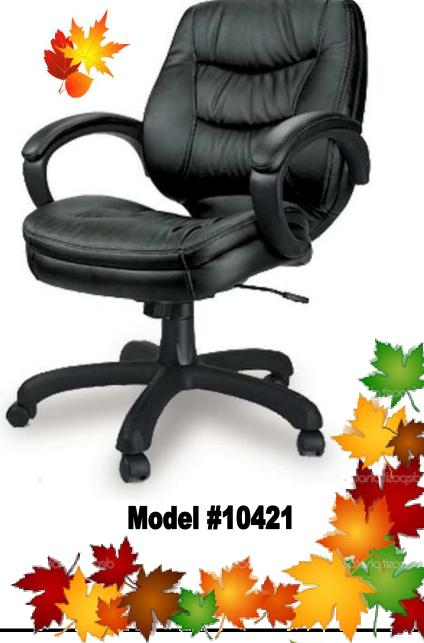

**Sale Price \$199.00 Reg. Price \$489.00** 

Our Dakota Series seating's contemporary design looks great in any office environment. Its open style ergonomics makes for a consistently comforting, relaxing experience. The Dakota Series features elegant leather-tek upholstery, plush cushioning and wide open architecture. Combined, these features create a streamlined professional look that lets you manage in style. Dakota's built in lumbar support and contoured seat ensures comfort throughout the day.

\*\*Available only in Black \*\*

Promo Ends 12-31-2019