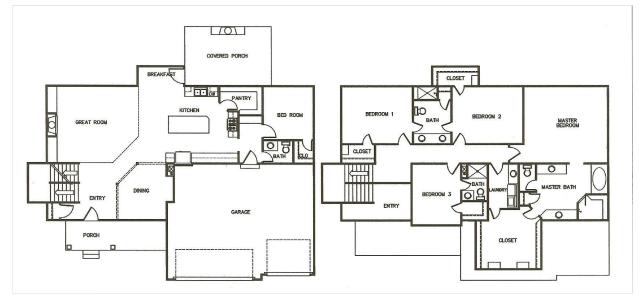

## The Brantley

Offered exclusively by: Spellerberg Enterprises, LLC

- \* 2- story floor plan
- \* 2,880+/- square feet
- \* 5 bedrooms & 3 1/2 baths
- \* 3-car garage
- \* beautiful fireplace & trim
- \* very open floor plan
- \* Iron spindles & hardwd floor
- \* 9' WALKOUT BASEMENT
- \* Tons of amazing trim work
- \* Covered deck

For Sale T B DTHIS IS A ONE OF A KIND 2-STORY! OPEN FLOOR PLAN,<br/>GRANITE, PAINTED CABINETS, KITCHEN ISLAND, HUGE<br/>WALK IN PANTRY, OIL RUBBED FIXTURES, ENCLOSED<br/>MASTER SHOWER, TILED BATHROOMS, & EYE<br/>CATCHING TRIM THROUGHOUT THE HOME. MAIN<br/>FLOOR BEDROOM OR OFFICE. HUGE BEDROOMS.