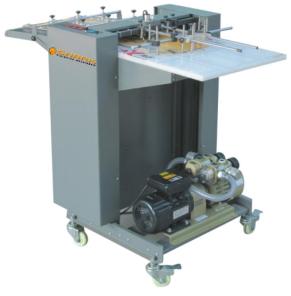

## SF-25 Paper Feeder

Shark Finishing Machinery introduces to its line of Smart print finishing equipment the SF-25 Automatic, Air Feed, Paper Feeder. This stylish, heavy duty paper feeder is easy to use and is equipped with an adjustable delivery table, variable speed and heavy duty casters. It has a maximum paper size of 25.5 inches wide x 31.5 inches long and a minimum paper size of 8.25 inches wide x 6 inches long.

- Automatic
- Air Feed
- Adjustable delivery table
- Max paper size 25.5 X 31.5 IN.
- Min paper size 8.25 X 6 IN.
- Paper 150 400 GSM
- Variable Speed
- Heavy duty Casters
- 220V / 60HZ / 1 PH

For service, parts, maintenance and repair please contact Shark Finishing Machinery or your local dealer.