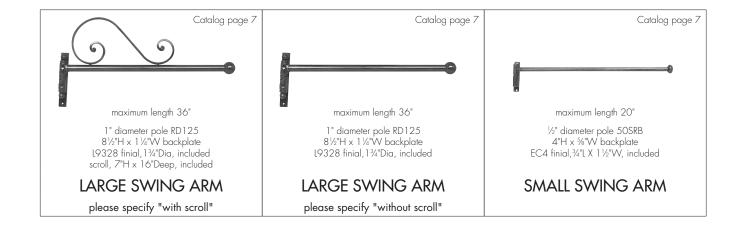

## large swing arm

maximum length 36"
1"Dia pole RD125
8½"H x 1½"W backplate
L9328 finial: 1¾"Dia, included
350G Statuary Bronze with Gold

please note: Available with scroll (as shown) or without; must specify. Other finials may be substituted. Replacement finial sold separately.

## small swing arm

maximum length 20"
½"Dia pole 50SRB
4"H x 5/8"W backplate

EC4 finial: 3/4"L x 11/2 W, included 350G Statuary Bronze with Gold

please note: Other finials may be substituted. Replacement finial sold separately.