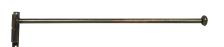

## small swing arm

maximum length 20"
½"Dia pole 50SRB
4"H x 5/8"W backplate

EC4 finial: 3/4"L x 11/2 W, included 350G Statuary Bronze with Gold

please note: Other finials may be substituted. Replacement finial sold separately.