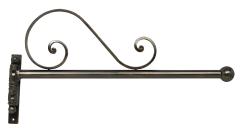

## large swing arm

maximum length 36"
1"Dia pole RD125
8½"H x 1½"W backplate
L9328 finial: 1¾"Dia, included
350G Statuary Bronze with Gold

please note: Available with scroll (as shown) or without; must specify. Other finials may be substituted. Replacement finial sold separately.