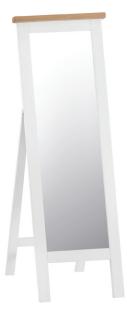

#### Bespoke Pine n Oak Ltd, Hamlin Way, Hardwick Narrows Industrial Estate, King's Lynn. PE30 4NG







**Tegray - White Painted - Bedroom Range** 

With chunky contrasting gently lime-washed oak tops, chrome handles, and metal runners on all drawers, this white painted collection blends classic and contemporary influences for a style all of it's own.



Small Bedside 40 x 32 x 58 cm



Large Bedside 45 x 38 x 65 cm



Extra Large Bedside 55 x 40 x 65 cm

## £160

#### £360



3 Drawer Chest 75 x 40 x 80 cm

## £360



4 Drawer Narrow Chest 55 x 40 x 100 cm



Cheval Mirror 50 x 6 x 150 cm

# £675



6 Drawer Chest 130 x 42 x 85 cm

# £525



2 Over 3 Chest 90 x 42 x 95 cm

# £675



Jumbo 2 Over 3 Chest 100 x 42 x 120 cm

£645 £595



Full Hanging Wardraha

Full Hanging Wardrobe 95 x 56 x 185 cm

£1125





3 Door Wardrobe with Mirror 145 x 56 x 195 cm





Small Wall Mirror 80 x 3 x 60 cm

£195

Large Wall Mirror 120 x 3 x 90 cm

£360



Dressing Table 110 x 42 x 85 cm



Trinket Mirror 55 x 12 x 62 cm