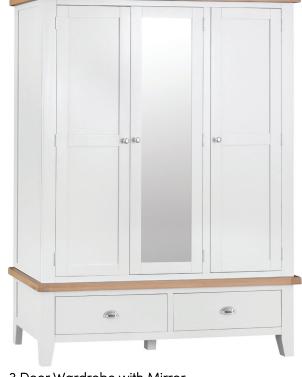

# £675

Jumbo 2 Over 3 Chest 100 x 42 x 120 cm

£645 £595

Full Hanging Wardraha

Full Hanging Wardrobe 95 x 56 x 185 cm

£1125

3 Door Wardrobe with Mirror 145 x 56 x 195 cm

Small Wall Mirror 80 x 3 x 60 cm