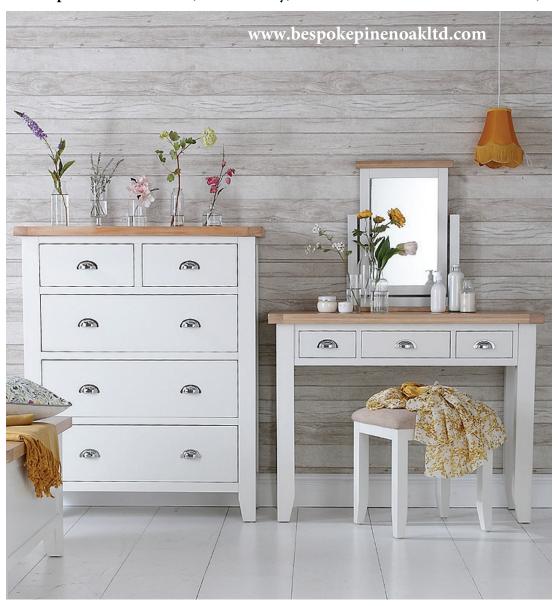

£195

Large Wall Mirror 120 x 3 x 90 cm

£360

Dressing Table 110 x 42 x 85 cm

Trinket Mirror 55 x 12 x 62 cm