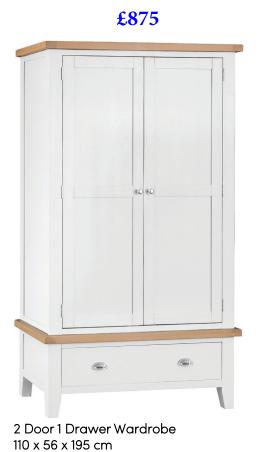

# £675

Jumbo 2 Over 3 Chest 100 x 42 x 120 cm

£645 £595

Full Hanging Wardraha

Full Hanging Wardrobe 95 x 56 x 185 cm

£1125

3 Door Wardrobe with Mirror 145 x 56 x 195 cm

Small Wall Mirror 80 x 3 x 60 cm