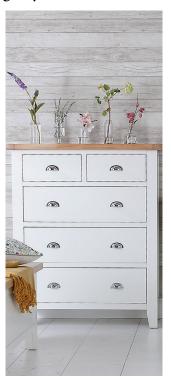

#### Bespoke Pine n Oak Ltd, Hamlin Way, Hardwick Narrows Industrial Estate, King's Lynn. PE30 4NG







**Tegray - White Painted - Bedroom Range** 

With chunky contrasting gently lime-washed oak tops, chrome handles, and metal runners on all drawers, this white painted collection blends classic and contemporary influences for a style all of it's own.



Small Bedside 40 x 32 x 58 cm



Large Bedside 45 x 38 x 65 cm



Extra Large Bedside 55 x 40 x 65 cm

## £160

#### £360



3 Drawer Chest 75 x 40 x 80 cm

## £360



4 Drawer Narrow Chest 55 x 40 x 100 cm



Cheval Mirror 50 x 6 x 150 cm

# £675



6 Drawer Chest 130 x 42 x 85 cm

# £525



2 Over 3 Chest 90 x 42 x 95 cm

# £675



Jumbo 2 Over 3 Chest 100 x 42 x 120 cm

£645 £595



Full Hanging Wardraha

Full Hanging Wardrobe 95 x 56 x 185 cm

£1125





3 Door Wardrobe with Mirror 145 x 56 x 195 cm





Small Wall Mirror 80 x 3 x 60