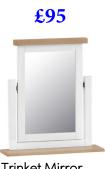

£195

Large Wall Mirror 120 x 3 x 90 cm

£360

Dressing Table 110 x 42 x 85 cm

Trinket Mirror 55 x 12 x 62 cm