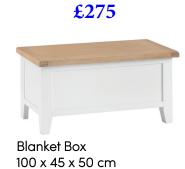

ners on all drawers, this white painted collection blends classic and contemporary influences for a style all of it's own.



Small Bedside 40 x 32 x 58 cm



Large Bedside 45 x 38 x 65 cm



Extra Large Bedside 55 x 40 x 65 cm

## £160

#### £360



3 Drawer Chest 75 x 40 x 80 cm

## £360



4 Drawer Narrow Chest 55 x 40 x 100 cm



Cheval Mirror 50 x 6 x 150 cm

# £675



6 Drawer Chest 130 x 42 x 85 cm

# £525



2 Over 3 Chest 90 x 42 x 95 cm

# £675



Jumbo 2 Over 3 Chest 100 x 42 x 120 cm

£645 £595



Full Hanging Wardraha

Full Hanging Wardrobe 95 x 56 x 185 cm

£1125





3 Door Wardrobe with Mirror 145 x 56 x 195 cm





Small Wall Mirror 80 x 3 x 60 cm

£195

Large Wall Mirror 120 x 3 x 90 cm

£360



Dressing Table 110 x 42 x 85 cm



Trinket Mirror 55 x 12 x 62 cm