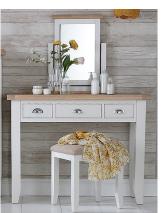

£195

Large Wall Mirror 120 x 3 x 90 cm

£360

Dressing Table 110 x 42 x 85 cm

Trinket Mirror 55 x 12 x 62 cm