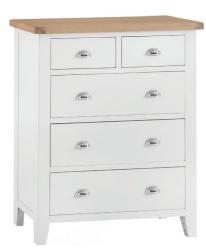

# £675

Jumbo 2 Over 3 Chest 100 x 42 x 120 cm

£645 £595

Full Hanging Wardraha

Full Hanging Wardrobe 95 x 56 x 185 cm

£1125

3 Door Wardrobe with Mirror 145 x 56 x 195 cm

Small Wall Mirror 80 x 3 x 60 cm