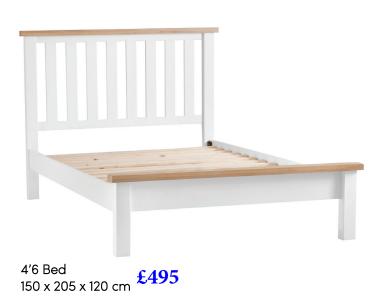

unners on all drawers, this white painted collection blends classic and contemporary influences for a style all of it's own.



Small Bedside 40 x 32 x 58 cm



Large Bedside 45 x 38 x 65 cm



Extra Large Bedside 55 x 40 x 65 cm

## £160

#### £360



3 Drawer Chest 75 x 40 x 80 cm

## £360



4 Drawer Narrow Chest 55 x 40 x 100 cm



Cheval Mirror 50 x 6 x 150 cm

# £675



6 Drawer Chest 130 x 42 x 85 cm

# £525



2 Over 3 Chest 90 x 42 x 95 cm

# £675



Jumbo 2 Over 3 Chest 100 x 42 x 120 cm

£645 £595



Full Hanging Wardraha

Full Hanging Wardrobe 95 x 56 x 185 cm

£1125





3 Door Wardrobe with Mirror 145 x 56 x 195 cm





Small Wall Mirror 80 x 3 x 60 cm

£195

Large Wall Mirror 120 x 3 x 90 cm

£360



Dressing Table 110 x 42 x 85 cm



Trinket Mirror 55 x 12 x 62 cm