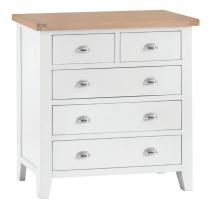

#### Bespoke Pine n Oak Ltd, Hamlin Way, Hardwick Narrows Industrial Estate, King's Lynn. PE30 4NG







**Tegray - White Painted - Bedroom Range** 

With chunky contrasting gently lime-washed oak tops, chrome handles, and metal runners on all drawers, this white painted collection blends classic and contemporary influences for a style all of it's own.



Small Bedside 40 x 32 x 58 cm



Large Bedside 45 x 38 x 65 cm



Extra Large Bedside 55 x 40 x 65 cm

## £160

#### £360



3 Drawer Chest 75 x 40 x 80 cm

## £360



4 Drawer Narrow Chest 55 x 40 x 100 cm



Cheval Mirror 50 x 6 x 150 cm

# £675



6 Drawer Chest 130 x 42 x 85 cm

# £525



2 Over 3 Chest 90 x 42 x 95 cm

# £675



Jumbo 2 Over 3 Chest 100 x 42 x 120 cm

£645 £595



Full Hanging Wardraha

Full Hanging Wardrobe 95 x 56 x 185 cm

£1125





3 Door Wardrobe with Mirror 145 x 56 x 195 cm





Small Wall Mirror 80 x 3 x 60 cm

£195

Large Wall Mirror 120 x 3 x 90 cm

£360



Dressing Table 110 x 42 x 85 cm



Trinket Mirror 55 x 12 x 62 cm