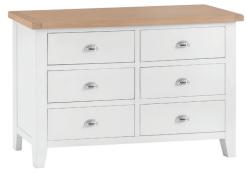

#### Bespoke Pine n Oak Ltd, Hamlin Way, Hardwick Narrows Industrial Estate, King's Lynn. PE30 4NG







**Tegray - White Painted - Bedroom Range** 

With chunky contrasting gently lime-washed oak tops, chrome handles, and metal runners on all drawers, this white painted collection blends classic and contemporary influences for a style all of it's own.



Small Bedside 40 x 32 x 58 cm



Large Bedside 45 x 38 x 65 cm



Extra Large Bedside 55 x 40 x 65 cm

## £160

#### £360



3 Drawer Chest 75 x 40 x 80 cm

## £360



4 Drawer Narrow Chest 55 x 40 x 100 cm



Cheval Mirror 50 x 6 x 150 cm

# £675



6 Drawer Chest 130 x 42 x 85 cm

# £525



2 Over 3 Chest 90 x 42 x 95 cm

# £675



Jumbo 2 Over 3 Chest 100 x 42 x 120 cm

£645 £595



Full Hanging Wardraha

Full Hanging Wardrobe 95 x 56 x 185 cm

£1125





3 Door Wardrobe with Mirror 145 x 56 x 195 cm





Small Wall Mirror 80 x 3 x 60 cm

£195

Large Wall Mirror 120 x 3 x 90 cm

£360



Dressing Table 110 x 42 x 85 cm



Trinket Mirror 55 x 12 x 62 cm