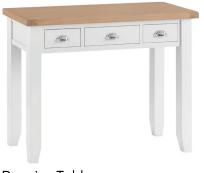

£195

Large Wall Mirror 120 x 3 x 90 cm

£360

Dressing Table 110 x 42 x 85 cm

Trinket Mirror 55 x 12 x 62 cm