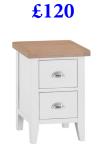

#### Bespoke Pine n Oak Ltd, Hamlin Way, Hardwick Narrows Industrial Estate, King's Lynn. PE30 4NG







**Tegray - White Painted - Bedroom Range** 

With chunky contrasting gently lime-washed oak tops, chrome handles, and metal runners on all drawers, this white painted collection blends classic and contemporary influences for a style all of it's own.



Small Bedside 40 x 32 x 58 cm



Large Bedside 45 x 38 x 65 cm



Extra Large Bedside 55 x 40 x 65 cm

## £160

#### £360



3 Drawer Chest 75 x 40 x 80 cm

## £360



4 Drawer Narrow Chest 55 x 40 x 100 cm



Cheval Mirror 50 x 6 x 150 cm

# £675



6 Drawer Chest 130 x 42 x 85 cm

# £525



2 Over 3 Chest 90 x 42 x 95 cm

# £675



Jumbo 2 Over 3 Chest 100 x 42 x 120 cm

£645 £595



Full Hanging Wardraha

Full Hanging Wardrobe 95 x 56 x 185 cm

£1125





3 Door Wardrobe with Mirror 145 x 56 x 195 cm





Small Wall Mirror 80 x 3 x 60 cm

£195

Large Wall Mirror 120 x 3 x 90 cm

£360



Dressing Table 110 x 42 x 85 cm



Trinket Mirror 55 x 12 x 62 cm