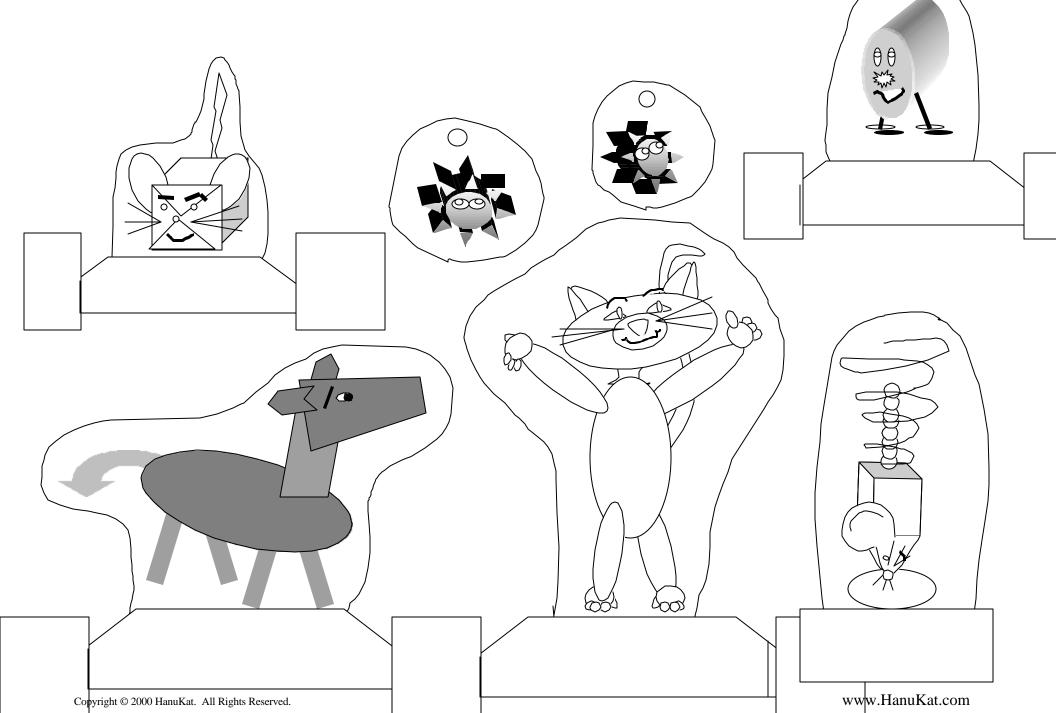

## Henuket Dioreme

- Print, background and character sheets. Color.
- Use background sheet, and/or red and blue paint to color the background of a shoe box.
- Cut out characters. Fold at black line. Paste to bottom side of shoe box. Punch holes in Oy-Toy character and hang from top side of shoe box.