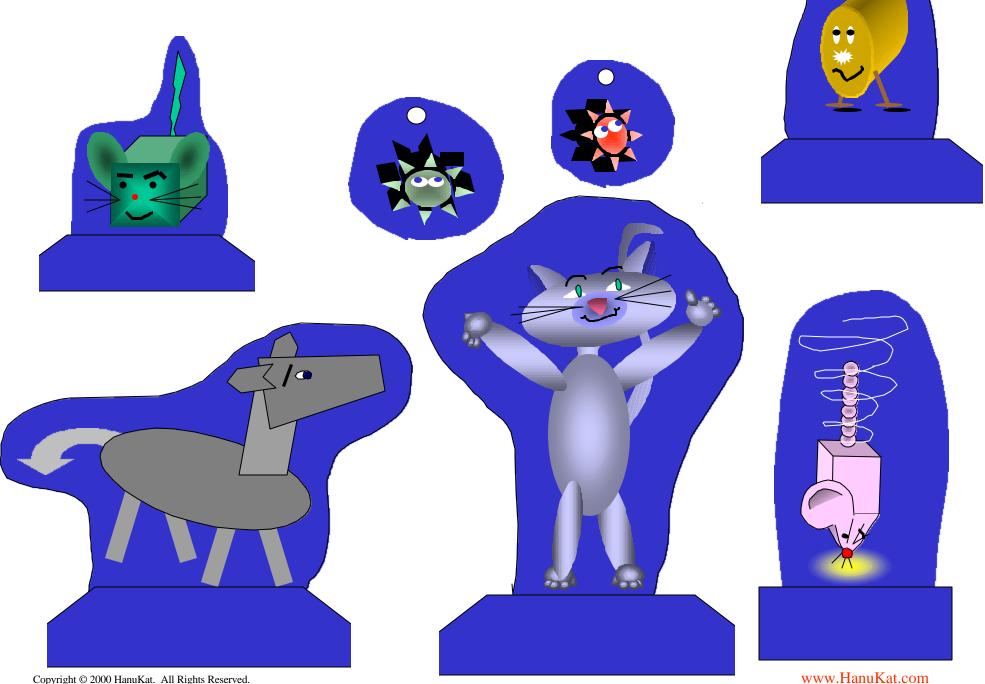

## Hanukat Diorama

- Print, background and character sheets.
- Use background sheet, and/or red and blue paint to color the background of a shoe box.
- Cut out characters. Fold at black line. Paste to bottom side of shoe box. Punch holes in Oy-Toy character and hang from top side of shoe box.

Copyright © 2000 HanuKat. All Rights Reserved.