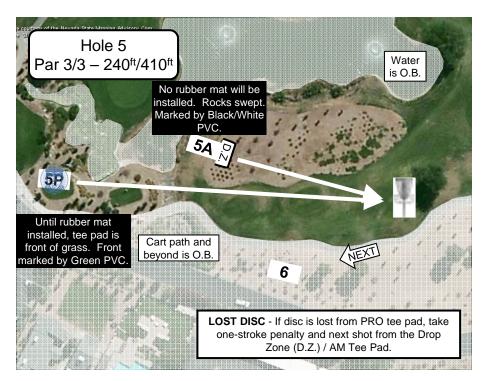

o 400' | 400' to 500' | 500' to 600' | 600' to 700' | 700' to 800' | 800' to 900' | <b>&gt;900</b> ' |
|---------------|------------|-----|-----------------|-------|--------------|--------------|--------------|--------------|--------------|--------------|------------------|
| Am            | 7,960'     | 70  | Average – 350'  | 6     | 12           | 4            | 0            | 0            | 1            | 0            | 0                |
| Pro           | 9,740'     | 74  | Average – 425'  | 3     | 7            | 8            | 3            | 1            | 1            | 0            | 0                |
| 20/Pro        | 9,540'     | 68  | Average – 475'  | 3     | 5            | 4            | 3            | 2            | 2            | 1            | 0                |