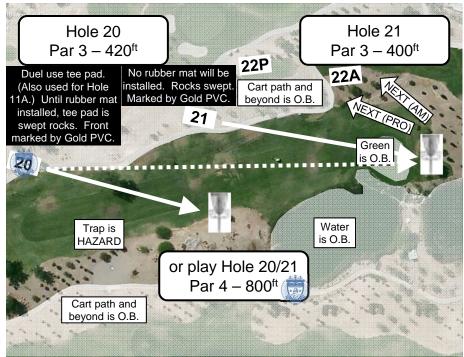

0' to 600' | 600' to 700' | 700' to 800' | 800' to 900' | <b>&gt;900</b> ' |
|---------------|------------|-----|-----------------|-------|--------------|--------------|--------------|--------------|--------------|--------------|------------------|
| Am            | 7,960'     | 70  | Average – 350'  | 6     | 12           | 4            | 0            | 0            | 1            | 0            | 0                |
| Pro           | 9,740'     | 74  | Average – 425'  | 3     | 7            | 8            | 3            | 1            | 1            | 0            | 0                |
| 20/Pro        | 9,540'     | 68  | Average – 475'  | 3     | 5            | 4            | 3            | 2            | 2            | 1            | 0                |