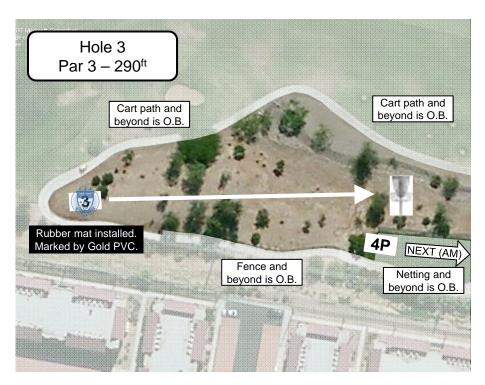

| N1 -            | D'-1             | D               | Out of Down to (Our LTman are HAZADDO and out to those to the country)                                                                                                                                                                                                                                                                                                                                                                                                                                                                                        |
|-----------------|------------------|-----------------|---------------------------------------------------------------------------------------------------------------------------------------------------------------------------------------------------------------------------------------------------------------------------------------------------------------------------------------------------------------------------------------------------------------------------------------------------------------------------------------------------------------------------------------------------------------|
| <u>No.</u><br>1 | Distance<br>330' | <u>Par</u><br>3 | Out of Bounds (Sand Traps are HAZARDS – play it where it lies with a one-stroke penalty.)  Cart path and beyond to right; mesh netting and beyond to left.                                                                                                                                                                                                                                                                                                                                                                                                    |
| 2               | 310'/640'        | 3/4             | Cart path and beyond to right, mesh netting and beyond to left.  Cart path and beyond to left; fence and beyond to right and behind basket; green. Sand Trap is a HAZARD.                                                                                                                                                                                                                                                                                                                                                                                     |
| 3               | 290'             | 3/4             | Cart path and beyond to right (until tall green fence) and left; tall green fence and beyond to right; mesh netting and beyond to right.                                                                                                                                                                                                                                                                                                                                                                                                                      |
| 4               | 340'/550'        | 3/4             | Cart path and beyond to right, left, and ahead; mesh netting and beyond to left; green. Sand Trap is a HAZARD.                                                                                                                                                                                                                                                                                                                                                                                                                                                |
| 4<br>5          | 240'/410'        | 3/4             | Cart path and beyond to right and ahead; mesh hetting and beyond to left, green. Sand Trap is a HAZARD.  Cart path and beyond to right and ahead; water to left. From PRO tee pad, if disc lost use AM Tee Pad as drop zone, with stroke                                                                                                                                                                                                                                                                                                                      |
|                 |                  |                 | penalty.                                                                                                                                                                                                                                                                                                                                                                                                                                                                                                                                                      |
| 6               | 290'             | 3               | Curbing and beyond to right, left, and ahead.                                                                                                                                                                                                                                                                                                                                                                                                                                                                                                                 |
| 7               | 380'/590'        | 3/4             | Cart path and beyond to right; wall and beyond to left; pavement and beyond behind basket; green. Sand Trap is a HAZARD. If drive never in bounds, retee with a stroke penalty.                                                                                                                                                                                                                                                                                                                                                                               |
| 8               | 180'/220'        | 3/3             | Must land on grass near basket. <b>From PRO tee pad:</b> if disc does not come to rest on grass near basket, take one-stroke penalty and next shot from D.Z. #1 / AM tee pad)even if disc initially landed on grass and then bounced/rolled out. <b>From AM tee pad:</b> if disc does not come to rest on grass near basket, take one-stroke penalty and next shot from D.Z. #2even if disc initially landed on grass and then bounced/rolled out. <b>From D.Z. #2:</b> If disc goes O.B. from D.Z. #2, play where last in bounds, with a one-stroke penalty. |
| 9               | 300'/460'        | 3/4             | First (1st) cart path and beyond to left; water; green. Sand Traps are HAZARDS. If drive never in bounds, retee with a stroke penalty.                                                                                                                                                                                                                                                                                                                                                                                                                        |
| 10              | 250'/390'        | 3/3             | Water; curbing and beyond to left; fence and beyond to right. From PRO tee pad, if disc lands in water take one-stroke penalty and                                                                                                                                                                                                                                                                                                                                                                                                                            |
|                 |                  |                 | next shot from D.Z. / AM tee pad.                                                                                                                                                                                                                                                                                                                                                                                                                                                                                                                             |
| 11              | 280'/450'        | 3/3             | Cart path and beyond to right, left, and behind basket. Sand Trap is a HAZARD.                                                                                                                                                                                                                                                                                                                                                                                                                                                                                |
| 12              | 410'             | 3               | Cart path and beyond to right and behind basket. Sand Trap is a HAZARD. If drive never in bounds, retee with a stroke penalty.                                                                                                                                                                                                                                                                                                                                                                                                                                |
| 13              | 400'             | 3               | Cart path and beyond to right and left; green. Sandy area behind basket is a sand trap. Sand Traps are HAZARDS.                                                                                                                                                                                                                                                                                                                                                                                                                                               |
| or 12/13        | 780'             | 4               | Cart path and beyond to right and left; green. Sandy area behind basket is a sand trap. Sand Traps are HAZARDS. If drive                                                                                                                                                                                                                                                                                                                                                                                                                                      |
|                 |                  |                 | never in bounds, retee with a stroke penalty.                                                                                                                                                                                                                                                                                                                                                                                                                                                                                                                 |
| 14              | 350'             | 3               | Cart path and beyond to right and behind basket; green. Sand Trap is a HAZARD.                                                                                                                                                                                                                                                                                                                                                                                                                                                                                |
| 15              | 310'             | 3               | Cart path and beyond to right and left; green. Sand Traps are HAZARDS. If drive never in bounds, retee with a stroke penalty.                                                                                                                                                                                                                                                                                                                                                                                                                                 |
| 16              | 370'             | 3               | Fence and beyond to right and behind basket. Sand Traps are HAZARDS.                                                                                                                                                                                                                                                                                                                                                                                                                                                                                          |
| 17              | 370'             | 3               | Fence and beyond to right and behind basket; cart path and beyond to left. Sand Traps are HAZARDS.                                                                                                                                                                                                                                                                                                                                                                                                                                                            |
| 18              | 380'             | 3               | Fence and beyond to right and behind basket; cart path and beyond to left; green. If drive never in bounds, retee with a stroke penalty.                                                                                                                                                                                                                                                                                                                                                                                                                      |
| or 17/18        |                  | 4               | Fence and beyond to right and behind basket; cart path and beyond to left; green. Sand Traps are HAZARDS.                                                                                                                                                                                                                                                                                                                                                                                                                                                     |
| 19              | 340'/510'        | 3/3             | Cart path and beyond to right and left. From PRO tee pad, if disc never crosses over cart path near AM tee pad take one-stroke penalty and next shot from D.Z. / AM tee pad.                                                                                                                                                                                                                                                                                                                                                                                  |
| 20              | 420'             | 3               | Cart path and beyond to right and left; water. If drive never in bounds, retee with a stroke penalty.                                                                                                                                                                                                                                                                                                                                                                                                                                                         |
| 21              | 400'             | 3               | Cart path and beyond to left; water and beyond to right; green. If drive never in bounds, retee with a stroke penalty.                                                                                                                                                                                                                                                                                                                                                                                                                                        |
| or 20/21        | 800'             | 4               | Cart path and beyond to right and left; water and beyond to right; green. If drive never in bounds, retee with a stroke                                                                                                                                                                                                                                                                                                                                                                                                                                       |
|                 |                  |                 | penalty.                                                                                                                                                                                                                                                                                                                                                                                                                                                                                                                                                      |
| 22              | 300'/480'        | 3/3             | Cart path and beyond to left; water. If drive never in bounds from PRO tee pad, take one-stroke penalty and next shot from D.Z. / AM tee pad.                                                                                                                                                                                                                                                                                                                                                                                                                 |
| 23              | 720'             | 4               | Cart path and beyond to left UNTIL tall grass across path near water's edge – then water on left; water on right until cart path; rocks right of cart path; cart path and beyond AFTER water on right; green.                                                                                                                                                                                                                                                                                                                                                 |