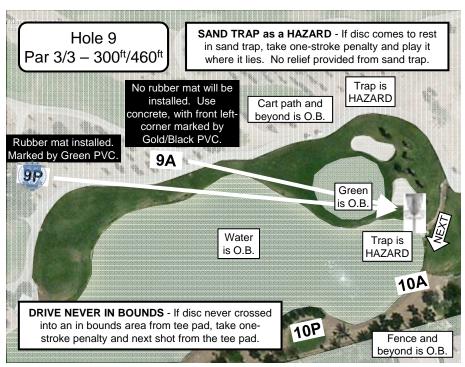

400' to 500' | 500' to 600' | 600' to 700' | 700' to 800' | 800' to 900' | <b>&gt;900</b> ' |
|---------------|------------|-----|-----------------|-------|--------------|--------------|--------------|--------------|--------------|--------------|------------------|
| Am            | 7,960'     | 70  | Average – 350'  | 6     | 12           | 4            | 0            | 0            | 1            | 0            | 0                |
| Pro           | 9,740'     | 74  | Average – 425'  | 3     | 7            | 8            | 3            | 1            | 1            | 0            | 0                |
| 20/Pro        | 9,540'     | 68  | Average – 475'  | 3     | 5            | 4            | 3            | 2            | 2            | 1            | 0                |