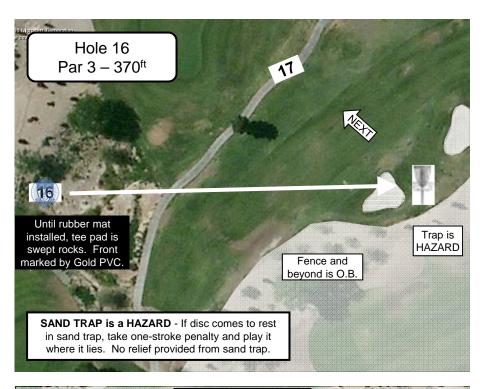

' | 500' to 600' | 600' to 700' | 700' to 800' | 800' to 900' | <b>&gt;900</b> ' |
|---------------|------------|-----|-----------------|-------|--------------|--------------|--------------|--------------|--------------|--------------|------------------|
| Am            | 7,960'     | 70  | Average – 350'  | 6     | 12           | 4            | 0            | 0            | 1            | 0            | 0                |
| Pro           | 9,740'     | 74  | Average – 425'  | 3     | 7            | 8            | 3            | 1            | 1            | 0            | 0                |
| 20/Pro        | 9,540'     | 68  | Average – 475'  | 3     | 5            | 4            | 3            | 2            | 2            | 1            | 0                |