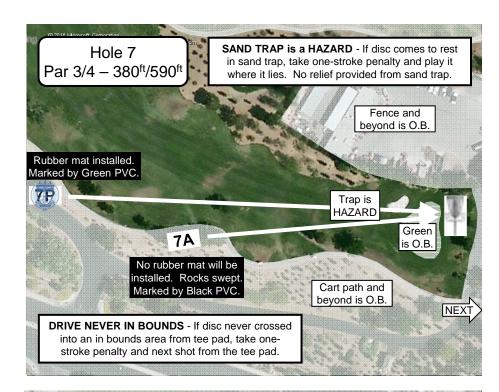

0' | 400' to 500' | 500' to 600' | 600' to 700' | 700' to 800' | 800' to 900' | <b>&gt;900</b> ' |
|---------------|------------|-----|-----------------|-------|--------------|--------------|--------------|--------------|--------------|--------------|------------------|
| Am            | 7,960'     | 70  | Average – 350'  | 6     | 12           | 4            | 0            | 0            | 1            | 0            | 0                |
| Pro           | 9,740'     | 74  | Average – 425'  | 3     | 7            | 8            | 3            | 1            | 1            | 0            | 0                |
| 20/Pro        | 9,540'     | 68  | Average – 475'  | 3     | 5            | 4            | 3            | 2            | 2            | 1            | 0                |