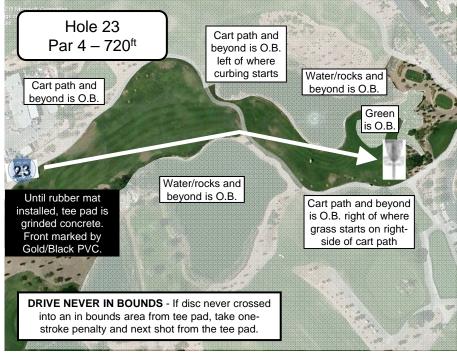

| N1 -            | D'-1             | D               | Out of Down to (Our LTman are HAZADDO and out to those to the country)                                                                                                                                                                                                                                                                                                                                                                                                                                                                                        |
|-----------------|------------------|-----------------|---------------------------------------------------------------------------------------------------------------------------------------------------------------------------------------------------------------------------------------------------------------------------------------------------------------------------------------------------------------------------------------------------------------------------------------------------------------------------------------------------------------------------------------------------------------|
| <u>No.</u><br>1 | Distance<br>330' | <u>Par</u><br>3 | Out of Bounds (Sand Traps are HAZARDS – play it where it lies with a one-stroke penalty.)  Cart path and beyond to right; mesh netting and beyond to left.                                                                                                                                                                                                                                                                                                                                                                                                    |
| 2               | 310'/640'        | 3/4             | Cart path and beyond to right, mesh netting and beyond to left.  Cart path and beyond to left; fence and beyond to right and behind basket; green. Sand Trap is a HAZARD.                                                                                                                                                                                                                                                                                                                                                                                     |
| 3               | 290'             | 3/4             | Cart path and beyond to right (until tall green fence) and left; tall green fence and beyond to right; mesh netting and beyond to right.                                                                                                                                                                                                                                                                                                                                                                                                                      |
| 4               | 340'/550'        | 3/4             | Cart path and beyond to right, left, and ahead; mesh netting and beyond to left; green. Sand Trap is a HAZARD.                                                                                                                                                                                                                                                                                                                                                                                                                                                |
| 4<br>5          | 240'/410'        | 3/4             | Cart path and beyond to right and ahead; mesh hetting and beyond to left, green. Sand Trap is a HAZARD.  Cart path and beyond to right and ahead; water to left. From PRO tee pad, if disc lost use AM Tee Pad as drop zone, with stroke                                                                                                                                                                                                                                                                                                                      |
|                 |                  |                 | penalty.                                                                                                                                                                                                                                                                                                                                                                                                                                                                                                                                                      |
| 6               | 290'             | 3               | Curbing and beyond to right, left, and ahead.                                                                                                                                                                                                                                                                                                                                                                                                                                                                                                                 |
| 7               | 380'/590'        | 3/4             | Cart path and beyond to right; wall and beyond to left; pavement and beyond behind basket; green. Sand Trap is a HAZARD. If drive never in bounds, retee with a stroke penalty.                                                                                                                                                                                                                                                                                                                                                                               |
| 8               | 180'/220'        | 3/3             | Must land on grass near basket. <b>From PRO tee pad:</b> if disc does not come to rest on grass near basket, take one-stroke penalty and next shot from D.Z. #1 / AM tee pad)even if disc initially landed on grass and then bounced/rolled out. <b>From AM tee pad:</b> if disc does not come to rest on grass near basket, take one-stroke penalty and next shot from D.Z. #2even if disc initially landed on grass and then bounced/rolled out. <b>From D.Z. #2:</b> If disc goes O.B. from D.Z. #2, play where last in bounds, with a one-stroke penalty. |
| 9               | 300'/460'        | 3/4             | First (1st) cart path and beyond to left; water; green. Sand Traps are HAZARDS. If drive never in bounds, retee with a stroke penalty.                                                                                                                                                                                                                                                                                                                                                                                                                        |
| 10              | 250'/390'        | 3/3             | Water; curbing and beyond to left; fence and beyond to right. From PRO tee pad, if disc lands in water take one-stroke penalty and                                                                                                                                                                                                                                                                                                                                                                                                                            |
|                 |                  |                 | next shot from D.Z. / AM tee pad.                                                                                                                                                                                                                                                                                                                                                                                                                                                                                                                             |
| 11              | 280'/450'        | 3/3             | Cart path and beyond to right, left, and behind basket. Sand Trap is a HAZARD.                                                                                                                                                                                                                                                                                                                                                                                                                                                                                |
| 12              | 410'             | 3               | Cart path and beyond to right and behind basket. Sand Trap is a HAZARD. If drive never in bounds, retee with a stroke penalty.                                                                                                                                                                                                                                                                                                                                                                                                                                |
| 13              | 400'             | 3               | Cart path and beyond to right and left; green. Sandy area behind basket is a sand trap. Sand Traps are HAZARDS.                                                                                                                                                                                                                                                                                                                                                                                                                                               |
| or 12/13        | 780'             | 4               | Cart path and beyond to right and left; green. Sandy area behind basket is a sand trap. Sand Traps are HAZARDS. If drive                                                                                                                                                                                                                                                                                                                                                                                                                                      |
|                 |                  |                 | never in bounds, retee with a stroke penalty.                                                                                                                                                                                                                                                                                                                                                                                                                                                                                                                 |
| 14              | 350'             | 3               | Cart path and beyond to right and behind basket; green. Sand Trap is a HAZARD.                                                                                                                                                                                                                                                                                                                                                                                                                                                                                |
| 15              | 310'             | 3               | Cart path and beyond to right and left; green. Sand Traps are HAZARDS. If drive never in bounds, retee with a stroke penalty.                                                                                                                                                                                                                                                                                                                                                                                                                                 |
| 16              | 370'             | 3               | Fence and beyond to right and behind basket. Sand Traps are HAZARDS.                                                                                                                                                                                                                                                                                                                                                                                                                                                                                          |
| 17              | 370'             | 3               | Fence and beyond to right and behind basket; cart path and beyond to left. Sand Traps are HAZARDS.                                                                                                                                                                                                                                                                                                                                                                                                                                                            |
| 18              | 380'             | 3               | Fence and beyond to right and behind basket; cart path and beyond to left; green. If drive never in bounds, retee with a stroke penalty.                                                                                                                                                                                                                                                                                                                                                                                                                      |
| or 17/18        |                  | 4               | Fence and beyond to right and behind basket; cart path and beyond to left; green. Sand Traps are HAZARDS.                                                                                                                                                                                                                                                                                                                                                                                                                                                     |
| 19              | 340'/510'        | 3/3             | Cart path and beyond to right and left. From PRO tee pad, if disc never crosses over cart path near AM tee pad take one-stroke penalty and next shot from D.Z. / AM tee pad.                                                                                                                                                                                                                                                                                                                                                                                  |
| 20              | 420'             | 3               | Cart path and beyond to right and left; water. If drive never in bounds, retee with a stroke penalty.                                                                                                                                                                                                                                                                                                                                                                                                                                                         |
| 21              | 400'             | 3               | Cart path and beyond to left; water and beyond to right; green. If drive never in bounds, retee with a stroke penalty.                                                                                                                                                                                                                                                                                                                                                                                                                                        |
| or 20/21        | 800'             | 4               | Cart path and beyond to right and left; water and beyond to right; green. If drive never in bounds, retee with a stroke                                                                                                                                                                                                                                                                                                                                                                                                                                       |
|                 |                  |                 | penalty.                                                                                                                                                                                                                                                                                                                                                                                                                                                                                                                                                      |
| 22              | 300'/480'        | 3/3             | Cart path and beyond to left; water. If drive never in bounds from PRO tee pad, take one-stroke penalty and next shot from D.Z. / AM tee pad.                                                                                                                                                                                                                                                                                                                                                                                                                 |
| 23              | 720'             | 4               | Cart path and beyond to left UNTIL tall grass across path near water's edge – then water on left; water on right until cart path; rocks right of cart path; cart path and beyond AFTER water on right; green.                                                                                                                                                                                                                                                                                                                                                 |