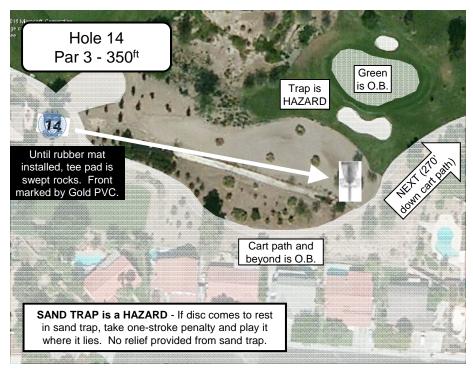

500' | 500' to 600' | 600' to 700' | 700' to 800' | 800' to 900' | <b>&gt;900</b> ' |
|---------------|------------|-----|-----------------|-------|--------------|--------------|--------------|--------------|--------------|--------------|------------------|
| Am            | 7,960'     | 70  | Average – 350'  | 6     | 12           | 4            | 0            | 0            | 1            | 0            | 0                |
| Pro           | 9,740'     | 74  | Average – 425'  | 3     | 7            | 8            | 3            | 1            | 1            | 0            | 0                |
| 20/Pro        | 9,540'     | 68  | Average – 475'  | 3     | 5            | 4            | 3            | 2            | 2            | 1            | 0                |