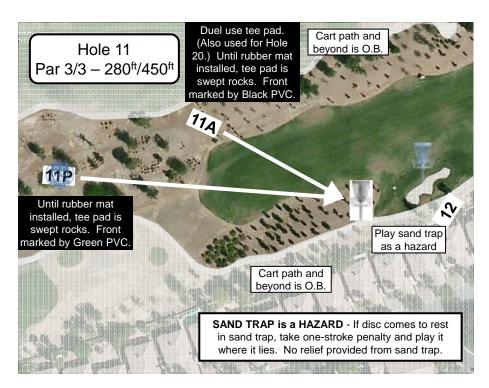

' to 500' | 500' to 600' | 600' to 700' | 700' to 800' | 800' to 900' | <b>&gt;900</b> ' |
|---------------|------------|-----|-----------------|-------|--------------|--------------|--------------|--------------|--------------|--------------|------------------|
| Am            | 7,960'     | 70  | Average – 350'  | 6     | 12           | 4            | 0            | 0            | 1            | 0            | 0                |
| Pro           | 9,740'     | 74  | Average – 425'  | 3     | 7            | 8            | 3            | 1            | 1            | 0            | 0                |
| 20/Pro        | 9,540'     | 68  | Average – 475'  | 3     | 5            | 4            | 3            | 2            | 2            | 1            | 0                |