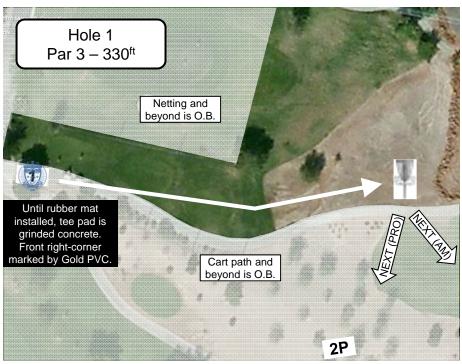

| N1 -            | D'-1             | D               | Out of Down to (Our LTman are HAZADDO and out to those to the country)                                                                                                                                                                                                                                                                                                                                                                                                                                                                                        |
|-----------------|------------------|-----------------|---------------------------------------------------------------------------------------------------------------------------------------------------------------------------------------------------------------------------------------------------------------------------------------------------------------------------------------------------------------------------------------------------------------------------------------------------------------------------------------------------------------------------------------------------------------|
| <u>No.</u><br>1 | Distance<br>330' | <u>Par</u><br>3 | Out of Bounds (Sand Traps are HAZARDS – play it where it lies with a one-stroke penalty.)  Cart path and beyond to right; mesh netting and beyond to left.                                                                                                                                                                                                                                                                                                                                                                                                    |
| 2               | 310'/640'        | 3/4             | Cart path and beyond to right, mesh netting and beyond to left.  Cart path and beyond to left; fence and beyond to right and behind basket; green. Sand Trap is a HAZARD.                                                                                                                                                                                                                                                                                                                                                                                     |
| 3               | 290'             | 3/4             | Cart path and beyond to right (until tall green fence) and left; tall green fence and beyond to right; mesh netting and beyond to right.                                                                                                                                                                                                                                                                                                                                                                                                                      |
| 4               | 340'/550'        | 3/4             | Cart path and beyond to right, left, and ahead; mesh netting and beyond to left; green. Sand Trap is a HAZARD.                                                                                                                                                                                                                                                                                                                                                                                                                                                |
| 4<br>5          | 240'/410'        | 3/4             | Cart path and beyond to right and ahead; mesh hetting and beyond to left, green. Sand Trap is a HAZARD.  Cart path and beyond to right and ahead; water to left. From PRO tee pad, if disc lost use AM Tee Pad as drop zone, with stroke                                                                                                                                                                                                                                                                                                                      |
|                 |                  |                 | penalty.                                                                                                                                                                                                                                                                                                                                                                                                                                                                                                                                                      |
| 6               | 290'             | 3               | Curbing and beyond to right, left, and ahead.                                                                                                                                                                                                                                                                                                                                                                                                                                                                                                                 |
| 7               | 380'/590'        | 3/4             | Cart path and beyond to right; wall and beyond to left; pavement and beyond behind basket; green. Sand Trap is a HAZARD. If drive never in bounds, retee with a stroke penalty.                                                                                                                                                                                                                                                                                                                                                                               |
| 8               | 180'/220'        | 3/3             | Must land on grass near basket. <b>From PRO tee pad:</b> if disc does not come to rest on grass near basket, take one-stroke penalty and next shot from D.Z. #1 / AM tee pad)even if disc initially landed on grass and then bounced/rolled out. <b>From AM tee pad:</b> if disc does not come to rest on grass near basket, take one-stroke penalty and next shot from D.Z. #2even if disc initially landed on grass and then bounced/rolled out. <b>From D.Z. #2:</b> If disc goes O.B. from D.Z. #2, play where last in bounds, with a one-stroke penalty. |
| 9               | 300'/460'        | 3/4             | First (1st) cart path and beyond to left; water; green. Sand Traps are HAZARDS. If drive never in bounds, retee with a stroke penalty.                                                                                                                                                                                                                                                                                                                                                                                                                        |
| 10              | 250'/390'        | 3/3             | Water; curbing and beyond to left; fence and beyond to right. From PRO tee pad, if disc lands in water take one-stroke penalty and                                                                                                                                                                                                                                                                                                                                                                                                                            |
|                 |                  |                 | next shot from D.Z. / AM tee pad.                                                                                                                                                                                                                                                                                                                                                                                                                                                                                                                             |
| 11              | 280'/450'        | 3/3             | Cart path and beyond to right, left, and behind basket. Sand Trap is a HAZARD.                                                                                                                                                                                                                                                                                                                                                                                                                                                                                |
| 12              | 410'             | 3               | Cart path and beyond to right and behind basket. Sand Trap is a HAZARD. If drive never in bounds, retee with a stroke penalty.                                                                                                                                                                                                                                                                                                                                                                                                                                |
| 13              | 400'             | 3               | Cart path and beyond to right and left; green. Sandy area behind basket is a sand trap. Sand Traps are HAZARDS.                                                                                                                                                                                                                                                                                                                                                                                                                                               |
| or 12/13        | 780'             | 4               | Cart path and beyond to right and left; green. Sandy area behind basket is a sand trap. Sand Traps are HAZARDS. If drive                                                                                                                                                                                                                                                                                                                                                                                                                                      |
|                 |                  |                 | never in bounds, retee with a stroke penalty.                                                                                                                                                                                                                                                                                                                                                                                                                                                                                                                 |
| 14              | 350'             | 3               | Cart path and beyond to right and behind basket; green. Sand Trap is a HAZARD.                                                                                                                                                                                                                                                                                                                                                                                                                                                                                |
| 15              | 310'             | 3               | Cart path and beyond to right and left; green. Sand Traps are HAZARDS. If drive never in bounds, retee with a stroke penalty.                                                                                                                                                                                                                                                                                                                                                                                                                                 |
| 16              | 370'             | 3               | Fence and beyond to right and behind basket. Sand Traps are HAZARDS.                                                                                                                                                                                                                                                                                                                                                                                                                                                                                          |
| 17              | 370'             | 3               | Fence and beyond to right and behind basket; cart path and beyond to left. Sand Traps are HAZARDS.                                                                                                                                                                                                                                                                                                                                                                                                                                                            |
| 18              | 380'             | 3               | Fence and beyond to right and behind basket; cart path and beyond to left; green. If drive never in bounds, retee with a stroke penalty.                                                                                                                                                                                                                                                                                                                                                                                                                      |
| or 17/18        |                  | 4               | Fence and beyond to right and behind basket; cart path and beyond to left; green. Sand Traps are HAZARDS.                                                                                                                                                                                                                                                                                                                                                                                                                                                     |
| 19              | 340'/510'        | 3/3             | Cart path and beyond to right and left. From PRO tee pad, if disc never crosses over cart path near AM tee pad take one-stroke penalty and next shot from D.Z. / AM tee pad.                                                                                                                                                                                                                                                                                                                                                                                  |
| 20              | 420'             | 3               | Cart path and beyond to right and left; water. If drive never in bounds, retee with a stroke penalty.                                                                                                                                                                                                                                                                                                                                                                                                                                                         |
| 21              | 400'             | 3               | Cart path and beyond to left; water and beyond to right; green. If drive never in bounds, retee with a stroke penalty.                                                                                                                                                                                                                                                                                                                                                                                                                                        |
| or 20/21        | 800'             | 4               | Cart path and beyond to right and left; water and beyond to right; green. If drive never in bounds, retee with a stroke                                                                                                                                                                                                                                                                                                                                                                                                                                       |
|                 |                  |                 | penalty.                                                                                                                                                                                                                                                                                                                                                                                                                                                                                                                                                      |
| 22              | 300'/480'        | 3/3             | Cart path and beyond to left; water. If drive never in bounds from PRO tee pad, take one-stroke penalty and next shot from D.Z. / AM tee pad.                                                                                                                                                                                                                                                                                                                                                                                                                 |
| 23              | 720'             | 4               | Cart path and beyond to left UNTIL tall grass across path near water's edge – then water on left; water on right until cart path; rocks right of cart path; cart path and beyond AFTER water on right; green.                                                                                                                                                                                                                                                                                                                                                 |