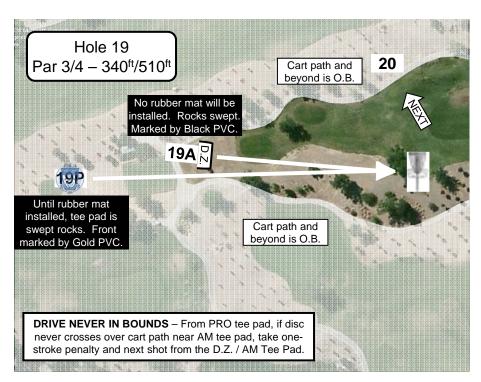

500' to 600' | 600' to 700' | 700' to 800' | 800' to 900' | <b>&gt;900</b> ' |
|---------------|------------|-----|-----------------|-------|--------------|--------------|--------------|--------------|--------------|--------------|------------------|
| Am            | 7,960'     | 70  | Average – 350'  | 6     | 12           | 4            | 0            | 0            | 1            | 0            | 0                |
| Pro           | 9,740'     | 74  | Average – 425'  | 3     | 7            | 8            | 3            | 1            | 1            | 0            | 0                |
| 20/Pro        | 9,540'     | 68  | Average – 475'  | 3     | 5            | 4            | 3            | 2            | 2            | 1            | 0                |