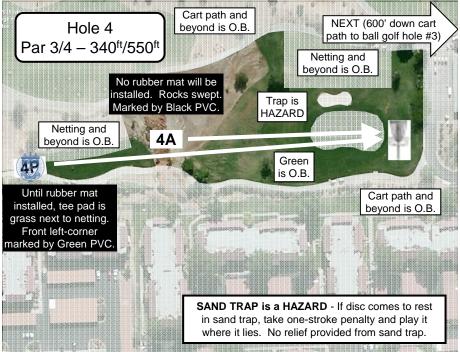

to 400' | 400' to 500' | 500' to 600' | 600' to 700' | 700' to 800' | 800' to 900' | <b>&gt;900</b> ' |
|---------------|------------|-----|-----------------|-------|--------------|--------------|--------------|--------------|--------------|--------------|------------------|
| Am            | 7,960'     | 70  | Average – 350'  | 6     | 12           | 4            | 0            | 0            | 1            | 0            | 0                |
| Pro           | 9,740'     | 74  | Average – 425'  | 3     | 7            | 8            | 3            | 1            | 1            | 0            | 0                |
| 20/Pro        | 9,540'     | 68  | Average – 475'  | 3     | 5            | 4            | 3            | 2            | 2            | 1            | 0                |