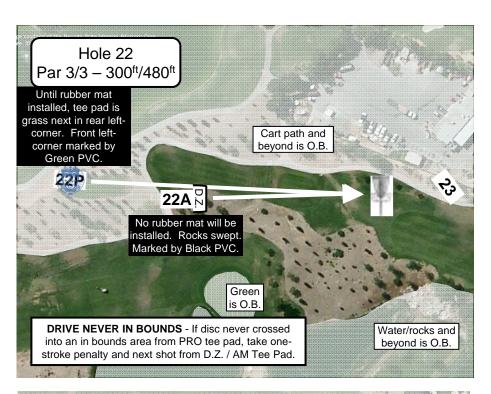

to 600' | 600' to 700' | 700' to 800' | 800' to 900' | <b>&gt;900</b> ' |
|---------------|------------|-----|-----------------|-------|--------------|--------------|--------------|--------------|--------------|--------------|------------------|
| Am            | 7,960'     | 70  | Average – 350'  | 6     | 12           | 4            | 0            | 0            | 1            | 0            | 0                |
| Pro           | 9,740'     | 74  | Average – 425'  | 3     | 7            | 8            | 3            | 1            | 1            | 0            | 0                |
| 20/Pro        | 9,540'     | 68  | Average – 475'  | 3     | 5            | 4            | 3            | 2            | 2            | 1            | 0                |