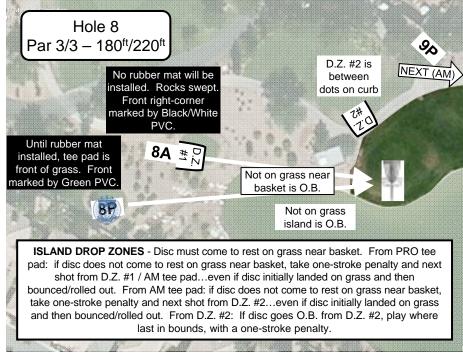

| 400' to 500' | 500' to 600' | 600' to 700' | 700' to 800' | 800' to 900' | <b>&gt;900</b> ' |
|---------------|------------|-----|-----------------|-------|--------------|--------------|--------------|--------------|--------------|--------------|------------------|
| Am            | 7,960'     | 70  | Average – 350'  | 6     | 12           | 4            | 0            | 0            | 1            | 0            | 0                |
| Pro           | 9,740'     | 74  | Average – 425'  | 3     | 7            | 8            | 3            | 1            | 1            | 0            | 0                |
| 20/Pro        | 9,540'     | 68  | Average – 475'  | 3     | 5            | 4            | 3            | 2            | 2            | 1            | 0                |