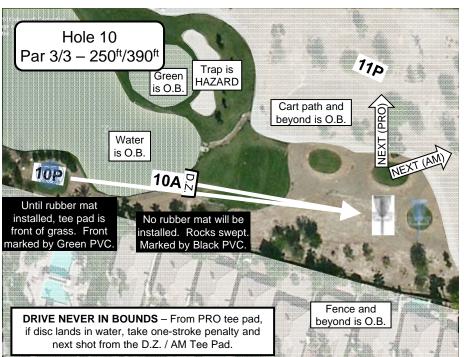

00' to 500' | 500' to 600' | 600' to 700' | 700' to 800' | 800' to 900' | <b>&gt;900</b> ' |
|---------------|------------|-----|-----------------|-------|--------------|--------------|--------------|--------------|--------------|--------------|------------------|
| Am            | 7,960'     | 70  | Average – 350'  | 6     | 12           | 4            | 0            | 0            | 1            | 0            | 0                |
| Pro           | 9,740'     | 74  | Average – 425'  | 3     | 7            | 8            | 3            | 1            | 1            | 0            | 0                |
| 20/Pro        | 9,540'     | 68  | Average – 475'  | 3     | 5            | 4            | 3            | 2            | 2            | 1            | 0                |