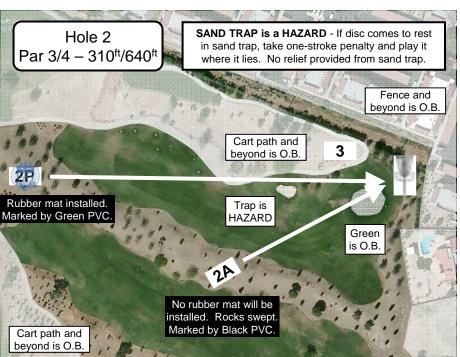

| N1 -            | D'-1             | D               | Out of Down to (Our LTman are HAZADDO and out to those to the country)                                                                                                                                                                                                                                                                                                                                                                                                                                                                                        |
|-----------------|------------------|-----------------|---------------------------------------------------------------------------------------------------------------------------------------------------------------------------------------------------------------------------------------------------------------------------------------------------------------------------------------------------------------------------------------------------------------------------------------------------------------------------------------------------------------------------------------------------------------|
| <u>No.</u><br>1 | Distance<br>330' | <u>Par</u><br>3 | Out of Bounds (Sand Traps are HAZARDS – play it where it lies with a one-stroke penalty.)  Cart path and beyond to right; mesh netting and beyond to left.                                                                                                                                                                                                                                                                                                                                                                                                    |
| 2               | 310'/640'        | 3/4             | Cart path and beyond to right, mesh netting and beyond to left.  Cart path and beyond to left; fence and beyond to right and behind basket; green. Sand Trap is a HAZARD.                                                                                                                                                                                                                                                                                                                                                                                     |
| 3               | 290'             | 3/4             | Cart path and beyond to right (until tall green fence) and left; tall green fence and beyond to right; mesh netting and beyond to right.                                                                                                                                                                                                                                                                                                                                                                                                                      |
| 4               | 340'/550'        | 3/4             | Cart path and beyond to right, left, and ahead; mesh netting and beyond to left; green. Sand Trap is a HAZARD.                                                                                                                                                                                                                                                                                                                                                                                                                                                |
| 4<br>5          | 240'/410'        | 3/4             | Cart path and beyond to right and ahead; mesh hetting and beyond to left, green. Sand Trap is a HAZARD.  Cart path and beyond to right and ahead; water to left. From PRO tee pad, if disc lost use AM Tee Pad as drop zone, with stroke                                                                                                                                                                                                                                                                                                                      |
|                 |                  |                 | penalty.                                                                                                                                                                                                                                                                                                                                                                                                                                                                                                                                                      |
| 6               | 290'             | 3               | Curbing and beyond to right, left, and ahead.                                                                                                                                                                                                                                                                                                                                                                                                                                                                                                                 |
| 7               | 380'/590'        | 3/4             | Cart path and beyond to right; wall and beyond to left; pavement and beyond behind basket; green. Sand Trap is a HAZARD. If drive never in bounds, retee with a stroke penalty.                                                                                                                                                                                                                                                                                                                                                                               |
| 8               | 180'/220'        | 3/3             | Must land on grass near basket. <b>From PRO tee pad:</b> if disc does not come to rest on grass near basket, take one-stroke penalty and next shot from D.Z. #1 / AM tee pad)even if disc initially landed on grass and then bounced/rolled out. <b>From AM tee pad:</b> if disc does not come to rest on grass near basket, take one-stroke penalty and next shot from D.Z. #2even if disc initially landed on grass and then bounced/rolled out. <b>From D.Z. #2:</b> If disc goes O.B. from D.Z. #2, play where last in bounds, with a one-stroke penalty. |
| 9               | 300'/460'        | 3/4             | First (1st) cart path and beyond to left; water; green. Sand Traps are HAZARDS. If drive never in bounds, retee with a stroke penalty.                                                                                                                                                                                                                                                                                                                                                                                                                        |
| 10              | 250'/390'        | 3/3             | Water; curbing and beyond to left; fence and beyond to right. From PRO tee pad, if disc lands in water take one-stroke penalty and                                                                                                                                                                                                                                                                                                                                                                                                                            |
|                 |                  |                 | next shot from D.Z. / AM tee pad.                                                                                                                                                                                                                                                                                                                                                                                                                                                                                                                             |
| 11              | 280'/450'        | 3/3             | Cart path and beyond to right, left, and behind basket. Sand Trap is a HAZARD.                                                                                                                                                                                                                                                                                                                                                                                                                                                                                |
| 12              | 410'             | 3               | Cart path and beyond to right and behind basket. Sand Trap is a HAZARD. If drive never in bounds, retee with a stroke penalty.                                                                                                                                                                                                                                                                                                                                                                                                                                |
| 13              | 400'             | 3               | Cart path and beyond to right and left; green. Sandy area behind basket is a sand trap. Sand Traps are HAZARDS.                                                                                                                                                                                                                                                                                                                                                                                                                                               |
| or 12/13        | 780'             | 4               | Cart path and beyond to right and left; green. Sandy area behind basket is a sand trap. Sand Traps are HAZARDS. If drive                                                                                                                                                                                                                                                                                                                                                                                                                                      |
|                 |                  |                 | never in bounds, retee with a stroke penalty.                                                                                                                                                                                                                                                                                                                                                                                                                                                                                                                 |
| 14              | 350'             | 3               | Cart path and beyond to right and behind basket; green. Sand Trap is a HAZARD.                                                                                                                                                                                                                                                                                                                                                                                                                                                                                |
| 15              | 310'             | 3               | Cart path and beyond to right and left; green. Sand Traps are HAZARDS. If drive never in bounds, retee with a stroke penalty.                                                                                                                                                                                                                                                                                                                                                                                                                                 |
| 16              | 370'             | 3               | Fence and beyond to right and behind basket. Sand Traps are HAZARDS.                                                                                                                                                                                                                                                                                                                                                                                                                                                                                          |
| 17              | 370'             | 3               | Fence and beyond to right and behind basket; cart path and beyond to left. Sand Traps are HAZARDS.                                                                                                                                                                                                                                                                                                                                                                                                                                                            |
| 18              | 380'             | 3               | Fence and beyond to right and behind basket; cart path and beyond to left; green. If drive never in bounds, retee with a stroke penalty.                                                                                                                                                                                                                                                                                                                                                                                                                      |
| or 17/18        |                  | 4               | Fence and beyond to right and behind basket; cart path and beyond to left; green. Sand Traps are HAZARDS.                                                                                                                                                                                                                                                                                                                                                                                                                                                     |
| 19              | 340'/510'        | 3/3             | Cart path and beyond to right and left. From PRO tee pad, if disc never crosses over cart path near AM tee pad take one-stroke penalty and next shot from D.Z. / AM tee pad.                                                                                                                                                                                                                                                                                                                                                                                  |
| 20              | 420'             | 3               | Cart path and beyond to right and left; water. If drive never in bounds, retee with a stroke penalty.                                                                                                                                                                                                                                                                                                                                                                                                                                                         |
| 21              | 400'             | 3               | Cart path and beyond to left; water and beyond to right; green. If drive never in bounds, retee with a stroke penalty.                                                                                                                                                                                                                                                                                                                                                                                                                                        |
| or 20/21        | 800'             | 4               | Cart path and beyond to right and left; water and beyond to right; green. If drive never in bounds, retee with a stroke                                                                                                                                                                                                                                                                                                                                                                                                                                       |
|                 |                  |                 | penalty.                                                                                                                                                                                                                                                                                                                                                                                                                                                                                                                                                      |
| 22              | 300'/480'        | 3/3             | Cart path and beyond to left; water. If drive never in bounds from PRO tee pad, take one-stroke penalty and next shot from D.Z. / AM tee pad.                                                                                                                                                                                                                                                                                                                                                                                                                 |
| 23              | 720'             | 4               | Cart path and beyond to left UNTIL tall grass across path near water's edge – then water on left; water on right until cart path; rocks right of cart path; cart path and beyond AFTER water on right; green.                                                                                                                                                                                                                                                                                                                                                 |