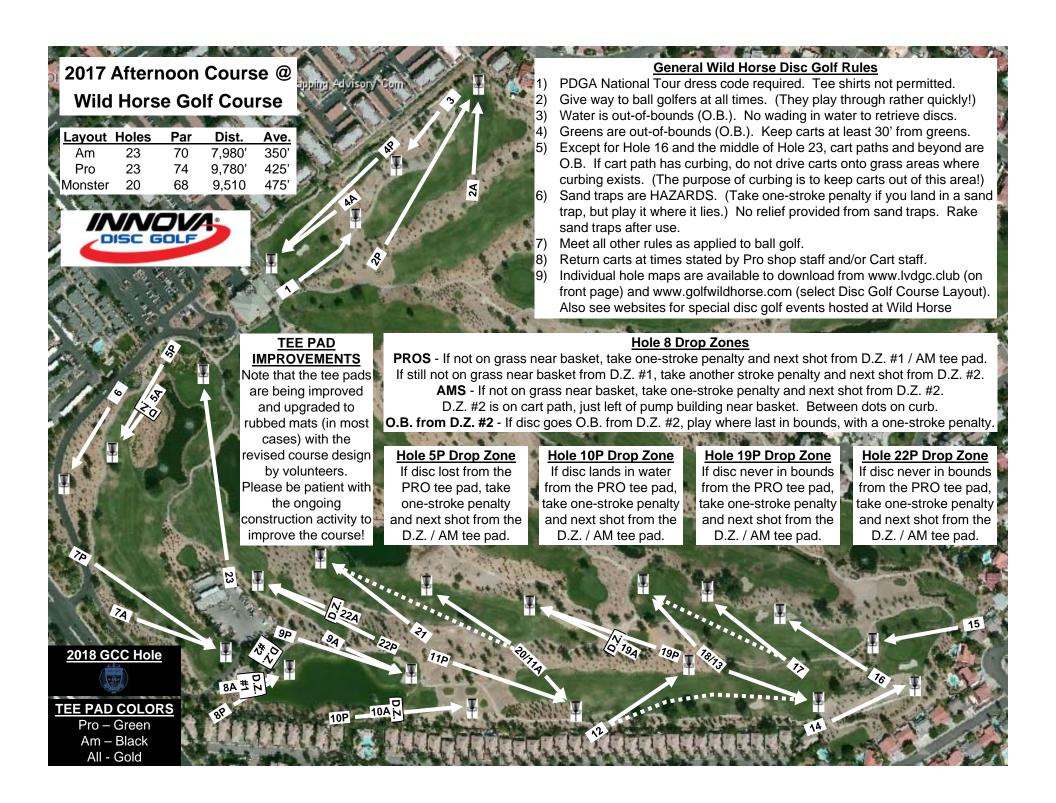

| N1 -            | D'-1             | D               | Out of Down to (Our LTman are HAZADDO and out to those to the country)                                                                                                                                                                                                                                                                                                                                                                                                                                                                                        |
|-----------------|------------------|-----------------|---------------------------------------------------------------------------------------------------------------------------------------------------------------------------------------------------------------------------------------------------------------------------------------------------------------------------------------------------------------------------------------------------------------------------------------------------------------------------------------------------------------------------------------------------------------|
| <u>No.</u><br>1 | Distance<br>330' | <u>Par</u><br>3 | Out of Bounds (Sand Traps are HAZARDS – play it where it lies with a one-stroke penalty.)  Cart path and beyond to right; mesh netting and beyond to left.                                                                                                                                                                                                                                                                                                                                                                                                    |
| 2               | 310'/640'        | 3/4             | Cart path and beyond to right, mesh netting and beyond to left.  Cart path and beyond to left; fence and beyond to right and behind basket; green. Sand Trap is a HAZARD.                                                                                                                                                                                                                                                                                                                                                                                     |
| 3               | 290'             | 3/4             | Cart path and beyond to right (until tall green fence) and left; tall green fence and beyond to right; mesh netting and beyond to right.                                                                                                                                                                                                                                                                                                                                                                                                                      |
| 4               | 340'/550'        | 3/4             | Cart path and beyond to right, left, and ahead; mesh netting and beyond to left; green. Sand Trap is a HAZARD.                                                                                                                                                                                                                                                                                                                                                                                                                                                |
| 4<br>5          | 240'/410'        | 3/4             | Cart path and beyond to right and ahead; mesh hetting and beyond to left, green. Sand Trap is a HAZARD.  Cart path and beyond to right and ahead; water to left. From PRO tee pad, if disc lost use AM Tee Pad as drop zone, with stroke                                                                                                                                                                                                                                                                                                                      |
|                 |                  |                 | penalty.                                                                                                                                                                                                                                                                                                                                                                                                                                                                                                                                                      |
| 6               | 290'             | 3               | Curbing and beyond to right, left, and ahead.                                                                                                                                                                                                                                                                                                                                                                                                                                                                                                                 |
| 7               | 380'/590'        | 3/4             | Cart path and beyond to right; wall and beyond to left; pavement and beyond behind basket; green. Sand Trap is a HAZARD. If drive never in bounds, retee with a stroke penalty.                                                                                                                                                                                                                                                                                                                                                                               |
| 8               | 180'/220'        | 3/3             | Must land on grass near basket. <b>From PRO tee pad:</b> if disc does not come to rest on grass near basket, take one-stroke penalty and next shot from D.Z. #1 / AM tee pad)even if disc initially landed on grass and then bounced/rolled out. <b>From AM tee pad:</b> if disc does not come to rest on grass near basket, take one-stroke penalty and next shot from D.Z. #2even if disc initially landed on grass and then bounced/rolled out. <b>From D.Z. #2:</b> If disc goes O.B. from D.Z. #2, play where last in bounds, with a one-stroke penalty. |
| 9               | 300'/460'        | 3/4             | First (1st) cart path and beyond to left; water; green. Sand Traps are HAZARDS. If drive never in bounds, retee with a stroke penalty.                                                                                                                                                                                                                                                                                                                                                                                                                        |
| 10              | 250'/390'        | 3/3             | Water; curbing and beyond to left; fence and beyond to right. From PRO tee pad, if disc lands in water take one-stroke penalty and                                                                                                                                                                                                                                                                                                                                                                                                                            |
|                 |                  |                 | next shot from D.Z. / AM tee pad.                                                                                                                                                                                                                                                                                                                                                                                                                                                                                                                             |
| 11              | 280'/450'        | 3/3             | Cart path and beyond to right, left, and behind basket. Sand Trap is a HAZARD.                                                                                                                                                                                                                                                                                                                                                                                                                                                                                |
| 12              | 410'             | 3               | Cart path and beyond to right and behind basket. Sand Trap is a HAZARD. If drive never in bounds, retee with a stroke penalty.                                                                                                                                                                                                                                                                                                                                                                                                                                |
| 13              | 400'             | 3               | Cart path and beyond to right and left; green. Sandy area behind basket is a sand trap. Sand Traps are HAZARDS.                                                                                                                                                                                                                                                                                                                                                                                                                                               |
| or 12/13        | 780'             | 4               | Cart path and beyond to right and left; green. Sandy area behind basket is a sand trap. Sand Traps are HAZARDS. If drive                                                                                                                                                                                                                                                                                                                                                                                                                                      |
|                 |                  |                 | never in bounds, retee with a stroke penalty.                                                                                                                                                                                                                                                                                                                                                                                                                                                                                                                 |
| 14              | 350'             | 3               | Cart path and beyond to right and behind basket; green. Sand Trap is a HAZARD.                                                                                                                                                                                                                                                                                                                                                                                                                                                                                |
| 15              | 310'             | 3               | Cart path and beyond to right and left; green. Sand Traps are HAZARDS. If drive never in bounds, retee with a stroke penalty.                                                                                                                                                                                                                                                                                                                                                                                                                                 |
| 16              | 370'             | 3               | Fence and beyond to right and behind basket. Sand Traps are HAZARDS.                                                                                                                                                                                                                                                                                                                                                                                                                                                                                          |
| 17              | 370'             | 3               | Fence and beyond to right and behind basket; cart path and beyond to left. Sand Traps are HAZARDS.                                                                                                                                                                                                                                                                                                                                                                                                                                                            |
| 18              | 380'             | 3               | Fence and beyond to right and behind basket; cart path and beyond to left; green. If drive never in bounds, retee with a stroke penalty.                                                                                                                                                                                                                                                                                                                                                                                                                      |
| or 17/18        |                  | 4               | Fence and beyond to right and behind basket; cart path and beyond to left; green. Sand Traps are HAZARDS.                                                                                                                                                                                                                                                                                                                                                                                                                                                     |
| 19              | 340'/510'        | 3/3             | Cart path and beyond to right and left. From PRO tee pad, if disc never crosses over cart path near AM tee pad take one-stroke penalty and next shot from D.Z. / AM tee pad.                                                                                                                                                                                                                                                                                                                                                                                  |
| 20              | 420'             | 3               | Cart path and beyond to right and left; water. If drive never in bounds, retee with a stroke penalty.                                                                                                                                                                                                                                                                                                                                                                                                                                                         |
| 21              | 400'             | 3               | Cart path and beyond to left; water and beyond to right; green. If drive never in bounds, retee with a stroke penalty.                                                                                                                                                                                                                                                                                                                                                                                                                                        |
| or 20/21        | 800'             | 4               | Cart path and beyond to right and left; water and beyond to right; green. If drive never in bounds, retee with a stroke                                                                                                                                                                                                                                                                                                                                                                                                                                       |
|                 |                  |                 | penalty.                                                                                                                                                                                                                                                                                                                                                                                                                                                                                                                                                      |
| 22              | 300'/480'        | 3/3             | Cart path and beyond to left; water. If drive never in bounds from PRO tee pad, take one-stroke penalty and next shot from D.Z. / AM tee pad.                                                                                                                                                                                                                                                                                                                                                                                                                 |
| 23              | 720'             | 4               | Cart path and beyond to left UNTIL tall grass across path near water's edge – then water on left; water on right until cart path; rocks right of cart path; cart path and beyond AFTER water on right; green.                                                                                                                                                                                                                                                                                                                                                 |