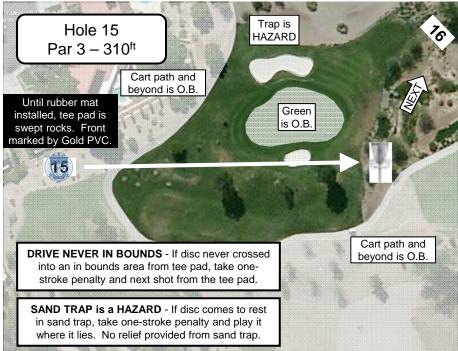

00' | 500' to 600' | 600' to 700' | 700' to 800' | 800' to 900' | <b>&gt;900</b> ' |
|---------------|------------|-----|-----------------|-------|--------------|--------------|--------------|--------------|--------------|--------------|------------------|
| Am            | 7,960'     | 70  | Average – 350'  | 6     | 12           | 4            | 0            | 0            | 1            | 0            | 0                |
| Pro           | 9,740'     | 74  | Average – 425'  | 3     | 7            | 8            | 3            | 1            | 1            | 0            | 0                |
| 20/Pro        | 9,540'     | 68  | Average – 475'  | 3     | 5            | 4            | 3            | 2            | 2            | 1            | 0                |