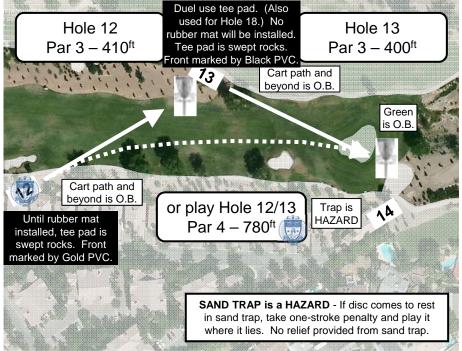

to 500' | 500' to 600' | 600' to 700' | 700' to 800' | 800' to 900' | <b>&gt;900</b> ' |
|---------------|------------|-----|-----------------|-------|--------------|--------------|--------------|--------------|--------------|--------------|------------------|
| Am            | 7,960'     | 70  | Average – 350'  | 6     | 12           | 4            | 0            | 0            | 1            | 0            | 0                |
| Pro           | 9,740'     | 74  | Average – 425'  | 3     | 7            | 8            | 3            | 1            | 1            | 0            | 0                |
| 20/Pro        | 9,540'     | 68  | Average – 475'  | 3     | 5            | 4            | 3            | 2            | 2            | 1            | 0                |