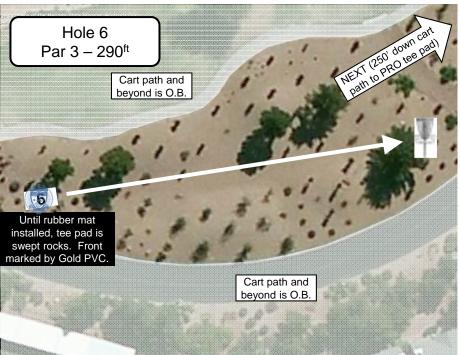

400' | 400' to 500' | 500' to 600' | 600' to 700' | 700' to 800' | 800' to 900' | <b>&gt;900</b> ' |
|---------------|------------|-----|-----------------|-------|--------------|--------------|--------------|--------------|--------------|--------------|------------------|
| Am            | 7,960'     | 70  | Average – 350'  | 6     | 12           | 4            | 0            | 0            | 1            | 0            | 0                |
| Pro           | 9,740'     | 74  | Average – 425'  | 3     | 7            | 8            | 3            | 1            | 1            | 0            | 0                |
| 20/Pro        | 9,540'     | 68  | Average – 475'  | 3     | 5            | 4            | 3            | 2            | 2            | 1            | 0                |