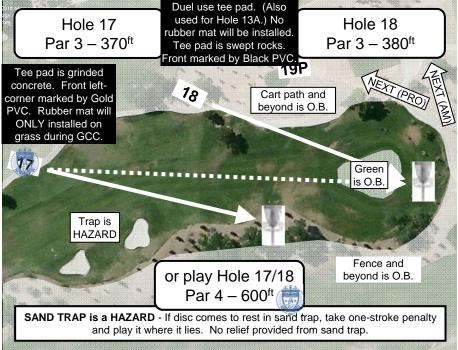

| 500' to 600' | 600' to 700' | 700' to 800' | 800' to 900' | <b>&gt;900</b> ' |
|---------------|------------|-----|-----------------|-------|--------------|--------------|--------------|--------------|--------------|--------------|------------------|
| Am            | 7,960'     | 70  | Average – 350'  | 6     | 12           | 4            | 0            | 0            | 1            | 0            | 0                |
| Pro           | 9,740'     | 74  | Average – 425'  | 3     | 7            | 8            | 3            | 1            | 1            | 0            | 0                |
| 20/Pro        | 9,540'     | 68  | Average – 475'  | 3     | 5            | 4            | 3            | 2            | 2            | 1            | 0                |