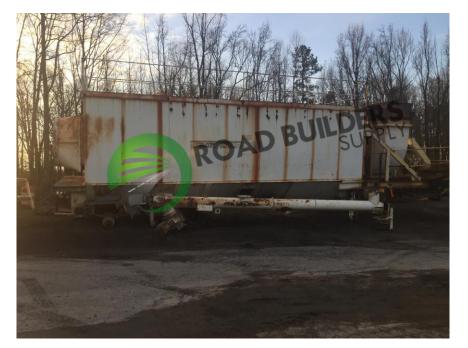

## BH033 58,000 ACFM CMI Baghouse

ID: BH033 Details:

- CMI Baghouse
- 58,000 ACFM
- Portable- but needs some work to regain portability
- Model # RA3-18P
- 49.5' Long x 12' Tall

PAVEMENT ASSOCIATION

- All equipment subject to prior sale.
- RBS strives to ensure the accuracy of all listings, but all listings are "as-is, where-is," with no implied warranty. All buyers are encouraged to inspect equipment
- personally to verify accuracy.
- All information contained in this listing sheet is confidential. It is the property of RBS and is not to be shared.
- Road Builders Supply, LLC accepts no liability for the accuracy of the above listing.