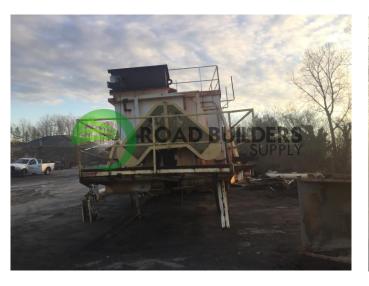

## BH033 58,000 ACFM CMI Baghouse

ID: BH033 Details:

- CMI Baghouse
- 58,000 ACFM
- Portable- but needs some work to regain portability
- Model # RA3-18P
- 49.5' Long x 12' Tall

PAVEMENT ASSOCIATION

- All equipment subject to prior sale.
- RBS strives to ensure the accuracy of all listings, but all listings are "as-is, where-is," with no implied warranty. All buyers are encouraged to inspect equipment
- personally to verify accuracy.
- All information contained in this listing sheet is confidential. It is the property of RBS and is not to be shared.
- Road Builders Supply, LLC accepts no liability for the accuracy of the above listing.