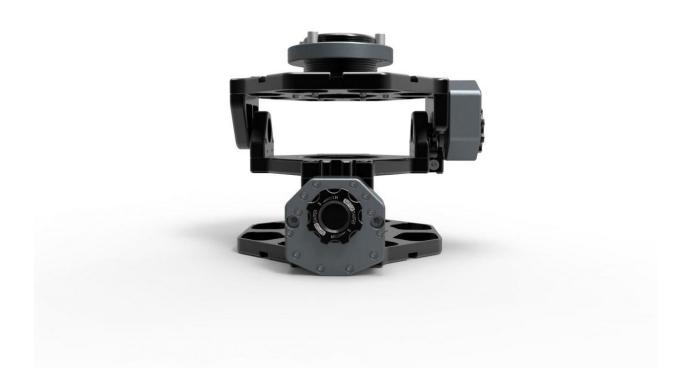

## RAPTOR ISO3 ULTIMATE FLEXIBILITY AT THE LIGHTEST DESIGN

Underslung Only

Specification

Construction: Aluminum Dimensions (LxWxH): 230 x 200 x 200 (mm) Weight: 3kgs/6.61lbs Payload: Up to 40kgs/88.18lbs

Raptor ISO3 is a much lighter and improved range of motion in professional design. This one provides the added horizontal smoothness, allows more massive payload equipped with the gyro-stabilized head when shooting with arm, crane, jib...