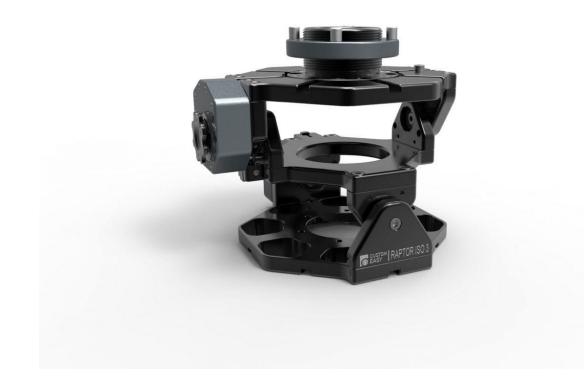

## RAPTOR ISO3 ULTIMATE FLEXIBILITY AT THE LIGHTEST DESIGN

Underslung Only

Specification

Construction: Aluminum Dimensions (LxWxH): 230 x 200 x 200 (mm) Weight: 3kgs/6.61lbs Payload: Up to 40kgs/88.18lbs

Raptor ISO3 is a much lighter and improved range of motion in professional design. This one provides the added horizontal smoothness, allows more massive payload equipped with the gyro-stabilized head when shooting with arm, crane, jib...