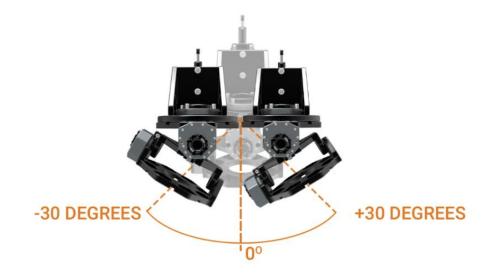

use by Custom Easy, which is improved strength and reliable performance.

This dampener increases gimbal heads' efficiency by reducing rotational stress and smoothening out pan errors by isolating high-frequency vibrations between the mount & head and delivering perfect results.

There is one damper for each axis, which helps to optimize the weight of Raptor ISO V3.

#### LIGHTWEIGHT DESIGN

Raptor ISO V3 is the world's lightest iso dampener, helping you to expand the boundaries with a more massive camera or long lens during shooting with remote head.

#### TOOLLESS DAMPING ADJUSTMENT

Raptor ISO V3 features built-in toolless damping adjustment knobs for optimal calibration, best suit for your camera payload, and the shooting environment.

# **Compact Design and Improve Range of Motion**