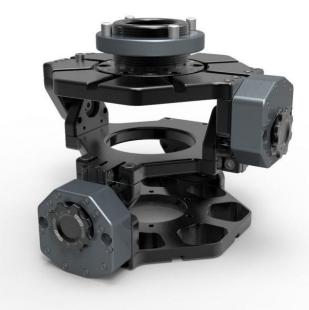

## RAPTOR ISO3 ULTIMATE FLEXIBILITY AT THE LIGHTEST DESIGN

Underslung Only

Specification

Construction: Aluminum Dimensions (LxWxH): 230 x 200 x 200 (mm) Weight: 3kgs/6.61lbs Payload: Up to 40kgs/88.18lbs

Raptor ISO3 is a much lighter and improved range of motion in professional design. This one provides the added horizontal smoothness, allows more massive payload equipped with the gyro-stabilized head when shooting with arm, crane, jib...

There is one damper for each axis, which helps to optimize the weight of Raptor ISO V3.