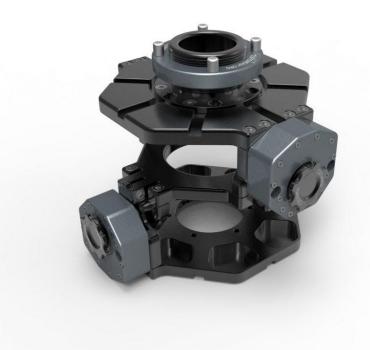

### BRAND NEW STEERING DAMPER

The Raptor Dampener is made in house by Custom Easy, which is improved strength and reliable performance.

This dampener increases gimbal heads' efficiency by reducing rotational stress and smoothening out pan errors by isolating high-frequency vibrations between the mount & head and delivering perfect results.

There is one damper for each axis, which helps to optimize the weight of Raptor ISO V3.