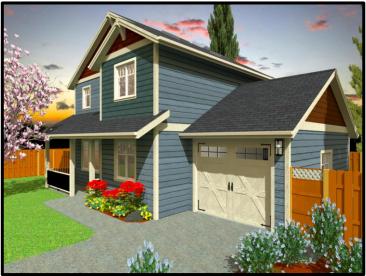

### 725 Cadogan Street

- Hospital District -New Home ➤ Open Concept listed at **\$524,900** plus GST

Lot Size ±7,739 ft² (719 m²) - strata zoning R1

House Size  $\pm 2,032 \text{ ft}^2 (188.7 \text{m}^2)$ 

Car Parking

One car attached garage 252 ft<sup>2</sup> c/w Electric Vehicle charging rough-in

| Item                           | Description                                                                                                                                                                                                                                         |
|--------------------------------|-----------------------------------------------------------------------------------------------------------------------------------------------------------------------------------------------------------------------------------------------------|
| Address Sign                   | floating brushed nickel numbers                                                                                                                                                                                                                     |
| 2. Air Exchanger               | included                                                                                                                                                                                                                                            |
| 3. Appliances Included         | <ul> <li>Whirlpool stainless with <i>natural gas stove</i></li> <li>ice maker in the fridge</li> <li>washer &amp; dryer by Samsung with steam wash &amp; dry technology</li> <li>dishwasher, exhaust fan, fridge/freezer, oven/stove top</li> </ul> |
| 4. Backsplash - Ceramic        | <ul> <li>kitchen's backsplash is first-quality grade ceramic by Daltile</li> <li>bathroom counters also complete with ceramic backsplash</li> </ul>                                                                                                 |
| 5. Bathroom Accessories        | Kohler towel racks, toilet paper holder included                                                                                                                                                                                                    |
| 6. Bathroom Mirrors            | included                                                                                                                                                                                                                                            |
| 7. Bathroom Tap-sets           | Grohe                                                                                                                                                                                                                                               |
| 8. Cat-5 Wiring                | roughed-in                                                                                                                                                                                                                                          |
| 9. Ceiling Fan                 | included in Master bedroom with speed control                                                                                                                                                                                                       |
| 10. Ceiling Height             | 9' on the main floor, 8' on the upper floor                                                                                                                                                                                                         |
| 11. Christmas Light Plug       | plug located near roof line with its own on/off switch                                                                                                                                                                                              |
| 12. Closet Doors               | all doors are trouble-free swing doors with hinges - and look great!                                                                                                                                                                                |
| 13. Closet Shelving - Bedrooms | hanger rod and top wire shelf                                                                                                                                                                                                                       |
| 14. Closet Shelving - Master   | deluxe adjustable smart storage system - love your closet space!                                                                                                                                                                                    |
| 15. Closet Shelving - Laundry  | wire shelf above the washer and dryer                                                                                                                                                                                                               |
| 16. Countertops                | post-form laminate throughout home                                                                                                                                                                                                                  |
| 17. Door Bell                  | illuminated button with brass construction                                                                                                                                                                                                          |
| 18. Door (Front)               | easily rekeyed lock anytime you want, quality from Kwikset                                                                                                                                                                                          |
| 19. Driveway & Side Walks      | concrete finish with aggregate                                                                                                                                                                                                                      |
| 20. Ensuite Radiant Heating    | radiant floor heating under the floor tile, controls by Honeywell                                                                                                                                                                                   |
| 21. Ensuite Countdown Timer    | control humidity with this energy-saving exhaust fan controller                                                                                                                                                                                     |
| 22. Fireplace & Mantel         | natural gas fireplace & hardwood mantel by Pearl                                                                                                                                                                                                    |
| 23. Flat Screen TV Ready       | in-wall power plug & HDMI cable ports (hides wires in wall)                                                                                                                                                                                         |
| 24. Flooring                   | <ul> <li>German-made 10mm laminate flooring throughout</li> <li>tile flooring in all three bathrooms &amp; front foyer (main)</li> </ul>                                                                                                            |
| 25. Hallway Niche              | accent lighting and wall switch                                                                                                                                                                                                                     |