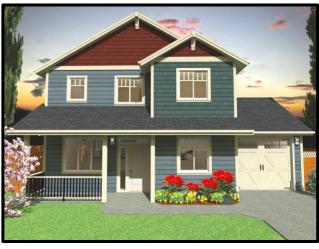

### 725 Cadogan Street

- Hospital District -New Home ➤ Open Concept listed at **\$524,900** plus GST

#### A BUILDER YOU CAN TRUST

| Property Description |                                  |                          |
|----------------------|----------------------------------|--------------------------|
| Address              | 725 Cadogan Street, Nanaimo B.C. | * BUILT                  |
| PID                  | 000-907-740                      | QUALINEERED FLOOR SYSTEM |