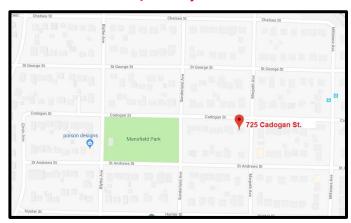

### 725 Cadogan Street

- Hospital District -New Home ➤ Open Concept listed at **\$524,900** plus GST

### **Neighbourhood Highlights**

|           | 0 0                       |        |
|-----------|---------------------------|--------|
| Schools   | Katie's Korner Daycare    | 0.4 km |
|           | Brechin Elementary        | 0.5 km |
|           | Nanaimo Secondary         | 3.6 km |
|           | Vancouver Isl. University | 4.1 km |
| Parks     | Mansfield Park            | 0.2 km |
|           | Beaufort Dog Park         | 1.2 km |
|           | Bowen Park                | 1.8 km |
| Medical   | Bayview Medical Clinic    | 1.5 km |
|           | Regional Hospital         | 1.3 km |
| Pharmacy  | RX Ram                    | 1.9 km |
|           | Central Drugs             | 2.4 km |
| Groceries | Save-On-Foods             | 1.8 km |
| Banks     | Bank of Montreal          | 1.0 km |
|           | Royal Bank of Canada      | 2.0 km |
|           | A .                       |        |