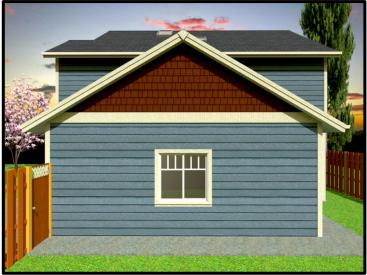

### 725 Cadogan Street

- Hospital District -New Home ➤ Open Concept listed at **\$524,900** plus GST

Lot Size ±7,739 ft² (719 m²) - strata zoning R1

House Size  $\pm 2,032 \text{ ft}^2 (188.7 \text{m}^2)$ 

Car Parking

One car attached garage 252 ft<sup>2</sup> c/w Electric Vehicle charging rough-in

| Item                           | Description                                                                                                                                                                                                                                         |
|--------------------------------|-----------------------------------------------------------------------------------------------------------------------------------------------------------------------------------------------------------------------------------------------------|
| Address Sign                   | floating brushed nickel numbers                                                                                                                                                                                                                     |
| 2. Air Exchanger               | included                                                                                                                                                                                                                                            |
| 3. Appliances Included         | <ul> <li>Whirlpool stainless with <i>natural gas stove</i></li> <li>ice maker in the fridge</li> <li>washer &amp; dryer by Samsung with steam wash &amp; dry technology</li> <li>dishwasher, exhaust fan, fridge/freezer, oven/stove top</li> </ul> |
| 4. Backsplash - Ceramic        | <ul> <li>kitchen's backsplash is first-quality grade ceramic by Daltile</li> <li>bathroom counters also complete with ceramic backsplash</li> </ul>                                                                                                 |
| 5. Bathroom Accessories        | Kohler towel racks, toilet paper holder included                                                                                                                                                                                                    |
| 6. Bathroom Mirrors            | included                                                                                                                                                                                                                                            |
| 7. Bathroom Tap-sets           | Grohe                                                                                                                                                                                                                                               |
| 8. Cat-5 Wiring                | roughed-in                                                                                                                                                                                                                                          |
| 9. Ceiling Fan                 | included in Master bedroom with speed control                                                                                                                                                                                                       |
| 10. Ceiling Height             | 9' on the main floor, 8' on the upper floor                                                                                                                                                                                                         |
| 11. Christmas Light Plug       | plug located near roof line with its own on/off switch                                                                                                                                                                                              |
| 12. Closet Doors               | all doors are trouble-free swing doors with hinges - and look great!                                                                                                                                                                                |
| 13. Closet Shelving - Bedrooms | hanger rod and top wire shelf                                                                                                                                                                                                                       |
| 14. Closet Shelving - Master   | deluxe adjustable smart storage system - love your closet space!                                                                                                                                                                                    |
| 15. Closet Shelving - Laundry  | wire shelf above the washer and dryer                                                                                                                                                                                                               |
| 16. Countertops                | post-form laminate throughout home                                                                                                                                                                                                                  |
| 17. Door Bell                  | illuminated button with brass construction                                                                                                                                                                                                          |
| 18. Door (Front)               | easily rekeyed lock anytime you want, quality from Kwikset                                                                                                                                                                                          |
| 19. Driveway & Side Walks      | concrete finish with aggregate                                                                                                                                                                                                                      |
| 20. Ensuite Radiant Heating    | radiant floor heating under the floor tile, controls by Honeywell                                                                                                                                                                                   |
| 21. Ensuite Countdown Timer    | control humidity with this energy-saving exhaust fan controller                                                                                                                                                                                     |
| 22. Fireplace & Mantel         | natural gas fireplace & hardwood mantel by Pearl                                                                                                                                                                                                    |
| 23. Flat Screen TV Ready       | in-wall power plug & HDMI cable ports (hides wires in wall)                                                                                                                                                                                         |
| 24. Flooring                   | <ul> <li>German-made 10mm laminate flooring throughout</li> <li>tile flooring in all three bathrooms &amp; front foyer (main)</li> </ul>                                                                                                            |
| 25. Hallway Niche              | accent lighting and wall switch                                                                                                                                                                                                                     |