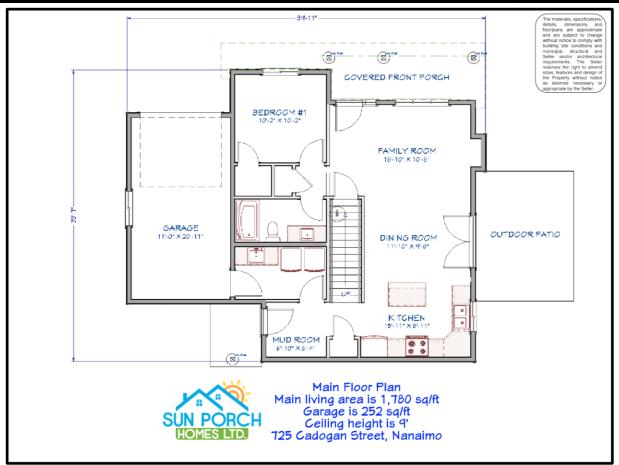

### **Property Highlights**

| Living Space | ± 1,780 sqft                      |
|--------------|-----------------------------------|
| Lot Size     | ± 7,739 sqft – strata lot zone R1 |
| Year Built   | 2019 (2-5-10 home warranty)       |
| Bedrooms     | 4 + Study/Family Room             |
| Bathrooms    | 3 full                            |
| Heating      | Electric with ventilation system  |
| Natural Gas  | Range, Fireplace & BBQ            |
| Appliances   | Stainless Whirlpool & Samsung     |
| Landscape    | Included                          |
| Garage       | 1 car garage c/w EV rough-in      |
|              |                                   |

Lot Size ±7,739 ft² (719 m²) - strata zoning R1

House Size  $\pm 2,032 \text{ ft}^2 (188.7 \text{m}^2)$ 

Car Parking

One car attached garage 252 ft<sup>2</sup> c/w Electric Vehicle charging rough-in

| Item                           | Description                                                                                                                                                                                                                                         |
|--------------------------------|-----------------------------------------------------------------------------------------------------------------------------------------------------------------------------------------------------------------------------------------------------|
| Address Sign                   | floating brushed nickel numbers                                                                                                                                                                                                                     |
| 2. Air Exchanger               | included                                                                                                                                                                                                                                            |
| 3. Appliances Included         | <ul> <li>Whirlpool stainless with <i>natural gas stove</i></li> <li>ice maker in the fridge</li> <li>washer &amp; dryer by Samsung with steam wash &amp; dry technology</li> <li>dishwasher, exhaust fan, fridge/freezer, oven/stove top</li> </ul> |
| 4. Backsplash - Ceramic        | <ul> <li>kitchen's backsplash is first-quality grade ceramic by Daltile</li> <li>bathroom counters also complete with ceramic backsplash</li> </ul>                                                                                                 |
| 5. Bathroom Accessories        | Kohler towel racks, toilet paper holder included                                                                                                                                                                                                    |
| 6. Bathroom Mirrors            | included                                                                                                                                                                                                                                            |
| 7. Bathroom Tap-sets           | Grohe                                                                                                                                                                                                                                               |
| 8. Cat-5 Wiring                | roughed-in                                                                                                                                                                                                                                          |
| 9. Ceiling Fan                 | included in Master bedroom with speed control                                                                                                                                                                                                       |
| 10. Ceiling Height             | 9' on the main floor, 8' on the upper floor                                                                                                                                                                                                         |
| 11. Christmas Light Plug       | plug located near roof line with its own on/off switch                                                                                                                                                                                              |
| 12. Closet Doors               | all doors are trouble-free swing doors with hinges - and look great!                                                                                                                                                                                |
| 13. Closet Shelving - Bedrooms | hanger rod and top wire shelf                                                                                                                                                                                                                       |
| 14. Closet Shelving - Master   | deluxe adjustable smart storage system - love your closet space!                                                                                                                                                                                    |
| 15. Closet Shelving - Laundry  | wire shelf above the washer and dryer                                                                                                                                                                                                               |
| 16. Countertops                | post-form laminate throughout home                                                                                                                                                                                                                  |
| 17. Door Bell                  | illuminated button with brass construction                                                                                                                                                                                                          |
| 18. Door (Front)               | easily rekeyed lock anytime you want, quality from Kwikset                                                                                                                                                                                          |
| 19. Driveway & Side Walks      | concrete finish with aggregate                                                                                                                                                                                                                      |
| 20. Ensuite Radiant Heating    | radiant floor heating under the floor tile, controls by Honeywell                                                                                                                                                                                   |
| 21. Ensuite Countdown Timer    | control humidity with this energy-saving exhaust fan controller                                                                                                                                                                                     |
| 22. Fireplace & Mantel         | natural gas fireplace & hardwood mantel by Pearl                                                                                                                                                                                                    |
| 23. Flat Screen TV Ready       | in-wall power plug & HDMI cable ports (hides wires in wall)                                                                                                                                                                                         |
| 24. Flooring                   | <ul> <li>German-made 10mm laminate flooring throughout</li> <li>tile flooring in all three bathrooms &amp; front foyer (main)</li> </ul>                                                                                                            |
| 25. Hallway Niche              | accent lighting and wall switch                                                                                                                                                                                                                     |