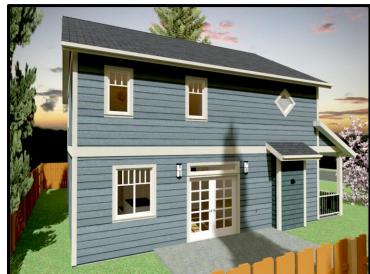

### 725 Cadogan Street

- Hospital District -New Home ➤ Open Concept listed at **\$524,900** plus GST

#### A BUILDER YOU CAN TRUST

| Property Description |                                  |                          |
|----------------------|----------------------------------|--------------------------|
| Address              | 725 Cadogan Street, Nanaimo B.C. | * BUILT                  |
| PID                  | 000-907-740                      | QUALINEERED FLOOR SYSTEM |