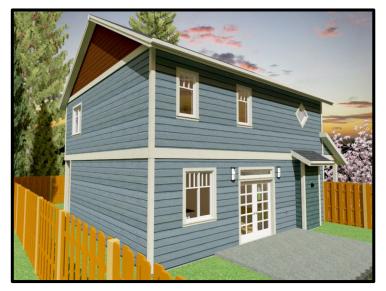

### 725 Cadogan Street

- Hospital District -New Home ➤ Open Concept listed at **\$524,900** plus GST

#### A BUILDER YOU CAN TRUST

| Property Description |                                  |                          |
|----------------------|----------------------------------|--------------------------|
| Address              | 725 Cadogan Street, Nanaimo B.C. | * BUILT                  |
| PID                  | 000-907-740                      | QUALINEERED FLOOR SYSTEM |