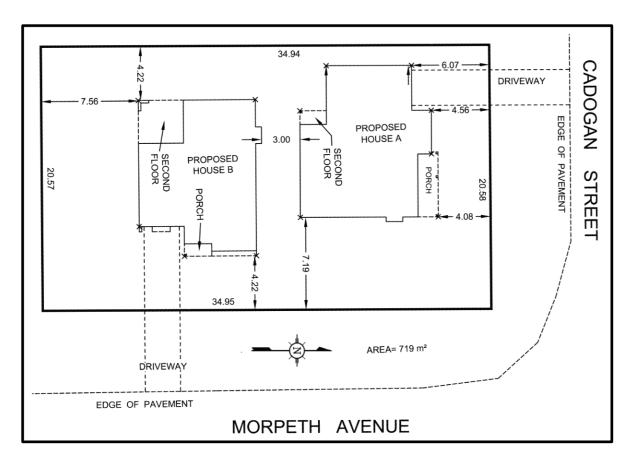

Lot Size ±7,739 ft² (719 m²) - strata zoning R1

House Size  $\pm 2,032 \text{ ft}^2 (188.7 \text{m}^2)$ 

Car Parking

One car attached garage 252 ft<sup>2</sup> c/w Electric Vehicle charging rough-in

| Item                           | Description                                                                                                                                                                                                                                         |
|--------------------------------|-----------------------------------------------------------------------------------------------------------------------------------------------------------------------------------------------------------------------------------------------------|
| Address Sign                   | floating brushed nickel numbers                                                                                                                                                                                                                     |
| 2. Air Exchanger               | included                                                                                                                                                                                                                                            |
| 3. Appliances Included         | <ul> <li>Whirlpool stainless with <i>natural gas stove</i></li> <li>ice maker in the fridge</li> <li>washer &amp; dryer by Samsung with steam wash &amp; dry technology</li> <li>dishwasher, exhaust fan, fridge/freezer, oven/stove top</li> </ul> |
| 4. Backsplash - Ceramic        | <ul> <li>kitchen's backsplash is first-quality grade ceramic by Daltile</li> <li>bathroom counters also complete with ceramic backsplash</li> </ul>                                                                                                 |
| 5. Bathroom Accessories        | Kohler towel racks, toilet paper holder included                                                                                                                                                                                                    |
| 6. Bathroom Mirrors            | included                                                                                                                                                                                                                                            |
| 7. Bathroom Tap-sets           | Grohe                                                                                                                                                                                                                                               |
| 8. Cat-5 Wiring                | roughed-in                                                                                                                                                                                                                                          |
| 9. Ceiling Fan                 | included in Master bedroom with speed control                                                                                                                                                                                                       |
| 10. Ceiling Height             | 9' on the main floor, 8' on the upper floor                                                                                                                                                                                                         |
| 11. Christmas Light Plug       | plug located near roof line with its own on/off switch                                                                                                                                                                                              |
| 12. Closet Doors               | all doors are trouble-free swing doors with hinges - and look great!                                                                                                                                                                                |
| 13. Closet Shelving - Bedrooms | hanger rod and top wire shelf                                                                                                                                                                                                                       |
| 14. Closet Shelving - Master   | deluxe adjustable smart storage system - love your closet space!                                                                                                                                                                                    |
| 15. Closet Shelving - Laundry  | wire shelf above the washer and dryer                                                                                                                                                                                                               |
| 16. Countertops                | post-form laminate throughout home                                                                                                                                                                                                                  |
| 17. Door Bell                  | illuminated button with brass construction                                                                                                                                                                                                          |
| 18. Door (Front)               | easily rekeyed lock anytime you want, quality from Kwikset                                                                                                                                                                                          |
| 19. Driveway & Side Walks      | concrete finish with aggregate                                                                                                                                                                                                                      |
| 20. Ensuite Radiant Heating    | radiant floor heating under the floor tile, controls by Honeywell                                                                                                                                                                                   |
| 21. Ensuite Countdown Timer    | control humidity with this energy-saving exhaust fan controller                                                                                                                                                                                     |
| 22. Fireplace & Mantel         | natural gas fireplace & hardwood mantel by Pearl                                                                                                                                                                                                    |
| 23. Flat Screen TV Ready       | in-wall power plug & HDMI cable ports (hides wires in wall)                                                                                                                                                                                         |
| 24. Flooring                   | <ul> <li>German-made 10mm laminate flooring throughout</li> <li>tile flooring in all three bathrooms &amp; front foyer (main)</li> </ul>                                                                                                            |
| 25. Hallway Niche              | accent lighting and wall switch                                                                                                                                                                                                                     |