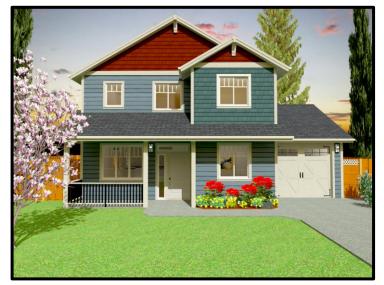

### 725 Cadogan Street

- Hospital District -New Home ➤ Open Concept listed at **\$524,900** plus GST

#### A BUILDER YOU CAN TRUST

| Property Description |                                  |                          |
|----------------------|----------------------------------|--------------------------|
| Address              | 725 Cadogan Street, Nanaimo B.C. | * BUILT                  |
| PID                  | 000-907-740                      | QUALINEERED FLOOR SYSTEM |