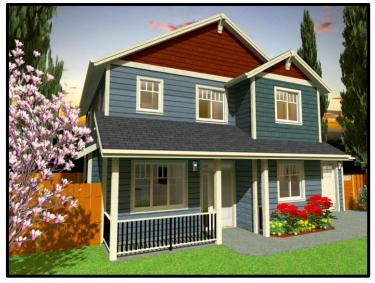

### 725 Cadogan Street

- Hospital District -New Home ➤ Open Concept listed at **\$524,900** plus GST

#### A BUILDER YOU CAN TRUST

| Property Description |                                  |                          |
|----------------------|----------------------------------|--------------------------|
| Address              | 725 Cadogan Street, Nanaimo B.C. | * BUILT                  |
| PID                  | 000-907-740                      | QUALINEERED FLOOR SYSTEM |