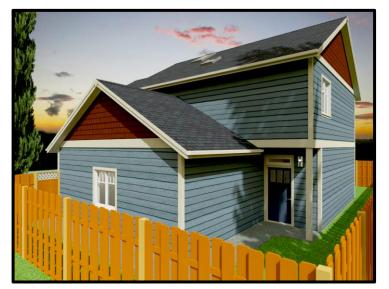

### 725 Cadogan Street

- Hospital District -New Home ➤ Open Concept listed at **\$524,900** plus GST

Lot Size ±7,739 ft² (719 m²) - strata zoning R1

House Size  $\pm 2,032 \text{ ft}^2 (188.7 \text{m}^2)$ 

Car Parking

One car attached garage 252 ft<sup>2</sup> c/w Electric Vehicle charging rough-in

| Item                           | Description                                                                                                                                                                                                                                         |
|--------------------------------|-----------------------------------------------------------------------------------------------------------------------------------------------------------------------------------------------------------------------------------------------------|
| Address Sign                   | floating brushed nickel numbers                                                                                                                                                                                                                     |
| 2. Air Exchanger               | included                                                                                                                                                                                                                                            |
| 3. Appliances Included         | <ul> <li>Whirlpool stainless with <i>natural gas stove</i></li> <li>ice maker in the fridge</li> <li>washer &amp; dryer by Samsung with steam wash &amp; dry technology</li> <li>dishwasher, exhaust fan, fridge/freezer, oven/stove top</li> </ul> |
| 4. Backsplash - Ceramic        | <ul> <li>kitchen's backsplash is first-quality grade ceramic by Daltile</li> <li>bathroom counters also complete with ceramic backsplash</li> </ul>                                                                                                 |
| 5. Bathroom Accessories        | Kohler towel racks, toilet paper holder included                                                                                                                                                                                                    |
| 6. Bathroom Mirrors            | included                                                                                                                                                                                                                                            |
| 7. Bathroom Tap-sets           | Grohe                                                                                                                                                                                                                                               |
| 8. Cat-5 Wiring                | roughed-in                                                                                                                                                                                                                                          |
| 9. Ceiling Fan                 | included in Master bedroom with speed control                                                                                                                                                                                                       |
| 10. Ceiling Height             | 9' on the main floor, 8' on the upper floor                                                                                                                                                                                                         |
| 11. Christmas Light Plug       | plug located near roof line with its own on/off switch                                                                                                                                                                                              |
| 12. Closet Doors               | all doors are trouble-free swing doors with hinges - and look great!                                                                                                                                                                                |
| 13. Closet Shelving - Bedrooms | hanger rod and top wire shelf                                                                                                                                                                                                                       |
| 14. Closet Shelving - Master   | deluxe adjustable smart storage system - love your closet space!                                                                                                                                                                                    |
| 15. Closet Shelving - Laundry  | wire shelf above the washer and dryer                                                                                                                                                                                                               |
| 16. Countertops                | post-form laminate throughout home                                                                                                                                                                                                                  |
| 17. Door Bell                  | illuminated button with brass construction                                                                                                                                                                                                          |
| 18. Door (Front)               | easily rekeyed lock anytime you want, quality from Kwikset                                                                                                                                                                                          |
| 19. Driveway & Side Walks      | concrete finish with aggregate                                                                                                                                                                                                                      |
| 20. Ensuite Radiant Heating    | radiant floor heating under the floor tile, controls by Honeywell                                                                                                                                                                                   |
| 21. Ensuite Countdown Timer    | control humidity with this energy-saving exhaust fan controller                                                                                                                                                                                     |
| 22. Fireplace & Mantel         | natural gas fireplace & hardwood mantel by Pearl                                                                                                                                                                                                    |
| 23. Flat Screen TV Ready       | in-wall power plug & HDMI cable ports (hides wires in wall)                                                                                                                                                                                         |
| 24. Flooring                   | <ul> <li>German-made 10mm laminate flooring throughout</li> <li>tile flooring in all three bathrooms &amp; front foyer (main)</li> </ul>                                                                                                            |
| 25. Hallway Niche              | accent lighting and wall switch                                                                                                                                                                                                                     |