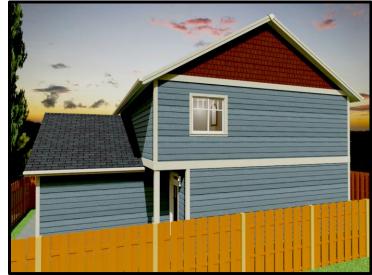

### 725 Cadogan Street

- Hospital District -New Home ➤ Open Concept listed at **\$524,900** plus GST

Lot Size ±7,739 ft² (719 m²) - strata zoning R1

House Size  $\pm 2,032 \text{ ft}^2 (188.7 \text{m}^2)$ 

Car Parking

One car attached garage 252 ft<sup>2</sup> c/w Electric Vehicle charging rough-in

| Item                           | Description                                                                                                                                                                                                                                         |
|--------------------------------|-----------------------------------------------------------------------------------------------------------------------------------------------------------------------------------------------------------------------------------------------------|
| Address Sign                   | floating brushed nickel numbers                                                                                                                                                                                                                     |
| 2. Air Exchanger               | included                                                                                                                                                                                                                                            |
| 3. Appliances Included         | <ul> <li>Whirlpool stainless with <i>natural gas stove</i></li> <li>ice maker in the fridge</li> <li>washer &amp; dryer by Samsung with steam wash &amp; dry technology</li> <li>dishwasher, exhaust fan, fridge/freezer, oven/stove top</li> </ul> |
| 4. Backsplash - Ceramic        | <ul> <li>kitchen's backsplash is first-quality grade ceramic by Daltile</li> <li>bathroom counters also complete with ceramic backsplash</li> </ul>                                                                                                 |
| 5. Bathroom Accessories        | Kohler towel racks, toilet paper holder included                                                                                                                                                                                                    |
| 6. Bathroom Mirrors            | included                                                                                                                                                                                                                                            |
| 7. Bathroom Tap-sets           | Grohe                                                                                                                                                                                                                                               |
| 8. Cat-5 Wiring                | roughed-in                                                                                                                                                                                                                                          |
| 9. Ceiling Fan                 | included in Master bedroom with speed control                                                                                                                                                                                                       |
| 10. Ceiling Height             | 9' on the main floor, 8' on the upper floor                                                                                                                                                                                                         |
| 11. Christmas Light Plug       | plug located near roof line with its own on/off switch                                                                                                                                                                                              |
| 12. Closet Doors               | all doors are trouble-free swing doors with hinges - and look great!                                                                                                                                                                                |
| 13. Closet Shelving - Bedrooms | hanger rod and top wire shelf                                                                                                                                                                                                                       |
| 14. Closet Shelving - Master   | deluxe adjustable smart storage system - love your closet space!                                                                                                                                                                                    |
| 15. Closet Shelving - Laundry  | wire shelf above the washer and dryer                                                                                                                                                                                                               |
| 16. Countertops                | post-form laminate throughout home                                                                                                                                                                                                                  |
| 17. Door Bell                  | illuminated button with brass construction                                                                                                                                                                                                          |
| 18. Door (Front)               | easily rekeyed lock anytime you want, quality from Kwikset                                                                                                                                                                                          |
| 19. Driveway & Side Walks      | concrete finish with aggregate                                                                                                                                                                                                                      |
| 20. Ensuite Radiant Heating    | radiant floor heating under the floor tile, controls by Honeywell                                                                                                                                                                                   |
| 21. Ensuite Countdown Timer    | control humidity with this energy-saving exhaust fan controller                                                                                                                                                                                     |
| 22. Fireplace & Mantel         | natural gas fireplace & hardwood mantel by Pearl                                                                                                                                                                                                    |
| 23. Flat Screen TV Ready       | in-wall power plug & HDMI cable ports (hides wires in wall)                                                                                                                                                                                         |
| 24. Flooring                   | <ul> <li>German-made 10mm laminate flooring throughout</li> <li>tile flooring in all three bathrooms &amp; front foyer (main)</li> </ul>                                                                                                            |
| 25. Hallway Niche              | accent lighting and wall switch                                                                                                                                                                                                                     |