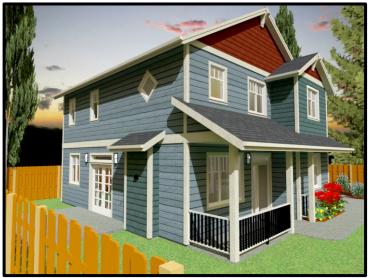

### 725 Cadogan Street

- Hospital District -New Home ➤ Open Concept listed at **\$524,900** plus GST

#### A BUILDER YOU CAN TRUST

| Property Description |                                  |                          |
|----------------------|----------------------------------|--------------------------|
| Address              | 725 Cadogan Street, Nanaimo B.C. | * BUILT                  |
| PID                  | 000-907-740                      | QUALINEERED FLOOR SYSTEM |