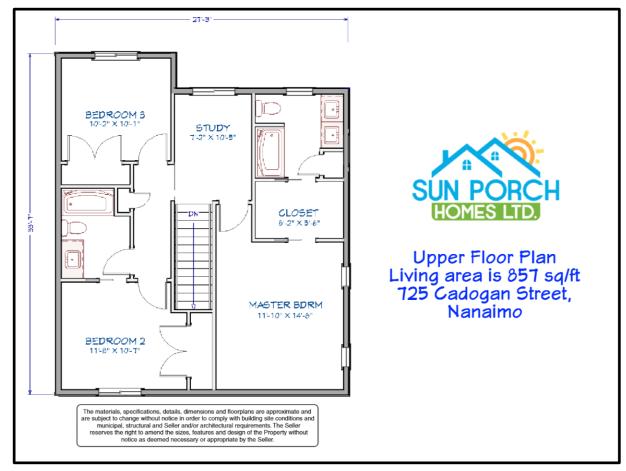

### **Property Highlights**

| Living Space | ± 1,780 sqft                      |
|--------------|-----------------------------------|
| Lot Size     | ± 7,739 sqft – strata lot zone R1 |
| Year Built   | 2019 (2-5-10 home warranty)       |
| Bedrooms     | 4 + Study/Family Room             |
| Bathrooms    | 3 full                            |
| Heating      | Electric with ventilation system  |
| Natural Gas  | Range, Fireplace & BBQ            |
| Appliances   | Stainless Whirlpool & Samsung     |
| Landscape    | Included                          |
| Garage       | 1 car garage c/w EV rough-in      |
|              |                                   |

Lot Size ±7,739 ft² (719 m²) - strata zoning R1

House Size  $\pm 2,032 \text{ ft}^2 (188.7 \text{m}^2)$ 

Car Parking

One car attached garage 252 ft<sup>2</sup> c/w Electric Vehicle charging rough-in

| Item                           | Description                                                                                                                                                                                                                                         |
|--------------------------------|-----------------------------------------------------------------------------------------------------------------------------------------------------------------------------------------------------------------------------------------------------|
| Address Sign                   | floating brushed nickel numbers                                                                                                                                                                                                                     |
| 2. Air Exchanger               | included                                                                                                                                                                                                                                            |
| 3. Appliances Included         | <ul> <li>Whirlpool stainless with <i>natural gas stove</i></li> <li>ice maker in the fridge</li> <li>washer &amp; dryer by Samsung with steam wash &amp; dry technology</li> <li>dishwasher, exhaust fan, fridge/freezer, oven/stove top</li> </ul> |
| 4. Backsplash - Ceramic        | <ul> <li>kitchen's backsplash is first-quality grade ceramic by Daltile</li> <li>bathroom counters also complete with ceramic backsplash</li> </ul>                                                                                                 |
| 5. Bathroom Accessories        | Kohler towel racks, toilet paper holder included                                                                                                                                                                                                    |
| 6. Bathroom Mirrors            | included                                                                                                                                                                                                                                            |
| 7. Bathroom Tap-sets           | Grohe                                                                                                                                                                                                                                               |
| 8. Cat-5 Wiring                | roughed-in                                                                                                                                                                                                                                          |
| 9. Ceiling Fan                 | included in Master bedroom with speed control                                                                                                                                                                                                       |
| 10. Ceiling Height             | 9' on the main floor, 8' on the upper floor                                                                                                                                                                                                         |
| 11. Christmas Light Plug       | plug located near roof line with its own on/off switch                                                                                                                                                                                              |
| 12. Closet Doors               | all doors are trouble-free swing doors with hinges - and look great!                                                                                                                                                                                |
| 13. Closet Shelving - Bedrooms | hanger rod and top wire shelf                                                                                                                                                                                                                       |
| 14. Closet Shelving - Master   | deluxe adjustable smart storage system - love your closet space!                                                                                                                                                                                    |
| 15. Closet Shelving - Laundry  | wire shelf above the washer and dryer                                                                                                                                                                                                               |
| 16. Countertops                | post-form laminate throughout home                                                                                                                                                                                                                  |
| 17. Door Bell                  | illuminated button with brass construction                                                                                                                                                                                                          |
| 18. Door (Front)               | easily rekeyed lock anytime you want, quality from Kwikset                                                                                                                                                                                          |
| 19. Driveway & Side Walks      | concrete finish with aggregate                                                                                                                                                                                                                      |
| 20. Ensuite Radiant Heating    | radiant floor heating under the floor tile, controls by Honeywell                                                                                                                                                                                   |
| 21. Ensuite Countdown Timer    | control humidity with this energy-saving exhaust fan controller                                                                                                                                                                                     |
| 22. Fireplace & Mantel         | natural gas fireplace & hardwood mantel by Pearl                                                                                                                                                                                                    |
| 23. Flat Screen TV Ready       | in-wall power plug & HDMI cable ports (hides wires in wall)                                                                                                                                                                                         |
| 24. Flooring                   | <ul> <li>German-made 10mm laminate flooring throughout</li> <li>tile flooring in all three bathrooms &amp; front foyer (main)</li> </ul>                                                                                                            |
| 25. Hallway Niche              | accent lighting and wall switch                                                                                                                                                                                                                     |