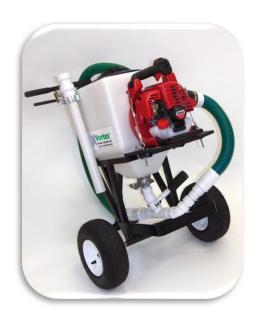

## **Vortex SPC**<sup>TM</sup> **Spreader**

All Vortex<sup>™</sup> spreaders can be used year round for fertilizer, pre-emergent herbicides, insecticides, granular growth regulators, ice melt products and other granular materials. The blower on the patented Vortex SPC<sup>™</sup> spreader can be detached in a matter of seconds in order to remove excess granular product from driveways, sidewalks and the leaf surface of ornamental plant material.

The Vortex SPC<sup>™</sup> is designed to ship in one carton and assemble in minutes. Assembly is easy, attach the pre-wired handle, leg, brace, blower, slide the wheels on and you are ready to apply material. This lightweight, wide wheel base unit is maneuverable in small spaces and is powerful enough to handle large areas.

- Hopper Capacity up to 70 Lbs of Material
- All welded aluminum, powder coated frame
- 13x5-6 Pneumatic Tire & Wheels / 28" Wheel Base
- All Stainless steel valve components
- Fully enclosed material storage to prevent material from becoming wet
- 5 foot long granular material delivery hose
- Lightweight hand held blower used for granular delivery and clean up
- Fully adjustable valve for varied rate of material delivery
- On / Off control at spreader handle.
- Non-clogging patented delivery system
   U.S. Patent #6,883,736 #7,080,961 #7,137,579 #7,337,992
- Extension tubes included for longer delivery pattern
- Unlimited maneuverability
- Easy clean-up with liquid soap and water
- Will apply mini prill, standard prill and large pellets
- One person operation
- One carton shipping
- Easy assembly