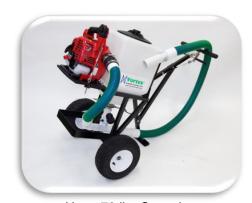

## **Vortex SPC**<sup>TM</sup> **Spreader**

All Vortex<sup>™</sup> spreaders can be used year round for fertilizer, pre-emergent herbicides, insecticides, granular growth regulators, ice melt products and other granular materials. The blower on the patented Vortex SPC<sup>™</sup> spreader can be detached in a matter of seconds in order to remove excess granular product from driveways, sidewalks and the leaf surface of ornamental plant material.

The Vortex SPC<sup>™</sup> is designed to ship in one carton and assemble in minutes. Assembly is easy, attach the pre-wired handle, leg, brace, blower, slide the wheels on and you are ready to apply material. This lightweight, wide wheel base unit is maneuverable in small spaces and is powerful enough to handle large areas.

- Hopper Capacity up to 70 Lbs of Material
- All welded aluminum, powder coated frame
- 13x5-6 Pneumatic Tire & Wheels / 28" Wheel Base
- All Stainless steel valve components
- Fully enclosed material storage to prevent material from becoming wet
- 5 foot long granular material delivery hose
- Lightweight hand held blower used for granular delivery and clean up
- Fully adjustable valve for varied rate of material delivery
- On / Off control at spreader handle.
- Non-clogging patented delivery system
   U.S. Patent #6,883,736 #7,080,961 #7,137,579 #7,337,992
- Extension tubes included for longer delivery pattern
- Unlimited maneuverability
- Easy clean-up with liquid soap and water
- Will apply mini prill, standard prill and large pellets
- One person operation
- One carton shipping
- Easy assembly