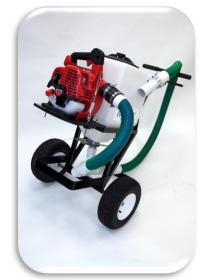

## **Vortex SPC**<sup>TM</sup> **Spreader**

All Vortex<sup>™</sup> spreaders can be used year round for fertilizer, pre-emergent herbicides, insecticides, granular growth regulators, ice melt products and other granular materials. The blower on the patented Vortex SPC<sup>™</sup> spreader can be detached in a matter of seconds in order to remove excess granular product from driveways, sidewalks and the leaf surface of ornamental plant material.

The Vortex SPC<sup>™</sup> is designed to ship in one carton and assemble in minutes. Assembly is easy, attach the pre-wired handle, leg, brace, blower, slide the wheels on and you are ready to apply material. This lightweight, wide wheel base unit is maneuverable in small spaces and is powerful enough to handle large areas.

- Hopper Capacity up to 70 Lbs of Material
- All welded aluminum, powder coated frame
- 13x5-6 Pneumatic Tire & Wheels / 28" Wheel Base
- All Stainless steel valve components
- Fully enclosed material storage to prevent material from becoming wet
- 5 foot long granular material delivery hose
- Lightweight hand held blower used for granular delivery and clean up
- Fully adjustable valve for varied rate of material delivery
- On / Off control at spreader handle.
- Non-clogging patented delivery system
   U.S. Patent #6,883,736 #7,080,961 #7,137,579 #7,337,992
- Extension tubes included for longer delivery pattern
- Unlimited maneuverability
- Easy clean-up with liquid soap and water
- Will apply mini prill, standard prill and large pellets
- One person operation
- One carton shipping
- Easy assembly