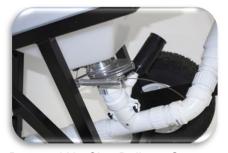

- Hopper Capacity up to 70 Lbs of Material
- All welded aluminum, powder coated frame
- 13x5-6 Pneumatic Tire & Wheels / 28" Wheel Base
- All Stainless steel valve components
- Fully enclosed material storage to prevent material from becoming wet
- 5 foot long granular material delivery hose
- Lightweight hand held blower used for granular delivery and clean up
- Fully adjustable valve for varied rate of material delivery
- On / Off control at spreader handle.
- Non-clogging patented delivery system
   U.S. Patent #6,883,736 #7,080,961 #7,137,579 #7,337,992
- Extension tubes included for longer delivery pattern
- Unlimited maneuverability
- Easy clean-up with liquid soap and water
- Will apply mini prill, standard prill and large pellets
- One person operation
- One carton shipping
- Easy assembly