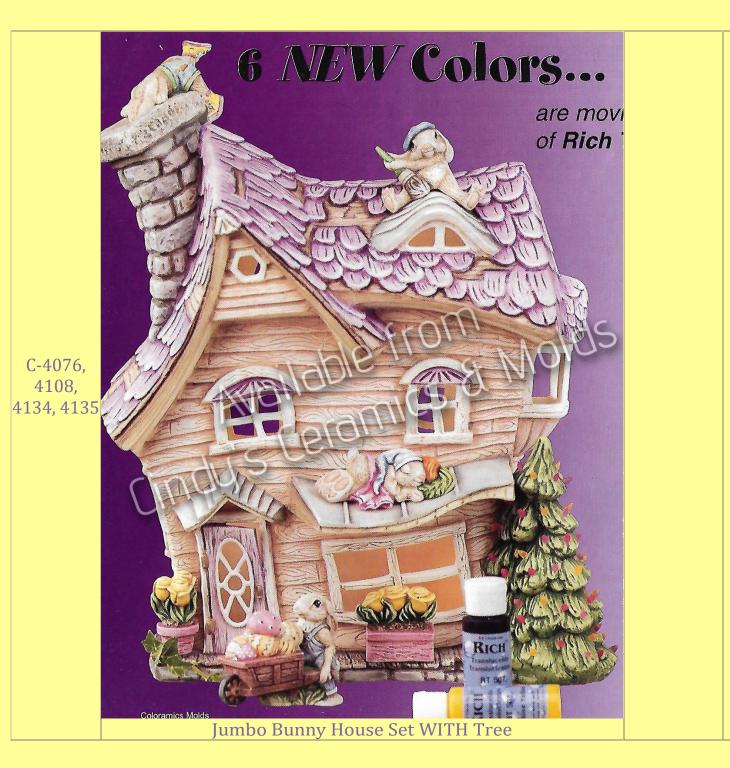

132.50

| C-4135  | Playing Bunnies                                                         | Painter Bunny: 2.75x3.5x1. 5; Sleeping Bunny: 1.5x4.25x2 ; Chimney Bunny: 4x2.75x2.5 | 7.50<br>(set)     |
|---------|-------------------------------------------------------------------------|--------------------------------------------------------------------------------------|-------------------|
| F-43    | Available from<br>Cindy's Leramics & Molds<br>Bunny & Duck (set of two) |                                                                                      | 4.00 (set of two) |
| G-11053 | Available from Cindy's Ceramics & Molds  Bunny Cart with Lid            | 12 Long                                                                              | 34.00             |