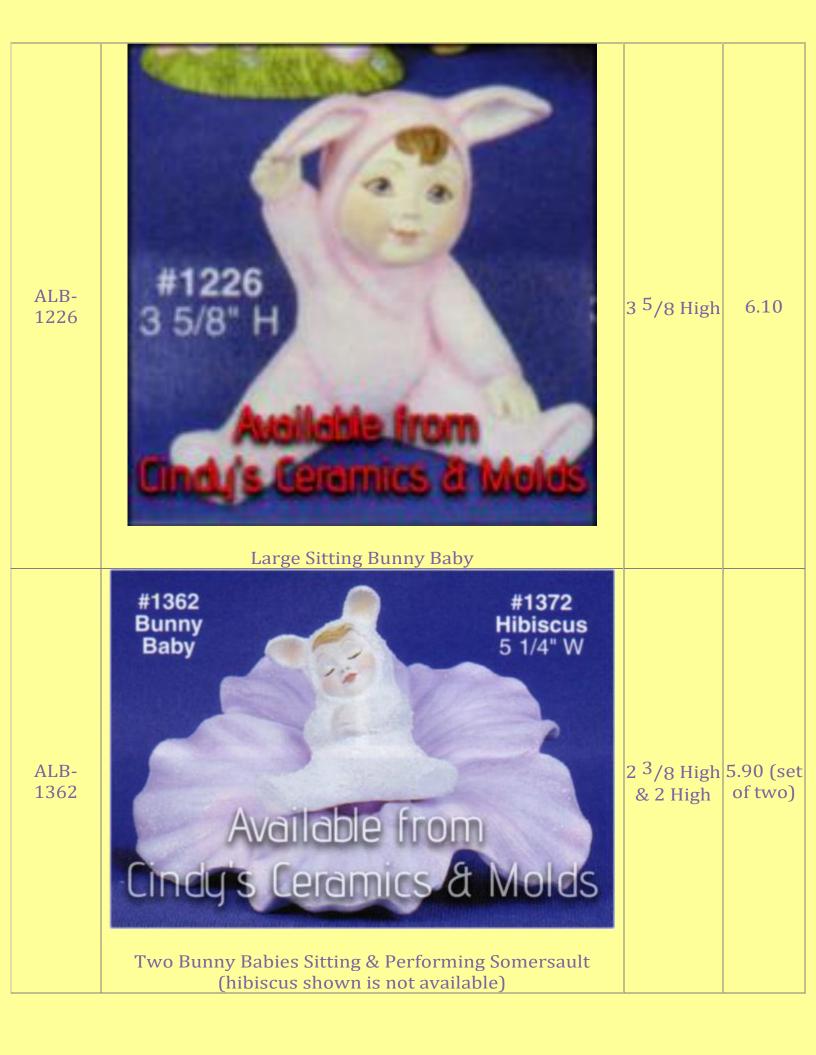

| ALB-<br>1218 | Available from Cindy's Ceramics & Molds  Two Bunny Babies Standing                                                        | 3 <sup>1</sup> /8 High<br>& 3 <sup>1</sup> /4<br>High 5.90 (set<br>of two) |
|--------------|---------------------------------------------------------------------------------------------------------------------------|----------------------------------------------------------------------------|
| ALB-<br>1219 | Available from Cindy's Ceramics & Molds 2 1/2" - 2 7/8" H                                                                 | 2 <sup>1</sup> /2 High<br>& 2 2 <sup>7</sup> /8<br>High                    |
| ALB-<br>1220 | Two Bunny Babies Kneeling & Sitting  Available from Cindy's Celamics & Molds  Two Bunny Babies Falling and a Shelf Sitter | 2 <sup>1</sup> / <sub>4</sub> High 5.90 (set & 3 High of two)              |
| ALB-<br>1221 | Available from Cindy's Ceramics & Molds  Bunny Babies: Single Bunny Baby & a Pair                                         | 3 <sup>3</sup> /8 High<br>& 3 <sup>1</sup> /2<br>High 5.90 (set<br>of two) |

| ALB-<br>1363 | Anallable from Chadus Cerapines & Moles #1363 3 H  Two Bunny Babies Kissing                                | 3 High                 | 5.90 (set of two)    |
|--------------|------------------------------------------------------------------------------------------------------------|------------------------|----------------------|
| ALB-<br>1364 | Available from Cincy's Ceramics & Molds #1364 3 1/4 H  Two Bunny Babies with Basket & Performing Cartwheel | 3 <sup>1</sup> /4 High | 5.90 (set<br>of two) |