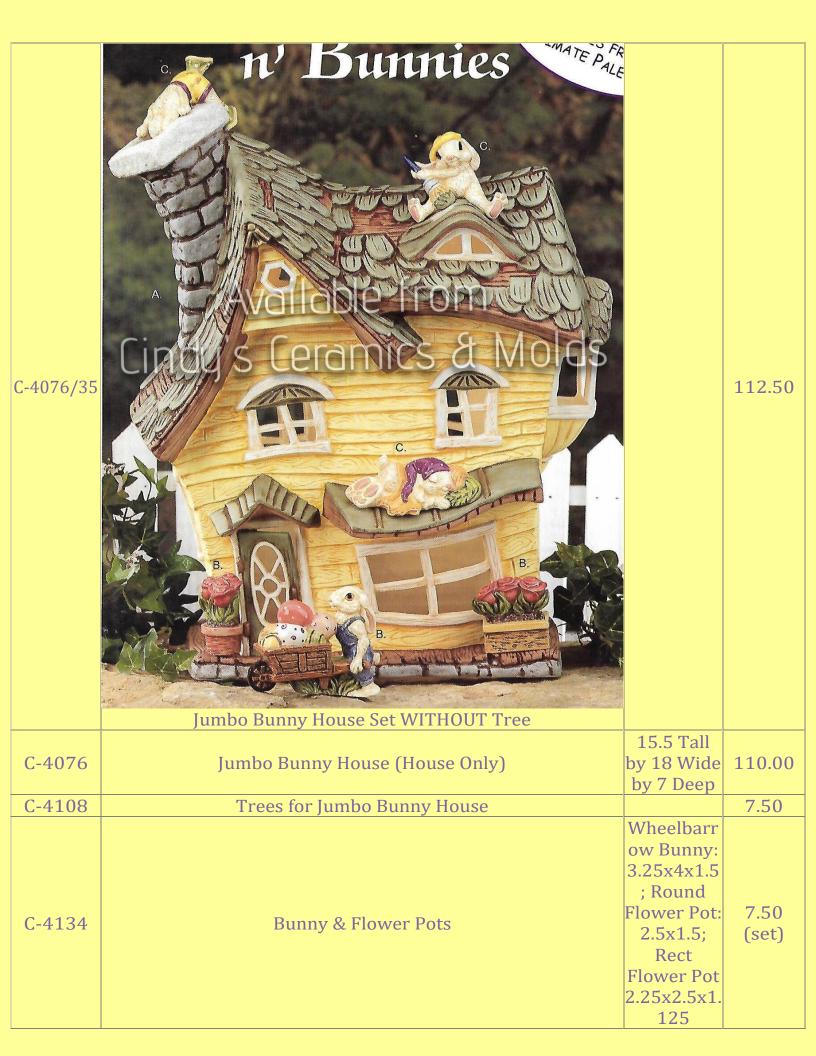

132.50

| C-4135  | Playing Bunnies                                                         | Painter Bunny: 2.75x3.5x1. 5; Sleeping Bunny: 1.5x4.25x2 ; Chimney Bunny: 4x2.75x2.5 | 7.50<br>(set)     |
|---------|-------------------------------------------------------------------------|--------------------------------------------------------------------------------------|-------------------|
| F-43    | Available from<br>Cindy's Leramics & Molds<br>Bunny & Duck (set of two) |                                                                                      | 4.00 (set of two) |
| G-11053 | Available from Cindy's Ceramics & Molds  Bunny Cart with Lid            | 12 Long                                                                              | 34.00             |