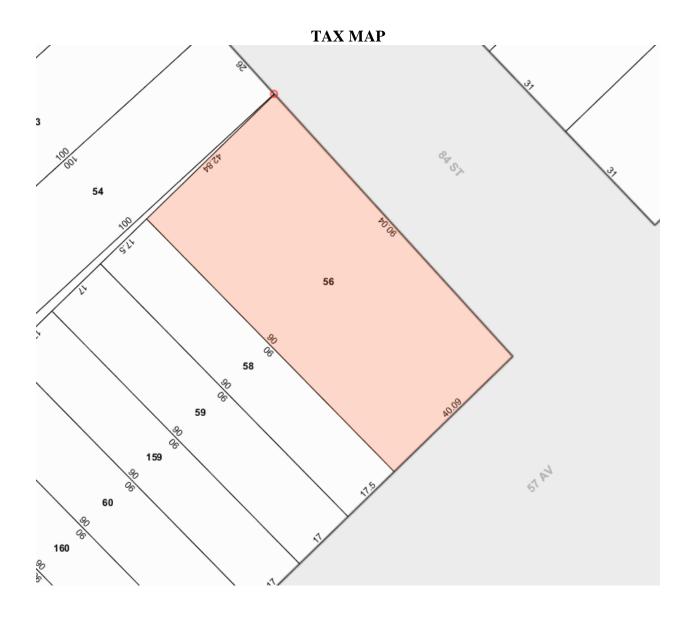

# 83-21 57<sup>th</sup> Ave, Elmhurst, NY Overview

### Building

| Address                                                                                                                        |                                                                                                 | Building                                                                                                                                       |                                                                                                                 |  |
|--------------------------------------------------------------------------------------------------------------------------------|-------------------------------------------------------------------------------------------------|------------------------------------------------------------------------------------------------------------------------------------------------|-----------------------------------------------------------------------------------------------------------------|--|
| Primary address<br>Alternate address(es)<br>Zip code<br>Borough<br>Block & lot<br>Sanborn map<br>Tax map                       | 8321 57 Ave<br>83-21 57 Ave<br>56-16 84 St<br>11373<br>Queens<br>02905-0056<br>409 072<br>41504 | Building class<br>Building sqft<br>Building dimensions<br>Roof height<br>Ground elevation<br>Year built<br>Stories<br>Certificate of Occupancy | Professional Buildings/Stand Alone<br>(O7)<br>3,280<br>40 ft x 80 ft<br>12 ft<br>52 ft<br>1975 (estimated)<br>1 |  |
|                                                                                                                                |                                                                                                 | Use<br>Commercial units<br>Office sqft                                                                                                         | 2<br>3,280                                                                                                      |  |
| Purchase date<br>Purchase price                                                                                                | 06/02/1986<br>\$0                                                                               | Lot<br>Lot sqft                                                                                                                                | 3,732                                                                                                           |  |
| Property Taxes<br>Tax class<br>Tax assessor's market value<br>Current tax bill                                                 | 4<br>\$527,000<br>\$21,090                                                                      | Lot dimensions<br>Corner lot<br>Buildings on lot<br>Zoning                                                                                     | 40.09 ft x 90 ft<br>SW<br>1                                                                                     |  |
| Neighborhood                                                                                                                   | Elmhurst                                                                                        | Zoning districts<br>Zoning map                                                                                                                 | R5 🚹<br>13c                                                                                                     |  |
| Neighborhood<br>Community district<br>Closest police station<br>Closest fire station<br>School district number<br>Census tract | 4<br>1.13 Miles -<br>0.41 Miles -<br>24<br>499                                                  | Floor Area Ratio (FAR)<br>Residential FAR<br>Facility FAR<br>FAR as built<br>Allowed usable floor area                                         | 1.25<br>2<br>0.88<br>4,665                                                                                      |  |
| Hazards & Environment<br>Toxic site on this property<br>Neighboring toxic sites                                                | No<br>No                                                                                        | Usable floor area as built                                                                                                                     | 3,284                                                                                                           |  |