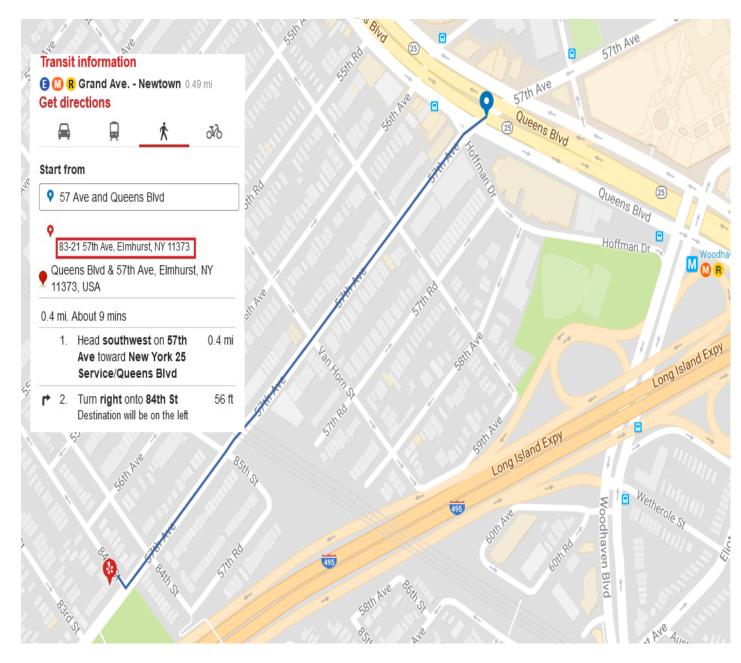

| ERSE SIDE                                  | • ,                         | 1 h                                |                                                                                                                                                                  |
|      | <u></u>                      |                            | UPERINTER      | DENT                                                |                                            | . <u> </u>                  |                                    | * COMMISSIONER                                                                                                                                                   |



#### SURVEY





## DIRECTIONS TO QUEENS BLVD AND THE SUBWAY 9 minutes (0.4 MILES)