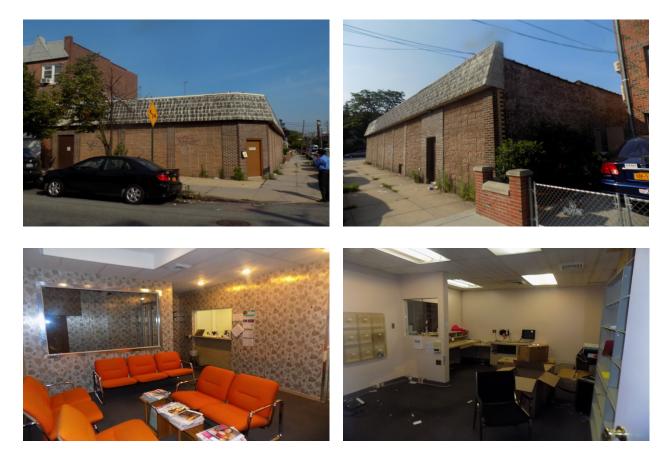

E-Mail: Victor@VictorWeinberger.com

For Sale: Elmhurst Medical Building 83-21 57<sup>th</sup> Ave, Elmhurst, NY, 11373 (Block# 2905 Lot# 56) (corner 84 St – 5 1/2 blocks to Queens Blvd)

Description: 1 story Medical Building w/2 Separate Doctor Offices (w/proper C/O) LOT SIZE: 40 x 90.....BUILDING SIZE: 40 X 90 (plus a full basement)

NOTE: USE GROUP 6 ALLOWS FOR VARIOUS COMMERCIAL USERS Building is Being Delivered vacant! Ideal for users or investors Office A) 2,500 SF (approx) .....Office B) 1,100 SF (approx)

> Previous Income from 2 offices was over \$110,000 NET RE: Taxes \$21,090 (2016-2017)

# 83-21 57<sup>th</sup> Ave, Elmhurst, NY Overview