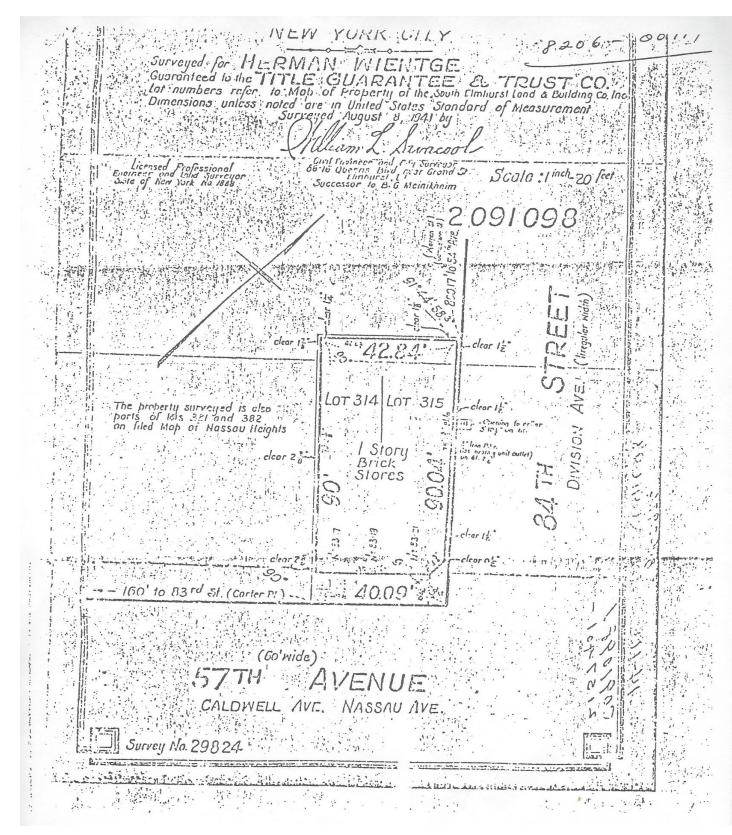

NS                   | NOTED ON       | THE REV                                             | ERSE SIDE                                  | • ,                         | 1 h                                |                                                                                                                                                                  |
|      | <u></u>                      |                            | UPERINTER      | DENT                                                |                                            | . <u> </u>                  |                                    | * COMMISSIONER                                                                                                                                                   |



#### SURVEY





## DIRECTIONS TO QUEENS BLVD AND THE SUBWAY 9 minutes (0.4 MILES)