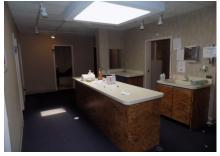

E-Mail: Victor@VictorWeinberger.com

For Sale: Elmhurst Medical Building 83-21 57<sup>th</sup> Ave, Elmhurst, NY, 11373 (Block# 2905 Lot# 56) (corner 84 St – 5 1/2 blocks to Queens Blvd)

Description: 1 story Medical Building w/2 Separate Doctor Offices (w/proper C/O) LOT SIZE: 40 x 90.....BUILDING SIZE: 40 X 90 (plus a full basement)

NOTE: USE GROUP 6 ALLOWS FOR VARIOUS COMMERCIAL USERS Building is Being Delivered vacant! Ideal for users or investors Office A) 2,500 SF (approx) .....Office B) 1,100 SF (approx)

> Previous Income from 2 offices was over \$110,000 NET RE: Taxes \$21,090 (2016-2017)