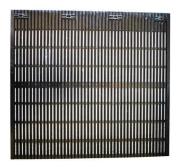

## **Aerodynamic Mud Flaps**

Professionally engineered with each vertical bar of the Aerodynamic flap molded with a patented, curved, wing-type design that makes contact with the water and channels it to the small dead air space on the back side of the flap which form drops that gravitate to the ground. Reduces splashing, and lets air pass through keeping flaps from flapping around at high speeds.

- Reduce dragging
- Save you MPGs
- Cut down on fuel costs
- High-impact nylon increases durability
- Reduces road spray
- Increases visibility
- Improves safety

| AERODYNAMIC MUD FLAPS |                                           |
|-----------------------|-------------------------------------------|
| PART#                 | ITEM                                      |
| FW2418-OR             | Mud Flap 18" x 24" (1/4" thickness) Right |
| FW2418-OL             | Mud Flap 18" x 24" (1/4" thickness) Left  |
| FW243018-OR           | Mud Flap 18" x 30" (1/4" thickness) Right |
| FW243018-OL           | Mud Flap 18" x 30" (1/4" thickness) Left  |
| FW2424-O              | Mud Flap 24" x 24" (1/4" thickness)       |
| FW2427-0              | Mud Flap 24" x 27" (1/4" thickness)       |
| FW2430-0              | Mud Flap 24" x 30" (1/4" thickness)       |
| FW2436-0              | Mud Flap 24" x 36" (1/4" thickness)       |