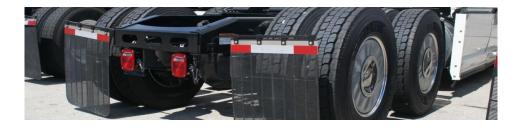

## **Aerodynamic Mud Flaps**

Professionally engineered with each vertical bar of the Aerodynamic flap molded with a patented, curved, wing-type design that makes contact with the water and channels it to the small dead air space on the back side of the flap which form drops that gravitate to the ground. Reduces splashing, and lets air pass through keeping flaps from flapping around at high speeds.

- Reduce dragging
- Save you MPGs
- Cut down on fuel costs
- High-impact nylon increases durability
- Reduces road spray
- Increases visibility
- Improves safety

| AERODYNAMIC MUD FLAPS |                                           |
|-----------------------|-------------------------------------------|
| PART#                 | ITEM                                      |
| FW2418-OR             | Mud Flap 18" x 24" (1/4" thickness) Right |
| FW2418-OL             | Mud Flap 18" x 24" (1/4" thickness) Left  |
| FW243018-OR           | Mud Flap 18" x 30" (1/4" thickness) Right |
| FW243018-OL           | Mud Flap 18" x 30" (1/4" thickness) Left  |
| FW2424-O              | Mud Flap 24" x 24" (1/4" thickness)       |
| FW2427-0              | Mud Flap 24" x 27" (1/4" thickness)       |
| FW2430-0              | Mud Flap 24" x 30" (1/4" thickness)       |
| FW2436-0              | Mud Flap 24" x 36" (1/4" thickness)       |