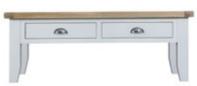

## This range comes in a choice of white or grey painted finish

165 x 45 x 90 cm

90 x 30 x 90 cm

£295

Large Console Table £345

Lamp Table 50 x 50 x 55 cm

£195

Small Coffee Table 90 x 50 x 45 cm

Large Coffee Table 120 x 60 x 45 cm £330

Nest of 2 Tables

50 x 35 x 50 cm

Nest of 3 Tables 65 x 38 x 50 cm

£230

Small Cupboard 50 x 35 x 80 cm

£195

Standard TV Unit 100 x 40 x 55 cm £250