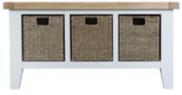

Large Wall Mirror 120 x 30 x 90 cm £165

Large Hall Bench Top 100 x 15 x 50 cm £165

Large IV Offic

Corner TV Unit 100 x 50 x 65 cm

£330

Large Hall Bench 100 x 35 x 50 cm

£215