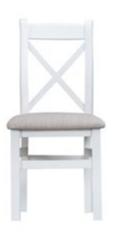

Cross Back Chair Wooden Seat 43 x 50 x 97 cm (assembled)

Cross Back Chair Fabric Seat 43 x 50 x 97 cm (assembled)

Ladder Back Chair Wooden Seat 41 x 47 x 100 cm (assembled)

Ladder Back Chair Fabric Seat 41 x 47 x 100 cm (assembled)

## Tegray Range - White or Grey Painted with Oak Tops

Cross Back Chair Wooden Seat 43 x 50 x 97 cm (assembled)

Cross Back Chair Fabric Seat 43 x 50 x 97 cm (assembled)

Ladder Back Chair Wooden Seat 41 x 47 x 100 cm (assembled)