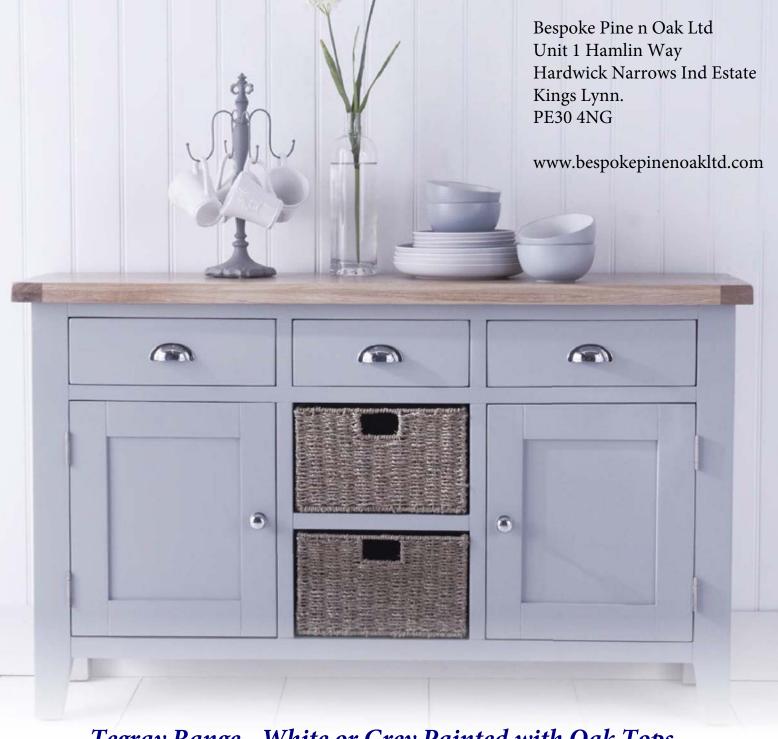

Tegray Range - White or Grey Painted with Oak Tops

Available in a choice of white or grey, and with chunky contrasting gently lime-washed oak tops and chrome cup handles, this painted collection blends classic and contemporary influences for a style all of its own. This collection can be supplied with aged brass effect handles as an optional extra.

## Tegray Range - White or Grey Painted with Oak Tops

Cross Back Chair Wooden Seat 43 x 50 x 97 cm (assembled)

Cross Back Chair Fabric Seat 43 x 50 x 97 cm (assembled)

Ladder Back Chair Wooden Seat 41 x 47 x 100 cm (assembled)