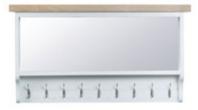

Large Wall Mirror 120 x 30 x 90 cm £165

Large Hall Bench Top 100 x 15 x 50 cm £165

Large IV Offic

Corner TV Unit 100 x 50 x 65 cm

£330

Large Hall Bench 100 x 35 x 50 cm

£215