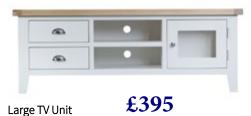

## This range comes in a choice of white or grey painted finish

90 x 30 x 90 cm

165 x 45 x 90 cm

85 x 35 x 80 cm

Large TV Unit 150 x 40 x 55 cm

£395

Corner TV Unit £330

100 x 35 x 50 cm