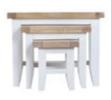

Large Coffee Table 120 x 60 x 45 cm £330

Nest of 2 Tables

50 x 35 x 50 cm

Nest of 3 Tables 65 x 38 x 50 cm

£230

Small Cupboard 50 x 35 x 80 cm

£195

Standard TV Unit 100 x 40 x 55 cm £250