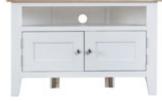

Large Coffee Table 120 x 60 x 45 cm £330

Nest of 2 Tables

50 x 35 x 50 cm

Nest of 3 Tables 65 x 38 x 50 cm

£230

Small Cupboard 50 x 35 x 80 cm

£195

Standard TV Unit 100 x 40 x 55 cm £250

## This range comes in a choice of white or grey painted finish

90 x 30 x 90 cm

165 x 45 x 90 cm

85 x 35 x 80 cm

Large TV Unit 150 x 40 x 55 cm

£395

Corner TV Unit £330

100 x 35 x 50 cm