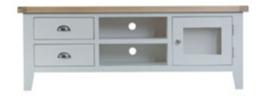

Large Coffee Table 120 x 60 x 45 cm £330

Nest of 2 Tables

50 x 35 x 50 cm

Nest of 3 Tables 65 x 38 x 50 cm

£230

Small Cupboard 50 x 35 x 80 cm

£195

Standard TV Unit 100 x 40 x 55 cm £250

## This range comes in a choice of white or grey painted finish

90 x 30 x 90 cm

165 x 45 x 90 cm

85 x 35 x 80 cm

Large TV Unit 150 x 40 x 55 cm

£395

Corner TV Unit £330

100 x 35 x 50 cm