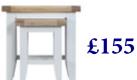

## This range comes in a choice of white or grey painted finish

165 x 45 x 90 cm

90 x 30 x 90 cm

£295

Large Console Table £345

Lamp Table 50 x 50 x 55 cm

£195

Small Coffee Table 90 x 50 x 45 cm