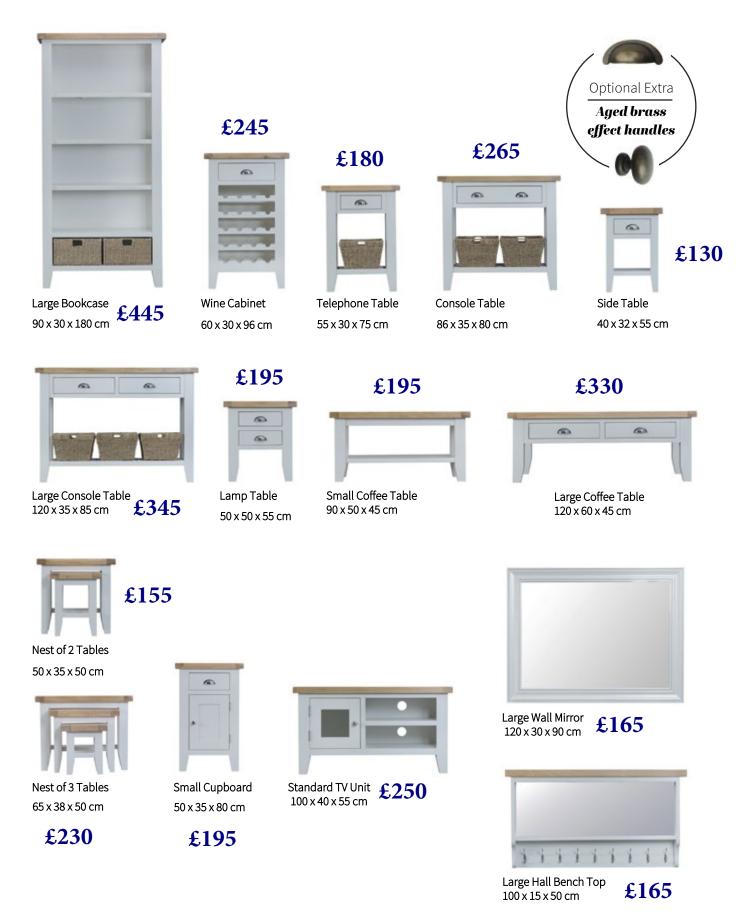

Large Coffee Table 120 x 60 x 45 cm £330

Nest of 2 Tables

50 x 35 x 50 cm

Nest of 3 Tables 65 x 38 x 50 cm

£230

Small Cupboard 50 x 35 x 80 cm

£195

Standard TV Unit 100 x 40 x 55 cm £250

Large Wall Mirror 120 x 30 x 90 cm £165

Large Hall Bench Top 100 x 15 x 50 cm £165

Large IV Offic

Corner TV Unit 100 x 50 x 65 cm

£330

Large Hall Bench 100 x 35 x 50 cm

£215

Measurements: W x D x H cm