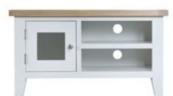

Large Coffee Table 120 x 60 x 45 cm £330

Nest of 2 Tables

50 x 35 x 50 cm

Nest of 3 Tables 65 x 38 x 50 cm

£230

Small Cupboard 50 x 35 x 80 cm

£195

Standard TV Unit 100 x 40 x 55 cm £250

## This range comes in a choice of white or grey painted finish

90 x 30 x 90 cm

165 x 45 x 90 cm

85 x 35 x 80 cm

Large TV Unit 150 x 40 x 55 cm

£395

Corner TV Unit £330

100 x 35 x 50 cm