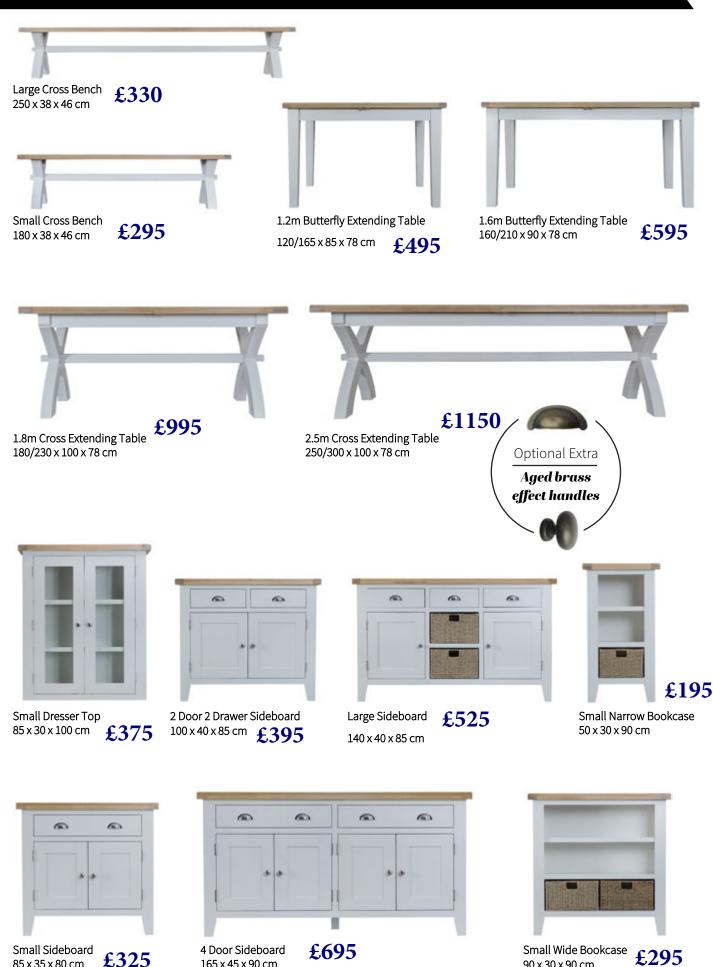

## This range comes in a choice of white or grey painted finish

165 x 45 x 90 cm

90 x 30 x 90 cm

£295

Large Console Table £345

Lamp Table 50 x 50 x 55 cm

£195

Small Coffee Table 90 x 50 x 45 cm

Large Coffee Table 120 x 60 x 45 cm £330

Nest of 2 Tables

50 x 35 x 50 cm

Nest of 3 Tables 65 x 38 x 50 cm

£230

Small Cupboard 50 x 35 x 80 cm

£195

Standard TV Unit 100 x 40 x 55 cm £250

Measurements: W x D x H cm