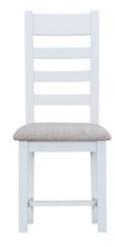

Cross Back Chair Wooden Seat 43 x 50 x 97 cm (assembled)

Cross Back Chair Fabric Seat 43 x 50 x 97 cm (assembled)

Ladder Back Chair Wooden Seat 41 x 47 x 100 cm (assembled)

Ladder Back Chair Fabric Seat 41 x 47 x 100 cm (assembled)

## Tegray Range - White or Grey Painted with Oak Tops

Cross Back Chair Wooden Seat 43 x 50 x 97 cm (assembled)

Cross Back Chair Fabric Seat 43 x 50 x 97 cm (assembled)

Ladder Back Chair Wooden Seat 41 x 47 x 100 cm (assembled)

Ladder Back Chair Fabric Seat 41 x 47 x 100 cm (assembled)