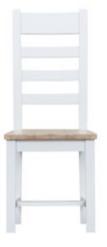

Cross Back Chair Wooden Seat 43 x 50 x 97 cm (assembled)

Cross Back Chair Fabric Seat 43 x 50 x 97 cm (assembled)

Ladder Back Chair Wooden Seat 41 x 47 x 100 cm (assembled)

Ladder Back Chair Fabric Seat 41 x 47 x 100 cm (assembled)

## Tegray Range - White or Grey Painted with Oak Tops

Cross Back Chair Wooden Seat 43 x 50 x 97 cm (assembled)

Cross Back Chair Fabric Seat 43 x 50 x 97 cm (assembled)

Ladder Back Chair Wooden Seat 41 x 47 x 100 cm (assembled)

Ladder Back Chair Fabric Seat 41 x 47 x 100 cm (assembled)