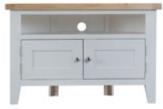

Large Wall Mirror 120 x 30 x 90 cm £165

Large Hall Bench Top 100 x 15 x 50 cm £165

Large IV Offic

Corner TV Unit 100 x 50 x 65 cm

£330

Large Hall Bench 100 x 35 x 50 cm

£215

## This range comes in a choice of white or grey painted finish

90 x 30 x 90 cm

165 x 45 x 90 cm

85 x 35 x 80 cm

Large TV Unit 150 x 40 x 55 cm

£395

Corner TV Unit £330

100 x 35 x 50 cm