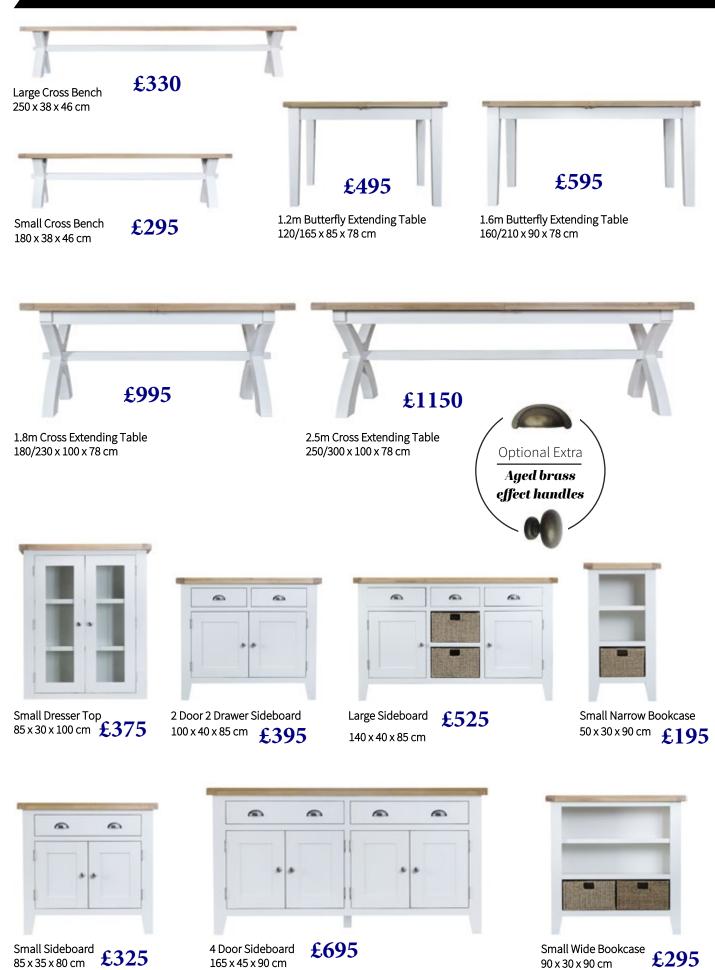

Tegray Range - White or Grey Painted with Oak Tops

Available in a choice of white or grey, and with chunky contrasting gently lime-washed oak tops and chrome cup handles, this painted collection blends classic and contemporary influences for a style all of its own. This collection can be supplied with aged brass effect handles as an optional extra.

Measurements: W x D x H cm