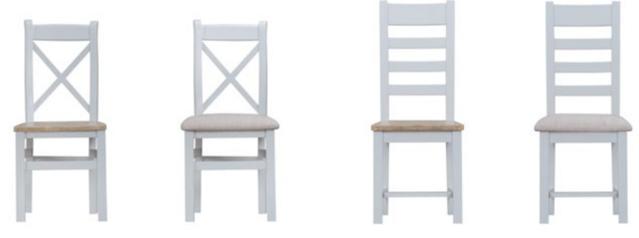

Cross Back Chair Wooden Seat 43 x 50 x 97 cm (assembled)

Cross Back Chair Fabric Seat 43 x 50 x 97 cm (assembled)

Ladder Back Chair Wooden Seat 41 x 47 x 100 cm (assembled)

Ladder Back Chair Fabric Seat 41 x 47 x 100 cm (assembled)

## Tegray Range - White or Grey Painted with Oak Tops

Cross Back Chair Wooden Seat 43 x 50 x 97 cm (assembled)

Cross Back Chair Fabric Seat 43 x 50 x 97 cm (assembled)

Ladder Back Chair Wooden Seat 41 x 47 x 100 cm (assembled)

Ladder Back Chair Fabric Seat 41 x 47 x 100 cm (assembled)