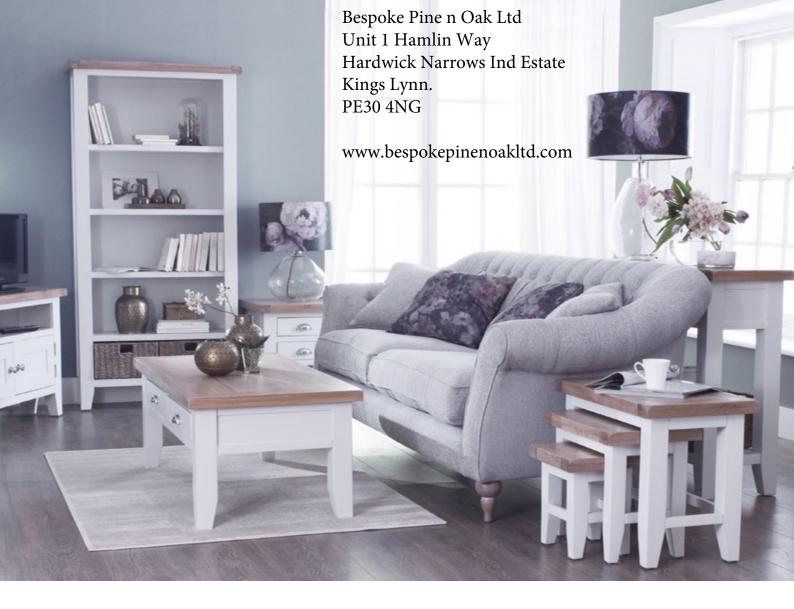

Tegray Range - White or Grey Painted with Oak Tops

Available in a choice of white or grey, and with chunky contrasting gently lime-washed oak tops and chrome cup handles, this painted collection blends classic and contemporary influences for a style all of its own. This collection can be supplied with aged brass effect handles as an optional extra.

## This range comes in a choice of white or grey painted finish

165 x 45 x 90 cm

90 x 30 x 90 cm

£295

Large Console Table £345

Lamp Table 50 x 50 x 55 cm

£195

Small Coffee Table 90 x 50 x 45 cm

Large Coffee Table 120 x 60 x 45 cm £330

Nest of 2 Tables

50 x 35 x 50 cm

Nest of 3 Tables 65 x 38 x 50 cm

£230

Small Cupboard 50 x 35 x 80 cm

£195

Standard TV Unit 100 x 40 x 55 cm £250