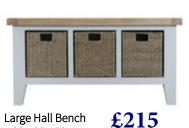

Large Wall Mirror 120 x 30 x 90 cm £165

Large Hall Bench Top 100 x 15 x 50 cm £165

Large IV Offic

Corner TV Unit 100 x 50 x 65 cm

£330

Large Hall Bench 100 x 35 x 50 cm

£215