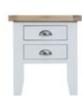

Large Coffee Table 120 x 60 x 45 cm £330

Nest of 2 Tables

50 x 35 x 50 cm

Nest of 3 Tables 65 x 38 x 50 cm

£230

Small Cupboard 50 x 35 x 80 cm

£195

Standard TV Unit 100 x 40 x 55 cm £250