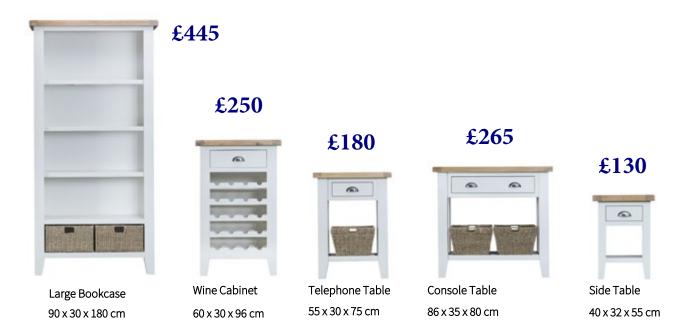

## This range comes in a choice of white or grey painted finish

165 x 45 x 90 cm

90 x 30 x 90 cm

£295

Large Console Table £345

Lamp Table 50 x 50 x 55 cm

£195

Small Coffee Table 90 x 50 x 45 cm

Large Coffee Table 120 x 60 x 45 cm £330

Nest of 2 Tables

50 x 35 x 50 cm

Nest of 3 Tables 65 x 38 x 50 cm

£230

Small Cupboard 50 x 35 x 80 cm

£195

Standard TV Unit 100 x 40 x 55 cm £250

## This range comes in a choice of white or grey painted finish

90 x 30 x 90 cm

165 x 45 x 90 cm

85 x 35 x 80 cm

Large TV Unit 150 x 40 x 55 cm

£395

Corner TV Unit £330

100 x 35 x 50 cm