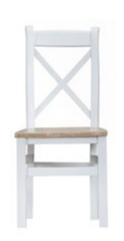

Cross Back Chair Wooden Seat 43 x 50 x 97 cm (assembled)

Cross Back Chair Fabric Seat 43 x 50 x 97 cm (assembled)

Ladder Back Chair Wooden Seat 41 x 47 x 100 cm (assembled)

Ladder Back Chair Fabric Seat 41 x 47 x 100 cm (assembled)

## Tegray Range - White or Grey Painted with Oak Tops

Cross Back Chair Wooden Seat 43 x 50 x 97 cm (assembled)

Cross Back Chair Fabric Seat 43 x 50 x 97 cm (assembled)

Ladder Back Chair Wooden Seat 41 x 47 x 100 cm (assembled)