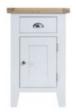

Large Coffee Table 120 x 60 x 45 cm £330

Nest of 2 Tables

50 x 35 x 50 cm

Nest of 3 Tables 65 x 38 x 50 cm

£230

Small Cupboard 50 x 35 x 80 cm

£195

Standard TV Unit 100 x 40 x 55 cm £250