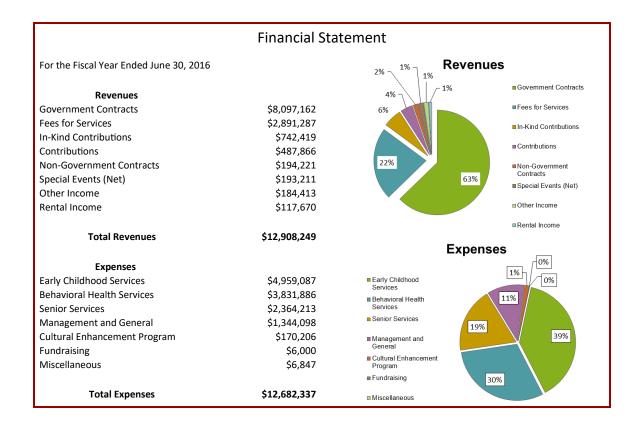

ms

For young people we offer innovative recreational and educational programs that keep them off the street and encourage personal development and healthy relationships. Educational programs include including math and literacy tutoring for ages 6-17, Social Work services and referrals for ages 13-24 and their families, and recreational programs include the Music School, which provides instruction in piano, steel drums, violin, viola, guitar, and voice for ages 4 and up as well as brush painting for ages 6 and up.

#### Chinatown Resource Center

The Chinatown Resource Center (CRC) provides case management assistance, benefit and entitlement counseling, translation and referral services to Chinese-speaking immigrants, as well as others. We also offer ESL classes and vocational workshops.



### Hamilton-Madison House Supporters (Corporate, Foundations & Institutions)

353 Flatbush Avenue Associates LLC

384 Grand Street HDFC

39 Karaoke Inc.

40 Mulberry Restaurant, Inc.

6402 8th Avenue Corp

AARP NY

ABM Janitorial Services AgeWell New York, LLC

Aggressive Fire Protection, LLC

A-IMAGE LLC AJIBAN

AKF Group LLC

Alex Kelly Music

AmazonSmile Foundation
Ambassador Construction Co.

Ambient Water Treatment Consulting Inc.

AMERIGROUP Co.

Approved Oil Co. of Brooklyn, Inc.
Asian American Federation Of NY, Inc.

Benjamin Maintenance

Beyond Designs & Remolding, Inc.

Bio-Bright NY, LLC BRF Aggressive LLC

Brookbridge Consulting

Brooklyn Chinese American Association

Buchbinder Tunick & Company LLP C.M.S Electrical Services. Inc.

Chinese American IPA, Inc. Canon Solutions