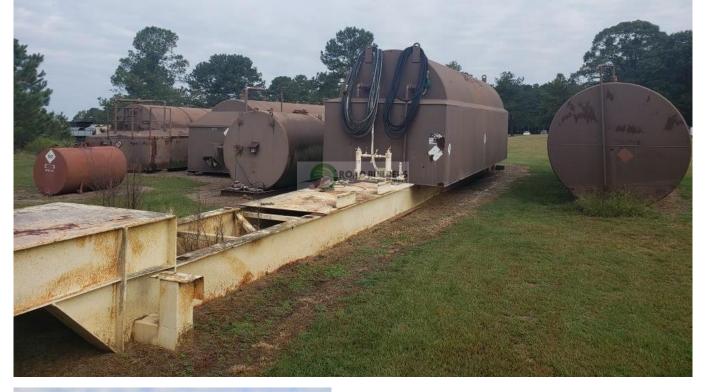

## Used Equipment: FT013RBS Heatec Double-Walled Portable 15,000-Gallon Fuel Tank

- Heatec double-walled 15k-gallon fuel tank
- Mounted on portable Astec chassis
- Room for cyclone, ductwork, and augers
- Tandem-axle portability
- RBS-owned; available immediately in North Carolina