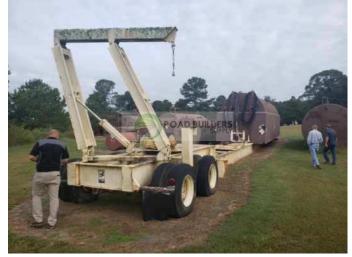

## Used Equipment: FT013RBS Heatec Double-Walled Portable 15,000-Gallon Fuel Tank

- Heatec double-walled 15k-gallon fuel tank
- Mounted on portable Astec chassis
- Room for cyclone, ductwork, and augers
- Tandem-axle portability
- RBS-owned; available immediately in North Carolina