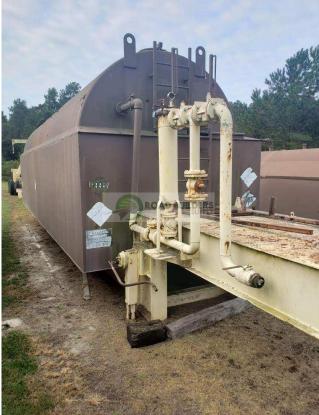

## Used Equipment: FT013RBS Heatec Double-Walled Portable 15,000-Gallon Fuel Tank

- Heatec double-walled 15k-gallon fuel tank
- Mounted on portable Astec chassis
- Room for cyclone, ductwork, and augers
- Tandem-axle portability
- RBS-owned; available immediately in North Carolina