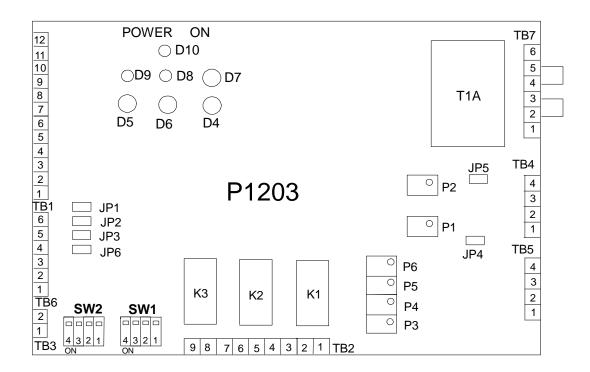

## OPERATING INSTRUCTIONS FOR RAMP CONTROL

Refer to enclosed time sheet for ramp board P1203. The ramp board is located inside the remote control or in the electrical sump of the rectifier.

This rectifier is configured to base Ramp 2 time selection. (See enclosed ramp time selection sheet.) For ramp time selections, use SW2 (See ramp board diagram.) There are 16 switch combinations for each base time group. Select the base ramp time in minutes by setting switches 1 thru 4 as indicated on time chart. Once switches 1 thru 4 are set, the ramp time can be adjusted from 1 to 100% of the selected base ramp time. Adjust the "Ramp Time" knob on the front of the remote to the desired time.