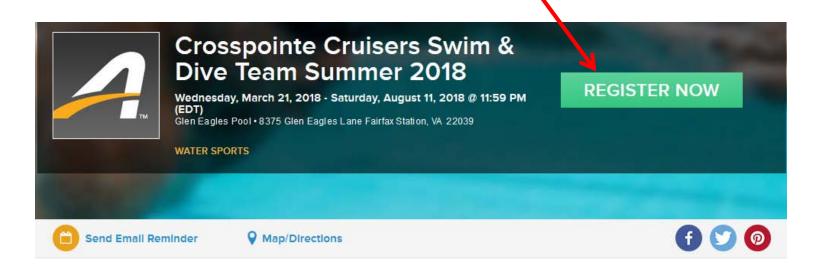

http://www.active.com/water-sports/swimming-registrations/crosspointe-cruisers-swim-and-dive-team-summer-2018

The registration link should take you to this page. Please select the green REGISTER NOW button.