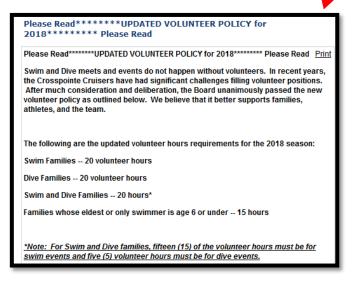

Self explanatory. Read the Volunteer Policy. You must choose yes or no.

These are the team t-shirts included with your registration fee. Choose the appropriate size for your athlete. These shirts are pre-ordered. We will do our best to get you a shirt that fits on a first come, first serve basis. You must submit your volunteer deposit check prior to getting your athlete's shirt

#### List your family in the Volunteer Marketplace

\* Please list my family in the Volunteer Marketplace

Please review the new Volunteer Policy. The newly implemented Volunteer Marketplace will be posted on the Cruiser website to indicate that these families are willing to perform volunteer hours on behalf of other families.

#### VOLUNTEER COMMITMENT

Based on your selections (including any previous registrations), your volunteer commitment is **20 points.**

PAY ATTENTION: Based on the group you signed your athlete up for and the Volunteer Policy, this area identifies how many hours you must complete to get your volunteer deposit check back. Please sign up for all volunteer commitments through the Primary Parent's Active Portal regardless of who is volunteering to ensure hours are credited appropriately.