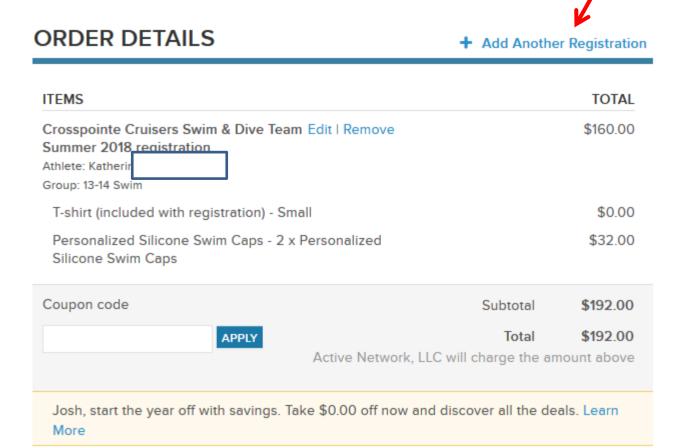

#### ORDER DETAILS + Add Another Registration TOTAL ITEMS Crosspointe Cruisers Swim & Dive Team Edit | Remove \$160.00 Summer 2018 registration Athlete: Ann Group: 9-10 Swim Multi-child Discount Rule -\$25.00 T-shirt (included with registration) - Youth Medium \$0.00 Crosspointe Cruisers Swim & Dive Team Edit | Remove \$160.00 Summer 2018 registration Athlete: Kather Group: 13-14 Swim T-shirt (included with registration) - Small \$0.00 Personalized Silicone Swim Caps - 2 x Personalized \$32.00 Silicone Swim Caps Coupon code Subtotal \$352.00 Discount(s) -\$25.00 **APPLY** Total \$327.00