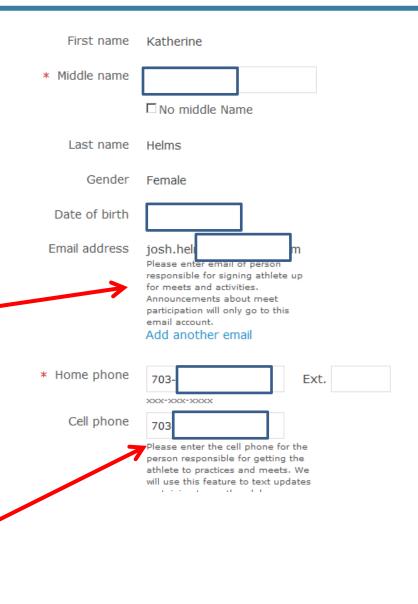

Enter appropriate people and information for the Secondary parent/guardian.

Next, you start entering your athlete's information. Please pay attention to the notes we put by the fields. This information will control and possibly prevent you from getting our weather and event updates.

PAY ATTENTION: Read this note. Please put the email for the person who signs athletes up for meets and events, not necessarily the athlete's email. Updates on events sent by email through Active ONLY go to this address.

PAY ATTENTION: Read this note. Please put the cell phone for the person who signs athletes up for meets and events, not necessarily the athlete's cell phone. Updates on events sent by text through Active ONLY go to this number.