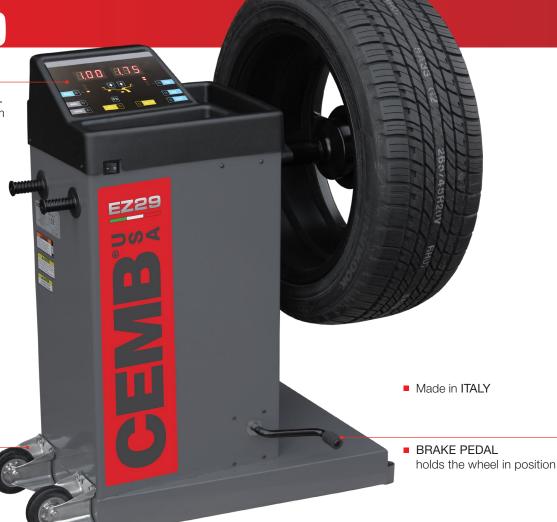

### **EZ29 WHEEL BALANCER**

operates on standard 110V AC voltage as well as 12V DC. Equipped with casters and a standard lightweight battery pack, it can be used for mobile service or brought to the vehicle.

**EZ2**9

 MULTIFUNCTIONAL DIGITAL PANEL with Direct Weight Placement program and Behind Spoke (Split) mode

DUAL VOLTAGE
 Power supply 12VDC - 110VAC

 BATTERY PACK lightweight for use when power not available

 AUTOMATIC ARM 2D to measure automatically distance and diameter

WHEELS for easy portability

Power requirements
Balancing speed
Measuring cycle for 15 kg (33 lbs) wheel
Unbalance resolution
Rim width setting range
Rim diameter setting range
Max. tire diameter
Max. wheel weight
Shaft diameter