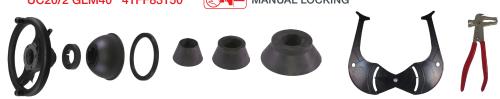

or brought to the vehicle.





**EZ2**9

 MULTIFUNCTIONAL DIGITAL PANEL with Direct Weight Placement program and Behind Spoke (Split) mode

DUAL VOLTAGE
 Power supply 12VDC - 110VAC

 BATTERY PACK lightweight for use when power not available

 AUTOMATIC ARM 2D to measure automatically distance and diameter

WHEELS for easy portability





Power requirements
Balancing speed
Measuring cycle for 15 kg (33 lbs) wheel
Unbalance resolution
Rim width setting range
Rim diameter setting range
Max. tire diameter
Max. wheel weight
Shaft diameter

Machine weight

12 VDC - 110 VAC, 50/60 Hz

100 rpm

4.7 s

< 0.01 oz (<1 g)

1.5" - 20" (40 - 510 mm)

10" - 30" (265 - 765 mm)

42" (1,067 mm)

165 lbs (75 Kg)

40 mm

150 lbs (68 Kg)

#### STANDARD ACCESSORIES

UC20/2 GLM40 41FF83150



MANUAL LOCKING



#### **OPTIONAL ACCESSORIES**

RL CUP - 41FF79255 SR-USA STUD ADAPT. - 41FF56189 SRU345 STUD ADAPT. - 41FFA6478 **2-PIECE TRUCK CONE KIT** - 41FF86174 **8.5" SUPER CONE** - 40FF43748

## **CEMB**<sup>®</sup>

CEMB® USA - BL Systems Inc.

2873 Ramsey Road, Gainesville GA 30501 - USA Phone +1 (678) 717-1050 - sales@cemb-usa.com www.cemb-usa.com