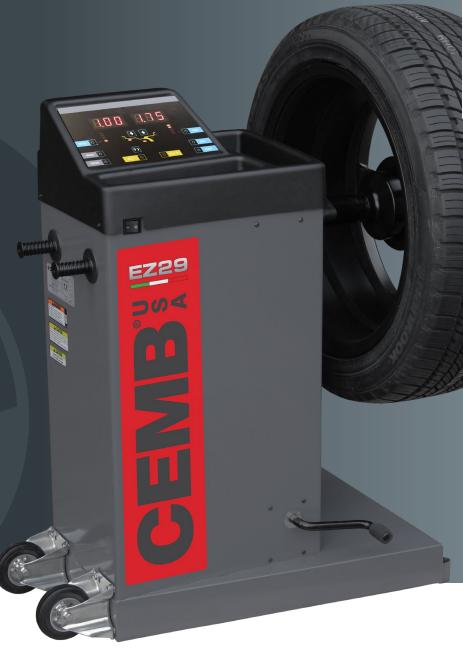

# EZ29

PORTABLE WHEEL BALANCER FOR CARS AND LIGHT TRUCKS

### **EZ29 WHEEL BALANCER**

operates on standard 110V AC voltage as well as 12V DC. Equipped with casters and a standard lightweight battery pack, it can be used for mobile service or brought to the vehicle.

**EZ2**9

 MULTIFUNCTIONAL DIGITAL PANEL with Direct Weight Placement program and Behind Spoke (Split) mode

DUAL VOLTAGE
 Power supply 12VDC - 110VAC

 BATTERY PACK lightweight for use when power not available