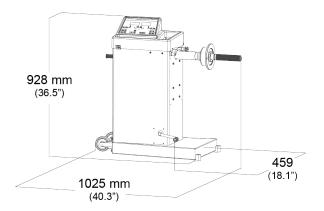

 AUTOMATIC ARM 2D to measure automatically distance and diameter

WHEELS for easy portability

Power requirements
Balancing speed
Measuring cycle for 15 kg (33 lbs) wheel
Unbalance resolution
Rim width setting range
Rim diameter setting range
Max. tire diameter
Max. wheel weight
Shaft diameter

Machine weight

12 VDC - 110 VAC, 50/60 Hz

100 rpm

4.7 s

< 0.01 oz (<1 g)

1.5" - 20" (40 - 510 mm)

10" - 30" (265 - 765 mm)

42" (1,067 mm)

165 lbs (75 Kg)

40 mm

150 lbs (68 Kg)