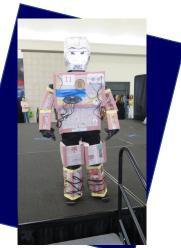

### **RULES**

Use your imagination to create an outfit from high fashion to cosplay or a science fiction theme. Outfits must be made from recyclable or reused materials.\* Entries may be made by an individual or by a group. However, there will only be one prize awarded to the top pick from each category.

## THEMED CATEGORIES

Participants may enter in one of the following categories:

**Cosplay Comic-Con Challenge:** Garments are made with reused or recyclable items in a design which is inspired from characters in animated movies, comic books, live action films, television shows or video games. No functional props or weapons are allowed.