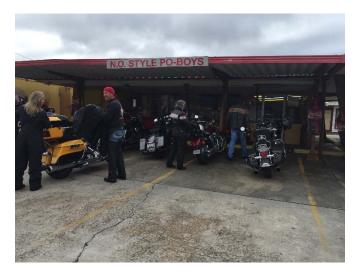

The "Easy Rider" picture above shows the graveyard and the church steeple.

The run included a lunch stop at N.O. Style Po-Boys, 3874 Hwy 1, Raceland, LA 70394.

|            |    | Dist     | Turn              |       | Road                                            | Exit | <b>Total Time</b> | <b>Total Dist</b> |
|------------|----|----------|-------------------|-------|-------------------------------------------------|------|-------------------|-------------------|
| 0          |    |          | Start             | at    | Food N Fun                                      |      | 00:00:00          | 0.00 mi           |
|            |    |          | Go straight (W)   | on    | SR 14 (Center St Highway 14)                    |      | 00:00:00          | 0.00 mi           |
|            | in | 0.23 mi  | Turn left (SE)    | on to | W US 90 ramp                                    |      | 00:00:23          | 0.23 mi           |
|            | in | 0.69 mi  | Keep right (SE)   | on to | US 90 (E Highway 90)                            |      | 00:01:13          | 0.92 mi           |
|            | in | 0.02 mi  | Go straight (SE)  | on to | N United States Highway 90                      |      | 00:01:14          | 0.94 mi           |
|            | in | 1.15 mi  | Go straight (SE)  | on to | United States Highway 90                        |      | 00:02:33          | 2.08 mi           |
|            | in | 0.07 mi  | Go straight (ESE) | on to | US 90 (E Highway 90)                            |      | 00:02:37          | 2.15 mi           |
|            | in | 1.54 mi  | Keep right (ESE)  | on    | US 90 (E Highway 90)                            |      | 00:04:17          | 3.69 mi           |
|            | in | 20.57 mi | Turn left (ENE)   | on to | SR 3211 (Northwest Blvd)                        |      | 00:31:22          | 24.25 mi          |
| <b>Ø</b> ◎ | in | 0.15 mi  | Stop              | at    | Northwest Auto Truck Plaza                      |      | 00:31:38          | 24.41 mi          |
|            |    |          | Go straight (NE)  | on    | SR 3211 (Northwest Blvd)                        |      | 00:46:38          | 24.41 mi          |
|            | in | 1.65 mi  | Turn right (SE)   | on to | SR 182 (W Main St)                              |      | 00:49:41          | 26.05 mi          |
|            | in | 1.08 mi  | Turn right (SE)   | on to | SR 182 (Main St)                                |      | 00:52:36          | 27.13 mi          |
|            | in | 11.34 mi | Turn left (E)     | on to | US 90 (SR 182)                                  |      | 01:13:52          | 38.47 mi          |
|            | in | 21.61 mi | Keep right (E)    | on to | SR 662 ramp                                     |      | 01:42:37          | 60.08 mi          |
|            | in | 0.38 mi  | Turn right (SSE)  | on to | SR 662                                          |      | 01:43:11          | 60.46 mi          |
|            | in | 0.21 mi  | Turn left (ENE)   | on to | SR 182 (Bayou Black Dr)                         |      | 01:43:32          | 60.67 mi          |
|            | in | 2.91 mi  | Keep left (ENE)   | on to | SR 20 (Highway 20)                              |      | 01:48:27          | 63.58 mi          |
|            | in | 12.16 mi | Turn right (SSE)  | on to | SR 24 (Highway 24)                              |      | 02:08:59          | 75.74 mi          |
|            | in | 0.15 mi  | Keep left (NE)    | on to | W Main St                                       |      | 02:09:14          | 75.89 mi          |
|            | in | 0.07 mi  | Keep left (NNW)   | on to | SR 24 (Park Ave)                                |      | 02:09:23          | 75.96 mi          |
|            | in | 0.14 mi  | Go straight (N)   | on to | SR 20 (W Main St Park Ave)                      |      | 02:09:36          | 76.10 mi          |
|            | in | 3.90 mi  | Turn right (ESE)  | on to | SR 1 (E 1st St)                                 |      | 02:19:12          | 80.00 mi          |
|            | in | 12.85 mi | Turn right (S)    | on to | Arjonilla St                                    |      | 02:43:43          | 92.85 mi          |
|            | in | 0.08 mi  | Turn left (E)     | on to | Nies St                                         |      | 02:43:53          | 92.93 mi          |
| <b>Ø②</b>  | in | 0.06 mi  | Stop              | at    | Easy Rider Cemetary #1                          |      | 02:44:02          | 92.99 mi          |
|            |    |          | Go straight (E)   | on    | Nies St                                         |      | 03:14:02          | 92.99 mi          |
|            |    | 0.08 mi  | Go straight (N)   | on to | Simon St                                        |      | 03:14:13          | 93.07 mi          |
|            |    | 0.10 mi  | Turn right (ESE)  | on to | SR 1 (Highway 1)                                |      | 03:14:27          | 93.17 mi          |
| ØQ.        | in | 1.48 mi  | Stop              | at    | New Orleans Style Po Boys                       |      | 03:17:33          | 94.65 mi          |
|            |    |          | Go straight (SE)  | on    | SR 1 (Highway 1)                                |      | 04:02:33          | 94.65 mi          |
|            |    | 2.26 mi  | Turn right (WSW)  | on to | US 90 ramp                                      |      | 04:08:40          | 96.91 mi          |
|            |    | 4.15 mi  | Keep right (WNW)  | on to | SR 182 ramp                                     |      | 04:13:27          | 101.06 mi         |
|            |    | 0.22 mi  | Keep left (WNW)   | on    | SR 182 ramp                                     |      | 04:13:46          | 101.29 mi         |
|            |    | 0.05 mi  | Keep left (SW)    | on to | SR 182                                          |      | 04:13:50          | 101.34 mi         |
|            | in | 6.90 mi  | Go straight (WSW) | on to | SR 3040 Spur                                    |      | 04:25:33          | 108.24 mi         |
|            | in | 3.20 mi  | Go straight (WNW) | on to | SR 311 (SR 3040<br>Spur Highway 311 S Hollywood |      | 04:34:09          | 111.43 mi         |
|            | in | 2.53 mi  | Keep left (SSW)   | on to | PR 23 (Savanne Rd)                              |      | 04:38:25          | 113.97 mi         |
| Ø O        |    | 3.02 mi  | Stop              | at    | Savanne Food & Gas                              |      | 04:45:37          | 116.98 mi         |
|            |    |          | Go straight (SSW) | on    | PR 23 (Savanne Rd)                              |      | 05:00:37          | 116.98 mi         |
|            | in | 0.13 mi  | Turn right (WNW)  | on to | SR 182 (Bayou Black Dr)                         |      | 05:00:56          | 117.12 mi         |
|            | in | 17.60 mi | Go straight (W)   | on to | <unnamed></unnamed>                             |      | 05:30:40          | 134.71 mi         |
|            | in | 3.05 mi  | Go straight (WNW) | on to | US 90 Bus (SR 182)                              |      | 05:37:56          | 137.76 mi         |
|            | in | 7.55 mi  | Go straight (WSW) | on to | SR 182 (Highway 182)                            |      | 05:54:52          | 145.31 mi         |
|            | in | 1.51 mi  | Turn right (WNW)  | on to | SR 182                                          |      | 05:58:48          | 146.82 mi         |
|            | in | 10.28 mi | Go back (WSW)     | on to | SR 182 (Highway 182 W)                          |      | 06:22:48          | 157.11 mi         |
|            |    | 2.79 mi  | Go straight (S)   | on to | <unnamed></unnamed>                             |      | 06:27:30          | 159.90 mi         |
|            | in | 0.12 mi  | Turn right (NW)   | on to | US 90 (SR 182)                                  |      | 06:27:41          | 160.01 mi         |