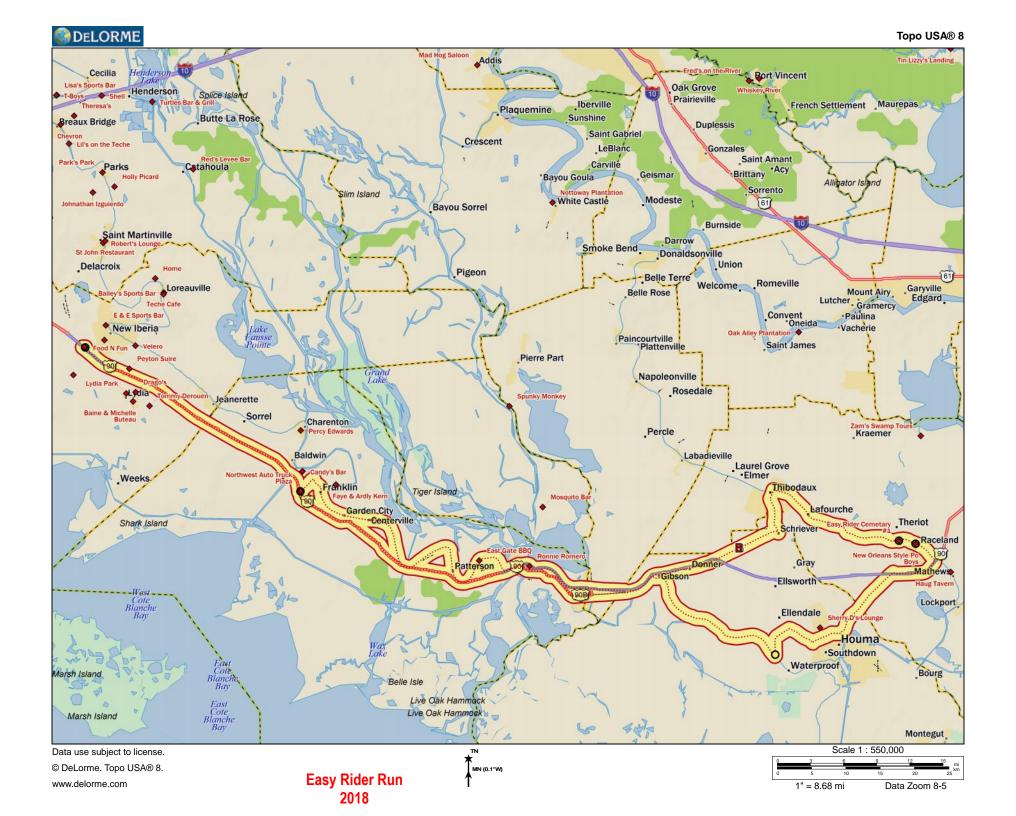

The "Easy Rider" picture above shows the graveyard and the church steeple.

The run included a lunch stop at N.O. Style Po-Boys, 3874 Hwy 1, Raceland, LA 70394.

|            |    | Dist     | Turn              |       | Road                                            | Exit | <b>Total Time</b> | <b>Total Dist</b> |
|------------|----|----------|-------------------|-------|-------------------------------------------------|------|-------------------|-------------------|
| 0          |    |          | Start             | at    | Food N Fun                                      |      | 00:00:00          | 0.00 mi           |
|            |    |          | Go straight (W)   | on    | SR 14 (Center St Highway 14)                    |      | 00:00:00          | 0.00 mi           |
|            | in | 0.23 mi  | Turn left (SE)    | on to | W US 90 ramp                                    |      | 00:00:23          | 0.23 mi           |
|            | in | 0.69 mi  | Keep right (SE)   | on to | US 90 (E Highway 90)                            |      | 00:01:13          | 0.92 mi           |
|            | in | 0.02 mi  | Go straight (SE)  | on to | N United States Highway 90                      |      | 00:01:14          | 0.94 mi           |
|            | in | 1.15 mi  | Go straight (SE)  | on to | United States Highway 90                        |      | 00:02:33          | 2.08 mi           |
|            | in | 0.07 mi  | Go straight (ESE) | on to | US 90 (E Highway 90)                            |      | 00:02:37          | 2.15 mi           |
|            | in | 1.54 mi  | Keep right (ESE)  | on    | US 90 (E Highway 90)                            |      | 00:04:17          | 3.69 mi           |
|            | in | 20.57 mi | Turn left (ENE)   | on to | SR 3211 (Northwest Blvd)                        |      | 00:31:22          | 24.25 mi          |
| <b>Ø</b> ◎ | in | 0.15 mi  | Stop              | at    | Northwest Auto Truck Plaza                      |      | 00:31:38          | 24.41 mi          |
|            |    |          | Go straight (NE)  | on    | SR 3211 (Northwest Blvd)                        |      | 00:46:38          | 24.41 mi          |
|            | in | 1.65 mi  | Turn right (SE)   | on to | SR 182 (W Main St)                              |      | 00:49:41          | 26.05 mi          |
|            | in | 1.08 mi  | Turn right (SE)   | on to | SR 182 (Main St)                                |      | 00:52:36          | 27.13 mi          |
|            | in | 11.34 mi | Turn left (E)     | on to | US 90 (SR 182)                                  |      | 01:13:52          | 38.47 mi          |
|            | in | 21.61 mi | Keep right (E)    | on to | SR 662 ramp                                     |      | 01:42:37          | 60.08 mi          |
|            | in | 0.38 mi  | Turn right (SSE)  | on to | SR 662                                          |      | 01:43:11          | 60.46 mi          |
|            | in | 0.21 mi  | Turn left (ENE)   | on to | SR 182 (Bayou Black Dr)                         |      | 01:43:32          | 60.67 mi          |
|            | in | 2.91 mi  | Keep left (ENE)   | on to | SR 20 (Highway 20)                              |      | 01:48:27          | 63.58 mi          |
|            | in | 12.16 mi | Turn right (SSE)  | on to | SR 24 (Highway 24)                              |      | 02:08:59          | 75.74 mi          |
|            | in | 0.15 mi  | Keep left (NE)    | on to | W Main St                                       |      | 02:09:14          | 75.89 mi          |
|            | in | 0.07 mi  | Keep left (NNW)   | on to | SR 24 (Park Ave)                                |      | 02:09:23          | 75.96 mi          |
|            | in | 0.14 mi  | Go straight (N)   | on to | SR 20 (W Main St Park Ave)                      |      | 02:09:36          | 76.10 mi          |
|            | in | 3.90 mi  | Turn right (ESE)  | on to | SR 1 (E 1st St)                                 |      | 02:19:12          | 80.00 mi          |
|            | in | 12.85 mi | Turn right (S)    | on to | Arjonilla St                                    |      | 02:43:43          | 92.85 mi          |
|            | in | 0.08 mi  | Turn left (E)     | on to | Nies St                                         |      | 02:43:53          | 92.93 mi          |
| <b>Ø②</b>  | in | 0.06 mi  | Stop              | at    | Easy Rider Cemetary #1                          |      | 02:44:02          | 92.99 mi          |
|            |    |          | Go straight (E)   | on    | Nies St                                         |      | 03:14:02          | 92.99 mi          |
|            |    | 0.08 mi  | Go straight (N)   | on to | Simon St                                        |      | 03:14:13          | 93.07 mi          |
|            |    | 0.10 mi  | Turn right (ESE)  | on to | SR 1 (Highway 1)                                |      | 03:14:27          | 93.17 mi          |
| ØQ.        | in | 1.48 mi  | Stop              | at    | New Orleans Style Po Boys                       |      | 03:17:33          | 94.65 mi          |
|            |    |          | Go straight (SE)  | on    | SR 1 (Highway 1)                                |      | 04:02:33          | 94.65 mi          |
|            |    | 2.26 mi  | Turn right (WSW)  | on to | US 90 ramp                                      |      | 04:08:40          | 96.91 mi          |
|            |    | 4.15 mi  | Keep right (WNW)  | on to | SR 182 ramp                                     |      | 04:13:27          | 101.06 mi         |
|            |    | 0.22 mi  | Keep left (WNW)   | on    | SR 182 ramp                                     |      | 04:13:46          | 101.29 mi         |
|            |    | 0.05 mi  | Keep left (SW)    | on to | SR 182                                          |      | 04:13:50          | 101.34 mi         |
|            | in | 6.90 mi  | Go straight (WSW) | on to | SR 3040 Spur                                    |      | 04:25:33          | 108.24 mi         |
|            | in | 3.20 mi  | Go straight (WNW) | on to | SR 311 (SR 3040<br>Spur Highway 311 S Hollywood |      | 04:34:09          | 111.43 mi         |
|            | in | 2.53 mi  | Keep left (SSW)   | on to | PR 23 (Savanne Rd)                              |      | 04:38:25          | 113.97 mi         |
| Ø O        |    | 3.02 mi  | Stop              | at    | Savanne Food & Gas                              |      | 04:45:37          | 116.98 mi         |
|            |    |          | Go straight (SSW) | on    | PR 23 (Savanne Rd)                              |      | 05:00:37          | 116.98 mi         |
|            | in | 0.13 mi  | Turn right (WNW)  | on to | SR 182 (Bayou Black Dr)                         |      | 05:00:56          | 117.12 mi         |
|            | in | 17.60 mi | Go straight (W)   | on to | <unnamed></unnamed>                             |      | 05:30:40          | 134.71 mi         |
|            | in | 3.05 mi  | Go straight (WNW) | on to | US 90 Bus (SR 182)                              |      | 05:37:56          | 137.76 mi         |
|            | in | 7.55 mi  | Go straight (WSW) | on to | SR 182 (Highway 182)                            |      | 05:54:52          | 145.31 mi         |
|            | in | 1.51 mi  | Turn right (WNW)  | on to | SR 182                                          |      | 05:58:48          | 146.82 mi         |
|            | in | 10.28 mi | Go back (WSW)     | on to | SR 182 (Highway 182 W)                          |      | 06:22:48          | 157.11 mi         |
|            |    | 2.79 mi  | Go straight (S)   | on to | <unnamed></unnamed>                             |      | 06:27:30          | 159.90 mi         |
|            | in | 0.12 mi  | Turn right (NW)   | on to | US 90 (SR 182)                                  |      | 06:27:41          | 160.01 mi         |

Data use subject to license.

© DeLorme. Topo USA® 8.

www.delorme.com

|          |    | Dist    | Turn             |       | Road                       | Exit | Total Time | Total Dist |
|----------|----|---------|------------------|-------|----------------------------|------|------------|------------|
|          | in | 4.91 mi | Go straight (NW) | on to | <unnamed></unnamed>        |      | 06:34:00   | 164.92 mi  |
|          | in | 1.98 mi | Keep right (WNW) | on to | US 90                      |      | 06:38:43   | 166.90 mi  |
|          | in | 5.88 mi | Turn right (ENE) | on to | SR 3211 (Northwest Blvd)   |      | 06:48:22   | 172.78 mi  |
| <b>(</b> | in | 0.06 mi | Finish           | at    | Northwest Auto Truck Plaza |      | 06:48:28   | 172.84 mi  |

Total Time: 06:48:28 Total Distance: 172.84 mi