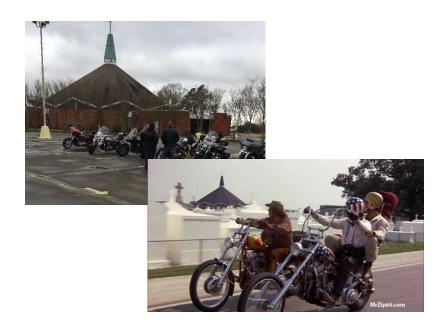

The "Easy Rider" picture above shows the graveyard and the church steeple.

The run included a lunch stop at N.O. Style Po-Boys, 3874 Hwy 1, Raceland, LA 70394.

|            |    | Dist     | Turn              |       | Road                                            | Exit | <b>Total Time</b> | <b>Total Dist</b> |
|------------|----|----------|-------------------|-------|-------------------------------------------------|------|-------------------|-------------------|
| 0          |    |          | Start             | at    | Food N Fun                                      |      | 00:00:00          | 0.00 mi           |
|            |    |          | Go straight (W)   | on    | SR 14 (Center St Highway 14)                    |      | 00:00:00          | 0.00 mi           |
|            | in | 0.23 mi  | Turn left (SE)    | on to | W US 90 ramp                                    |      | 00:00:23          | 0.23 mi           |
|            | in | 0.69 mi  | Keep right (SE)   | on to | US 90 (E Highway 90)                            |      | 00:01:13          | 0.92 mi           |
|            | in | 0.02 mi  | Go straight (SE)  | on to | N United States Highway 90                      |      | 00:01:14          | 0.94 mi           |
|            | in | 1.15 mi  | Go straight (SE)  | on to | United States Highway 90                        |      | 00:02:33          | 2.08 mi           |
|            | in | 0.07 mi  | Go straight (ESE) | on to | US 90 (E Highway 90)                            |      | 00:02:37          | 2.15 mi           |
|            | in | 1.54 mi  | Keep right (ESE)  | on    | US 90 (E Highway 90)                            |      | 00:04:17          | 3.69 mi           |
|            | in | 20.57 mi | Turn left (ENE)   | on to | SR 3211 (Northwest Blvd)                        |      | 00:31:22          | 24.25 mi          |
| <b>Ø</b> ◎ | in | 0.15 mi  | Stop              | at    | Northwest Auto Truck Plaza                      |      | 00:31:38          | 24.41 mi          |
|            |    |          | Go straight (NE)  | on    | SR 3211 (Northwest Blvd)                        |      | 00:46:38          | 24.41 mi          |
|            | in | 1.65 mi  | Turn right (SE)   | on to | SR 182 (W Main St)                              |      | 00:49:41          | 26.05 mi          |
|            | in | 1.08 mi  | Turn right (SE)   | on to | SR 182 (Main St)                                |      | 00:52:36          | 27.13 mi          |
|            | in | 11.34 mi | Turn left (E)     | on to | US 90 (SR 182)                                  |      | 01:13:52          | 38.47 mi          |
|            | in | 21.61 mi | Keep right (E)    | on to | SR 662 ramp                                     |      | 01:42:37          | 60.08 mi          |
|            | in | 0.38 mi  | Turn right (SSE)  | on to | SR 662                                          |      | 01:43:11          | 60.46 mi          |
|            | in | 0.21 mi  | Turn left (ENE)   | on to | SR 182 (Bayou Black Dr)                         |      | 01:43:32          | 60.67 mi          |
|            | in | 2.91 mi  | Keep left (ENE)   | on to | SR 20 (Highway 20)                              |      | 01:48:27          | 63.58 mi          |
|            | in | 12.16 mi | Turn right (SSE)  | on to | SR 24 (Highway 24)                              |      | 02:08:59          | 75.74 mi          |
|            | in | 0.15 mi  | Keep left (NE)    | on to | W Main St                                       |      | 02:09:14          | 75.89 mi          |
|            | in | 0.07 mi  | Keep left (NNW)   | on to | SR 24 (Park Ave)                                |      | 02:09:23          | 75.96 mi          |
|            | in | 0.14 mi  | Go straight (N)   | on to | SR 20 (W Main St Park Ave)                      |      | 02:09:36          | 76.10 mi          |
|            | in | 3.90 mi  | Turn right (ESE)  | on to | SR 1 (E 1st St)                                 |      | 02:19:12          | 80.00 mi          |
|            | in | 12.85 mi | Turn right (S)    | on to | Arjonilla St                                    |      | 02:43:43          | 92.85 mi          |
|            | in | 0.08 mi  | Turn left (E)     | on to | Nies St                                         |      | 02:43:53          | 92.93 mi          |
| <b>Ø②</b>  | in | 0.06 mi  | Stop              | at    | Easy Rider Cemetary #1                          |      | 02:44:02          | 92.99 mi          |
|            |    |          | Go straight (E)   | on    | Nies St                                         |      | 03:14:02          | 92.99 mi          |
|            |    | 0.08 mi  | Go straight (N)   | on to | Simon St                                        |      | 03:14:13          | 93.07 mi          |
|            |    | 0.10 mi  | Turn right (ESE)  | on to | SR 1 (Highway 1)                                |      | 03:14:27          | 93.17 mi          |
| ØQ.        | in | 1.48 mi  | Stop              | at    | New Orleans Style Po Boys                       |      | 03:17:33          | 94.65 mi          |
|            |    |          | Go straight (SE)  | on    | SR 1 (Highway 1)                                |      | 04:02:33          | 94.65 mi          |
|            |    | 2.26 mi  | Turn right (WSW)  | on to | US 90 ramp                                      |      | 04:08:40          | 96.91 mi          |
|            |    | 4.15 mi  | Keep right (WNW)  | on to | SR 182 ramp                                     |      | 04:13:27          | 101.06 mi         |
|            |    | 0.22 mi  | Keep left (WNW)   | on    | SR 182 ramp                                     |      | 04:13:46          | 101.29 mi         |
|            |    | 0.05 mi  | Keep left (SW)    | on to | SR 182                                          |      | 04:13:50          | 101.34 mi         |
|            | in | 6.90 mi  | Go straight (WSW) | on to | SR 3040 Spur                                    |      | 04:25:33          | 108.24 mi         |
|            | in | 3.20 mi  | Go straight (WNW) | on to | SR 311 (SR 3040<br>Spur Highway 311 S Hollywood |      | 04:34:09          | 111.43 mi         |
|            | in | 2.53 mi  | Keep left (SSW)   | on to | PR 23 (Savanne Rd)                              |      | 04:38:25          | 113.97 mi         |
| Ø O        |    | 3.02 mi  | Stop              | at    | Savanne Food & Gas                              |      | 04:45:37          | 116.98 mi         |
|            |    |          | Go straight (SSW) | on    | PR 23 (Savanne Rd)                              |      | 05:00:37          | 116.98 mi         |
|            | in | 0.13 mi  | Turn right (WNW)  | on to | SR 182 (Bayou Black Dr)                         |      | 05:00:56          | 117.12 mi         |
|            | in | 17.60 mi | Go straight (W)   | on to | <unnamed></unnamed>                             |      | 05:30:40          | 134.71 mi         |
|            | in | 3.05 mi  | Go straight (WNW) | on to | US 90 Bus (SR 182)                              |      | 05:37:56          | 137.76 mi         |
|            | in | 7.55 mi  | Go straight (WSW) | on to | SR 182 (Highway 182)                            |      | 05:54:52          | 145.31 mi         |
|            | in | 1.51 mi  | Turn right (WNW)  | on to | SR 182                                          |      | 05:58:48          | 146.82 mi         |
|            | in | 10.28 mi | Go back (WSW)     | on to | SR 182 (Highway 182 W)                          |      | 06:22:48          | 157.11 mi         |
|            |    | 2.79 mi  | Go straight (S)   | on to | <unnamed></unnamed>                             |      | 06:27:30          | 159.90 mi         |
|            | in | 0.12 mi  | Turn right (NW)   | on to | US 90 (SR 182)                                  |      | 06:27:41          | 160.01 mi         |