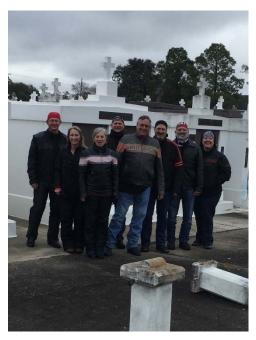

## **2018 Easy Rider Run**

The Easy Rider Run scheduled for Saturday, January 27<sup>th</sup> was cancelled due to the weather. The run was rescheduled for Sunday, January 28<sup>th</sup> for those willing and able to take a chance on the weather. The turn out was 7 bikes and 9 members.