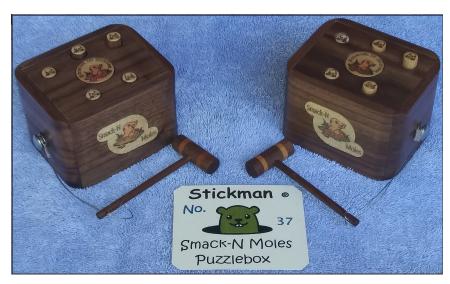

## Stickman #37 Puzzlebox

## (Smack-N Moles Puzzlebox)

**DESCRIPTION:** These whimsical puzzle boxes were originally designed for this year's IPP puzzle exchange, but had such charm and appeal that they warranted becoming #37 in the official Stickman puzzle box series. As exchange puzzle designs, these are not quite as large or complex as most Stickman boxes, but still pack elusive solutions into a little space. They require a minimum of 8 sequential steps to open, and measure 3.5" x 3" x 2.5".

These puzzles do function somewhat like the traditional Whack A Mole game, in that smacking one mole with the mallet causes another to pop up. The adorable little moles seem to enjoy it. The goal, however, is to deduce just how to open the box and free the little critters. Stickman Smack-N Mole puzzles are crafted from quality walnut, and limited in edition to 200 completed boxes. A PDF version of its solution is available on the previous screen.