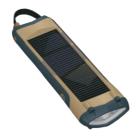

## Waterproof Solar Flashlight (medium) (SS630)

## **Specifications:**

**Brightness and Run Time:** Lantern Mode: 30 lumen 6 hours

Flashlight Mode: 15 lumen 12 hours Dual Light Mode: 45 lumen 4 hours

constant light level lasts for 30 minutes of lower brightness, reserve mode