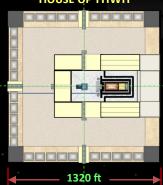

#### **COMING 4TH TEMPLE - EZEKIEL HOUSE OF YHWH**

HOUSE OF QUETZALCOATL

**TEOTIHUACAN** pattern

**Constellation Taurus Lines** superimposed on the Teotihuacan Ley-Lines

The Pleiades

TAURUS

'Can you bind the chains of the Pleiades or loose the cords of Orion?' -YHWH Job 38:31

HOUSE OF QUETZALCOATE looking East

> TEMPLE QUETZALCOATL The Citadel as it is also referred to as has the same base and pattern as that of the Biblical Millennial Temple that the Prophet Ezekiel was told to write down in measurements precisely