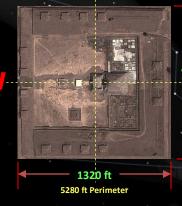

#### Jerusalem (City of the GOD)

Dome of Al-Aqsa Temple of the Moon

Dome of Rock (Temple of the 72°

**Dome of Spirits** (emple of Shining One)

2 of 10 © Composition & Some Graphics by LUIS B. VEGA vegapost@hotmail.com FOR ILLUSTRATION PURPOSES ONLY

### Same angle as with the Dome of the 72°

Spirits to the Garden Tomb in Jerusalem.

## Temple of the Sun

45°

**Femple/of the Moon** 