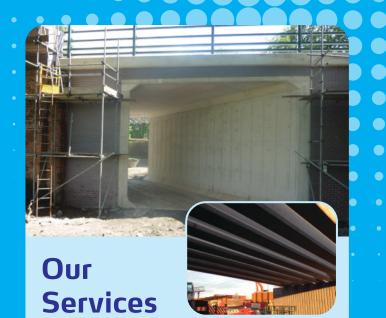

# Projects We Undertake

APW Formwork generally undertakes projects on a supply and fix of formwork, labour only concrete and reinforcement basis providing all the neccerssary plant. We provide Formwork and Falsework designs for projects undertaken all of which can be provided at short notice. We can also provide labour on an hourly rate if required.

- Water Treatment
- Shaft Lining
- Flood Defence
- Shaft Work
- Precasting
- Concrete Floors
- Swimming Pools
- Highway Projects Incl. Roads & Bridges
- Spillway Construction
- Waste
- Government Projects
- Retaining Walls