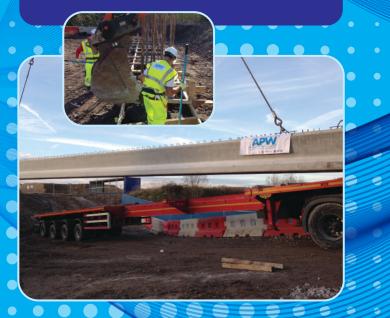

# Projects We Undertake

APW Formwork generally undertakes projects on a supply and fix of formwork, labour only concrete and reinforcement basis providing all the neccerssary plant. We provide Formwork and Falsework designs for projects undertaken all of which can be provided at short notice. We can also provide labour on an hourly rate if required.

- Water Treatment
- Shaft Lining
- Flood Defence
- Shaft Work
- Precasting
- Concrete Floors
- Swimming Pools
- Highway Projects Incl. Roads & Bridges
- Spillway Construction
- Waste
- Government Projects
- Retaining Walls