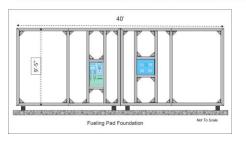

OME | BUSINESS | LIFE AMERICAN FAMILY INSURIAN GE MARK RHEIN AGENCY, INC. 2904 Custer St Manitowoc, WI 54220

#### **Stadium Signs**



17'H x 40'W Billboard Realized with the TS23 extrusion

Cleveland Browns Stadium
Two of eight 22'x 42' TS32 frames with mesh banners

#### **Non-Rectangular Signs**



Both signs fabricated with the TS44 extrusion

95.75'H by 40'W

Jacksonville Jaguars Stadium

#### **Very Large Signs**



**Trucks Graphics** 

**Trailers Graphics** 



#### **Schools / Universities**



TS32 - 8ft x 17ft Frames with Arch on Top



TS23- 3ft x 25ft Framed Graphic

**Retail** 



TS23 for Flex Faces



#### **Museums Exhibits**



#### **Supermarkets**

# **3D-Structure with Stretched Banner**



#### **Façade banners**



TS44 – 9.4'H by 40'W Hydrogen Pump Station Facade





#### **Exhibition Booths**



#### More Structures with the TS44...









From Small to Huge Banners...



300' x 50' Downtown Baltimore

# Product Line

Our Extrusions are made in USA

Made in USA



## **TS23**

 The TS23 our lightest extruded aluminum bar is suited for small, mid-size and large interior / exterior signs.

 Easy to install on a variety of supports (concrete, bricks and dry walls...),and ideal for trucks and trailers sides.



## TS29SEG

- The TS29SEG extrusion is designed for small, midsize and large interior Silicon Edge Graphics.
- Applications
  - Tradeshows, expositions
  - Airports, bus terminals
  - Retail stores
  - Offices, meeting rooms
  - Hotels and hospitality
  - Museums, ...



## TS2985

- The TS2985 is composed of a TS29SEG extrusion and a TS85 PV