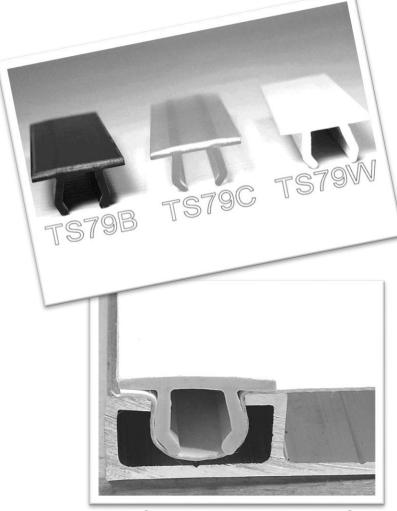

#### **TS79x**

The top is flat and thick, it has the same thickness on the center and on the sides, making it stronger to absorb hard nylon head hammers blows.

TS79W inserted in TS23