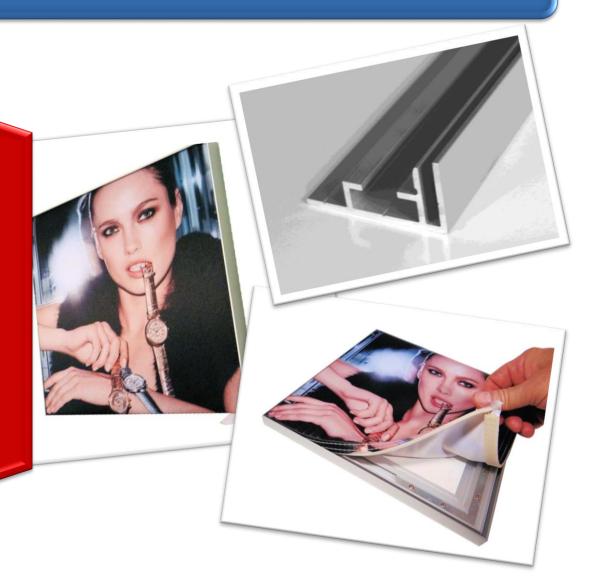

## TS2985

- The TS2985 is composed of a TS29SEG extrusion and a TS85 PVC extrusion.
- The TS2985 allows to stretch any textiles (Canvas, polyesters, fabric...) by only using a tensor tool.
- It has the same look and feel and same applications as SEG frames
- See our Video