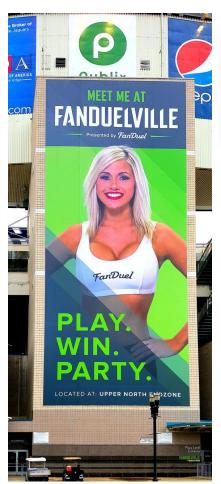

#### **Stadium Signs**

17'H x 40'W Billboard Realized with the TS23 extrusion

Cleveland Browns Stadium
Two of eight 22'x 42' TS32 frames with mesh banners