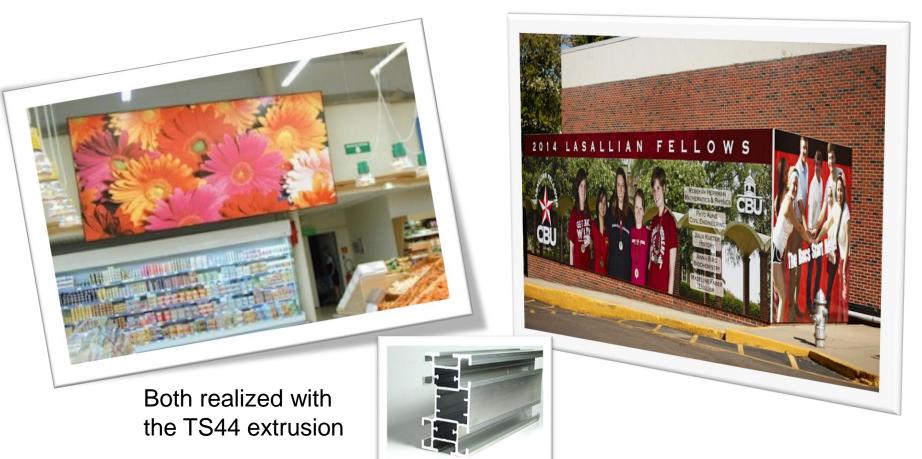

#### **Non-Rectangular Signs**

Both signs fabricated with the TS44 extrusion

95.75'H by 40'W

Jacksonville Jaguars Stadium