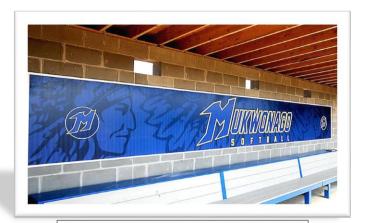

#### **Schools / Universities**

TS32 - 8ft x 17ft Frames with Arch on Top

TS23- 3ft x 25ft Framed Graphic

**Retail** 

TS23 for Flex Faces