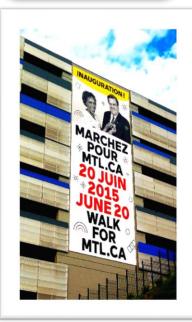

#### More Structures with the TS44...

From Small to Huge Banners...

300' x 50' Downtown Baltimore