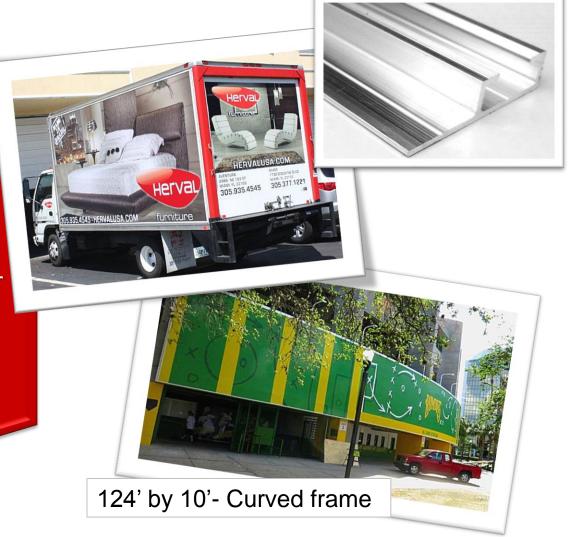

#### **Very Large Signs**

**Trucks Graphics** 

**Trailers Graphics** 

#### **Schools / Universities**

TS32 - 8ft x 17ft Frames with Arch on Top

TS23- 3ft x 25ft Framed Graphic

**Retail** 

TS23 for Flex Faces