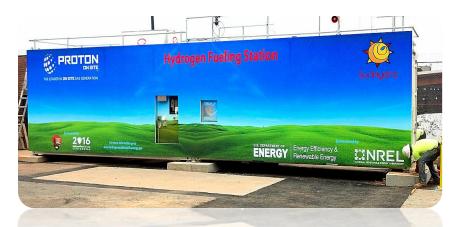

STAR CERTIFIED AGENCY PROTECTING YOUR DREAMS AUTO | HOME | BUSINESS | LIFE AMERICAN FAMILY INSURIAN GE MARK RHEIN AGENCY, INC. 2904 Custer St Manitowoc, WI 54220

#### **Stadium Signs**



17'H x 40'W Billboard Realized with the TS23 extrusion

Cleveland Browns Stadium
Two of eight 22'x 42' TS32 frames with mesh banners

#### **Non-Rectangular Signs**



Both signs fabricated with the TS44 extrusion

95.75'H by 40'W

Jacksonville Jaguars Stadium

#### **Very Large Signs**



**Trucks Graphics** 

**Trailers Graphics** 



#### **Schools / Universities**



TS32 - 8ft x 17ft Frames with Arch on Top



TS23- 3ft x 25ft Framed Graphic

**Retail** 



TS23 for Flex Faces



#### **Museums Exhibits**



#### **Supermarkets**

# **3D-Structure with Stretched Banner**



#### **Façade banners**



TS44 – 9.4'H by 40'W Hydrogen Pump Station Facade





#### **Exhibition Booths**



#### More Structures with the TS44...









From Small to Huge Banners...



300' x 50' Downtown Baltimore

# Product Line

Our Extrusions are made in USA

Made in USA



## **TS23**

 The TS23 our lightest extruded aluminum bar is suited for small, mid-size and large interior / exterior signs.

 Easy to install on a variety of supports (concrete, bricks and dry walls...),and ideal for trucks and trailers sides.



## TS29SEG

- The TS29SEG extrusion is designed for small, midsize and large interior Silicon Edge Graphics.
- Applications
  - Tradeshows, expositions
  - Airports, bus terminals
  - Retail stores
  - Offices, meeting rooms
  - Hotels and hospitality
  - Museums, ...



## TS2985

- The TS