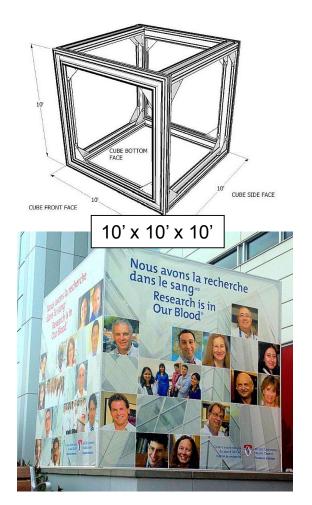

2904 Custer St Manitowoc, WI 54220

#### **Stadium Signs**



17'H x 40'W Billboard Realized with the TS23 extrusion

Cleveland Browns Stadium
Two of eight 22'x 42' TS32 frames with mesh banners

#### **Non-Rectangular Signs**



Both signs fabricated with the TS44 extrusion

95.75'H by 40'W

Jacksonville Jaguars Stadium

#### **Very Large Signs**



**Trucks Graphics** 

**Trailers Graphics** 



#### **Schools / Universities**



TS32 - 8ft x 17ft Frames with Arch on Top



TS23- 3ft x 25ft Framed Graphic

**Retail** 



TS23 for Flex Faces



#### **Museums Exhibits**



#### **Supermarkets**

# **3D-Structure with Stretched Banner**



#### **Façade banners**



TS44 – 9.4'H by 40'W Hydrogen Pump Station Facade





#### **Exhibition Booths**



#### More Structures with the TS44...









From Small to Huge Banners...



300' x 50' Downtown Baltimore

# Product Line

Our Extrusions are made in USA

Made in USA



## **TS23**

 The TS23 our lightest extruded aluminum bar is suited for small, mid-size and large interior / exterior signs.

 Easy to install on a variety of supports (concrete, bricks and dry walls...),and ideal for trucks and trailers sides.



## TS29SEG

- The TS29SEG extrusion is designed for small, midsize and large interior Silicon Edge Graphics.
- Applications
  - Tradeshows, expositions
  - Airports, bus terminals
  - Retail stores
  - Offices, meeting rooms
  - Hotels and hospitality
  - Museums, ...



## TS2985

- The TS2985 is composed of a TS29SEG extrusion and a TS85 PVC extrusion.
- The TS2985 allows to stretch any textiles (Canvas, polyest