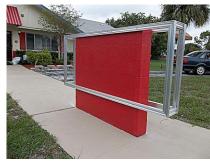

4 Custer St Manitowoc, WI 54220

#### **Stadium Signs**



17'H x 40'W Billboard Realized with the TS23 extrusion

Cleveland Browns Stadium
Two of eight 22'x 42' TS32 frames with mesh banners

#### **Non-Rectangular Signs**



Both signs fabricated with the TS44 extrusion

95.75'H by 40'W

Jacksonville Jaguars Stadium

#### **Very Large Signs**



**Trucks Graphics** 

**Trailers Graphics** 



#### **Schools / Universities**



TS32 - 8ft x 17ft Frames with Arch on Top



TS23- 3ft x 25ft Framed Graphic

**Retail** 



TS23 for Flex Faces



#### **Museums Exhibits**



#### **Supermarkets**

# **3D-Structure with Stretched Banner**



#### **Façade banners**



TS44 – 9.4'H by 40'W Hydrogen Pump Station Facade





#### **Exhibition Booths**



#### More Structures with the TS44...









From Small to Huge Banners...



300' x 50' Downtown Baltimore

# Product Line

Our Extrusions are made in USA

Made in USA



## **TS23**

 The TS23 our lightest extruded aluminum bar is suited for small, mid-size and large interior / exterior signs.

 Easy to install on a variety of supports (concrete, bricks and dry walls...),and ideal for trucks and trailers sides.



## TS29SEG

- The TS29SEG extrusion is designed for small, midsize and large interior Silicon Edge Graphics.
- Applications
  - Tradeshows, expositions
  - Airports, bus terminals
  - Retail stores
  - Offices, meeting rooms
  - Hotels and hospitality
  - Museums, ...



## TS2985

- The TS2985 is composed of a TS29SEG extrusion and a TS85 PVC extrusion.
- The TS2985 allows to stretch any textiles (Canvas, polyesters,