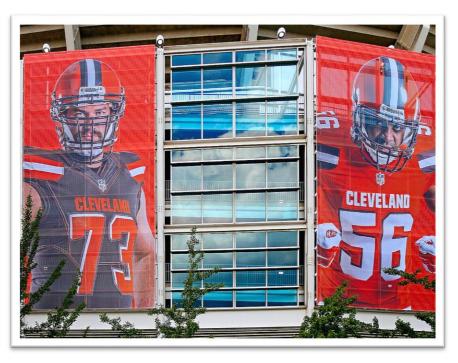

#### **Stadium Signs**

17'H x 40'W Billboard Realized with the TS23 extrusion

Cleveland Browns Stadium
Two of eight 22'x 42' TS32 frames with mesh banners