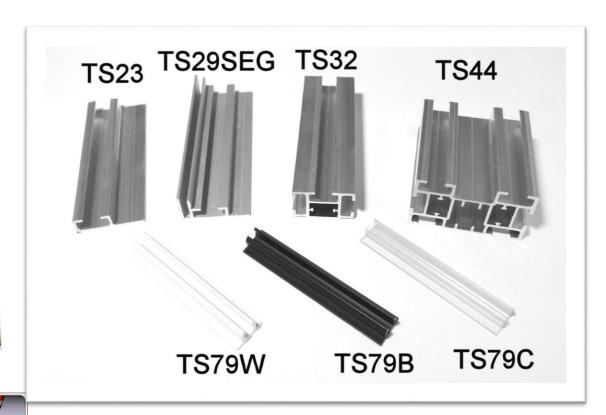

# Product Line

Our Extrusions are made in USA

Made in USA

## **TS23**

 The TS23 our lightest extruded aluminum bar is suited for small, mid-size and large interior / exterior signs.

 Easy to install on a variety of supports (concrete, bricks and dry walls...),and ideal for trucks and trailers sides.

## TS29SEG

- The TS29SEG extrusion is designed for small, midsize and large interior Silicon Edge Graphics.
- Applications
  - Tradeshows, expositions
  - Airports, bus terminals
  - Retail stores
  - Offices, meeting rooms
  - Hotels and hospitality
  - Museums, ...

#### **TS32**

- This extruded aluminum bar is designed for small, mid and large sizes framed banners.
- It also can be used for building light structures.

TS32 - Cleveland Browns Food Court 310'W by 13'H Vinyl Banner

#### **TS44**

- Our sturdiest extruded aluminum bar is designed for medium to very large signs.
- It is also used for building structures such as exhibition booths, 3D-signs and standalone signs.

Jaguars Stadium-96' x 40'

#### **TS79x**

The top is flat and thick, it has the same thickness on the center and on the sides, making it stronger to absorb hard nylon head hammers blows.

TS79W inserted in TS23