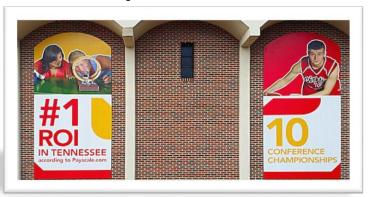

#### **Schools / Universities**

TS32 - 8ft x 17ft Frames with Arch on Top

TS23- 3ft x 25ft Framed Graphic

**Retail** 

TS23 for Flex Faces