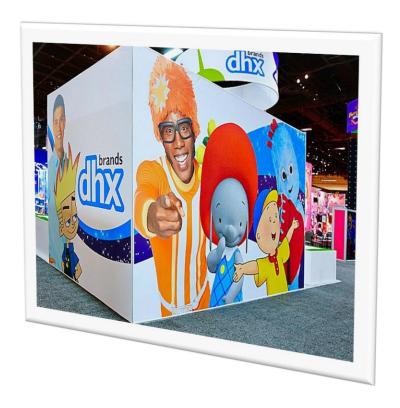

AMILY INSURIAN GE MARK RHEIN AGENCY, INC. 2904 Custer St Manitowoc, WI 54220

#### **Stadium Signs**



17'H x 40'W Billboard Realized with the TS23 extrusion

Cleveland Browns Stadium
Two of eight 22'x 42' TS32 frames with mesh banners

#### **Non-Rectangular Signs**



Both signs fabricated with the TS44 extrusion

95.75'H by 40'W

Jacksonville Jaguars Stadium

#### **Very Large Signs**



**Trucks Graphics** 

**Trailers Graphics** 



#### **Schools / Universities**



TS32 - 8ft x 17ft Frames with Arch on Top



TS23- 3ft x 25ft Framed Graphic

**Retail** 



TS23 for Flex Faces



#### **Museums Exhibits**



#### **Supermarkets**

# **3D-Structure with Stretched Banner**



#### **Façade banners**



TS44 – 9.4'H by 40'W Hydrogen Pump Station Facade





#### **Exhibition Booths**



#### More Structures with the TS44...









From Small to Huge Banners...



300' x 50' Downtown Baltimore

# Product Line

Our Extrusions are made in USA

Made in USA



## **TS23**

 The TS23 our lightest extruded aluminum bar is suited for small, mid-size and large interior / exterior signs.

 Easy to install on a variety of supports (concrete, bricks and dry walls...),and ideal for trucks and trailers sides.



## TS29SEG

- The TS29SEG extrusion is designed for small, midsize and large interior Silicon Edge Graphics.
- Applications
  - Tradeshows, expositions
  - Airports, bus terminals
  - Retail stores
  - Offices, meeting rooms
  - Hotels and hospitality
  - Museums, ...



## TS2985

- The TS2985 is composed of a TS29SEG extrusion and a TS85 PVC extrusion.
- The TS2985 allows