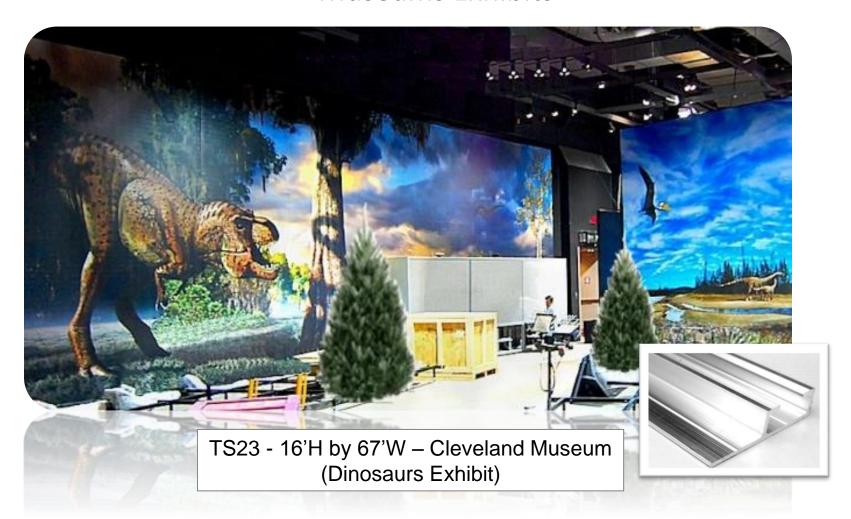

ily changeable and very cost effective.

#### **Billboards**

# PROUD TO BE NAMED AN AMERICAN STAR CERTIFIED AGENCY PROTECTING YOUR DREAMS AUTO | HOME | BUSINESS | LIFE AMERICAN FAMILY INSURIAN GE MARK RHEIN AGENCY, INC. 2904 Custer St Manitowoc, WI 54220

#### **Stadium Signs**



17'H x 40'W Billboard Realized with the TS23 extrusion

Cleveland Browns Stadium
Two of eight 22'x 42' TS32 frames with mesh banners

#### **Non-Rectangular Signs**



Both signs fabricated with the TS44 extrusion

95.75'H by 40'W

Jacksonville Jaguars Stadium

#### **Very Large Signs**



**Trucks Graphics** 

**Trailers Graphics** 



#### **Schools / Universities**



TS32 - 8ft x 17ft Frames with Arch on Top



TS23- 3ft x 25ft Framed Graphic

**Retail** 



TS23 for Flex Faces



#### **Museums Exhibits**



#### **Supermarkets**

# **3D-Structure with Stretched Banner**



#### **Façade banners**



TS44 – 9.4'H by 40'W Hydrogen Pump Station Facade





#### **Exhibition Booths**



#### More Structures with the TS44...









From Small to Huge Banners...



300' x 50' Downtown Baltimore

# Product Line

Our Extrusions are made in USA

Made in USA



## **TS23**

 The TS23 our lightest extruded aluminum bar is suited for small, mid-size and large interior / exterior signs.

 Easy to install on a variety of supports (concrete, bricks and dry walls...),and ideal for trucks and trailers sides.



## TS29SEG

- The TS29SEG extrusion is designed for small, midsize and large interior Silicon Edge Graphics.
- Applications
  - Tradeshows, expositions
  - Airports, bus terminals
  - Retail stores