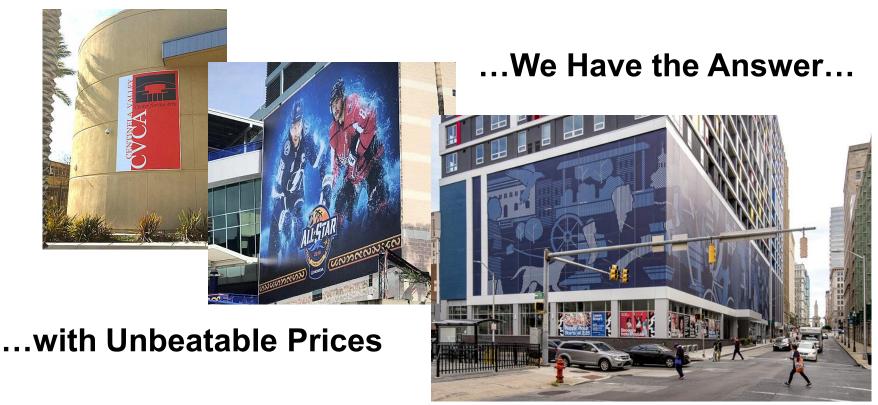

#### **Billboards**

#### **Stadium Signs**

17'H x 40'W Billboard Realized with the TS23 extrusion

Cleveland Browns Stadium
Two of eight 22'x 42' TS32 frames with mesh banners

#### **Non-Rectangular Signs**

Both signs fabricated with the TS44 extrusion

95.75'H by 40'W

Jacksonville Jaguars Stadium