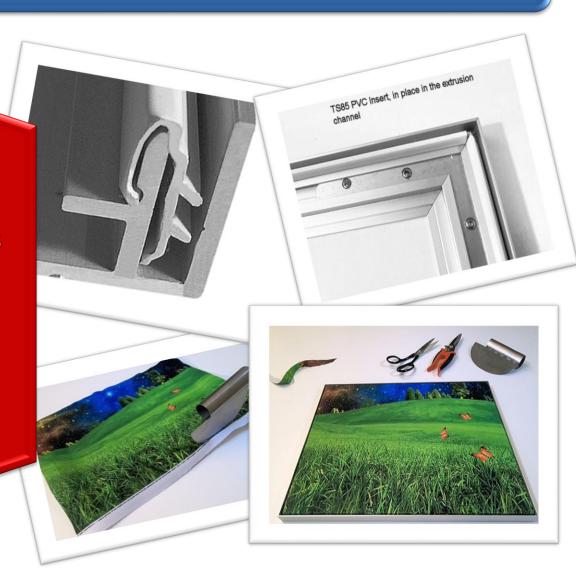

## TS2985

- The TS2985 is composed of a TS29SEG extrusion and a TS85 PVC extrusion.
- The TS2985 allows to stretch any textiles (Canvas, polyesters, fabric...) by only using a tensor tool.
- It has the same look and feel and same applications as SEG frames
- See our Video

#### **TS79x**

The top is flat and thick, it has the same thickness on the center and on the sides, making it stronger to absorb hard nylon head hammers blows.

TS79W inserted in TS23