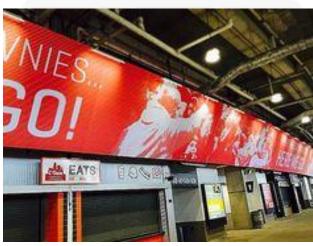

#### **Stadium Signs**

17'H x 40'W Billboard Realized with the TS23 extrusion

Cleveland Browns Stadium
Two of eight 22'x 42' TS32 frames with mesh banners