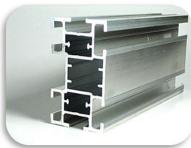

## **TS23**

 The TS23 our lightest extruded aluminum bar is suited for small, mid-size and large interior / exterior signs.

 Easy to install on a variety of supports (concrete, bricks and dry walls...),and ideal for trucks and trailers sides.