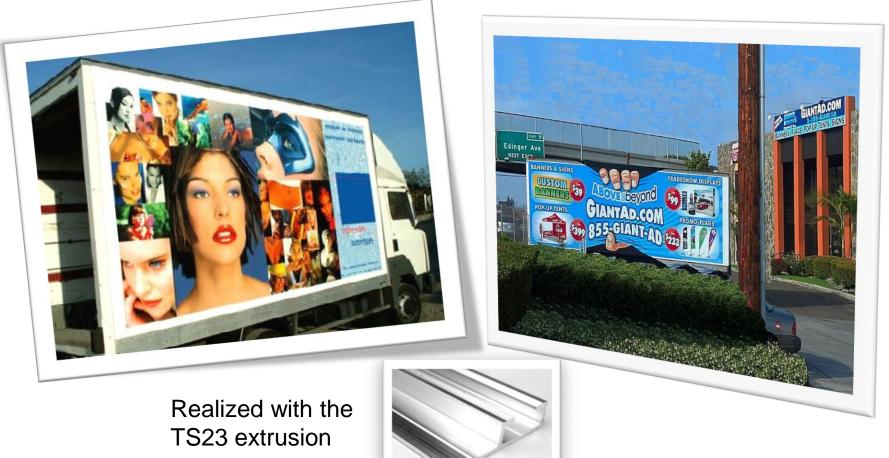

s of the highest quality, designed to fabricate custom

frames to stretch banner and textile material.

Addressing many applications, and which are easy to install,

versatile, easily changeable and very cost effective.

#### **Billboards**

# PROUD TO BE NAMED AN AMERICAN STAR CERTIFIED AGENCY PROTECTING YOUR DREAMS AUTO | HOME | BUSINESS | LIFE AMERICAN FAMILY INSURIAN GE MARK RHEIN AGENCY, INC. 2904 Custer St Manitowoc, WI 54220

#### **Stadium Signs**



17'H x 40'W Billboard Realized with the TS23 extrusion

Cleveland Browns Stadium
Two of eight 22'x 42' TS32 frames with mesh banners

#### **Non-Rectangular Signs**



Both signs fabricated with the TS44 extrusion

95.75'H by 40'W

Jacksonville Jaguars Stadium

#### **Very Large Signs**



**Trucks Graphics** 

**Trailers Graphics** 



#### **Schools / Universities**



TS32 - 8ft x 17ft Frames with Arch on Top



TS23- 3ft x 25ft Framed Graphic

**Retail** 



TS23 for Flex Faces



#### **Museums Exhibits**



#### **Supermarkets**

# **3D-Structure with Stretched Banner**



#### **Façade banners**



TS44 – 9.4'H by 40'W Hydrogen Pump Station Facade





#### **Exhibition Booths**



#### More Structures with the TS44...









From Small to Huge Banners...



300' x 50' Downtown Baltimore

# Product Line

Our Extrusions are made in USA

Made in USA



## **TS23**

 The TS23 our lightest extruded aluminum bar is suited for small, mid-size and large interior / exterior signs.

 Easy to install on a variety of supports (concrete, bricks and dry walls...),and ideal for trucks and trailers sides.



## TS29SEG

- The