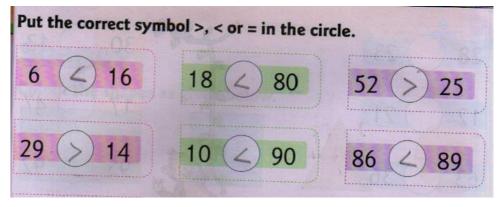

**Practices at Home** 

Draw and colour as many beads as the numbers and fill in the circles. One has been done for you.

**Practices at Home** 

Practices at home

**Practices yourself** 