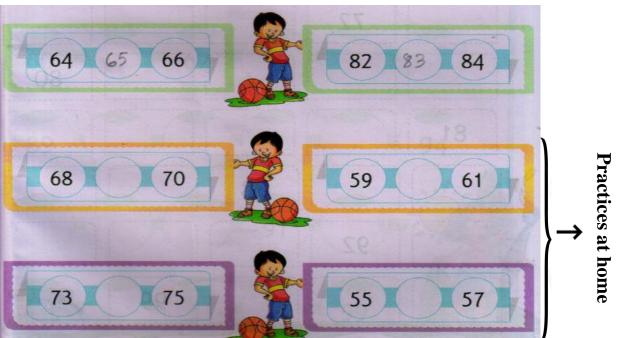

**Practices at Home** 

Draw and colour as many beads as the numbers and fill in the circles. One has been done for you.

**Practices at Home** 

Practices at home

**Practices yourself** 