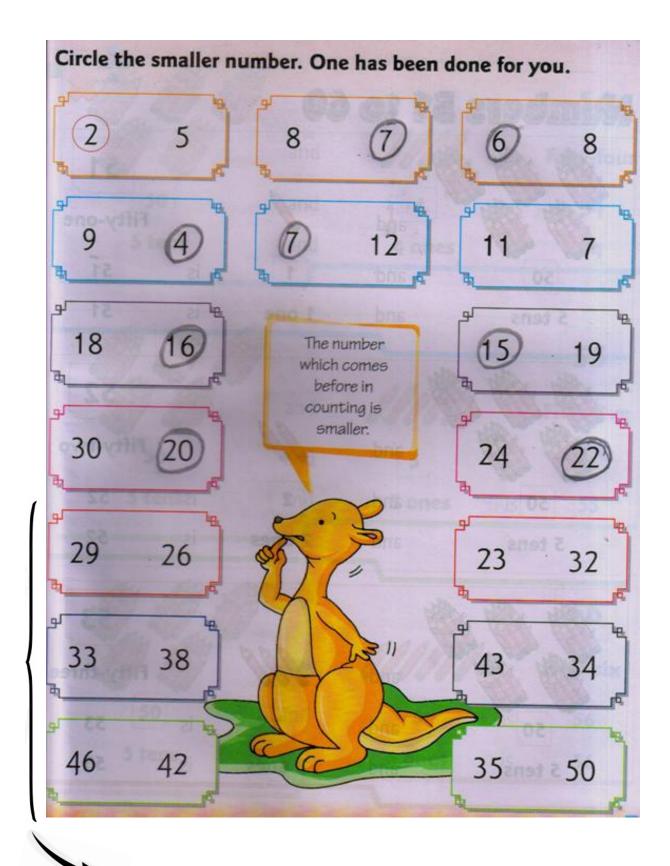

**Practices at Home** 

Draw and colour as many beads as the numbers and fill in the circles. One has been done for you.

**Practices at Home** 

Practices at home

**Practices yourself** 