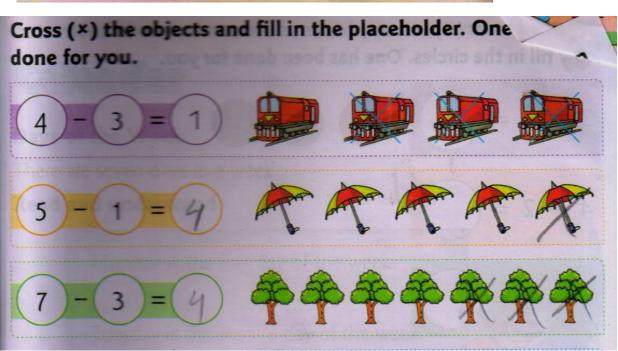

**Practices at Home** 

Draw and colour as many beads as the numbers and fill in the circles. One has been done for you.

**Practices at Home** 

Practices at home

**Practices yourself** 