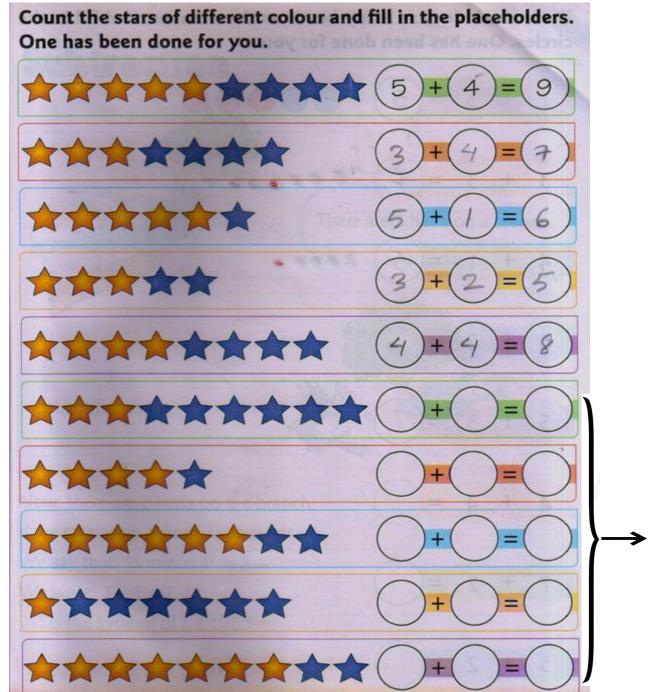

**Practices at Home** 

Draw and colour as many beads as the numbers and fill in the circles. One has been done for you.

**Practices at Home** 

Practices at home

**Practices yourself** 