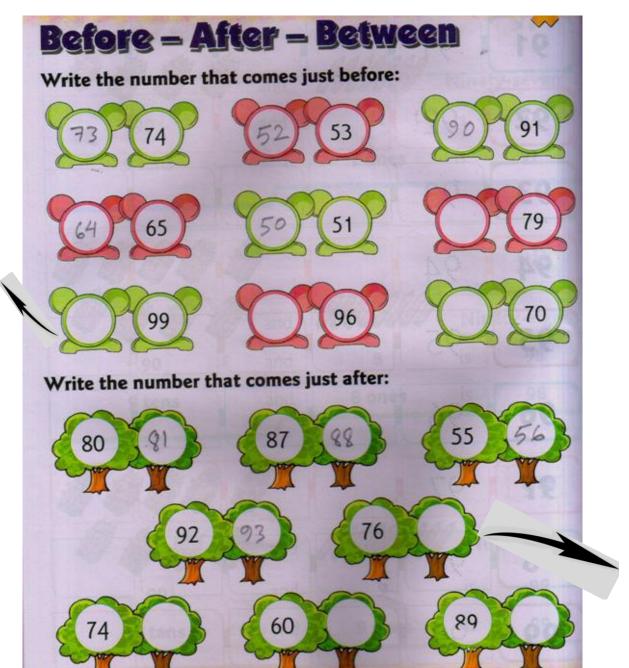

**Practices at Home** 

Draw and colour as many beads as the numbers and fill in the circles. One has been done for you.

**Practices at Home** 

Practices at home

**Practices yourself** 