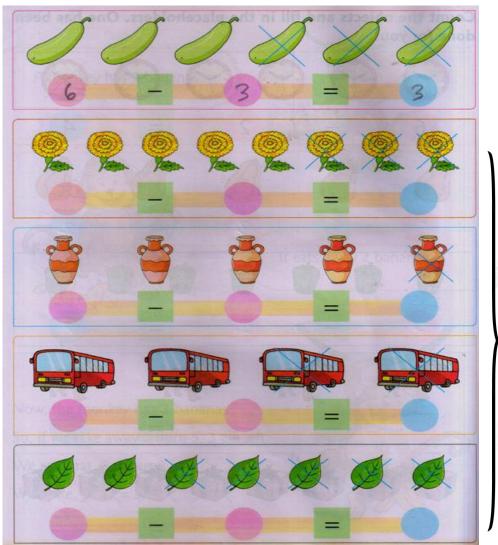

**Practices at Home** 

Draw and colour as many beads as the numbers and fill in the circles. One has been done for you.

**Practices at Home** 

Practices at home

**Practices yourself** 