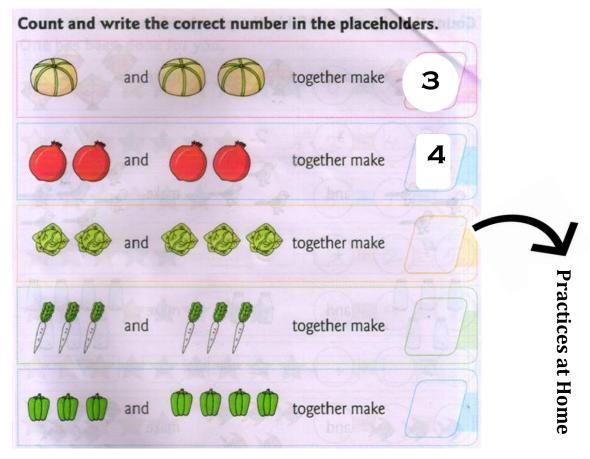

**Practices at Home** 

Draw and colour as many beads as the numbers and fill in the circles. One has been done for you.

**Practices at Home** 

Practices at home

**Practices yourself** 