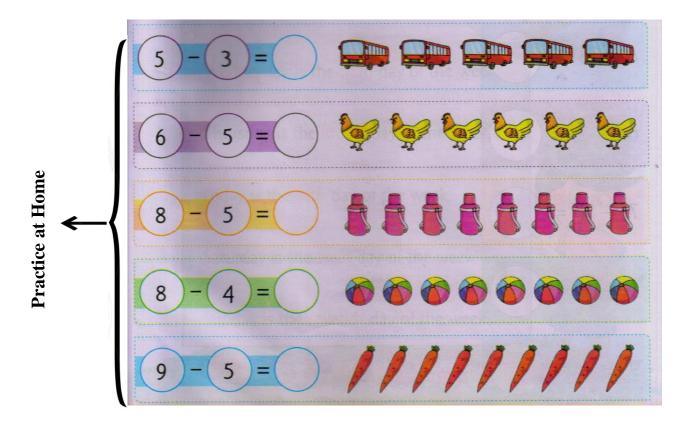

**Practices at Home** 

Draw and colour as many beads as the numbers and fill in the circles. One has been done for you.

**Practices at Home** 

Practices at home

**Practices yourself** 