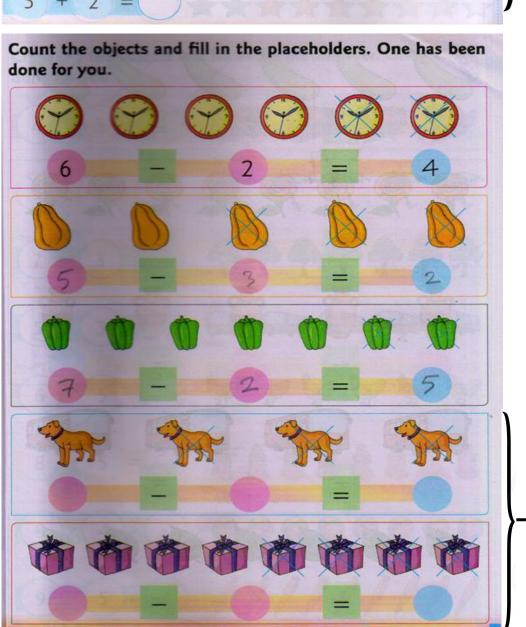

**Practices at Home** 

Draw and colour as many beads as the numbers and fill in the circles. One has been done for you.

**Practices at Home** 

Practices at home

**Practices yourself** 