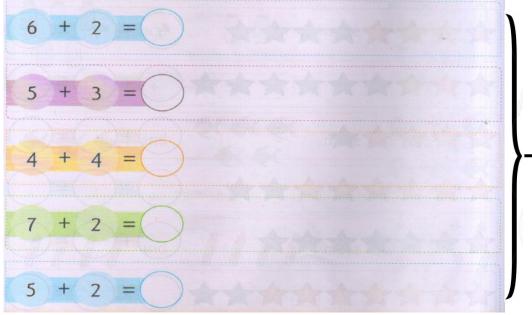

**Practices at Home** 

Draw and colour as many beads as the numbers and fill in the circles. One has been done for you.

**Practices at Home** 

Practices at home

**Practices yourself** 