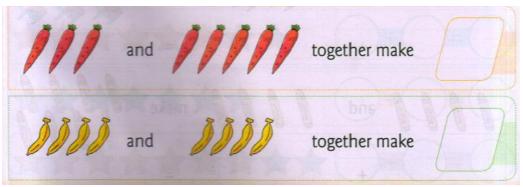

**Practices at Home** 

Draw and colour as many beads as the numbers and fill in the circles. One has been done for you.

**Practices at Home** 

Practices at home

**Practices yourself** 