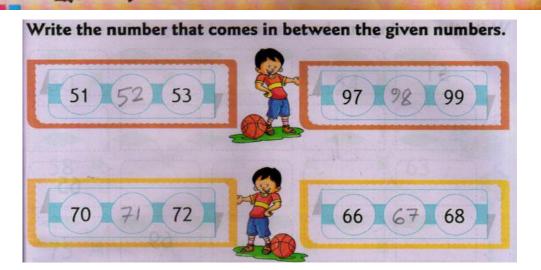

**Practices at Home** 

Draw and colour as many beads as the numbers and fill in the circles. One has been done for you.

**Practices at Home** 

Practices at home

**Practices yourself** 