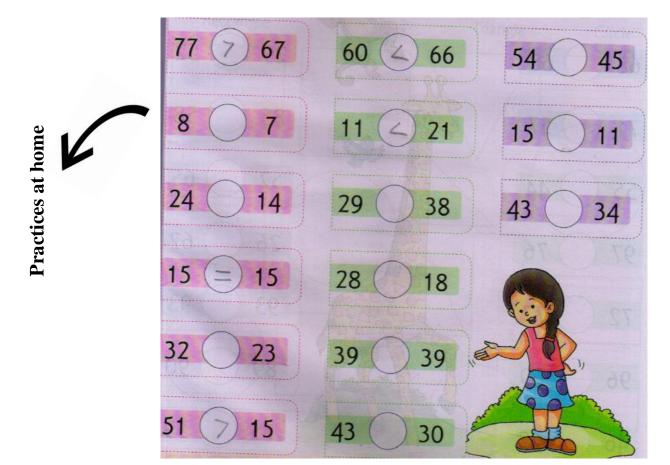

**Practices at Home** 

Draw and colour as many beads as the numbers and fill in the circles. One has been done for you.

**Practices at Home** 

Practices at home

**Practices yourself** 