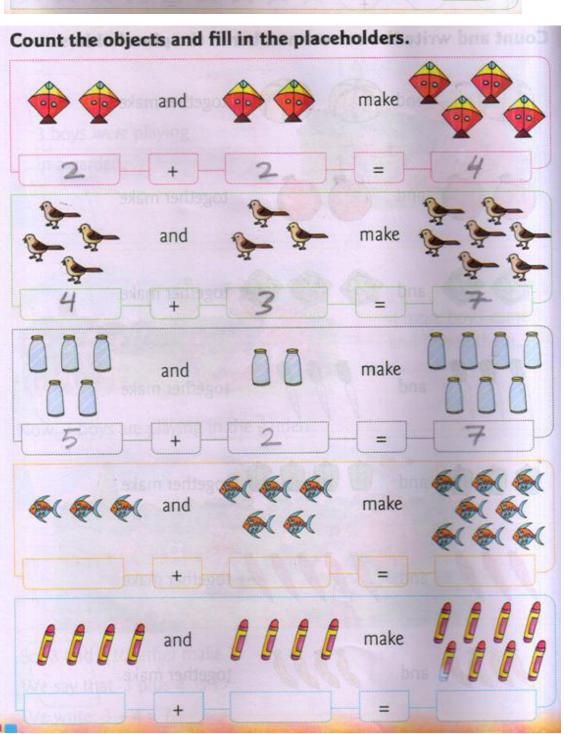

**Practices at Home** 

Draw and colour as many beads as the numbers and fill in the circles. One has been done for you.

**Practices at Home** 

Practices at home

**Practices yourself** 