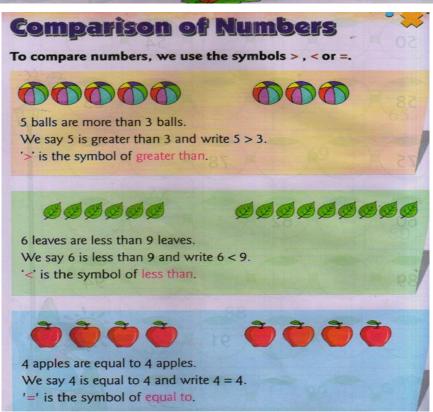

**Practices at Home** 

Draw and colour as many beads as the numbers and fill in the circles. One has been done for you.

**Practices at Home** 

Practices at home

**Practices yourself** 