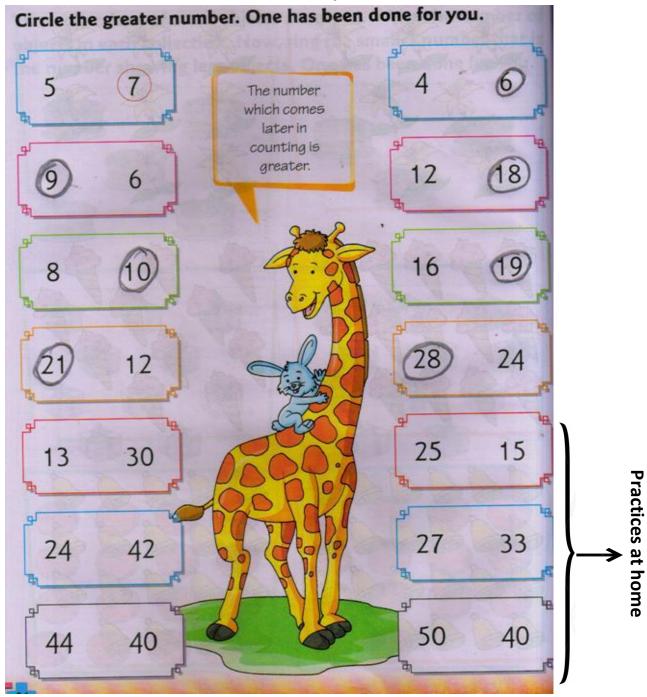

**Practices at Home** 

Draw and colour as many beads as the numbers and fill in the circles. One has been done for you.

**Practices at Home** 

Practices at home

**Practices yourself** 