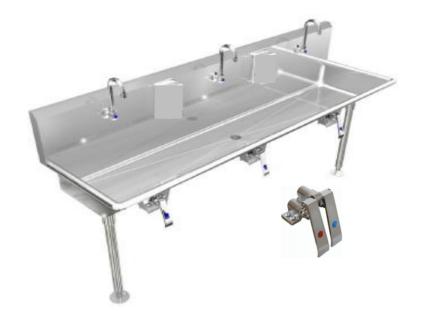

## **Engineering Specification: WWT-7220-K-LF- 3 STATION**

14 gauge, type 304 stainless steel wash sink. 1-3/8" rolled rims. 1-1/2" welded in drain. Exposed surfaces polished to a satin #4 finish. Supported on wall and clips and tubular legs to wall. Knee valves; wall faucets.