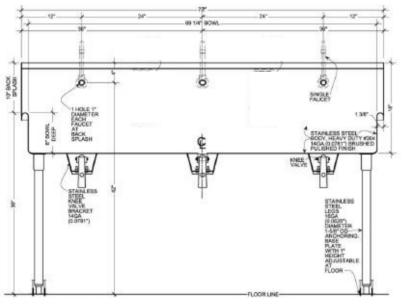

## **Engineering Specification: WWT-7220-K-LF- 3 STATION**

14 gauge, type 304 stainless steel wash sink. 1-3/8" rolled rims. 1-1/2" welded in drain. Exposed surfaces polished to a satin #4 finish. Supported on wall and clips and tubular legs to wall. Knee valves; wall faucets.