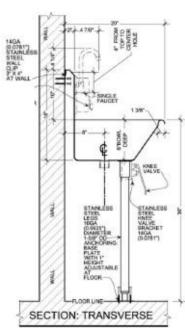

## **Engineering Specification: WWT-7220-K-LF- 3 STATION**

14 gauge, type 304 stainless steel wash sink. 1-3/8" rolled rims. 1-1/2" welded in drain. Exposed surfaces polished to a satin #4 finish. Supported on wall and clips and tubular legs to wall. Knee valves; wall faucets.