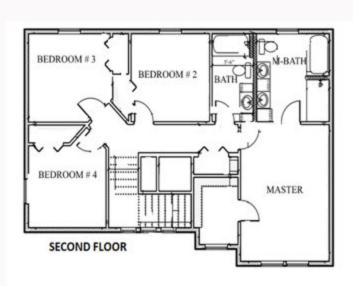

## LOCATED IN WINDSONG COUNTRY ESTATES

- \* Two-Story (3 levels)
- \* 3 Car Garage
- \* 4 6 Bedrooms
- \* 3 4 Bathrooms
- \* 1072.5 sq ft Main Level
- \* 1072.5 sq ft Second Level
- \* 1072.5 sq ft Basement Level
- \* Custom Tile Shower
- \* Soaker Tub
- \* Open Concept Living Area
- \* 10X12 Deck
- \* 1+ acre lot
- \* High Quality Finishes Throughout
- \* Family Friendly Neighborhood