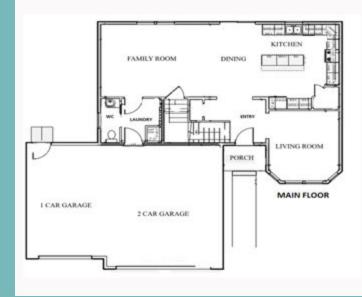

## LOCATED IN WINDSONG COUNTRY ESTATES

- \* Two-Story (3 levels)
- \* 3 Car Garage
- \* 4 6 Bedrooms
- \* 3 4 Bathrooms
- \* 1072.5 sq ft Main Level
- \* 1072.5 sq ft Second Level
- \* 1072.5 sq ft Basement Level
- \* Custom Tile Shower
- \* Soaker Tub
- \* Open Concept Living Area
- \* 10X12 Deck
- \* 1+ acre lot
- \* High Quality Finishes Throughout
- \* Family Friendly Neighborhood