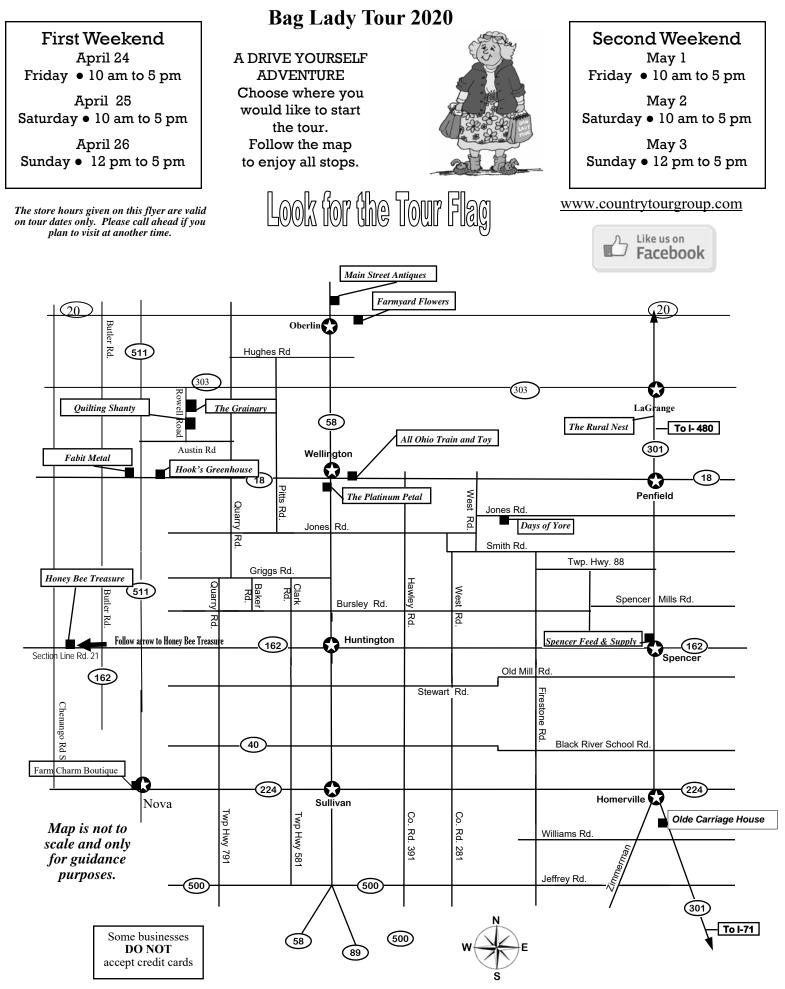

Country Tour Group c/o Weiss 6080 Section Line Rd. 21 New London OH 44851-9483

| New Ionaon On 44651-9465                                    |                                                                                            |                | Name                                                                       |          |                                                                                      |                 |
|-------------------------------------------------------------|--------------------------------------------------------------------------------------------|----------------|----------------------------------------------------------------------------|----------|--------------------------------------------------------------------------------------|-----------------|
|                                                             |                                                                                            |                | Address                                                                    |          |                                                                                      |                 |
|                                                             |                                                                                            |                |                                                                            |          |                                                                                      |                 |
|                                                             |                                                                                            |                | City                                                                       | S        | tateZip                                                                              |                 |
|                                                             |                                                                                            |                | Phone (                                                                    | )        |                                                                                      |                 |
|                                                             |                                                                                            |                | Email                                                                      |          |                                                                                      |                 |
|                                                             | OBERLIN                                                                                    |                | WELLINGTON                                                                 |          | NOVA                                                                                 |                 |
| R 45                                                        | myard Flowers   635 U.S. HWY 20   (440) 775-4013                                           | R <sup>1</sup> | he Platinum Pe<br>10 South Main Str<br>(440) 647-8844<br>w.theplatinumpeta | eet R    | Farm Charm Bou<br>248 State Route 5<br>419-512-1982                                  | 11              |
|                                                             | Street Antiques   335 S. Main St.   (440) 775-4112                                         | <u>D</u>       | ays of Yore Ho<br>& Flower Farr<br>42925 Jones Rd.                         | erb<br>m | NEW LONDO<br>Honey Bee Trea<br>6080 N.L. Section Lin<br>(419) 929-1110               | e <u>Rd 2</u> 1 |
| N                                                           | WELLINGTON                                                                                 | www.d          | (440) 647-2045<br>laysofyoreherbandflower                                  | farm.com | www.honeybeetreasu                                                                   |                 |
| 18<br>www                                                   | <b>uilting Shanty</b><br>451 Rowell Road<br>(440) 371-7589 <b>4</b><br>.quiltingshanty.com | R              | ook's Greenho<br>50740 St Rt 18<br>(440) 647-5480<br>w.hooksgreenhouse     | R R      | SPENCER<br>Spencer Feed & S<br>227 N. Main St<br>(330) 648-2111<br>www.spencerfeed.c | . <b>∉</b> f    |
| 18                                                          | <b>he Grainary</b><br>3359 Rowell Rd. <b>A</b><br>(440) 653-1377                           |                | Fabit Metal<br>52300 St. Rt. 18<br>(440) 315-1649                          |          | HOMERVILLE<br>Olde Carriage H                                                        |                 |
| 1                                                           | Chio Train & Toy   09 E Herrick St   (440) 458-2949                                        |                | at's                                                                       |          | 9238 Spencer R<br>(330) 625-3625<br>LAGRANGE                                         | d.              |
| Extra flyer copies can be picked up at your first stop.     |                                                                                            |                | our<br>g?                                                                  | R        | The Rural Ne                                                                         |                 |
| R-Indicates available Restroom <b>\$</b> Cash & Checks only |                                                                                            |                |                                                                            |          |                                                                                      |                 |
| • Get this flyer sta                                        | nture at any of the business<br>amped at each business and                                 | l receive your | Bag Lady gift. (Add                                                        |          | each location.)                                                                      |                 |