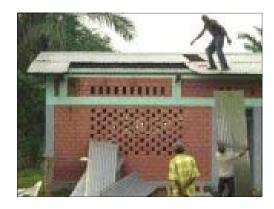

## **Completed Projects**

- Two Water Sources
- School Renovations
- Teacher's Workshops
- Bishadi Children's Home
- Tilapia farm pond
- Farming program

### **Future Projects**

- Finish the outside restrooms
- Extend the pig pen
- Equip the kitchen
- Construct a community center

Children of Congo Foundation