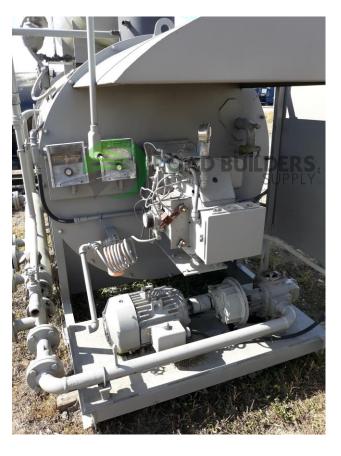

## **Used Equipment: HOH006RBS Heatec Hot Oil Heater**

- Powerflame Burner
- 1.2 MMBTU
- Model HC120

- All equipment subject to prior sale.
- RSB strives to ensure the accuracy of all listings, but all listings are "as-is, where-is," with no implied warranty.
- All buyers are encouraged to inspect equipment personally to verify accuracy.
- All information contained in this listing sheet is confidential. It is the property of RBS and is not to be shared.
- Road Builders Supply, LLC accepts no liability for the accuracy of the above listing.