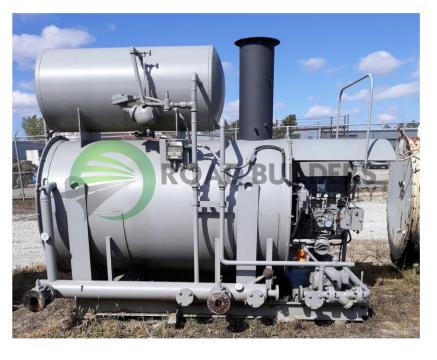

## **Used Equipment: HOH006RBS Heatec Hot Oil Heater**

- Powerflame Burner
- 1.2 MMBTU
- Model HC120

- All equipment subject to prior sale.
- RSB strives to ensure the accuracy of all listings, but all listings are "as-is, where-is," with no implied warranty.
- All buyers are encouraged to inspect equipment personally to verify accuracy.
- All information contained in this listing sheet is confidential. It is the property of RBS and is not to be shared.
- Road Builders Supply, LLC accepts no liability for the accuracy of the above listing.