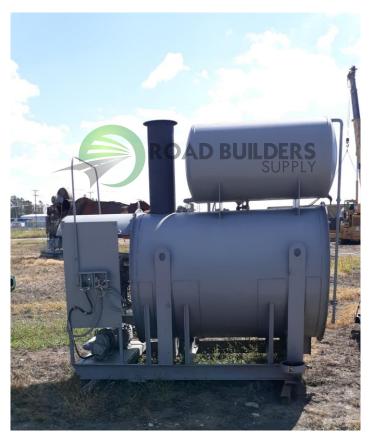

## **Used Equipment: HOH006RBS Heatec Hot Oil Heater**

- Powerflame Burner
- 1.2 MMBTU
- Model HC120

- All equipment subject to prior sale.
- RSB strives to ensure the accuracy of all listings, but all listings are "as-is, where-is," with no implied warranty.
- All buyers are encouraged to inspect equipment personally to verify accuracy.
- All information contained in this listing sheet is confidential. It is the property of RBS and is not to be shared.
- Road Builders Supply, LLC accepts no liability for the accuracy of the above listing.