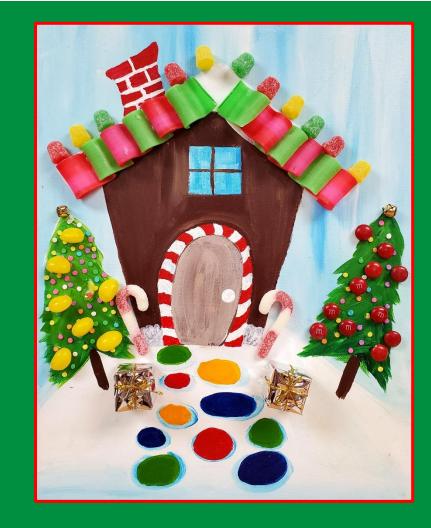

## Gingerbread House

YES, that is real candy glued on this Gingerbread House!

Start by painting an adorable house in a snowy scene. Then select a bunch of (stale!) candy to decorate to your heart's desire!