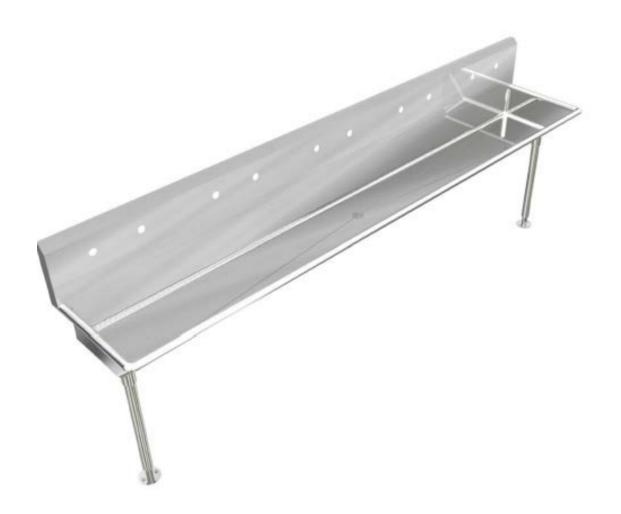

## Wicketts Stainless SPECIFICATION

Commercial Sink Heavy Duty Wash Up Sink

## **Engineering Specification:**

14 gauge, type 304 stainless steel wash sink. Top 1-1/2" wide sloping top channel rims. Exposed surfaces polished to a satin finish. Supported on (5) wall brackets and clips. Legs to floor