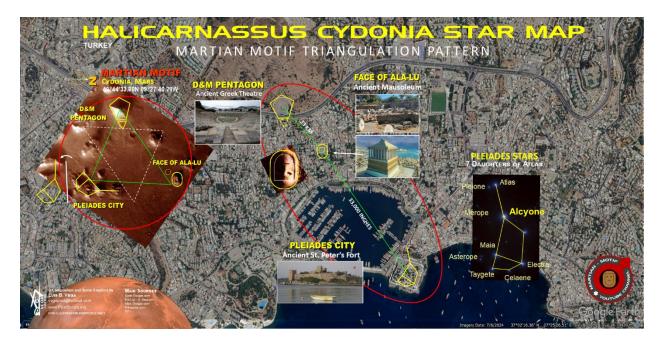

Source: https://en.wikipedia.org/wiki/Halicarnassus

What one will do next is interpret the Cydonia, Mars Triangulation that one is convinced is found at Halicarnassus. As with all other Sites on Earth, both Ancient and Modern, the Triangulation is 'Hidden in Plain Sight'. It can only really be discerned from an Aerial View, thanks now to Modern Technology using Google Maps, for example.

Being that the Mausoleum was the Prominent Point in the Triangulation, it corresponds to the Face of Mars. What is a give-away is that the Orientation of the Face is pointing North. Based on the Cydonia, Mars Triangulation and Orientation, the Face would be corresponding and likewise Pointing North. This is why the Mausoleum has its Entrance not facing East or South, but North.

## **Demigod Rulers on Earth**

Then the Giant D&M Pentagon Pyramid of Cydonia, Mars corresponds to the Ancient Greek Theatre that is nestled against the City Hill to the North of the Mausoleum. Then the Cydonia, Mars Pleiades Pyramid City corresponds to where the Old Crusader Fort now stands. It used to be called Saint Peter's. The Site used to be an Island but over the Centuries, it connected to the Mainland. It used to be an Ancient Fortress Settlement. But the Crusaders and then the Muslims used almost all of the Building Blocks from the Mausoleum to build the Fort.

What is very evident from the Aerial View is how the Fort and its Core Structures are orientated to approximately match the 7 Stars of the Pleiades. So, to reiterate one's Martian Motif Theory, it is that the Triangulation found on Mars is replicated on Earth. It is because, whoever built those Structures, Pyramids set on a Triangulation Pattern gave that Template to Humanity. It has been the Ruling Bloodlines of Humans throughout Human History, since Adam that have been endowed and entrusted with such Secrets, Technology and Power, Economic, Military and Political Power, etc.