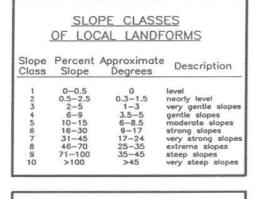

abundance or other pertinent observations:

Onsite Sewage System Site Evaluation Lot Diagram Sketch and Notes Project Name: Lot or Legal Description: Show the proposed ÎN location of the onsite sewage system and the following items indicating their distances from the proposed system: trees floodplains wells water sources surface water bedrock outcrops buildings property lines easement lines ditches or interceptors banks or steep fills driveways existing sewage systems underground utilities soil test pit and borehole locations Test Pit P1 □ drainage course slope direction borehole BH 1 Comments: Property line GPS coordinates: GPS coordinates of well: GPS coordinate of tank: GPS coordinates of soil treatment component corners:

#### Figure 4: Diagrammatic representation of soil structure





|                                  | SURFACE                                                                                                 | STONIN                                                  | ESS                                         |
|----------------------------------|---------------------------------------------------------------------------------------------------------|---------------------------------------------------------|---------------------------------------------|
|                                  |                                                                                                         | Surface<br>Area                                         | Distance<br>Apart (cm)                      |
| S0<br>S1<br>S2<br>S3<br>S4<br>S5 | non-stony<br>slightl