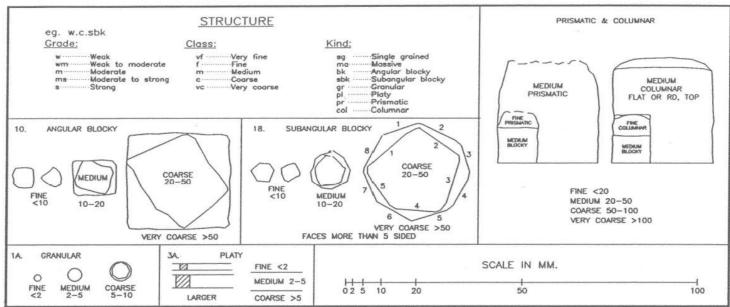

d abundance or other pertinent observations:

Onsite Sewage System Site Evaluation Lot Diagram Sketch and Notes Project Name: Lot or Legal Description: Show the proposed ÎN location of the onsite sewage system and the following items indicating their distances from the proposed system: trees floodplains wells water sources surface water bedrock outcrops buildings property lines easement lines ditches or interceptors banks or steep fills driveways existing sewage systems underground utilities soil test pit and borehole locations Test Pit P1 □ drainage course slope direction borehole BH 1 Comments: Property line GPS coordinates: GPS coordinates of well: GPS coordinate of tank: GPS coordinates of soil treatment component corners:

#### Figure 4: Diagrammatic representation of soil structure





|                                  | SURFACE                                                                                                 | STONIN                                                  | ESS                                         |
|----------------------------------|---------------------------------------------------------------------------------------------------------|---------------------------------------------------------|---------------------------------------------|
|                                  |                                                                                                         | Surface<br>Area                                         | Distance<br>Apart (cm)                      |
| S0<br>S1<br>S2<br>S3<br>S4<br>S5 | non-stony<br>sligh