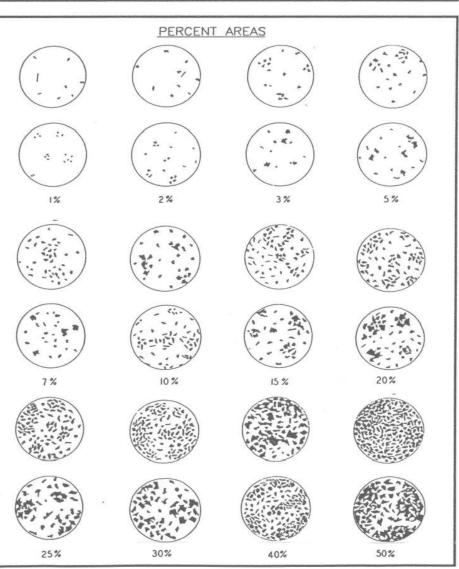

.1-5<br>0.1 |

| OLO    | PE POSITION                     |
|--------|---------------------------------|
| c      | - crest                         |
| u      | <ul> <li>upper slope</li> </ul> |
| m      | - mid slope                     |
| 1      | - lower slope                   |
| t      | - toe                           |
|        | - depression                    |
| d<br>I | - level                         |

| DI | RAINAGE                          |
|----|----------------------------------|
| VR | <ul> <li>very rapidly</li> </ul> |
| R  | - rapidly                        |
| w  | - well                           |
| M  | - moderately well                |
| 1  | - imperfectly                    |
| P  | - poorly                         |
| VP | - very poorly                    |



Table 10. Types, kinds and classes of soil structure.

| Type  Blocklike - soil particles arranged around a point and bounded by flat or rounded surfaces  BK                         | Kind (Kind Code)  Angular blocky (ABK) peds bounded by flattened, rectangular faces intersecting at relatively sharp angles                                     | Structure Class and Code VF: very fine angular blocky F: fine angular blocky M: medium angular blocky C: coarse angular blocky VC: very coarse angular blocky                                               | Size <sup>1</sup> (mm)<br><5<br>5-10<br>10-20<br>20-50<br>>50 |
|------------------------------------------------------------------------------------------------------------------------------|------------------------------------------------------