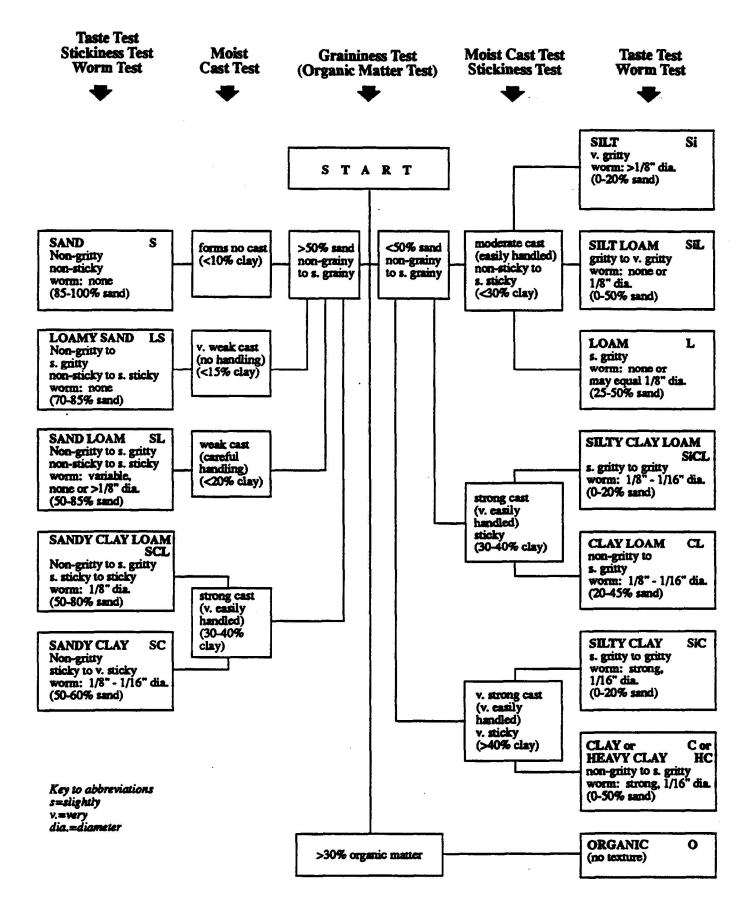

oderately with the colour to which they are compared. Distinct mottles commonly have the same hue as the colour to which they are compared, but differ by 2 to 4 units of chroma or 3 to 4 units of value; or differ from the colour to which they are compared by 2.5 units of hue but by no ore than 1 unit of chroma or 2 units of value.                     |  |  |  |  |  |
|           | Prominent | Contrast strongly with the colour to which they are compared. Prominent mottles are commonly the most obvious colour feature in a soil. Prominent mottles that have medium chroma and value commonly differ from the colour to which they are compared by at least 5 units of hue if chroma and value are the same; or at least 1 unit of chroma or 2 units of value if hue differs by 2.5 units. |  |  |  |  |  |



| <b>√</b> ( | Complete | drawing  | of propo | sed evet  | am Javos   |             | M DRAWI    |              | ocation ( | of tank of | rc. |      |   |
|------------|----------|----------|----------|-----------|------------|-------------|------------|--------------|-----------|------------|-----|------|---|
| •          | Complete | urawiiig | or brobo | seu syste | יוו, ומאטנ | it or later | ais, posit | .1011 4110 1 | ocation ( | n talik et |     | N    | • |
|            |          |          |          |           |            |             |            |              |           |            |     | 0    |   |
|            |          |          |          |           |            |             |            |              |           |            |     |      |   |
|