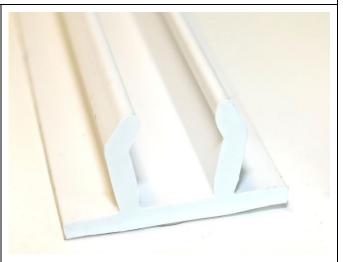

Supported graphic media ranges from:

- Vinyl,
- Mesh vinyl,
- Canvas,
- Fabric,
- Polyester,
- Poplin,
- Tyvek ©

The PVC insert (TS79W) is used to fix and stretch the graphic by inserting it in one of the six TS44 aluminum channels.