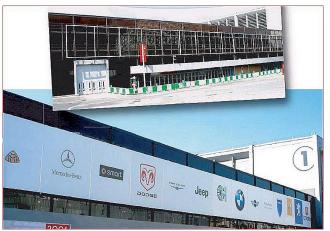

Two 17 ft. W x 41 ft. Tall TS44 frames with 13 Oz. vinyl graphics, at the entrance of a Children's hospital.

Three 30ft. W x 50ft. Tall TS44 frames with 13 Oz. vinyl graphics installed on public parking in Montreal.