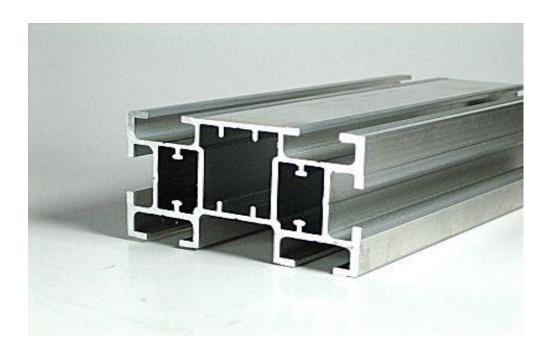

## TS44 - Product Data Sheet

UPDATED: 5/20/2016

| TS44 Extrusion Features |                                |
|-------------------------|--------------------------------|
| Length:                 | 11' 5" or 348 cm               |
| Width:                  | 2.5" or 6.35 cm                |
| Height:                 | 1.5" or 3.81 cm                |
| Weight:                 | 0.92 lbs / foot or 1.37 Kg / m |
| Bar Weight:             | 10.56 lbs or 4.79 Kg           |

Supported graphic media ranges from:

- Vinyl,
- Mesh vinyl,
- Canvas,
- Fabric,
- Polyester,
- Poplin,
- Tyvek ©

The PVC insert (TS79W) is used to fix and stretch the graphic by inserting it in one of the six TS44 aluminum channels.