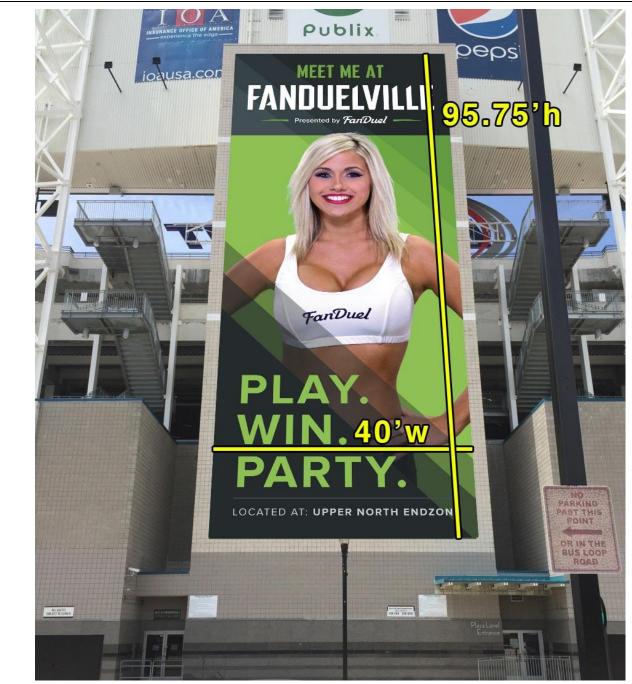

Jacksonville Jaguars Stadium Frame-95.75' x 40' . Installed on the backside of an elevator. www.Adgraphics.us