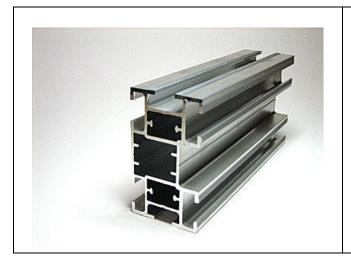

## TS44 - Product Data Sheet

UPDATED: 5/20/2016

| TS44 Extrusion Features |                                |
|-------------------------|--------------------------------|
| Length:                 | 11' 5" or 348 cm               |
| Width:                  | 2.5" or 6.35 cm                |
| Height:                 | 1.5" or 3.81 cm                |
| Weight:                 | 0.92 lbs / foot or 1.37 Kg / m |
| Bar Weight:             | 10.56 lbs or 4.79 Kg           |

Supported graphic media ranges from:

- Vinyl,
- Mesh vinyl,
- Canvas,
- Fabric,
- Polyester,
- Poplin,
- Tyvek ©

The PVC insert (TS79W) is used to fix and stretch the graphic by inserting it in one of the six TS44 aluminum channels.