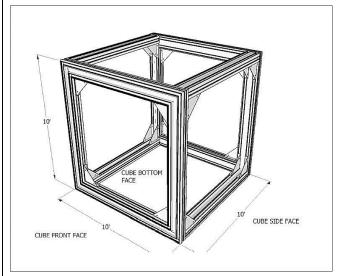

## Some Customers' Realizations

3D Proof-of-Concept realized with Sketch Up 2015.

This 10' x 10' x 10' cube stands at the entrance of a research hospital.

**Building Graphics** 

Multiple Frames

CBU Towers - 32' X 11' TS44Frames