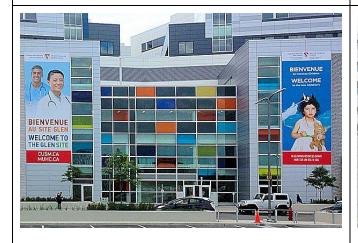

Two 17 ft. W x 41 ft. Tall TS44 frames with 13 Oz. vinyl graphics, at the entrance of a Children's hospital.

Three 30ft. W x 50ft. Tall TS44 frames with 13 Oz. vinyl graphics installed on public parking in Montreal.