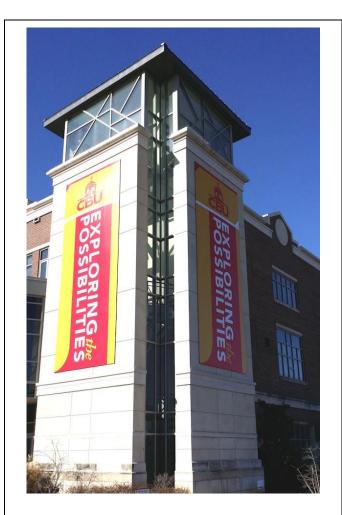

## Some Customers' Realizations

3D Proof-of-Concept realized with Sketch Up 2015.

This 10' x 10' x 10' cube stands at the entrance of a research hospital.

**Building Graphics** 

Multiple Frames

CBU Towers - 32' X 11' TS44Frames