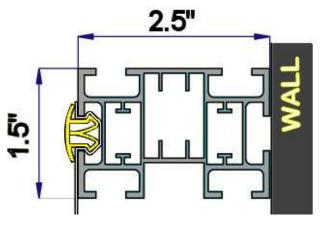

## TS44 - Product Data Sheet

UPDATED: 5/20/2016

| TS44 Extrusion Features |                                |
|-------------------------|--------------------------------|
| Length:                 | 11' 5" or 348 cm               |
| Width:                  | 2.5" or 6.35 cm                |
| Height:                 | 1.5" or 3.81 cm                |
| Weight:                 | 0.92 lbs / foot or 1.37 Kg / m |
| Bar Weight:             | 10.56 lbs or 4.79 Kg           |