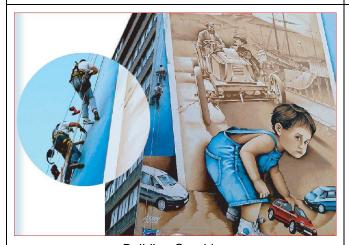

## Some Customers' Realizations

3D Proof-of-Concept realized with Sketch Up 2015.

This 10' x 10' x 10' cube stands at the entrance of a research hospital.

**Building Graphics** 

Multiple Frames

CBU Towers - 32' X 11' TS44Frames

Two 17 ft. W x 41 ft. Tall TS44 frames with 13 Oz. vinyl graphics, at the entrance of a Children's hospital.

Three 30ft. W x 50ft. Tall TS44 frames with 13 Oz. vinyl graphics installed on public parking in Montreal.