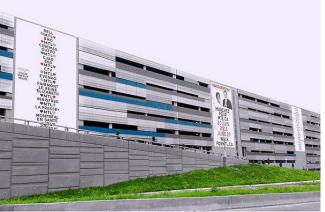

Two 17 ft. W x 41 ft. Tall TS44 frames with 13 Oz. vinyl graphics, at the entrance of a Children's hospital.

Three 30ft. W x 50ft. Tall TS44 frames with 13 Oz. vinyl graphics installed on public parking in Montreal.