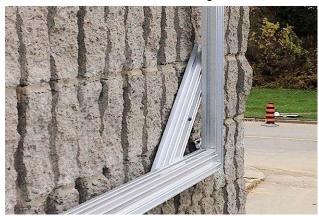

Supported graphic media ranges from:

- Vinyl,
- Mesh vinyl,
- Canvas,
- Fabric,
- Polyester,
- Poplin,
- Tyvek ©

The PVC insert (TS79W) is used to fix and stretch the graphic by inserting it in one of the six TS44 aluminum channels.