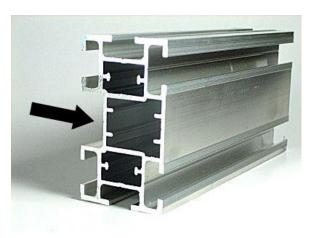

## TS44 - Product Data Sheet

UPDATED: 5/20/2016

| TS44 Extrusion Features |                                |
|-------------------------|--------------------------------|
| Length:                 | 11' 5" or 348 cm               |
| Width:                  | 2.5" or 6.35 cm                |
| Height:                 | 1.5" or 3.81 cm                |
| Weight:                 | 0.92 lbs / foot or 1.37 Kg / m |
| Bar Weight:             | 10.56 lbs or 4.79 Kg           |

Supported graphic media ranges from:

- Vinyl,
- Mesh vinyl,
- Canvas,
- Fabric,
- Polyester,
- Poplin,
- Tyvek ©

The PVC insert (TS79W) is used to fix and stretch the graphic by inserting it in one of the six TS44 aluminum channels.