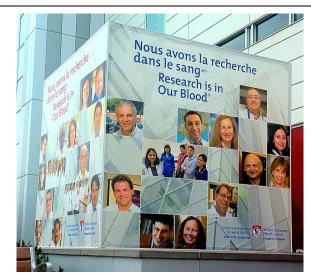

## Some Customers' Realizations

3D Proof-of-Concept realized with Sketch Up 2015.

This 10' x 10' x 10' cube stands at the entrance of a research hospital.

**Building Graphics** 

Multiple Frames

CBU Towers - 32' X 11' TS44Frames