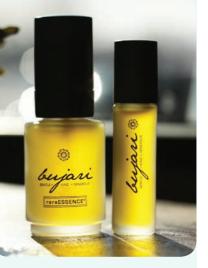

### Spicy Floral

5 bujari

BUJARI [ BOO-ZHAR-EE ] Albanian meaning gentle, kind, generous

An aroma with an amber glow – warm & subtle, harkening back to ancient mysteries.

Key notes of ROSE ABSOLUTE, Genet Absolute, Frankincense, Tonka Bean

Vibrational Flower Essences - F.E.S. SCOTCH BROOM Inspires feelings of strength & purpose

rareESSENCE Spray Atomizer 30 ml/1 oz. in Artisan-made Organic Biodynamic Perfumer's Spirits 2600305913

rareESSENCE Roll-On 10 ml/.33 oz. in 100% Organic Jojoba Oil 2611305013