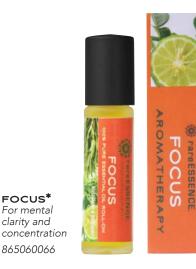

#### BLENDED PURE ESSENTIAL OILS CONTINUED

FOCUS\* For mental clarity and concentration 705061833

CONTAINS: Citrus bergamia (Bergamot), Citrus limon (Lemon), Rosemarinus officinalis (Rosemary), Pelargonium graveolens (Geranium), Mentha piperita (Peppermint), Salvia lavandulaefolia (Sage), Cedrus atlantica (Cedarwood), Ocimum basilicum (Basil), Litsea cubeba (Mavchang)

#### FOCUS\* For mental clarity and concentration 855060536

CONTAINS: Citrus bergamia (Bergamot), Citrus limon (Lemon), Rosemarinus officinalis (Rosemary), Pelargonium graveolens (Geranium), Mentha piperita (Peppermint), Salvia lavandulaefolia (Sage), Cedrus atlantica (Cedarwood), Ocimum basilicum (Basil), Litsea cubeba (Maychang), Simmondsia chinensis (Jojoba, organic), Tocopherol (Vitamin E)