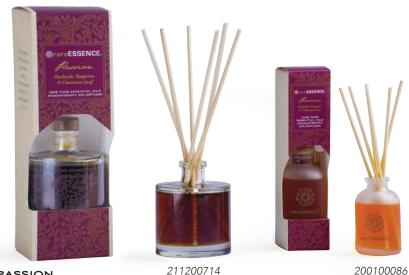

2111100714

**PEACE** Frankincense, Myrrh & Palo Santo

200010086

"THE MIND CAN GO IN A THOUSAND DIRECTIONS, BUT ON THIS BEAUTIFUL PATH, I WALK IN PEACE." - Thich Nhat Hanh

PASSION 211200714 Patchouli, Tangerine & Cinnamon Leaf "IT IS THE SOUL'S DUTY TO BE LOYAL TO ITS OWN DESIRES. IT MUST ABANDON ITSELF TO ITS MASTER PASSION." - REBECCA WEST

areESSENCE

AWAKEN

311035746

PEACE Frankincense, Myrrh & Palo Santo 311015746

HOPE Fir Balsam, Spruce & Pine Needle 311085746

PASSION Patchouli, Tangerine & Cinnamon Leaf 311105746

CLARITY Eucalyptus & Sage 311075746