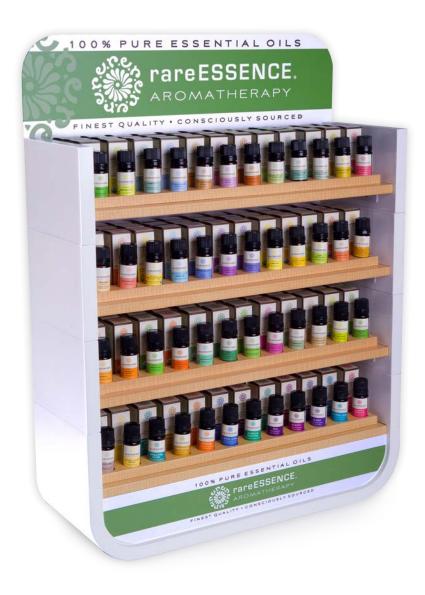

### MODULAR ESSENTIAL OIL DISPLAYS

**4 TIERED DISPLAY** Holds 48 rareESSENCE Pure Essential Oils EO70004

Dimensions...... 19.5" x 6.75" x 26.5"

**3 TIERED DISPLAY** Holds 36 rareESSENCE Pure Essential Oils EO70003

Dimensions...... 19.5" x 6.75" x 20.5"

**2 TIERED DISPLAY** Holds 24 rareESSENCE Pure Essential Oils EO70002

Dimensions...... 19.5" x 6.75" x 14.25"

**1 TIERED DISPLAY** Holds 12 rareESSENCE Pure Essential Oils EO70001

Dimensions...... 19.5" x 6.75" x 8.25"