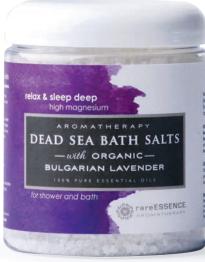

# DEAD SEA BATH SALTS

with Organic Essential Oils

therapeutic, high mineral salts

Dead Sea mineral salts contain high levels of magnesium, potassium, calcium chloride, sulfur, iodine, zinc, sodium and bromide - the minerals your skin craves.

### relax & sleep deep LAVENDER

770020576

Lavender has amazing properties that calm and relax the mind, plus provide inflammation reducing benefits to skin and muscles. This tranquil symphony of Organic Bulgarian Lavender, Spike Lavender and Organic Lavandin are a wonderful way to soak away a stressful day.