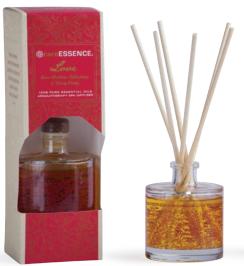

FSC – Forest Stewardship Council certified packaging

2111500714

200050086

LOVE Rose Absolute, Palmarosa & Ylang Ylang

"BEING DEEPLY LOVED BY SOMEONE GIVES YOU STRENGTH. Loving someone deeply gives you courage." - Lao Tzu