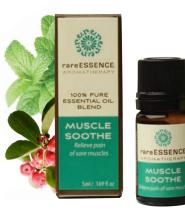

MUSCLE SOOTHE\* Relieve pain of sore muscles 705041853

CONTAINS: Rosmarinus officianalis (Rosemary), Mentha piperita (Peppermint), Lavandula angustifolia (Lavender, French), Origanum marjorana (Marjoram, Sweet), Pinus sylvestris (Pine, Scotch), Melaleuca leucadendron (Cajeput), Anthemis nobilis (Chamomile, Roman), Gaultheria procumbens (Wintergreen)

CONTAINS: Rosmarinus officianalis (Rosemary), Mentha piperita (Peppermint), Lavandula angustifolia (Lavender, French), Origanum marjorana (Marjoram, Sweet), Pinus sylvestris (Pine, Scotch), Melaleuca leucadendron (Cajeput), Anthemis nobilis (Chamomile, Roman), Gaultheria procumbens (Wintergreen), Tocopherol (Vitamin E)