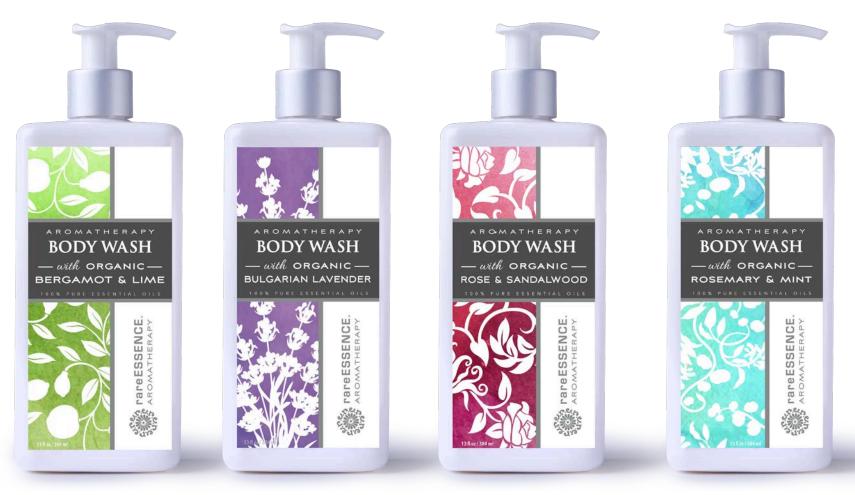

# AROMATHERAPY BODY & HAND LOTION and BODY WASH

with Organic Essential Oils

Refreshing BERGAMOT & LIME

Energize your day with this mood inspiring blend of Organic Bergamot and Lime that enriches the skin and uplifts your spirits.

#### BULGARIAN LAVENDER

Bring yourself to a state of deep relaxation with this soothing Organic Lavender blend that releases stress and promotes tranquility.

Revitalizing

### ROSE & SANDALWOOD

*Revitalize your body with this skin toning Organic blend of Bulgarian Rose and Sandalwood that restores youthfulness and balance.* 

Invigorating

ROSEMARY & MINT

Awaken your mind, body and spirit with this invigorating blend of Organic Rosemary and Organic Peppermint that revitalizes and cools the skin.

# AROMATHERAPY BODY WASH

Even the most sensitive skin will love our deep moisturizing body wash!

**BERGAMOT & LIME** 13 fl oz / 384 ml Body Wash 7820800016 BULGARIAN LAVENDER 13 fl oz / 384 ml Body Wash 7821100016 **ROSE & SANDALWOOD** 13 fl oz / 384 ml Body Wash 7820500016 ROSEMARY & MINT