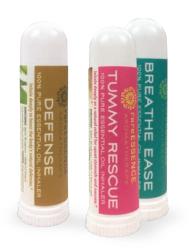

#### **AROMATHERAPY ROLL-ONS**

CONTAINS: Eucalyptus Globulus (Eucalyptus), Citrus paradisi (Grapefruit), Mentha piperita (Peppermint), Melaleuca alternifolia (Tea Tree), Eugenia caryophyllata (Clove Bud), Melaleuca quinquenervia (Niaouli), Melaleuca cajuputi (Cajeput), Cinnamomum camphora (Ravintsara), Tocopherol (Vitamin E)

# The power of Aromatherapy On-the-Go

Topical application is a very effective way to experience aromatherapy. We've made it easy for your customers by preblending them in our premium Organic Golden Jojoba oil in a convenient, sleek and sturdy roller ball applicator. Safe for most skin types. For external use.

rareESSENCE Aromatherapy Roll-ons are easy to carry anywhere you go including when you fly - they're TSA compliant! Put them in a purse or pocket and always have relief at your fingertips.

> 48 Piece Aromatherapy Inhaler Display P/N: FX-865008821 Dimensions: 8.25" x 9.125" x 2.25" Net Weight: 10 ml / .33oz each