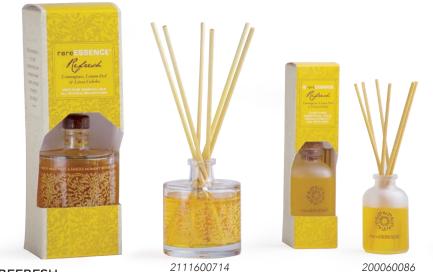

AWAKEN Sweet Orange, Grapefruit & Black Pepper 400030066

REFRESH Lemongrass, Lemon Peel & Litsea Cubeba 400060066

34

You've never experienced room mists like these!