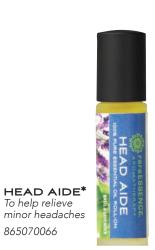

#### **HEAD AIDE\*** To help relieve minor headaches 855070536

CONTAINS: Anthemis nobilis (Roman Chamomile), Citrus paradisi (Grapefruit), Lavandula officianalis (French Lavender), Citrus aurantifolia (Lime), Mentha piperita (Peppermint), Origanum majorana (Marjoram), Ocimum basilicum (Basil), Cymbopogon martini (Palmarosa), Mentha spicata (Spearmint), Simmondsia chinensis (Jojoba, organic), Tocopherol (Vitamin E)