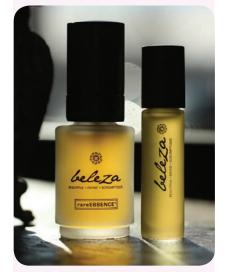

### Sweet Floral

BELEZA [ BAY-LAY-ZAH ] Portuguese meaning beautiful, divine, scrumptious

Goddess-like aroma – pretty, complex, and deeply floral.

Key notes of Zdravetz, Orange Essence, Cistus Labdanum

Vibrational Flower Essences - F.E.S. PRETTY FACE & LOTUS Inspires feelings of inner beauty

rareESSENCE Spray Atomizer 30 ml/1 oz. in Artisan-made Organic Biodynamic Perfumer's Spirits 2600205913

rareESSENCE Roll-On 10 ml/.33 oz. in 100% Organic Jojoba Oil 2611205013