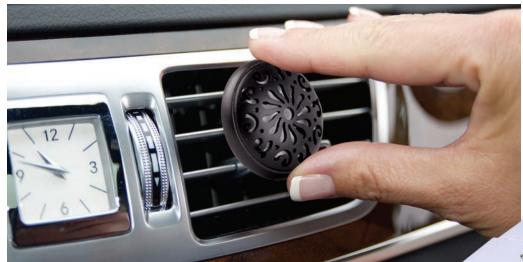

# NEW for your car! An easy way to diffuse pure essential oils and blends while you drive...

### VENT-CLIP CAR DIFFUSER

Specially designed for an enhanced aromatherapeutic experience to help you relieve stress, focus, or give you an invigorating boost!

Display box includes: 1 Car Diffuser, 5 Pads Package Dimensions ...... 2.5"w x 1.5"d x 3.75"h