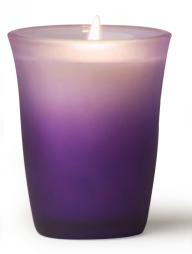

PEACE Frankincense, Myrrh & Palo Santo 10001BLU52014

DREAM Lavender, Armoise & Clary Sage 10004PUR52014

PASSION Patchouli, Tangerine & Cinnamon Leaf 10010MAG52014

MEDITATION Peru Balsam, Lavender & Sandalwood 10009BRO52014

100% pure soy wax 100% pure essential oil aromas

·

All cotton wicks

Clean burning & soot free

Vegan

Free of irritating, synthetic perfumes and harmful phthalates

No synthetic, petrochemical-based dyes or additives

Artisan made in the USA

Net Weight: 7.5oz/ 175g in actual fill Approximate burn time: 40 hours

Breathe deep. Be well.