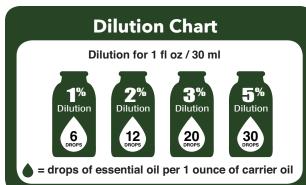

### **Dilution Guidelines**

Essential oils are potent and require care in use. Generally, essential oils should not be applied "neat" or undiluted to the skin since this can potentially cause a severe reaction or sensitization. When applying essential oils to the skin, it's important to dilute them in carrier oils such as jojoba or coconut oil. Keep in mind, when using essential oils, less is usually better. We highly recommend consulting your healthcare practitioner when using essential oils during pregnancy when taking medication or for children and infants under two years of age.

#### For children under 12\* :

0.25 - 0.5% dilution = 1-3 drops of essential oil per ounce of carrier

#### For adults and children 12 and over :

1% dilution = 6 drops of essential oil per ounce of carrier 2% dilution = 12 drops of essential oil per ounce of carrier

3% dilution = 20 drops of essential oil per ounce of carrier 5% dilution = 30 drops of essential oil per ounce of carrier