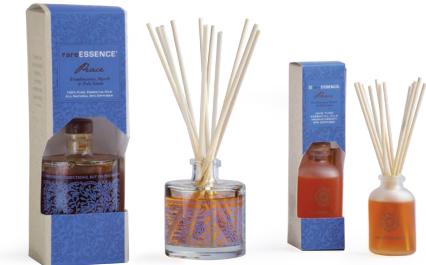

2111100714

**PEACE** Frankincense, Myrrh & Palo Santo

200010086

"THE MIND CAN GO IN A THOUSAND DIRECTIONS, BUT ON THIS BEAUTIFUL PATH, I WALK IN PEACE." - Thich Nhat Hanh

PASSION 211200714 Patchouli, Tangerine & Cinnamon Leaf "IT IS THE SOUL'S DUTY TO BE LOYAL TO ITS OWN DESIRES. IT MUST ABANDON ITSELF TO ITS MASTER PASSION." - REBECCA WEST