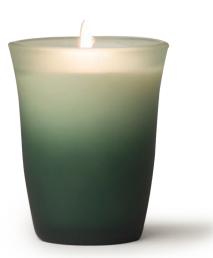

### Everyone loves our spa candles!

Formulated in our lush, creamy American soy wax and infused with pure essential oils. Includes brushed metal lid.

AWAKEN Sweet Orange, Grapefruit & Black Pepper 10003ORA52014

PEACE Frankincense, Myrrh & Palo Santo 10001BLU52014

DREAM Lavender, Armoise & Clary Sage 10004PUR52014

PASSION Patchouli, Tangerine & Cinnamon Leaf 10010MAG52014

MEDITATION Peru Balsam, Lavender & Sandalwood 10009BRO52014

100% pure soy wax 100% pure essential oil aromas

·

All cotton wicks

Clean burning & soot free

Vegan

Free of irritating, synthetic perfumes and harmful phthalates

No synthetic, petrochemical-based dyes or additives

Artisan made in the USA

Net Weight: 7.5oz/ 175g in actual fill Approximate burn time: 40 hours

Breathe deep. Be well.