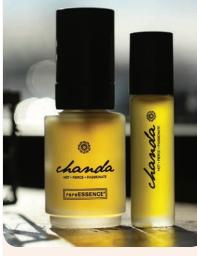

## Earthy Citrus

chanda

CHANDA [ CHAN-DUH ] Sanskrit meaning hot, fierce, passionate

A hot and floral perfume – cavernous and sensual, with a hint of citrus.

Key notes of Orange Flower Absolute, Blood Orange, Patchouli

Vibrational Flower Essences - F.E.S. HIBISCUS Inspires feelings of warmth & vitality

rareESSENCE Spray Atomizer 30 ml/1 oz. in Artisan-made Organic Biodynamic Perfumer's Spirits 2600405913

rareESSENCE Roll-On 10 ml/.33 oz. in 100% Organic Jojoba Oil 2611405013