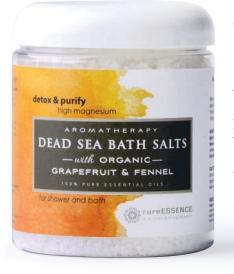

# DEAD SEA BATH SALTS

with Organic Essential Oils

therapeutic, high mineral salts

Dead Sea mineral salts contain high levels of magnesium, potassium, calcium chloride, sulfur, iodine, zinc, sodium and bromide - the minerals your skin craves.

#### detox & purify GRAPEFRUIT & FENNEL 770010576

A great compliment to a weight loss regimen or soothing when you're recovering from a cold or the flu. This bright blend of Organic Grapefruit and Organic Fennel work on cellulite while the six other essential oils stimulate the skin to draw out toxins.