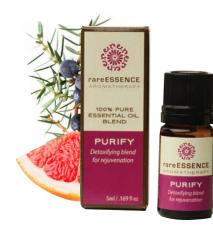

S. S. S.

OM

PURIFY\* Detoxifving blend for rejuvenation 705029943

CONTAINS: Citrus limonum (Lemon), Juniperus communis (Juniperberry), Cymbopogon martini (Palmarosa), Citrus paradisi (Grapefruit), Pelargonium graveolens (Geranium, Egyptian), Juniperus virginiana (Cedarwood, Virginian), Foeniculum vulgare (Fennel, Sweet)

CONTAINS: Citrus limonum (Lemon), Juniperus communis (Juniperberry), Cymbopogon martini (Palmarosa), Citrus paradisi (Grapefruit), Pelargonium graveolens (Geranium, Egyptian), Juniperus virginiana (Cedarwood, Virginian), Foeniculum vulgare (Fennel, Sweet), Tocopherol (Vitamin E)