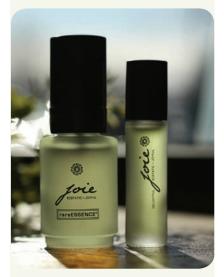

### Herbal Citrus

JOIE [ ZHWAH ] French meaning delightful, ecstatic, joyful

A dynamic and sophisticated aromaverdant, opaque, and gorgeously floral.

Key notes of Coriander Seed, Lime Peel, Green Myrtle

Vibrational Flower Essences - F.E.S. Zinnia Inspires feelings of lightheartedness & playfulness

rareESSENCE Spray Atomizer 30 ml/1 oz. in Artisan-made Organic Biodynamic Perfumer's Spirits 2600605913

rareESSENCE Roll-On 10 ml/.33 oz. in 100% Organic Jojoba Oil 2611605013