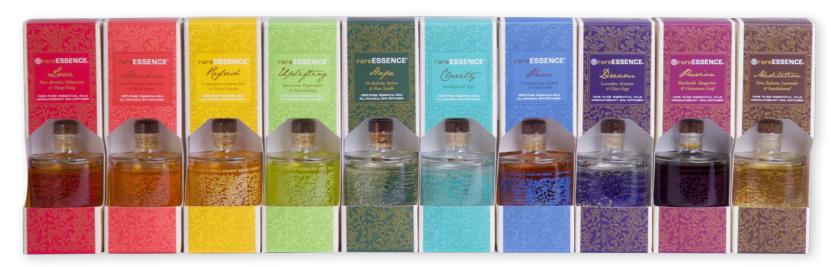

## SPA COLLECTION

Create a revitalizing Spa experience anywhere with this gorgeous collection expertly created by our certified aromatherapists.

Each aroma collection includes candles, reed diffusers and room mists. Designed to complement each other and your environment.

### AROMATHERAPY ROOM MISTS CONTINUED

UPLIFTING Spearmint, Peppermint & Sweet Orange 400020066

HOPE Fir Balsam, Spruce & Pine Needle 400080066

**CLARITY** Eucalyptus & Sage 400070066

**PEACE** Frankincense, Myrrh & Palo Santo 400010066

DREAM Lavender, Armoise & Clary Sage 400040066

PASSION Patchouli, Tangerine & Cinnamon Leaf 400100066

MEDITATION Peru Balsam, Lavender & Sandalwood 400090066

LOVE Rose Absolute, Palmarosa & Ylang Ylang 400050066

AWAKEN Sweet Orange, Grapefruit & Black Pepper 400030066

REFRESH Lemongrass, Lemon Peel & Litsea Cubeba 400060066

34

You've never experienced room mists like these!

## Carry all ten blends for a dramatic and colorful display!