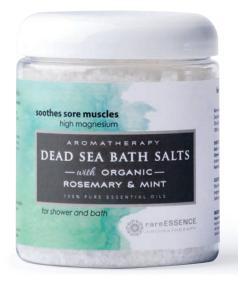

# DEAD SEA BATH SALTS

with Organic Essential Oils

therapeutic, high mineral salts

Dead Sea mineral salts contain high levels of magnesium, potassium, calcium chloride, sulfur, iodine, zinc, sodium and bromide - the minerals your skin craves.

#### relieve muscle tension ROSEMARY & MINT 770030576

These muscle soothing essential oils including Organic Rosemary and Organic Peppermint are expertly blended to help reduce inflammation and stimulate circulation. Especially beneficial for sports related aches and pains or even a day working in the garden. Soak in the relief!