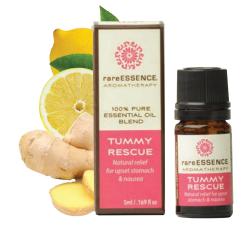

#### **TUMMY RESCUE\*** Natural relief for upset stomach and nausea 705082353

CONTAINS: Simmondsia chinensis (Jojoba), Anthemis nobilis (Roman Chamomile), Mentha piperita (Peppermint), Coriandrum sativum (Coriander), Citrus limon (Lemon), Origanum majorana (Marjoram), Elettaria cardamomum (Cardamom), Zingiber officinale (Ginger)