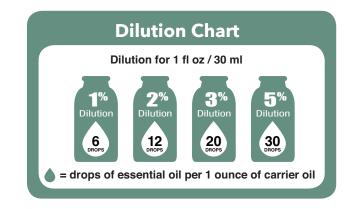

### **Dilution Guidelines**

Essential oils are potent and require care in use. Generally, essential oils should not be applied "neat" or undiluted to the skin since this can potentially cause a severe reaction or sensitization. When applying essential oils to the skin, it's important to dilute them in carrier oils such as jojoba or coconut oil. Keep in mind, when using essential oils, less is usually better. We highly recommend consulting your healthcare practitioner when using essential oils during pregnancy when taking medication or for children and infants under two years of age.

#### For children under 12\* :

0.25 - 0.5% dilution = 1-3 drops of essential oil per ounce of carrier

#### For adults and children 12 and over :

1% dilution = 6 drops of essential oil per ounce of carrier 2% dilution = 12 drops of essential oil per ounce of carrier

3% dilution = 20 drops of essential oil per ounce of carrier 5% dilution = 30 drops of essential oil per ounce of carrier