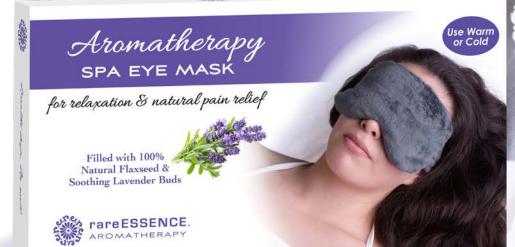

# Spa Eye Mask with 100% Natural Flaxseed & Soothing Lavender Buds

**For relaxation and natural pain relief.** Can be applied warm or cold over the eyes and forehead to help relieve congestion and offer gentle compression to ease the discomfort of migraines and headaches.

### SPA EYE MASK

9420000016

Comfortable design hugs the face and blocks out light for restful sleep.

- Microwave or Freeze
- Soft, Plush Fabric
- Reusable & Long Lasting
- Heat or Cool Therapy
- Flexible, Form-Fitting Design
- Soothing Lavender Scent