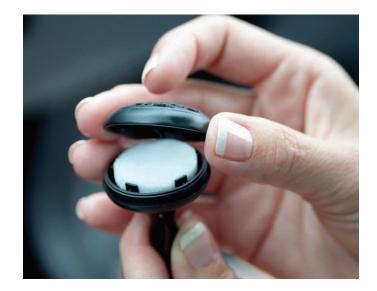

# NEW for your car! An easy way to diffuse pure essential oils and blends while you drive...

### VENT-CLIP CAR DIFFUSER

Specially designed for an enhanced aromatherapeutic experience to help you relieve stress, focus, or give you an invigorating boost!

Display box includes: 1 Car Diffuser, 5 Pads Package Dimensions ...... 2.5"w x 1.5"d x 3.75"h