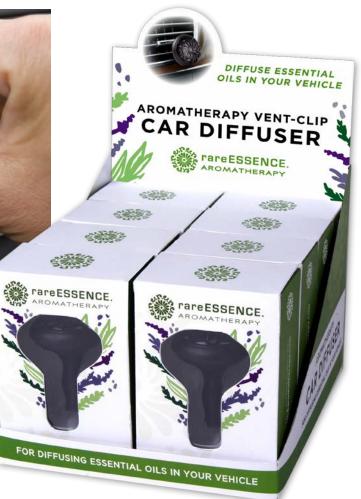

# NEW for your car! An easy way to diffuse pure essential oils and blends while you drive...

### VENT-CLIP CAR DIFFUSER

Specially designed for an enhanced aromatherapeutic experience to help you relieve stress, focus, or give you an invigorating boost!

Display box includes: 1 Car Diffuser, 5 Pads Package Dimensions ...... 2.5"w x 1.5"d x 3.75"h

### **VENT-CLIP CAR DIFFUSER REPLACEMENT PADS** 9200PAD05212

Specially designed for an enhanced aromatherapeutic experience to help you relieve stress, focus, or give you an invigorating boost!

Replacement Pads: 10 Pads 