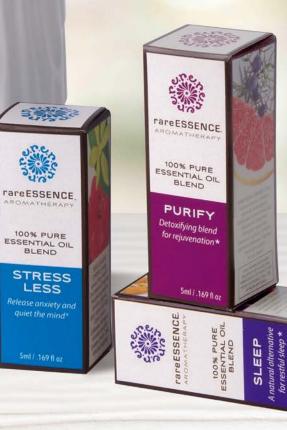

S. S. S.

OM

PURIFY\* Detoxifving blend for rejuvenation 705029943

CONTAINS: Citrus limonum (Lemon), Juniperus communis (Juniperberry), Cymbopogon martini (Palmarosa), Citrus paradisi (Grapefruit), Pelargonium graveolens (Geranium, Egyptian), Juniperus virginiana (Cedarwood, Virginian), Foeniculum vulgare (Fennel, Sweet)

#### SLEEP\* A natural alternative for restful sleep 705036053

CONTAINS: Lavandula angustifolia (Lavender, French), Pelargonium graveolens (Geranium, Egyptian), Citrus sinensis (Orange, Sweet), Vetiveria zizaniodes (Vetiver, Haiti), Anthemis nobilis (Chamomile, Roman), Salvia sclarea (Clary Sage), Cedrus atlantica (Cedarwood, Himalayan)

#### STRESS LESS\* To relieve anxiety and guiet the mind 705008253

CONTAINS: Cananga odorata (Ylang Ylang 1), Citrus bergamis (Bergamot), Pelargonium graveolens (Geranium, Egyptian), Salvia sclarea (Clary Sage), Cedrus atlantica (Cedarwood, Himalayan), Lavandula angustifolia (Lavender, French), Citrus reticulata (Tangerine)