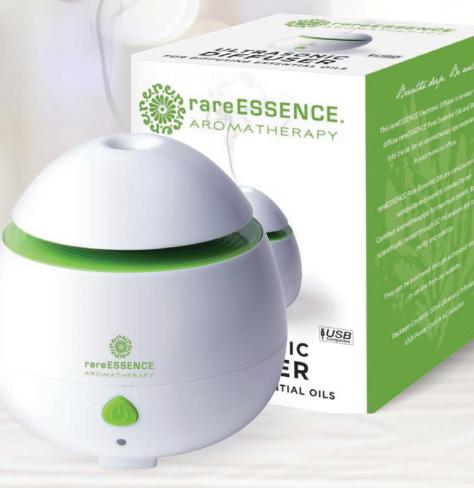

#### COMPACT ULTRASONIC DIFFUSER 9129GRN05714

Easy to use and small enough to take almost anywhere. Plugs into any USB port or into any outlet with the AC adaptor

One button operation Auto shut-off 50ml capacity water

Display box includes: Diffuser, USB Power Cord, AC Adaptor & Instruction Book

Package Dimensions ...... 4"x 3.75"x 5"

The easy way to diffuse rareESSENCE pure essential oils and blends into the air for an aromatherapy experience in your home or office.

Just add purified or distilled water and a few drops of our rareESSENCE essential oils for hours of blissful pleasure.