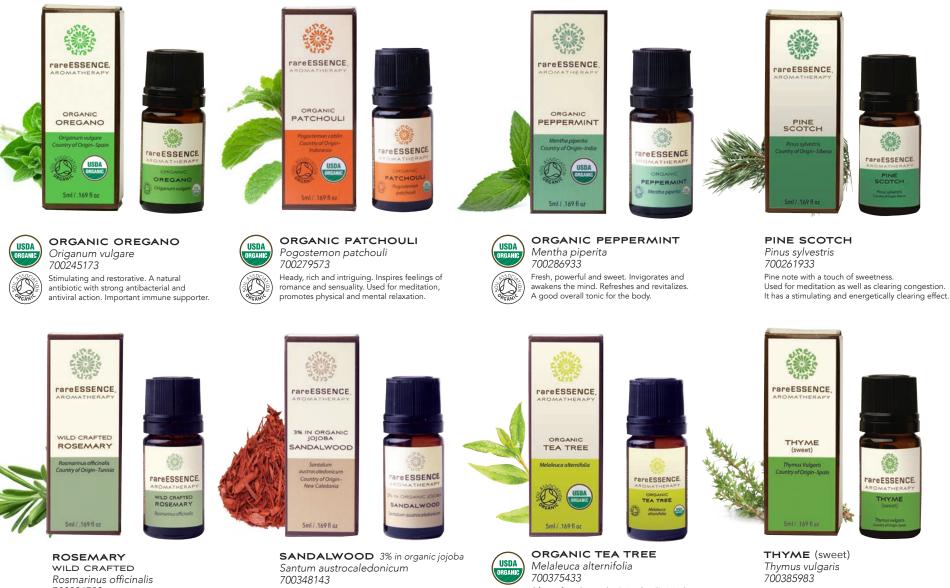

**BASIL** Ocimum basillicum 700013753 Sweet and spicy with balsamic undertones. A stimulating tonic for fatigue. Useful for treating respiratory issues and nausea.

**CLARY SAGE** Salvia sclarea 700330663

Earthy and pungent. Used for relieving fear and anxiety. A powerful euphoric and mood lifter. Single-note essential oils are primarily meant to be diluted in a carrier oil like our Organic Golden Jojoba or Coconut Oil. They are suitable for use in blending or in recipes. Sourced worldwide through our network of growers and distillers. Country of Origin and species identified. Product information inside each box.

USDA

ORGANIC BERGAMOT Citrus bergamis 700026253 Fresh, lively, sweet and uplifting.

Balancing with antiseptic qualities. Used to build confidence and inspire.

CAIEPUT Melaleuca cajeputi 700057733 Mild camphoraceous like aroma. Used for asthma, sinusitis and viral infections. Also great for muscle aches and pains.

#### CLOVE BUD Eugenia caraphyllata 700410043

Warm and spicy, used to relieve minor aches and pains. The vapors improve breathing. Aids in digestion and may also be used as a bug deterrent.

#### ORGANIC HELICHRYSUM 3% in organic jojoba Helichrysum italicum

700252843 Aroma is sweet, like a honey infused tea. Known for its anti-inflammatory, anti-septic and astringent properties that are good for the skin and useful when diffused for respiratory conditions.

JASMINE 3% in organic jojoba Jasminum grandiflorum 700138053 Exquisite and rich floral. A sensual and uplifting aphrodisiac. Helps to relieve stress and inspire grace and creativity.

JUNIPER BERRY Juniperus communis 700144753 Clean, fresh woody like aroma with balsamic undertones. Juniper is a purifying essential oil. Used on the skin as a toner.

#### ORGANIC LAVENDER, FRENCH

areESSENCE

LAVENDER

FRENCH

areESSENCE

ORANGE SWEET

Lavandula angustifolia 700157963

rareESSENCE

USDA

ORGANI

A sweet and floral aroma edged with a hint of grassy spice. Eases tired muscles, soothes headaches, de-stresses, calms, relaxes and heals minor burns.

**ORGANIC MANDARIN** Citrus reticlata 700202753

TareESSENCE

MANDARIN

Gentle and calming, sweet and citrusy. Excellent for skin care. Used for meditation, promoting feelings of relaxation and well-being. WILD CRAFTED MYRRH Commiphora mynha Country of Origin-East Africa Brench Duslikel Smil / .169 Bloz

rareESSENCE

MYRRH

rareESSENCE.

MYRRH WILD CRAFTED Commiphora myrrha 7002104213 A warm, rich and spicy aroma odor. Soothing, calming, restorative with skin

healing properties. Useful during meditation. NEROLI 3% in organic jojoba Citris aurantium var amara 700226253 Harmonizing and uplifting. Deeply comforting and relaxing. Used in body and skin care and in perfumery.

areESSENCE

NEROLI

Crrus sinensis Country of Origin-Spain Country of Orig

ORGANIC SWEET ORANGE Citrus sinensis 700234733

Cheerful and refreshing. Promotes mental clarity and emotional balance.

### SINGLE NOTE PURE ESSENTIAL OILS CONTINUED

700326733 Clarifying and revitalizing. The classic "get up and go" oil. Reviving, refreshing and strengthening.

Exotic and sensual. Relaxing and calming with a balancing and grounding effect on the emotions.

Often referred to as the "miracle oil", it is the most effective antibacterial, antiviral and antifungal oil.

Fresh and herbaceous. Antiseptic, expectorant, stimulating and fortifying. Cleansing and protective - promotes courage.

### BLENDED PURE ESSENTIAL OILS

VETIVER Vetiveria zizanioides 700396383

Deep, sweet, earthy aroma. Recognized for its relaxing and grounding properties. This is a good oil for anyone experiencing anxiety or stress. YLANG YLANG EXTRA WILD CRAFTED Cananga odorata 700406183 Delicate scent, intoxicatedly sweet and floral. Slightly euphoric and uplifting.