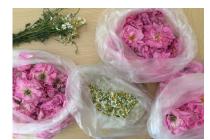

One of the highlights of the trip was awakening early one morning before dawn in Pavel Banya, Bulgaria and driving out to the Rose fields to join the native Gypsies picking Damask Roses to be sent to the distillery. The aroma of the fields was indescribable, as the fresh rose blooms released their magical aroma into the air all around us. This is the source of our Rose Otto oil. Simply heavenly!

As we drove from the fields (pictured on the cover) to the distillery, we came upon two women picking wild chamomile flowers in a grassy field alongside the road. We stopped to meet them and when they found out we were from the U.S., they proceeded to pick Sherri a chamomile bouquet to take with her and a bag full of freshly picked chamomile flowers. Such was the graciousness and generosity we experienced from so many Bulgarians we met throughout this beautiful country.