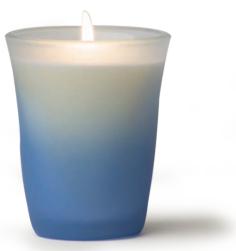

PEACE Frankincense, Myrrh & Palo Santo 10001BLU52014

DREAM Lavender, Armoise & Clary Sage 10004PUR52014

PASSION Patchouli, Tangerine & Cinnamon Leaf 10010MAG52014

MEDITATION Peru Balsam, Lavender & Sandalwood 10009BRO52014

100% pure soy wax 100% pure essential oil aromas

·

All cotton wicks

Clean burning & soot free

Vegan

Free of irritating, synthetic perfumes and harmful phthalates

No synthetic, petrochemical-based dyes or additives

Artisan made in the USA

Net Weight: 7.5oz/ 175g in actual fill Approximate burn time: 40 hours

Breathe deep. Be well.