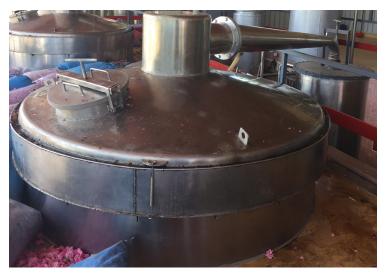

### **The Distillation Process**

The distillation process is an all-encompassing term for separating the essential oil of a plant from the plant material. Different types of plants are distilled in various ways depending upon the best method to achieve the end result.

Distillation can take place at or near the point of the harvest, or in some cases, the plant material is transported to a location that is more convenient to distill or where the process can be better controlled. Rose oil is most often distilled near the fields where the harvest takes place so that only the freshest roses are used. This particular distillation must take place within 24 hours of harvest before the roses begin to ferment. Frankincense, on the other hand, is gathered in places like Somalia, and then we have it transported to France where distillation takes place under tightly controlled conditions.

**Water and Steam Distillation** is a very old process that has largely remained unchanged for millennia. Stills have been discovered that are over a thousand years old in Arab countries, where the process is thought to originate. Although one can distill oils using a simple still in the backyard, modern distillation methods allow for more precise control of the process, ensuring higher quality oils. However, the actual process has remained largely unchanged. A liquid or solid material is heated into a vapor, then forced through plant material and subsequently cooled down to separate the oils from the vapor that returns to liquid. The liquid that is a by-product is known as a "hydrosol".