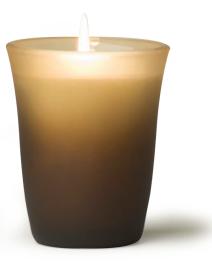

### Everyone loves our spa candles!

Formulated in our lush, creamy American soy wax and infused with pure essential oils. Includes brushed metal lid.

AWAKEN Sweet Orange, Grapefruit & Black Pepper 10003ORA52014

100% pure soy wax 100% pure essential oil aromas

·

All cotton wicks

Clean burning & soot free

Vegan

Free of irritating, synthetic perfumes and harmful phthalates

No synthetic, petrochemical-based dyes or additives

Artisan made in the USA

Net Weight: 7.5oz/ 175g in actual fill Approximate burn time: 40 hours

Breathe deep. Be well.