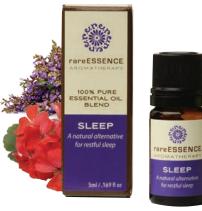

#### SLEEP\* A natural alternative for restful sleep 705036053

CONTAINS: Lavandula angustifolia (Lavender, French), Pelargonium graveolens (Geranium, Egyptian), Citrus sinensis (Orange, Sweet), Vetiveria zizaniodes (Vetiver, Haiti), Anthemis nobilis (Chamomile, Roman), Salvia sclarea (Clary Sage), Cedrus atlantica (Cedarwood, Himalayan)