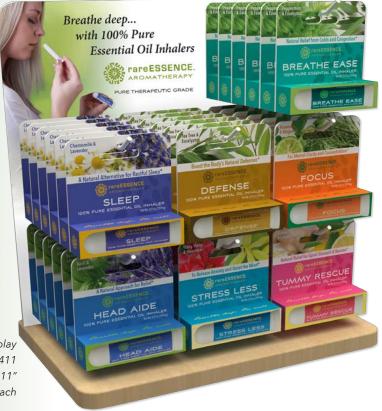

# **Breathe deep with these Pure Essential Oil Inhalers...**

Our Aromatherapy Inhalers are a convenient way to experience the benefits of aromatherapy almost anywhere.

These proprietary, therapeutic blends are formulated and packaged for inhalation usage. The handy inhaler easily fits in a pocket, briefcase or purse, so you can have it with you when you need it most!

Seven different blends. Display tray holds six per pack, also peggable.

After opening, each inhaler lasts three months or longer depending upon usage and storage conditions.

### PURE ESSENTIAL OIL INHALERS

Net Weight: 0.01oz / 285mg