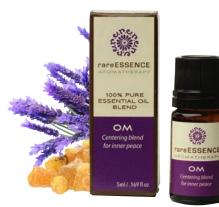

#### OM\* Centering blend for inner peace 705013453

CONTAINS: Boswellia carterii (Frankincense), Pogostemon cablin (Patchouli), Cedrus atlantica (Cedarwood, Himalayan), Citrus reticulata (Tangerine), Santalum austrocaledonicum (Sandalwood), Vetiveria zizaniodes (Vetiver, Haiti), Lavandula angustifolia (Lavender, French), Citrus limonum (Lemon), Amyris balsamifera (Amyris)