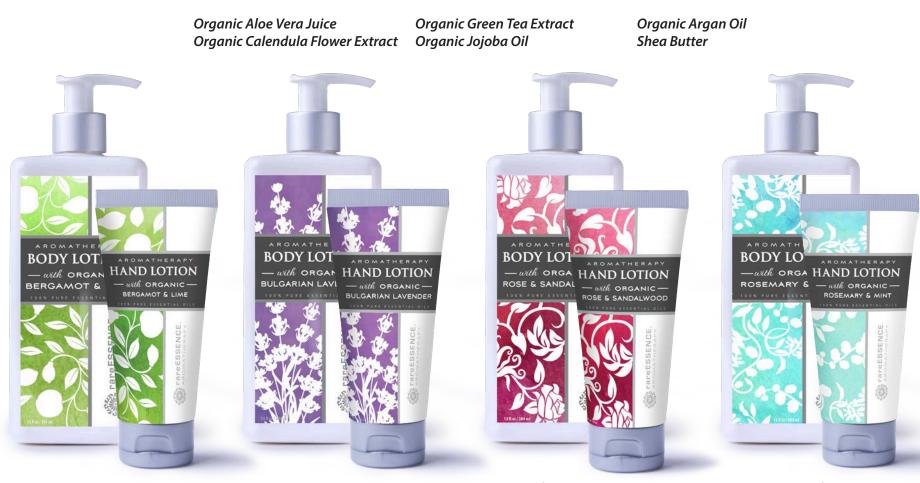

# AROMATHERAPY BODY & HAND LOTION and BODY WASH

with Organic Essential Oils

Refreshing BERGAMOT & LIME

Energize your day with this mood inspiring blend of Organic Bergamot and Lime that enriches the skin and uplifts your spirits.

#### BULGARIAN LAVENDER

Bring yourself to a state of deep relaxation with this soothing Organic Lavender blend that releases stress and promotes tranquility.

Revitalizing

### ROSE & SANDALWOOD

*Revitalize your body with this skin toning Organic blend of Bulgarian Rose and Sandalwood that restores youthfulness and balance.* 

Invigorating

ROSEMARY & MINT

Awaken your mind, body and spirit with this invigorating blend of Organic Rosemary and Organic Peppermint that revitalizes and cools the skin.

# BODY & HAND LOTION

Soften and hydrate hands with an anti-oxidant rich, super emollient lotion containing all-natural ingredients:

**ROSEMARY & MINT** 13 fl oz / 384 ml Body Lotion 7801000016

2 fl oz / 59 ml Hand Lotion 781100048

**BERGAMOT & LIME** 13 fl oz / 384 ml Body Lotion 7800800016

2 fl oz / 59 ml Hand Lotion 781080048 BULGARIAN LAVENDER 13 fl oz / 384 ml Body Lotion 7801100016

2 fl oz / 59 ml Hand Lotion 781110048 **ROSE & SANDALWOOD** 13 fl oz / 384 ml Body Lotion 7800500016

2 fl oz / 59 ml Hand Lotion 781050048

with Organic Essential Oils

# Gentle skin cleansing and hydrating all-natural body wash with the power of pure essential oils.

Nourishes the skin with healing ingredients:

Organic Aloe Vera Juice Organic Calendula Flower Extract Organic Saw Palmetto Extract Organic Jojoba Oil Organic Argan Oil