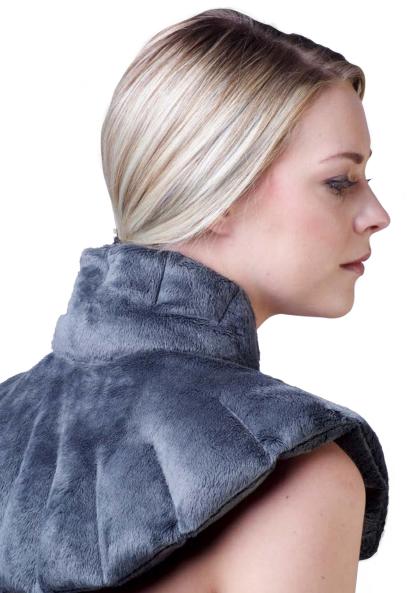

# Spa Body Wrap with 100% Natural Flaxseed & Soothing Lavender Buds

**For relaxation and natural pain relief.** Many physicians, chiropractors, massage and physical therapists recommend heat or cool therapy for those who suffer from arthritis, joint pain, fibromyalgia, stiffness, menstrual cramps, sore muscles, and athletes living with sport injuries. Heat therapy may help relax tight, sore muscles or joints and melt away stress and tension. Cold therapy is used for reducing swelling and inflammation.

Neck and Shoulder Wrap

Use as a Foot Wrap

Use as a Knee Wrap

#### **SPA BODY WRAP** 9410057914

The aromatherapeutic benefit of Lavender has been shown to promote relaxation and restful sleep.

- Microwave or Freeze
- Soft, Plush Fabric
- Reusable & Long Lasting
- Heat or Cool Therapy
- Flexible, Form-Fitting Design
- Soothing Lavender Scent