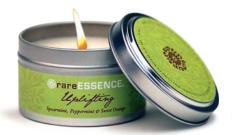

### Everyone loves our spa candles!

Formulated in our lush, creamy American soy wax and infused with pure essential oils. Includes brushed metal lid.

AWAKEN Sweet Orange, Grapefruit & Black Pepper 10003ORA52014

REFRESH Lemongrass, Lemon Peel & Litsea Cubeba 10006YEL52014

UPLIFTING Spearmint, Peppermint & Sweet Orange 10002LGR52014

100% PURE ESSENTIAL OIL

SPA CANDLES IN PURE SOY WAX

HOPE Fir Balsam, Spruce & Pine Needle 10008DGR52014

PEACE Frankincense, Myrrh & Palo Santo 10001BLU52014

DREAM Lavender, Armoise & Clary Sage 10004PUR52014

PASSION Patchouli, Tangerine & Cinnamon Leaf 10010MAG52014

MEDITATION Peru Balsam, Lavender & Sandalwood 10009BRO52014

## 100% PURE ESSENTIAL OILS

PUTHENTIC AROMATHERAP.

PURE CLEAN SOY WAY CAMOLA

Lavender, Armoise & Clary Sage

ASU NI EDAM - MARTIN USA

LOVE Rose Absolute, Palmarosa & Ylang Ylang 10005RED52014 CLARITY Eucalyptus & Sage 10007TUR52014 Lemongraus Lemon Peel or Litree Cubeba

100% pure soy wax 100% pure essential oil aromas

·

All cotton wicks

Clean burning & soot free

Vegan

Free of irritating, synthetic perfumes and harmful phthalates

No synthetic, petrochemical-based dyes or additives

Artisan made in the USA

Net Weight: 7.5oz/ 175g in actual fill Approximate burn time: 40 hours

Breathe deep. Be well.

### SPA COLLECTION - TRAVEL TINS

Bring the fresh, all-natural scent experience along wherever your travels may take you. The convenient 4 oz. travel tins easily fit in any bag and are the perfectly natural way to refresh any room. The All-Natural Travel Tin also makes a great gift. Each candle is hand-poured using our exclusive blend of 100% soy wax, cotton wicks, and 100% pure essential oils. Absolutely no paraffin and nothing synthetic.