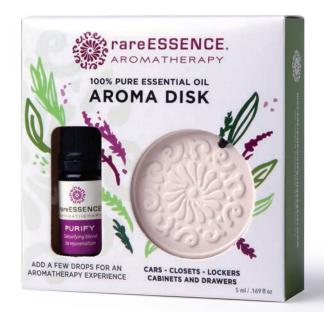

# Refresh small spaces with Aroma Disks

# for CARS, CLOSETS, LOCKERS, CABINETS, DRAWERS & more...

# 100% PURE ESSENTIAL OIL **AROMA DISK**

Add a few drops for an aromatherapy experience. Wonderful for cars, closets, lockers, cabinets and drawers. So effective and simple to use, you'll want several to place around the house. Features the rareESSENCE mandala design.

PURIFY is a refreshing blend containing: Lemon, Grapefruit, Juniperberry, Palmarosa, Egyptian Geranium, Fennel and Cedarwood.

| Package Size | 4.25″w x 1″d x 4.25″h |
|--------------|-----------------------|
| Product Size | 2" Diameter           |
| 935025268    |                       |