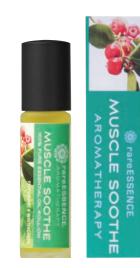

S

ENCE

MUSCLE

SOOTHE\*

To relieve the

sore muscles

865040066

pain of

CONTAINS: Rosmarinus officianalis (Rosemary), Mentha piperita (Peppermint), Lavandula angustifolia (Lavender, French), Origanum marjorana (Marjoram, Sweet), Pinus sylvestris (Pine, Scotch), Melaleuca leucadendron (Cajeput), Anthemis nobilis (Chamomile, Roman), Gaultheria procumbens (Wintergreen), Tocopherol (Vitamin E)