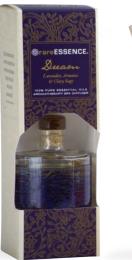

### PURE ESSENTIAL OIL REED DIFFUSERS CONTINUED

DREAM 21 Lavender, Armoise & Clary Sage

200040086

"GO CONFIDENTLY IN THE DIRECTION OF YOUR DREAMS. LIVE THE LIFE YOU IMAGINED." - HENRY DAVID THOREAU

HOPE 21 Fir Balsam, Spruce & Pine Needle

DREAM Lavender, Armoise & Clary Sage 400040066

PASSION Patchouli, Tangerine & Cinnamon Leaf 400100066

MEDITATION Peru Balsam, Lavender & Sandalwood 400090066

LOVE Rose Absolute, Palmarosa & Ylang Ylang 400050066