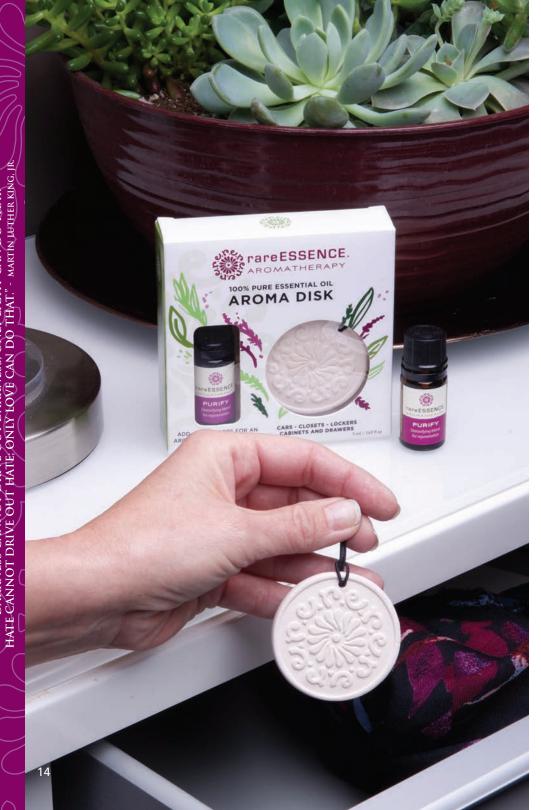

# Refresh small spaces with Aroma Disks

# for CARS, CLOSETS, LOCKERS, CABINETS, DRAWERS & more...

# 100% PURE ESSENTIAL OIL **AROMA DISK**

Add a few drops for an aromatherapy experience. Wonderful for cars, closets, lockers, cabinets and drawers. So effective and simple to use, you'll want several to place around the house. Features the rareESSENCE mandala design.

PURIFY is a refreshing blend containing: Lemon, Grapefruit, Juniperberry, Palmarosa, Egyptian Geranium, Fennel and Cedarwood.

| Package Size | 4.25″w x 1″d x 4.25″h |
|--------------|-----------------------|
| Product Size | 2" Diameter           |
| 935025268    |                       |