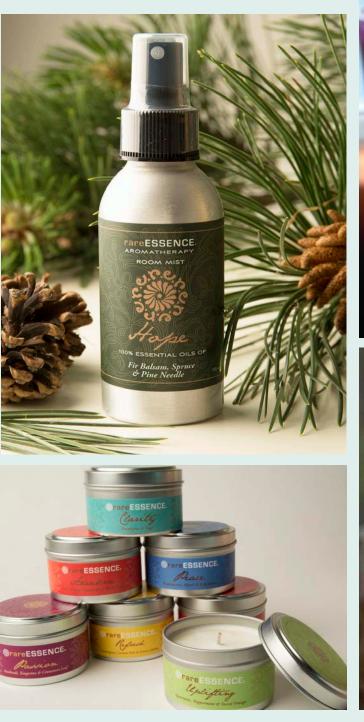

### AROMATHERAPY ROOM MISTS CONTINUED

UPLIFTING Spearmint, Peppermint & Sweet Orange 400020066

HOPE Fir Balsam, Spruce & Pine Needle 400080066

**CLARITY** Eucalyptus & Sage 400070066

**PEACE** Frankincense, Myrrh & Palo Santo 400010066

DREAM Lavender, Armoise & Clary Sage 400040066

PASSION Patchouli, Tangerine & Cinnamon Leaf 400100066

MEDITATION Peru Balsam, Lavender & Sandalwood 400090066

LOVE Rose Absolute, Palmarosa & Ylang Ylang 400050066

AWAKEN Sweet Orange, Grapefruit & Black Pepper 400030066

REFRESH Lemongrass, Lemon Peel & Litsea Cubeba 400060066

34

You've never experienced room mists like these!

### SPA COLLECTION - TRAVEL TINS

Bring the fresh, all-natural scent experience along wherever your travels may take you. The convenient 4 oz. travel tins easily fit in any bag and are the perfectly natural way to refresh any room. The All-Natural Travel Tin also makes a great gift. Each candle is hand-poured using our exclusive blend of 100% soy wax, cotton wicks, and 100% pure essential oils. Absolutely no paraffin and nothing synthetic.

Transform your space and enhance your

mood with the true

scents of nature -

The travel tin is both reusable and recyclable.

REFRESH Lemongrass, Lemon Peel & Litsea Cubeba 311065746

LOVE Rose Absolute, Palmarosa & Ylang Ylang 311055746

areESSENCE

AWAKEN

311035746

PEACE Frankincense, Myrrh & Palo Santo 311015746

HOPE Fir Balsam, Spruce & Pine Needle 311085746

PASSION Patchouli, Tangerine & Cinnamon Leaf 311105746

CLARITY Eucalyptus & Sage 311075746

MEDITATION Peru Balsam, Lavender & Sandalwood 311095746

DREAM Lavender, Armoise & Clary Sage 311045746

UPLIFTING Spearmint, Peppermint & Sweet Orange 311025746

100% PURE ESSENTIAL OIL ARTISAN-MADE PERFUMES