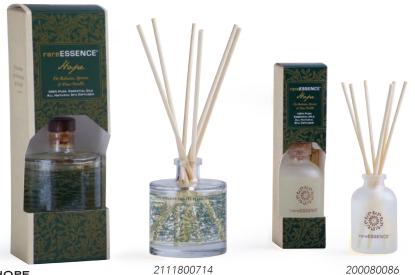

### PURE ESSENTIAL OIL REED DIFFUSERS CONTINUED

DREAM 21 Lavender, Armoise & Clary Sage

200040086

"GO CONFIDENTLY IN THE DIRECTION OF YOUR DREAMS. LIVE THE LIFE YOU IMAGINED." - HENRY DAVID THOREAU

HOPE 21 Fir Balsam, Spruce & Pine Needle

"EVERY MOMENT HAS ITS PLEASURES AND ITS HOPE." -Jane Austen

**CLARITY** Eucalyptus & Sage

2111700714

200070086

"LIVE IN THE PRESENT. LAUNCH YOURSELF ON EVERY WAVE. FIND YOUR ETERNITY IN EACH MOMENT." - Henry David Thoreau