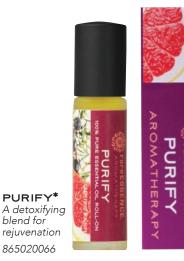

S. S. S.

OM

PURIFY\* Detoxifving blend for rejuvenation 705029943

CONTAINS: Citrus limonum (Lemon), Juniperus communis (Juniperberry), Cymbopogon martini (Palmarosa), Citrus paradisi (Grapefruit), Pelargonium graveolens (Geranium, Egyptian), Juniperus virginiana (Cedarwood, Virginian), Foeniculum vulgare (Fennel, Sweet)

CONTAINS: Citrus limonum (Lemon), Juniperus communis (Juniperberry), Cymbopogon martini (Palmarosa), Citrus paradisi (Grapefruit), Pelargonium graveolens (Geranium, Egyptian), Juniperus virginiana (Cedarwood, Virginian), Foeniculum vulgare (Fennel, Sweet), Tocopherol (Vitamin E)