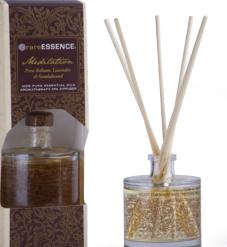

MEDITATION2111900714Peru Balsam, Lavender & Sandalwood

200900086

"QUIET THE MIND AND THE SOUL WILL SPEAK." - Ma Jaya Sati Bhagavati

MEDITATION Peru Balsam, Lavender & Sandalwood 311095746

DREAM Lavender, Armoise & Clary Sage 311045746

UPLIFTING Spearmint, Peppermint & Sweet Orange 311025746

100% PURE ESSENTIAL OIL ARTISAN-MADE PERFUMES