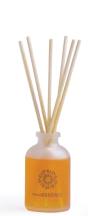

### PURE ESSENTIAL OIL REED DIFFUSERS

rareESSENCE® REED DIFFUSERS are made from 100% Pure Essential Oils. Our skilled Aromatherapists create our sophisticated blends with essential oils that have been consciously sourced worldwide.

We suggest rotating the reeds after the first hour and any time after that for an extra burst of aroma. Includes 2 sets of reeds.

Hand-blown Italian glass bottles (90 ml size) are colorfully decorated and feature beautiful quotes matching the energy of our rareESSENCE diffuser oil blends.