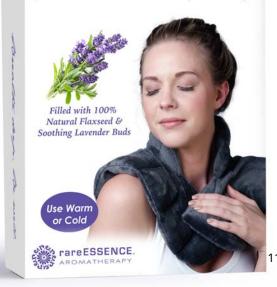

# Spa Eye Mask with 100% Natural Flaxseed & Soothing Lavender Buds

**For relaxation and natural pain relief.** Can be applied warm or cold over the eyes and forehead to help relieve congestion and offer gentle compression to ease the discomfort of migraines and headaches.

### SPA EYE MASK

9420000016

Comfortable design hugs the face and blocks out light for restful sleep.

- Microwave or Freeze
- Soft, Plush Fabric
- Reusable & Long Lasting
- Heat or Cool Therapy
- Flexible, Form-Fitting Design
- Soothing Lavender Scent