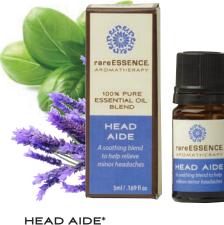

#### To help relieve minor headaches 705074443

CONTAINS: Anthemis nobilis (Roman Chamomile), Citrus paradisi (Grapefruit), Lavandula officianalis (French Lavender), Citrus aurantifolia (Lime), Mentha piperita (Peppermint), Origanum majorana (Marjoram), Ocimum basilicum (Basil), Cymbopogon martini (Palmarosa), Mentha spicata (Spearmint)

#### **HEAD AIDE\*** To help relieve minor headaches 855070536

CONTAINS: Anthemis nobilis (Roman Chamomile), Citrus paradisi (Grapefruit), Lavandula officianalis (French Lavender), Citrus aurantifolia (Lime), Mentha piperita (Peppermint), Origanum majorana (Marjoram), Ocimum basilicum (Basil), Cymbopogon martini (Palmarosa), Mentha spicata (Spearmint), Simmondsia chinensis (Jojoba, organic), Tocopherol (Vitamin E)