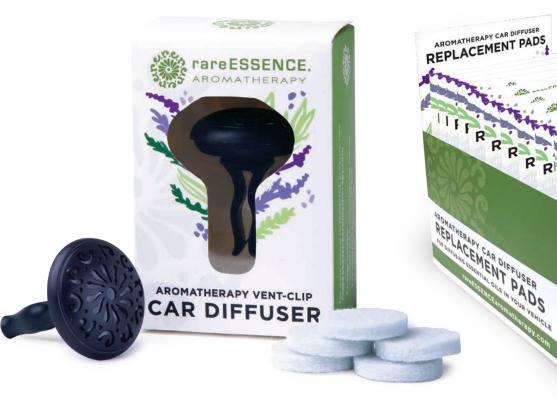

# NEW for your car! An easy way to diffuse pure essential oils and blends while you drive...

### VENT-CLIP CAR DIFFUSER

Specially designed for an enhanced aromatherapeutic experience to help you relieve stress, focus, or give you an invigorating boost!

Display box includes: 1 Car Diffuser, 5 Pads Package Dimensions ...... 2.5"w x 1.5"d x 3.75"h

### **VENT-CLIP CAR DIFFUSER REPLACEMENT PADS** 9200PAD05212

Specially designed for an enhanced aromatherapeutic experience to help you relieve stress, focus, or give you an invigorating boost!

Replacement Pads: 10 Pads 