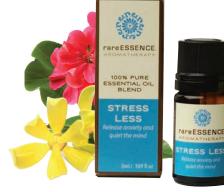

#### STRESS LESS\* To relieve anxiety and guiet the mind 705008253

CONTAINS: Cananga odorata (Ylang Ylang 1), Citrus bergamis (Bergamot), Pelargonium graveolens (Geranium, Egyptian), Salvia sclarea (Clary Sage), Cedrus atlantica (Cedarwood, Himalayan), Lavandula angustifolia (Lavender, French), Citrus reticulata (Tangerine)