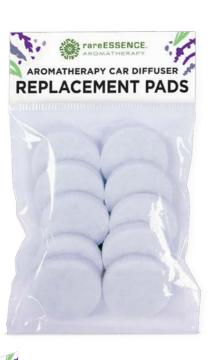

### **VENT-CLIP CAR DIFFUSER REPLACEMENT PADS** 9200PAD05212

Specially designed for an enhanced aromatherapeutic experience to help you relieve stress, focus, or give you an invigorating boost!

Replacement Pads: 10 Pads 