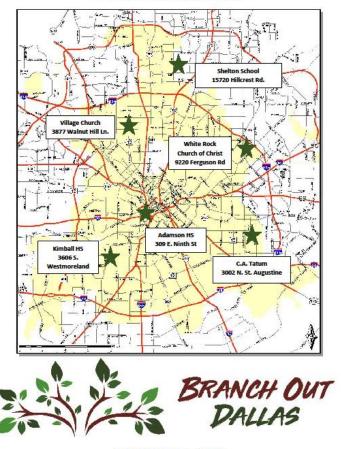

#### REGISTRATION Sept. 1 - Sept. 30, 2019

Reserve your free tree at dallascityhall.com/branchoutdallas

TEXAS A&M FOREST SERVICE

Restrictions apply: Must live within Dallas city limits to participate. Please bring your Dallas water bill or government-issued identification card to verify residency. Each home receives one (1) tree. No tree delivery available. Trees only available for pick-up during event hours.

#### **TREE PICK-UP LOCATIONS**

**NOVEMBER 2, 2019** 