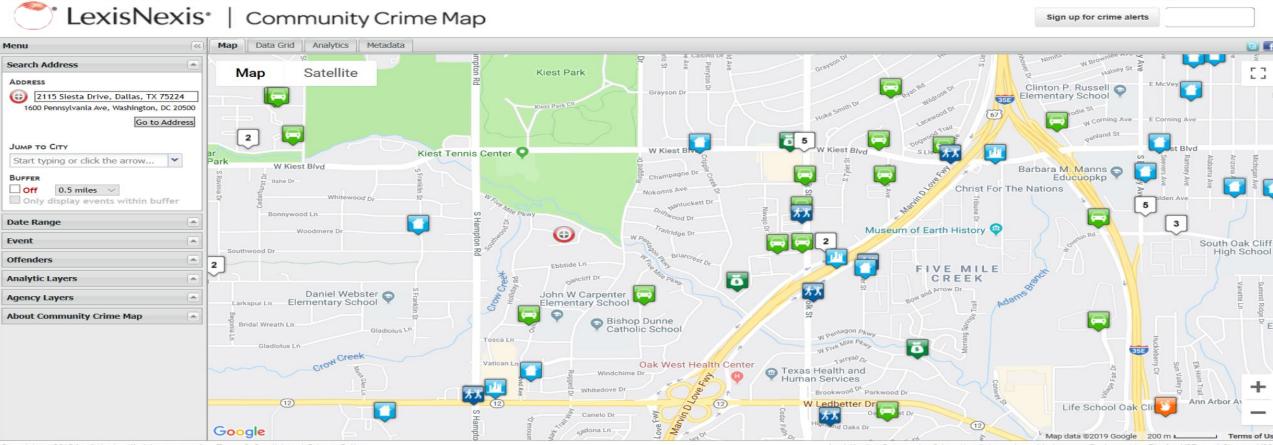

## **Community Crime Map**

5/21/19 to 06/20/19

Copyright © 2019 LexisNexis. All rights reserved. Terms & Conditions | Privacy Policy

LexisNexis® Community Crime Map is best viewed in Internet Explorer 11+, Firefox V27+ and Chrome V30

### www.communitycrimemap.com

28