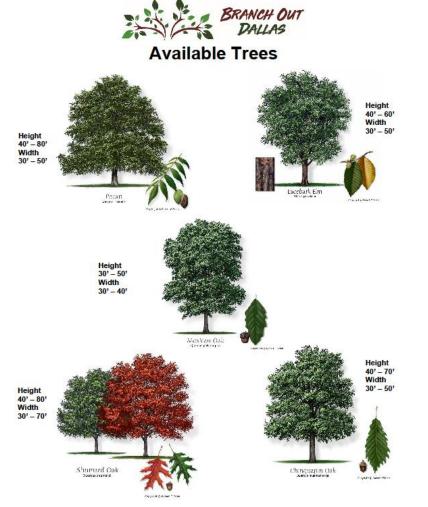

## Branch Out Dallas Free Tree Proaram

The City of Dallas is proud to announce its second annual Branch Out Dallas program to provide residents with a free 5-gallon tree for their yard. Residents will be able to choose from one of the five Texas trees at six pick-up locations. Trees benefit the urban environment by cleaning the air and slowing down climate change.

#### REGISTRATION Sept. 1 - Sept. 30, 2019

Reserve your free tree at dallascityhall.com/branchoutdallas

TEXAS A&M FOREST SERVICE

Restrictions apply: Must live within Dallas city limits to participate. Please bring your Dallas water bill or government-issued identification card to verify residency. Each home receives one (1) tree. No tree delivery available. Trees only available for pick-up during event hours.